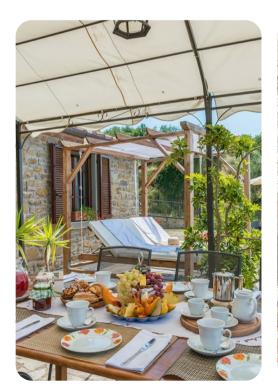

## Outdoor area

- Private pool
- Outdoor shower
- Sunbeds
- BBQ
- Gazebo with living area and dining area