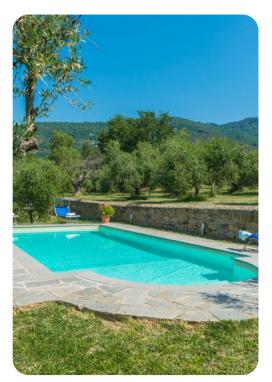

## Outdoor area

- Private pool
- Outdoor shower
- Sunbeds
- BBQ
- Gazebo with living area and dining area

### Good to know

- Pets: On request. 30,00 Euros per animal per week to be paid on site
- The pool is open from the last Saturday of April until the first Saturday of October
- Electricity (80,00 Euros/week in low season 150,00 Euros/week in medium and high season. STARTING FROM 2023: 110,00 Euros per week in low season 180,00 Euros per week in medium and in high season)
- Tourism tax (1,50 Euros per person per day for the first 4 days. Please note that children under 12 years old will not pay)