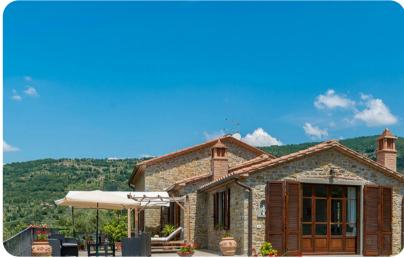

## Home Layout

### **Ground Floor**

- Living room with comfortable sofas and flat-screen TV
- Dining table and chairs
- Equipped kitchen
- 2 bathrooms with shower
- Bedroom 1 Double bed
- Bedroom 2 Double bed
- Bedroom 3 Double bed
- Additional 2 twin size beds