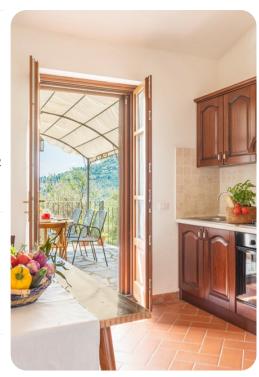

### **Ground Floor**

- Living room with comfortable sofas and flat-screen TV
- Dining table and chairs
- Equipped kitchen
- 2 bathrooms with shower
- Bedroom 1 Double bed
- Bedroom 2 Double bed
- Bedroom 3 Double bed
- Additional 2 twin size beds