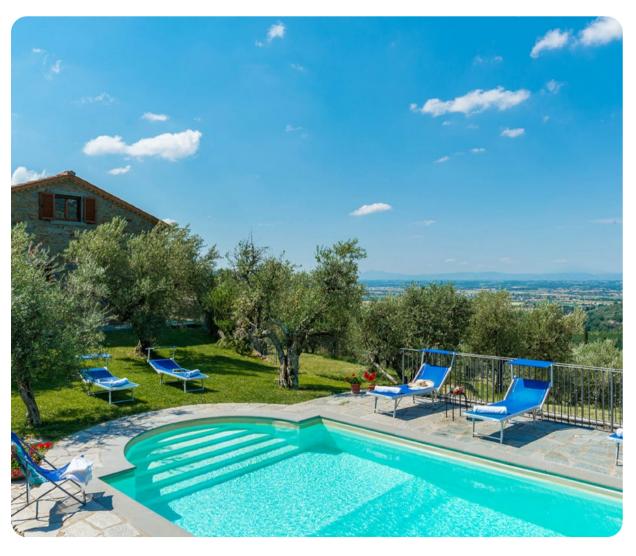

## **Key Features**

- 3 bedrooms
- 3 bathrooms
- Sleeps 8
- Private pool
- Landscaped gardens

## Outdoor area

- Private pool
- Outdoor shower
- Sunbeds
- BBQ
- Gazebo with living area and dining area