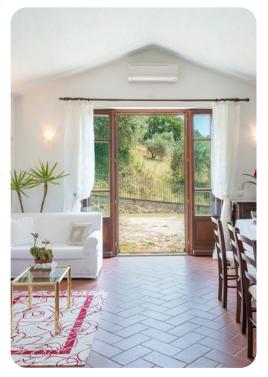

### **Ground Floor**

- Living room with comfortable sofas and flat-screen TV
- Dining table and chairs
- Equipped kitchen
- 2 bathrooms with shower
- Bedroom 1 Double bed
- Bedroom 2 Double bed
- Bedroom 3 Double bed
- Additional 2 twin size beds