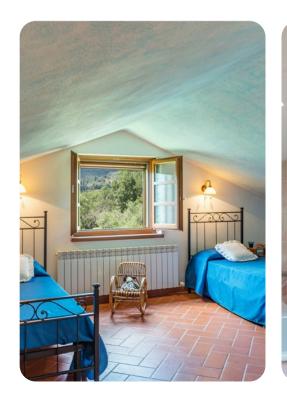

### **Ground Floor**

- Living room with comfortable sofas and flat-screen TV
- Dining table and chairs
- Equipped kitchen
- 2 bathrooms with shower
- Bedroom 1 Double bed
- Bedroom 2 Double bed
- Bedroom 3 Double bed
- Additional 2 twin size beds