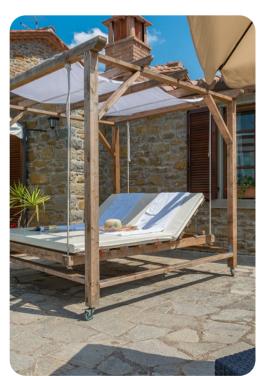

## Outdoor area

- Private pool
- Outdoor shower
- Sunbeds
- BBQ
- Gazebo with living area and dining area