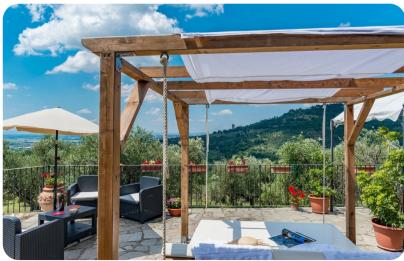

## Outdoor area

- Private pool
- Outdoor shower
- Sunbeds
- BBQ
- Gazebo with living area and dining area