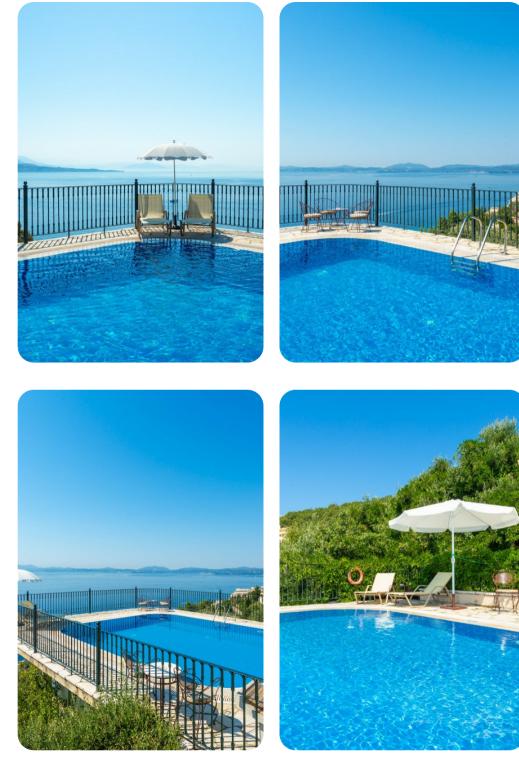

#### Outdoor area

- Private pool
- Sunloungers
- Alfresco dining area
- Sheltered terrace with seating and panoramic sea views