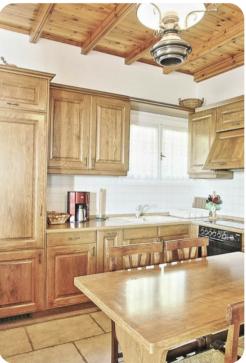

## Living area

- Open-plan living room with sofas, ornamental fireplace, satellite TV and terrace access
- Dining table and chairs
- Equipped kitchen
- Terrace access