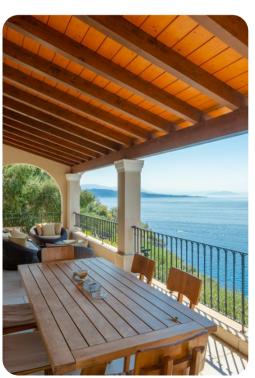

## Living area

- Open-plan living room with sofas, ornamental fireplace, satellite TV and terrace access
- Dining table and chairs
- Equipped kitchen
- Terrace access