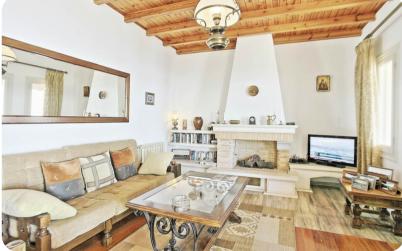

## Living area

- Open-plan living room with sofas, ornamental fireplace, satellite TV and terrace access
- Dining table and chairs
- Equipped kitchen
- Terrace access