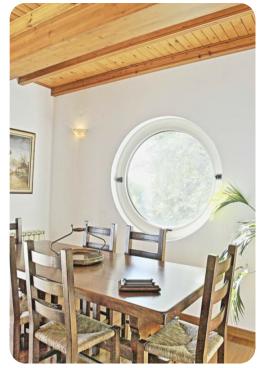

## Living area

- Open-plan living room with sofas, ornamental fireplace, satellite TV and terrace access
- Dining table and chairs
- Equipped kitchen
- Terrace access