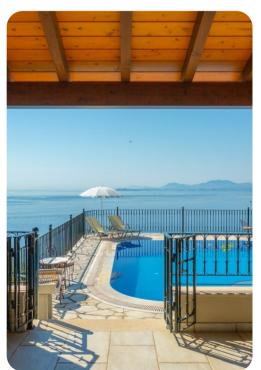

## **Key Features**

- 2 bedrooms
- 2 bathrooms
- Sleeps 4
- Private pool
- Garden sea views

#### Outdoor area

- Private pool
- Sunloungers
- Alfresco dining area
- Sheltered terrace with seating and panoramic sea views