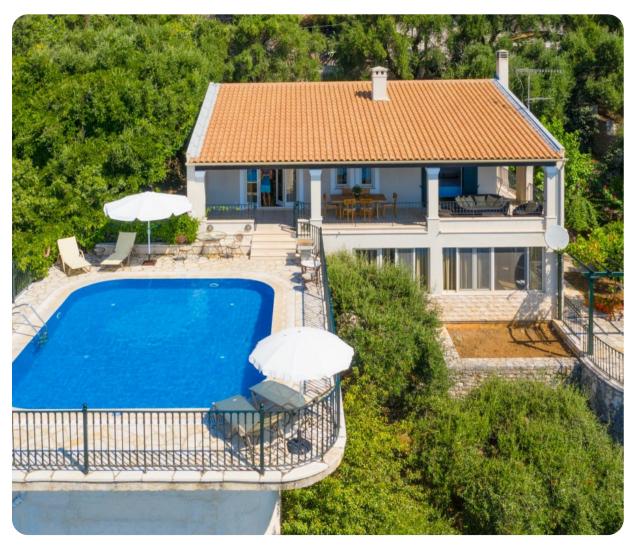

## **Key Features**

- 2 bedrooms
- 2 bathrooms
- Sleeps 4
- Private pool
- Garden sea views

#### Outdoor area

- Private pool
- Sunloungers
- Alfresco dining area
- Sheltered terrace with seating and panoramic sea views