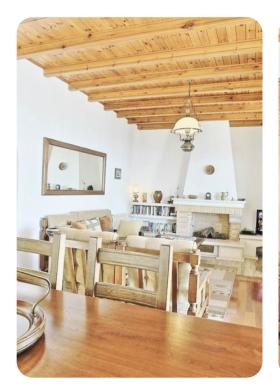

## Living area

- Open-plan living room with sofas, ornamental fireplace, satellite TV and terrace access
- Dining table and chairs
- Equipped kitchen
- Terrace access