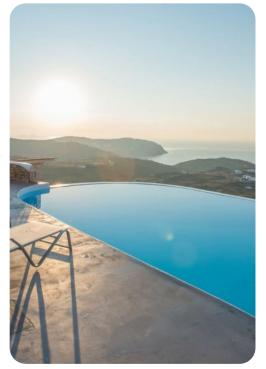

## **Key Features**

- 6 bedrooms
- 6 bathrooms
- Sleeps 12
- Private infinity pool
- Sea views
- BBQ

#### Pool area

- Private Infinity Pool
- BBQ area
- Sunbeds
- Pergola
- Parking

Villa Eleanor | Page 2 of 7