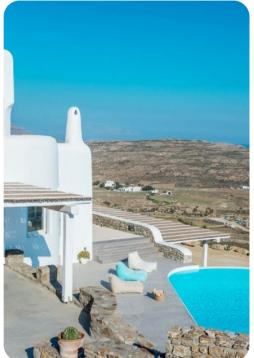

## **Key Features**

- 6 bedrooms
- 6 bathrooms
- Sleeps 12
- Private infinity pool
- Sea views
- BBQ

#### Pool area

- Private Infinity Pool
- BBQ area
- Sunbeds
- Pergola
- Parking

Villa Eleanor | Page 2 of 7