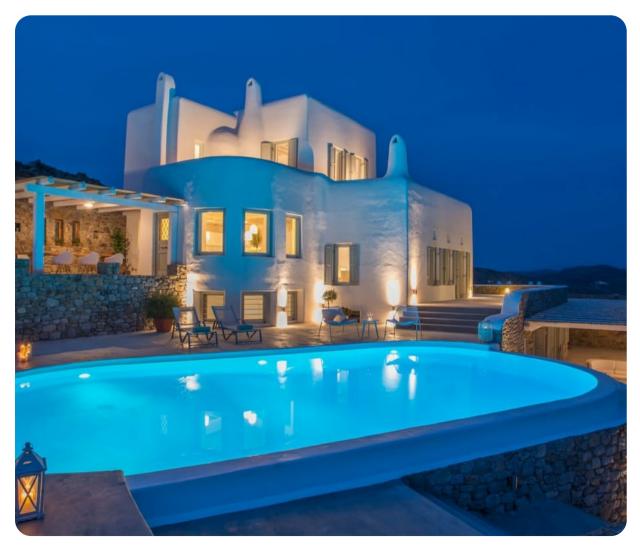

# Villa Eleanor

6 ∯ 6 റ്റ്റ് 12 🗓 450 sq.mt

## **Key Features**

- 6 bedrooms
- 6 bathrooms
- Sleeps 12
- Private infinity pool
- Sea views
- BBQ

#### Pool area

- Private Infinity Pool
- BBQ area
- Sunbeds
- Pergola
- Parking

Villa Eleanor | Page 2 of 7