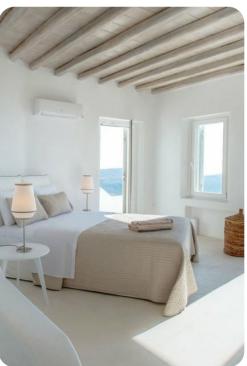

ipped kitchenette
- Living room
- Guest WC

#### Upper level

• Master bedroom(double bed, panoramic sea view)

#### Pool level

- En-suite bedroom(double bed, sea view)
- Living room & dining area
- Outdoor shaded lounge & dining area
- Fully equipped kitchen
- Pool

#### Pool area

- Private Infinity Pool
- BBQ area
- Sunbeds
- Pergola
- Parking









Villa Eleanor | Page 2 of 7

## General

- Air-conditioning
- Wifi
- Sound system
- SAT-TV
- Security alarm
- Safe
- Wine fridge
- Nespresso
- Anatomic mattresses
- TV in rooms
- Hairdryers
- Iron (upon request)
- Baby cot bed (upon request)
- A refundable security deposit is payable in cash upon arrival. The amount is estimated by the rate of a night-stay within the period of the reservation.









Villa Eleanor | Page 3 of 7









Villa Eleanor | Page 4 of 7









Villa Eleanor | Page 5 of 7









Villa Eleanor | Page 6 of 7