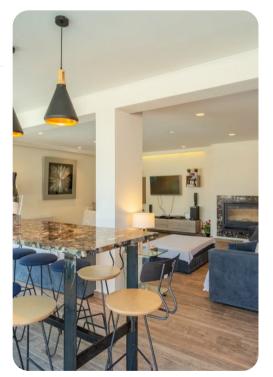

#### **Ground Floor**

- Open-plan living room with sofas, ornamental fireplace and satellite TV
- Dining table and chairs
- Equipped kitchen
- Terrace access