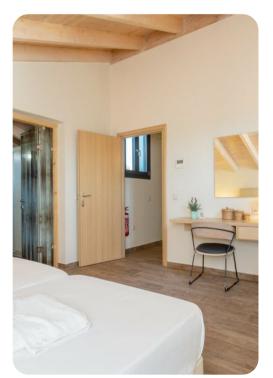

#### **Bedrooms**

#### Attic

- Bedroom 4 2 single beds; en-suite bathroom includes walk-in shower
- Bedroom 5 2 single beds; en-suite bathroom includes walk-in shower
- Additional bed available: 2 Double Sofa Beds