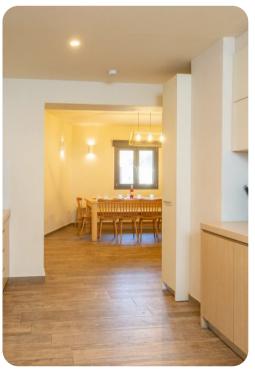

# Living area

#### **Ground Floor**

- Open-plan living room with sofas, ornamental fireplace and satellite TV
- Dining table and chairs
- Equipped kitchen
- Terrace access