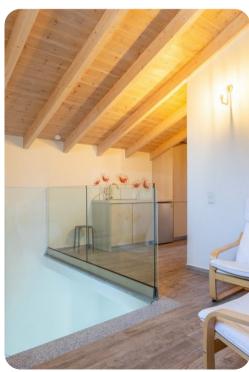

### Outdoor area

- Private pool
- Hot tub
- Sunloungers
- BBQ area and wood-fired oven
- Alfresco dining area