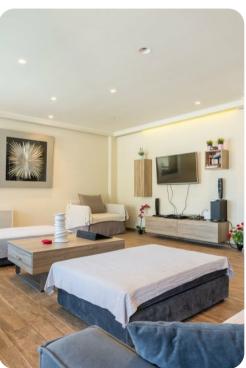

# Living area

#### **Ground Floor**

- Open-plan living room with sofas, ornamental fireplace and satellite TV
- Dining table and chairs
- Equipped kitchen
- Terrace access

# Home entertainment

- Satellite TV
- Home gym
- Sauna