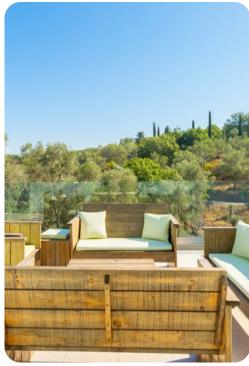

### Outdoor area

- Private pool
- Hot tub
- Sunloungers
- BBQ area and wood-fired oven
- Alfresco dining area