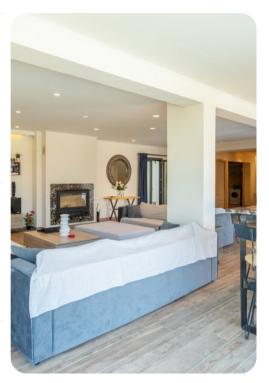

#### **Ground Floor**

- Open-plan living room with sofas, ornamental fireplace and satellite TV
- Dining table and chairs
- Equipped kitchen
- Terrace access