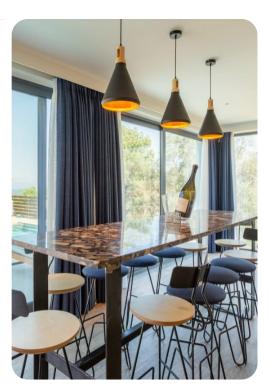

#### **Ground Floor**

- Open-plan living room with sofas, ornamental fireplace and satellite TV
- Dining table and chairs
- Equipped kitchen
- Terrace access