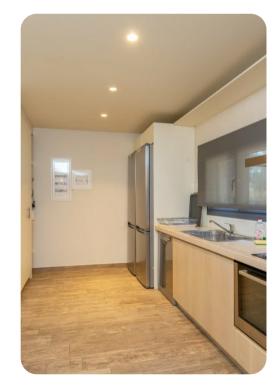

#### **Ground Floor**

- Open-plan living room with sofas, ornamental fireplace and satellite TV
- Dining table and chairs
- Equipped kitchen
- Terrace access