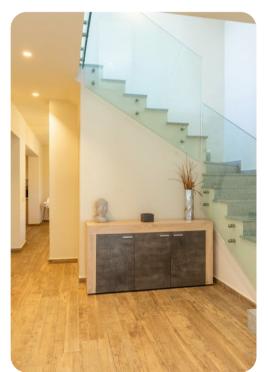

# Living area

#### **Ground Floor**

- Open-plan living room with sofas, ornamental fireplace and satellite TV
- Dining table and chairs
- Equipped kitchen
- Terrace access

#### First Floor

- Kitchenette
- Terrace with comfortable seating and table

Villa Eleanna | Page 2 of 8