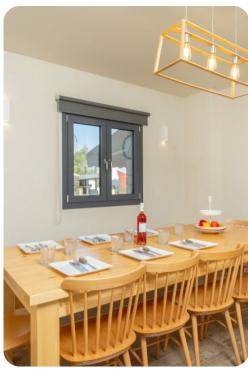

# Living area

#### **Ground Floor**

- Open-plan living room with sofas, ornamental fireplace and satellite TV
- Dining table and chairs
- Equipped kitchen
- Terrace access