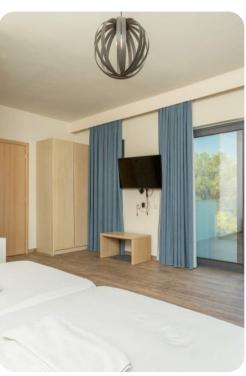

#### **Bedrooms**

#### First Floor

- Bedroom 2 Double bed; en-suite bathroom includes walk-in shower
- Bedroom 3 2 single beds; en-suite bathroom includes walk-in shower

#### Attic

- Bedroom 4 2 single beds; en-suite bathroom includes walk-in shower
- Bedroom 5 2 single beds; en-suite bathroom includes walk-in shower
- Additional bed available: 2 Double Sofa Beds