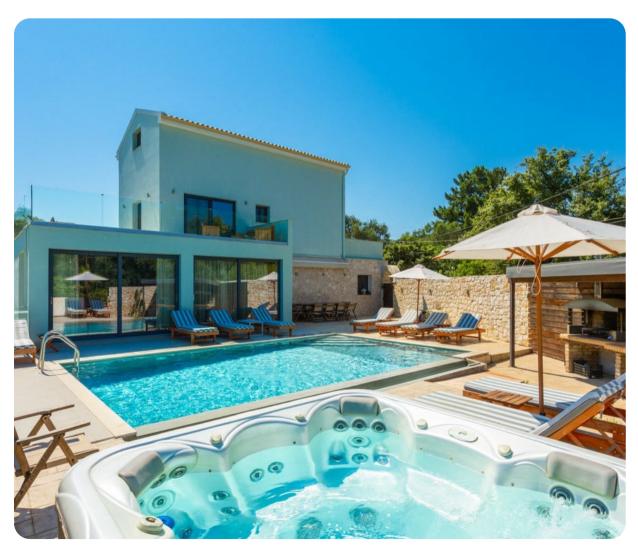

### Outdoor area

- Private pool
- Hot tub
- Sunloungers
- BBQ area and wood-fired oven
- Alfresco dining area

# Villa Eleanna