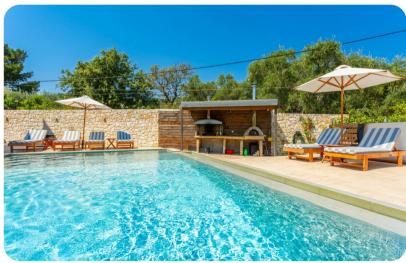

### Outdoor area

- Private pool
- Hot tub
- Sunloungers
- BBQ area and wood-fired oven
- Alfresco dining area