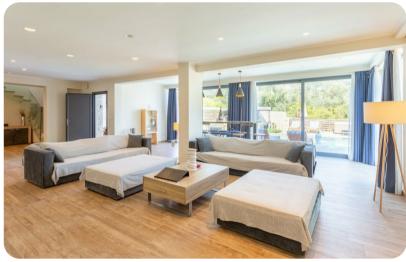

#### **Ground Floor**

- Open-plan living room with sofas, ornamental fireplace and satellite TV
- Dining table and chairs
- Equipped kitchen
- Terrace access