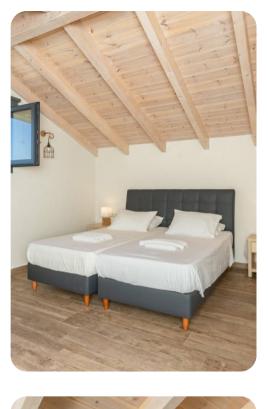

#### **Bedrooms**

#### Attic

- Bedroom 4 2 single beds; en-suite bathroom includes walk-in shower
- Bedroom 5 2 single beds; en-suite bathroom includes walk-in shower
- Additional bed available: 2 Double Sofa Beds