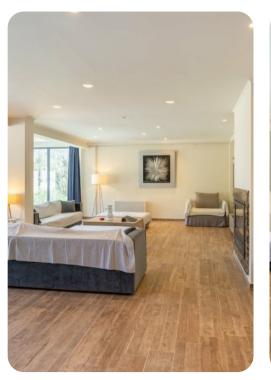

# Living area

#### **Ground Floor**

- Open-plan living room with sofas, ornamental fireplace and satellite TV
- Dining table and chairs
- Equipped kitchen
- Terrace access

#### First Floor

- Kitchenette
- Terrace with comfortable seating and table

Villa Eleanna | Page 2 of 8