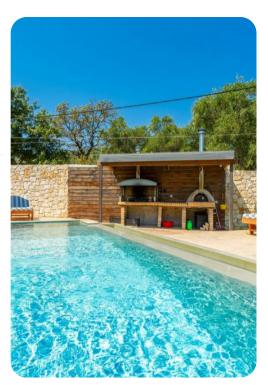

### Outdoor area

- Private pool
- Hot tub
- Sunloungers
- BBQ area and wood-fired oven
- Alfresco dining area