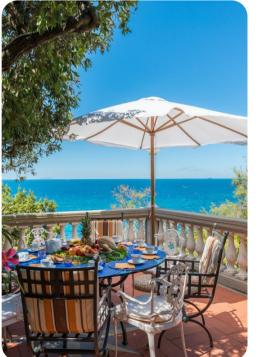

#### **Ground Floor**

- Open-plan living area
- Tastefully furnished living room with comfortable sofas and TV
- Dining area
- Equipped kitchen
- Bedroom 1 Double bed, shared bathroom with shower
- Terrace area

#### Outdoor area

- Panoramic terrace with dining areas
- Waterfront Sun beds
- Stone BBQ

Villa Dell Angelo | Page 2 of 8