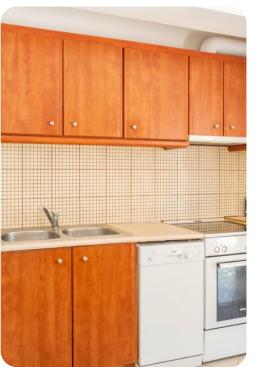

## Living area

- Open-plan living area
- Living room with sofas and satellite TV
- Dining table and chairs
- Equipped kitchen
- Terrace access