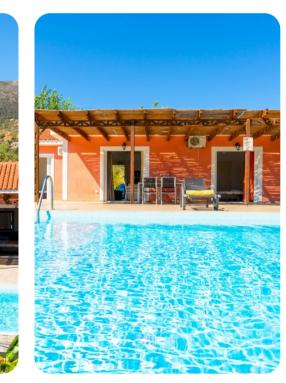

## Key Features

- 3 bedrooms
- 3 bathrooms
- Sleeps 7
- Private pool
- Garden sea views

#### Outdoor area

- Private infinity pool
- Sunloungers
- Sheltered terrace area with outdoor dining