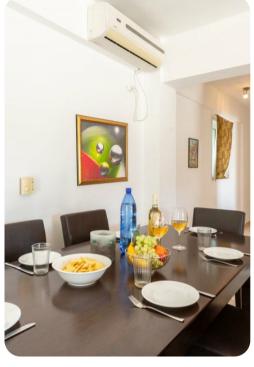

## Living area

- Open-plan living area
- Living room with sofas and satellite TV
- Dining table and chairs
- Equipped kitchen
- Terrace access

#### General

- Air conditioning
- Private parking
- Complimentary wifi
- Bedding and towels provided
- Cot and high chair available
- Valuables safe
- Hair dryer
- Ironing board
- Washing machine
- Maid service
- Parties/events, loud music etc are not permitted on this property