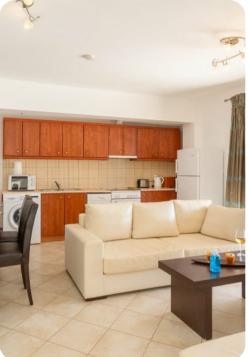

## Living area

- Open-plan living area
- Living room with sofas and satellite TV
- Dining table and chairs
- Equipped kitchen
- Terrace access