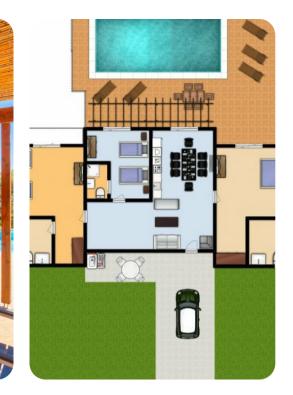

## Key Features

- 3 bedrooms
- 3 bathrooms
- Sleeps 7
- Private pool
- Garden sea views

### Bedrooms

- Bedroom 1 Double bed
- Bedroom 2 2 single beds
- Bedroom 3 2 single beds
- Additional bed available: 1 Folding bed

## Living area

- Open-plan living area
- Living room with sofas and satellite TV
- Dining table and chairs
- Equipped kitchen
- Terrace access