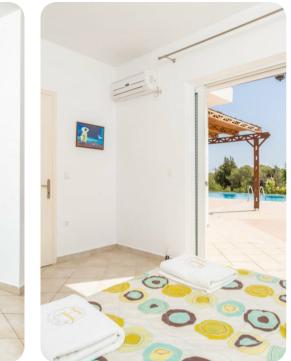

## Living area

- Open-plan living area
- Living room with sofas and satellite TV
- Dining table and chairs
- Equipped kitchen
- Terrace access

#### Outdoor area

- Private infinity pool
- Sunloungers
- Sheltered terrace area with outdoor dining