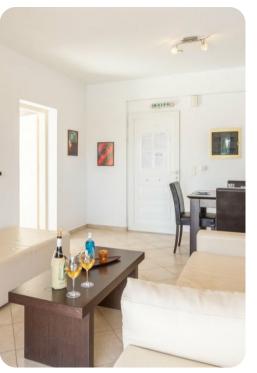

## Living area

- Open-plan living area
- Living room with sofas and satellite TV
- Dining table and chairs
- Equipped kitchen
- Terrace access