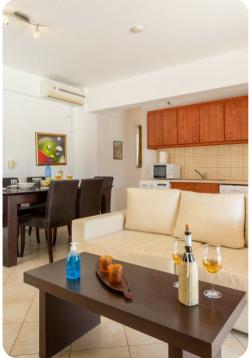

## Living area

- Open-plan living area
- Living room with sofas and satellite TV
- Dining table and chairs
- Equipped kitchen
- Terrace access