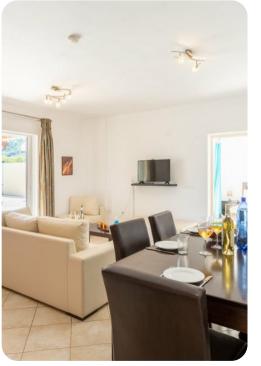

## Living area

- Open-plan living area
- Living room with sofas and satellite TV
- Dining table and chairs
- Equipped kitchen
- Terrace access

#### Home entertainment

• Satellite TV