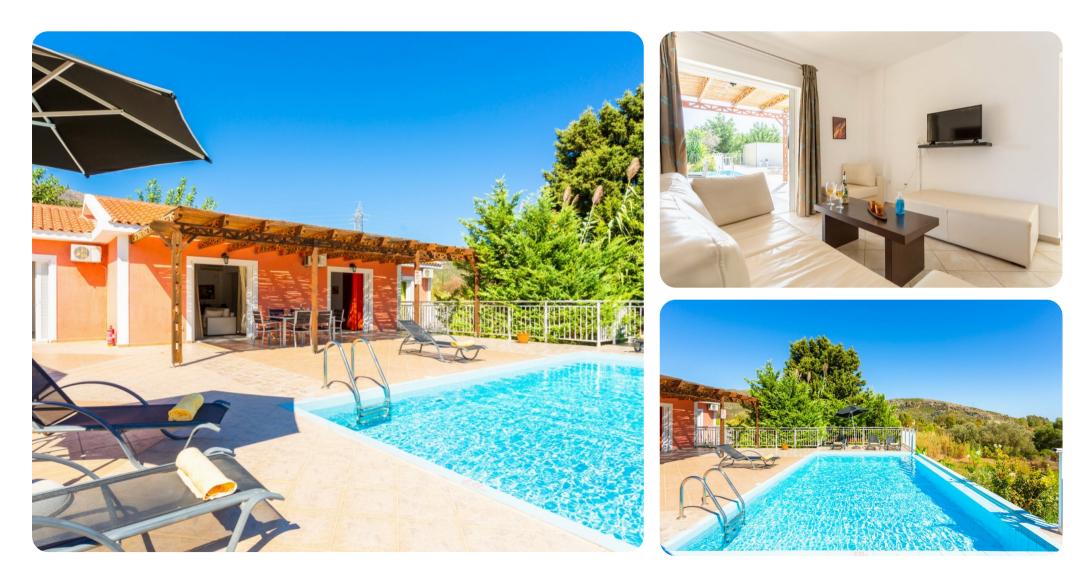

## Key Features

- 3 bedrooms
- 3 bathrooms
- Sleeps 7
- Private pool
- Garden sea views

## Living area

- Open-plan living area
- Living room with sofas and satellite TV
- Dining table and chairs
- Equipped kitchen
- Terrace access

#### Outdoor area

- Private infinity pool
- Sunloungers
- Sheltered terrace area with outdoor dining

#### Home entertainment

• Satellite TV