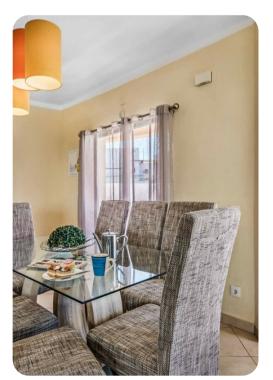

### Living area

- Open-plan living area
- Fully equipped kitchen
- Dining table and chairs
- Tastefully furnished living room with flat-screen TV and comfortable sofa
- Balcony