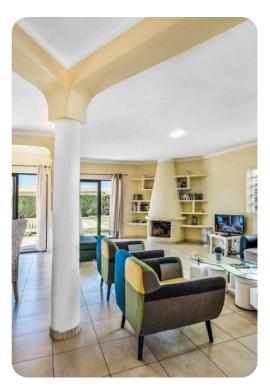

### Living area

- Open-plan living area
- Fully equipped kitchen
- Dining table and chairs
- Tastefully furnished living room with flat-screen TV and comfortable sofa
- Balcony