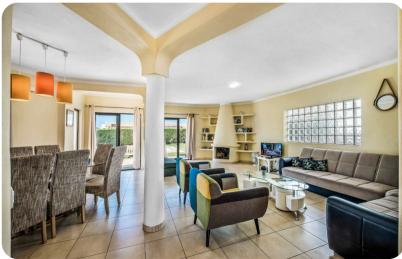

### Living area

- Open-plan living area
- Fully equipped kitchen
- Dining table and chairs
- Tastefully furnished living room with flat-screen TV and comfortable sofa
- Balcony