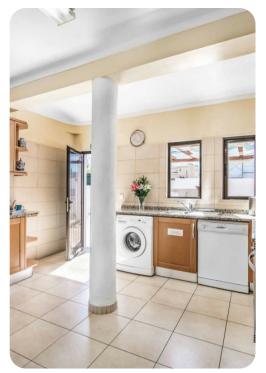

### Living area

- Open-plan living area
- Fully equipped kitchen
- Dining table and chairs
- Tastefully furnished living room with flat-screen TV and comfortable sofa
- Balcony

## General

- Air conditioning
- Complimentary wifi
- Bedding and towels included
- Private parking
- Washing machine
- Iron and ironing board