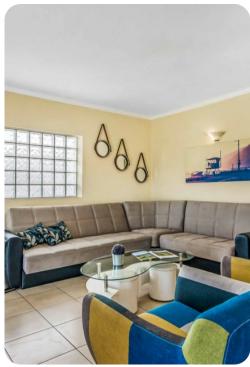

### Living area

- Open-plan living area
- Fully equipped kitchen
- Dining table and chairs
- Tastefully furnished living room with flat-screen TV and comfortable sofa
- Balcony