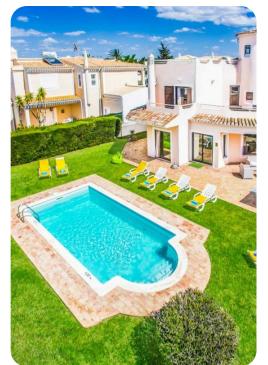

#### Pool area

- Private pool
- Sunloungers
- Covered terrace with table and chairs
- Brick built BBQ
- Landscaped garden
- Table tennis

Villa Charlota | Page 2 of 8