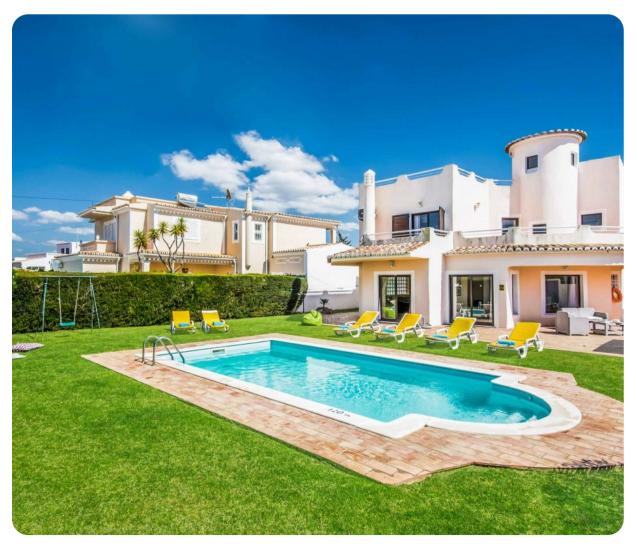

## Key features

- 4 bedrooms
- 3 bathrooms
- Sleeps 8
- Private pool
- Covered terrace
- Table tennis
- Landscaped garden
- BBQ

#### Pool area

- Private pool
- Sunloungers
- Covered terrace with table and chairs
- Brick built BBQ
- Landscaped garden
- Table tennis

Villa Charlota | Page 2 of 8