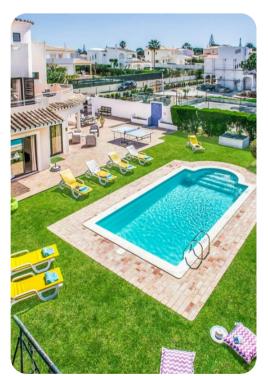

#### Pool area

- Private pool
- Sunloungers
- Covered terrace with table and chairs
- Brick built BBQ
- Landscaped garden
- Table tennis

Villa Charlota | Page 2 of 8