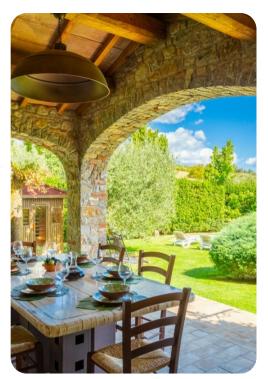

## Outdoor area

- Private pool
- Hot tub
- Sheltered terrace area with alfresco dining area
- Garden views
- Vineyard