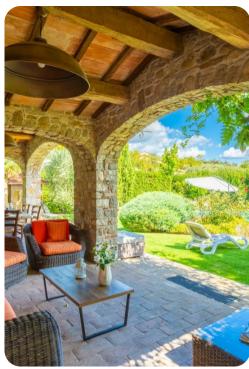

## Outdoor area

- Private pool
- Hot tub
- Sheltered terrace area with alfresco dining area
- Garden views
- Vineyard