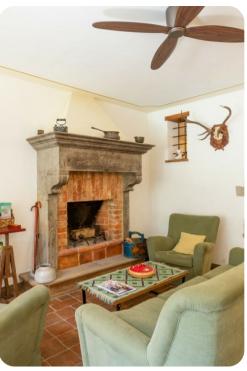

## Living area

- Open-plan living area
- Fully equipped kitchen
- Dining table and chairs
- Traditional furnished living room with comfortable sofas and flat-screen TV