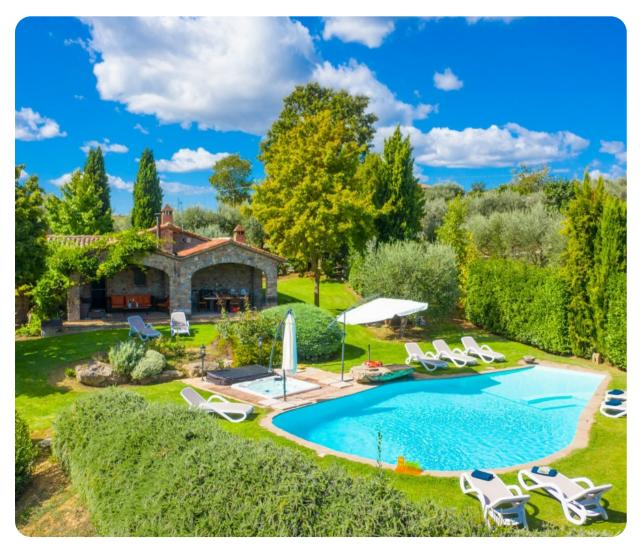

# **Key Features**

- 8 bedrooms
- 9 bathrooms
- Sleeps 16
- Private pool
- Hot tub
- Vineyard

## Outdoor area

- Private pool
- Hot tub
- Sheltered terrace area with alfresco dining area
- Garden views
- Vineyard