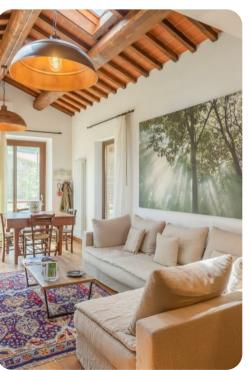

## Living area

- Open-plan living area
- Fully equipped kitchen
- Dining table and chairs
- Traditional furnished living room with comfortable sofas and flat-screen TV