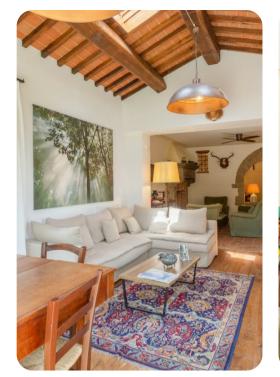

## Living area

- Open-plan living area
- Fully equipped kitchen
- Dining table and chairs
- Traditional furnished living room with comfortable sofas and flat-screen TV