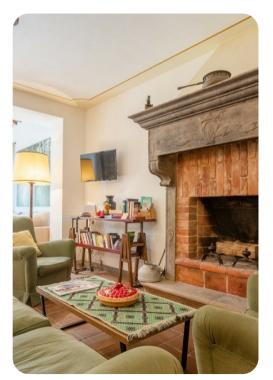

## Living area

- Open-plan living area
- Fully equipped kitchen
- Dining table and chairs
- Traditional furnished living room with comfortable sofas and flat-screen TV