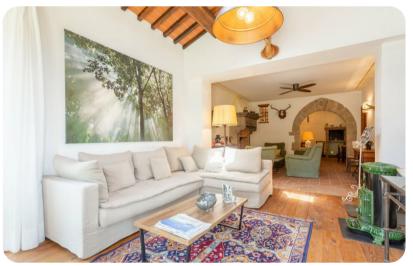

## Living area

- Open-plan living area
- Fully equipped kitchen
- Dining table and chairs
- Traditional furnished living room with comfortable sofas and flat-screen TV