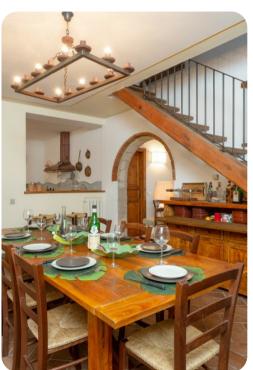

## Living area

- Open-plan living area
- Fully equipped kitchen
- Dining table and chairs
- Traditional furnished living room with comfortable sofas and flat-screen TV