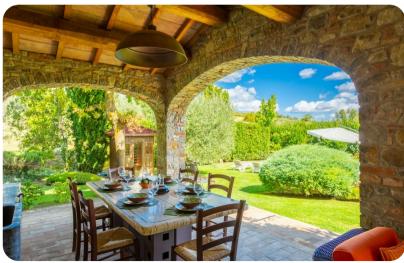

## Outdoor area

- Private pool
- Hot tub
- Sheltered terrace area with alfresco dining area
- Garden views
- Vineyard