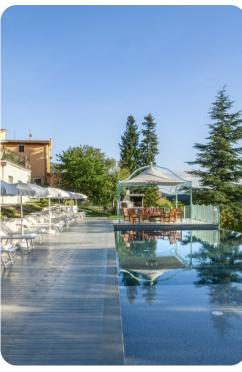

## Outdoor area

- Private pool
- Sun loungers
- Al fresco dining
- Landscaped garden
- BBQ and wood oven