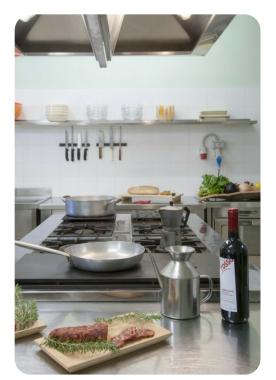

## Living area

- Tastefully furnished living room with comfortable seating and TV
- Dining table and chairs
- Fully professional equipped kitchen