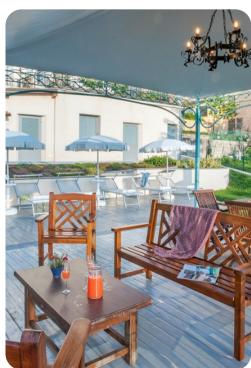

## Outdoor area

- Private pool
- Sun loungers
- Al fresco dining
- Landscaped garden
- BBQ and wood oven