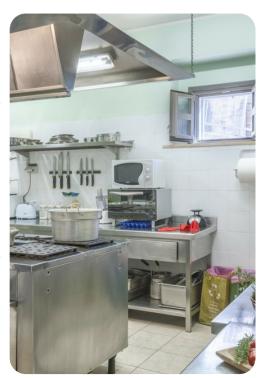

## Living area

- Tastefully furnished living room with comfortable seating and TV
- Dining table and chairs
- Fully professional equipped kitchen