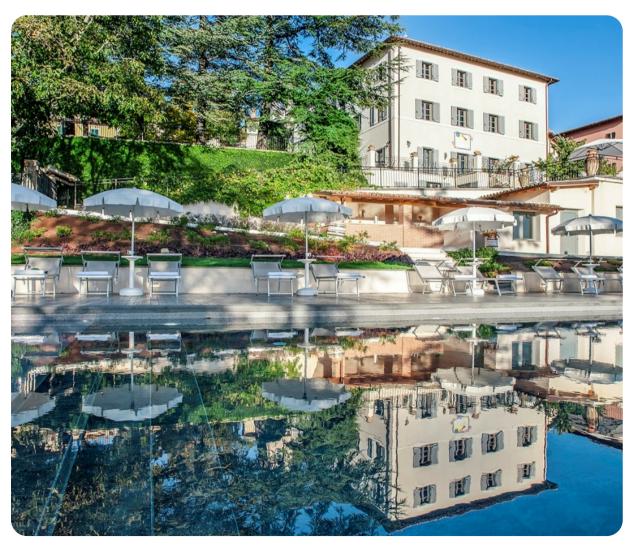

# **Key Features**

- 7 bedrooms
- 9 bathrooms
- Sleeps 12
- Private pool
- Landscaped gardens

## Outdoor area

- Private pool
- Sun loungers
- Al fresco dining
- Landscaped garden
- BBQ and wood oven