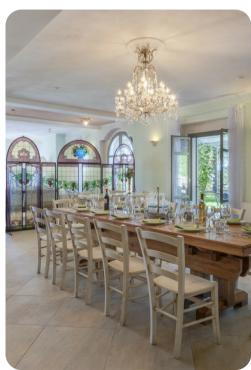

## Living area

- Tastefully furnished living room with comfortable seating and TV
- Dining table and chairs
- Fully professional equipped kitchen