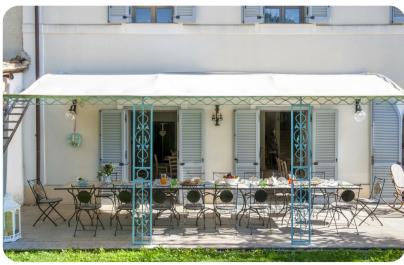

## Living area

- Tastefully furnished living room with comfortable seating and TV
- Dining table and chairs
- Fully professional equipped kitchen

## Outdoor area

- Private pool
- Sun loungers
- Al fresco dining
- Landscaped garden
- BBQ and wood oven