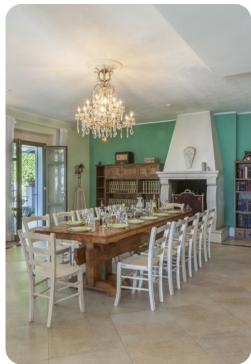

## Living area

- Tastefully furnished living room with comfortable seating and TV
- Dining table and chairs
- Fully professional equipped kitchen