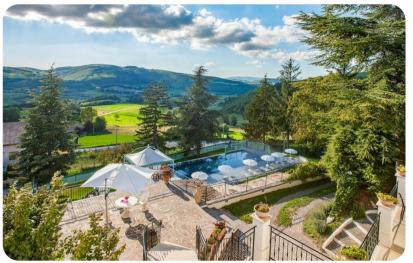

## Outdoor area

- Private pool
- Sun loungers
- Al fresco dining
- Landscaped garden
- BBQ and wood oven

# Places of interest

- Airport: Perugia 54 km, Ancona 136 km, Roma Fiumicino 208 km, Pescara 209 km, Firenze 219 km, Bologna 306 km
- Train station: Foligno 26 km
- Shops and services: Colfiorito 5 km
- Beaches: Civitanova Marche 87 km
- Attractions within 100 km: Colfiorito 6 km, Rasiglia 15 km, Camerino 26 km, Foligno 26 km,
  Spello 30 km, Trevi 34 km, Bevagna 36 km, Lago di Fiastra 38 km, Montefalco 38 km, Assisi 42 km, Tolentino 48 km, Spoleto 50 km, Abbadia di Fiastra 59 km, Fabriano 60 km, Perugia 61 km,
  Grotte di Frasassi 63 km, Macerata 67 km, Cascate delle Marmore 80 km, Gubbio 83 km,
  Civitanova Marche 87 km, Recanati 94 km