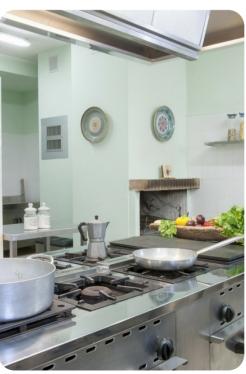

## Living area

- Tastefully furnished living room with comfortable seating and TV
- Dining table and chairs
- Fully professional equipped kitchen