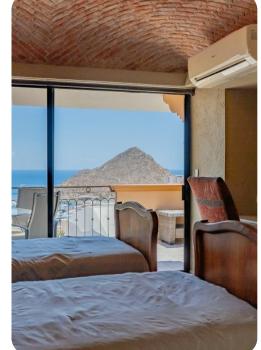

#### Bedrooms

#### Main house

- Bedroom 1 King-size bed; en-suite bathroom with bathtub and shower. Access to balcony
- Bedroom 2 2 twin beds. Access to balcony
- Bedroom 3 Queen-size bed. Access to balcony
- Bedroom 4 Queen-size bed.; en-suite bathroom with shower