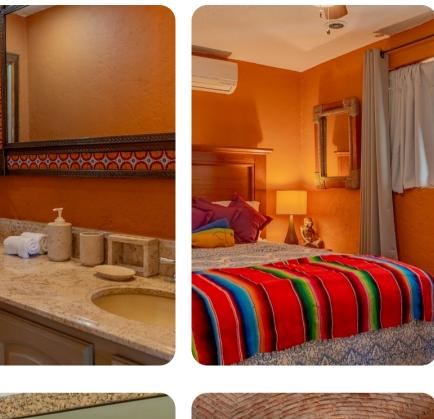

#### Bedrooms

### Guest house

• Bedroom 5 - Queen-size bed and twin bed; en-suite bathroom with shower. Access to terrace

Bedrooms 2 to 4 are accessed from a separate entrance.