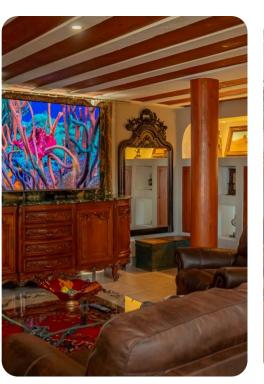

## Living area

- Open-plan living area across multiple levels
- Fully equipped kitchen
- Breakfast bar with seating
- Dining table and chairs
- Tastefully furnished living room with flat-screen TV and comfortable sofas

### Home entertainment

- 2 smart TVs with satellite, Netflix and sports packages
- Home theater room
- Stereo system
- Exercise equipment
- Wine cooler
- Bar