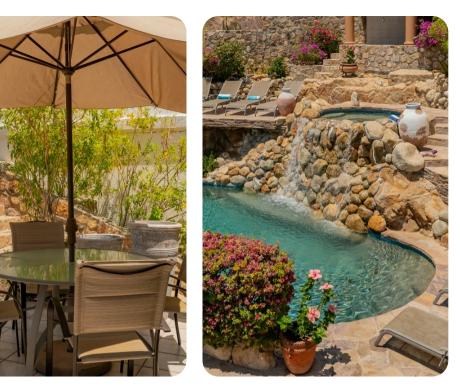

## Outside area

- Private pool
- Hot tub
- Waterfall
- Veranda
- Sunloungers
- Terrace
- Alfresco dining area
- Outdoor lounge area
- Poolside lounge area
- Landscaped gardens
- Firepit
- BBQ grill
- Putting green