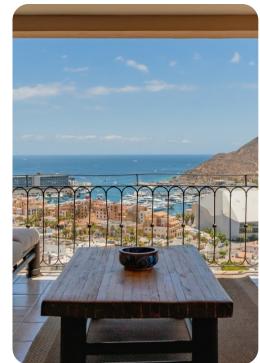

## Outside area

- Private pool
- Hot tub
- Waterfall
- Veranda
- Sunloungers
- Terrace
- Alfresco dining area
- Outdoor lounge area
- Poolside lounge area
- Landscaped gardens
- Firepit
- BBQ grill
- Putting green