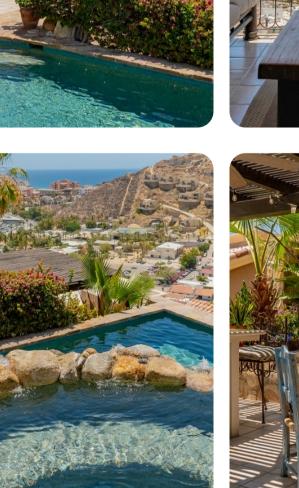

© Cabo Villa California

🖭 5 🛅 6 🖧 10 🔒 4000 sq.mt

Villa California | Page 1 of 7

### Key features

- 5 bedrooms
- 6 bathrooms
- Sleeps 10
- Private pool
- Hot tub
- Firepit
- Housekeeper
- Ocean views
- Private community

## Outside area

- Private pool
- Hot tub
- Waterfall
- Veranda
- Sunloungers
- Terrace
- Alfresco dining area
- Outdoor lounge area
- Poolside lounge area
- Landscaped gardens
- Firepit
- BBQ grill
- Putting green