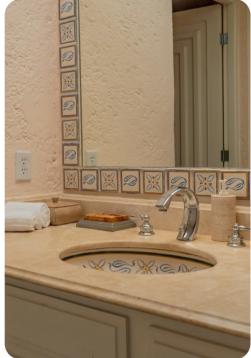

#### Main house

- Bedroom 1 King-size bed; en-suite bathroom with bathtub and shower. Access to balcony
- Bedroom 2 2 twin beds. Access to balcony
- Bedroom 3 Queen-size bed. Access to balcony
- Bedroom 4 Queen-size bed.; en-suite bathroom with shower

### Guest house

• Bedroom 5 - Queen-size bed and twin bed; en-suite bathroom with shower. Access to terrace

Bedrooms 2 to 4 are accessed from a separate entrance.