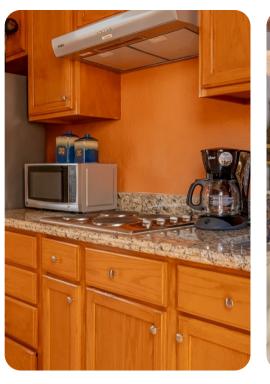

## Living area

- Open-plan living area across multiple levels
- Fully equipped kitchen
- Breakfast bar with seating
- Dining table and chairs
- Tastefully furnished living room with flat-screen TV and comfortable sofas