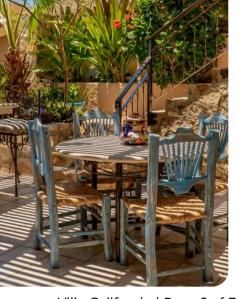

## Living area

- Open-plan living area across multiple levels
- Fully equipped kitchen
- Breakfast bar with seating
- Dining table and chairs
- Tastefully furnished living room with flat-screen TV and comfortable sofas

## Outside area

- Private pool
- Hot tub
- Waterfall
- Veranda
- Sunloungers
- Terrace
- Alfresco dining area
- Outdoor lounge area
- Poolside lounge area
- Landscaped gardens
- Firepit
- BBQ grill
- Putting green