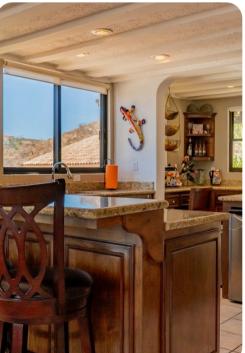

## Living area

- Open-plan living area across multiple levels
- Fully equipped kitchen
- Breakfast bar with seating
- Dining table and chairs
- Tastefully furnished living room with flat-screen TV and comfortable sofas