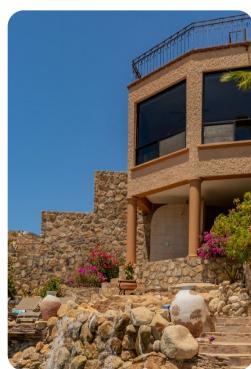

## Outside area

- Private pool
- Hot tub
- Waterfall
- Veranda
- Sunloungers
- Terrace
- Alfresco dining area
- Outdoor lounge area
- Poolside lounge area
- Landscaped gardens
- Firepit
- BBQ grill
- Putting green