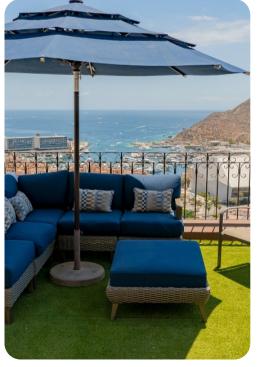

## Outside area

- Private pool
- Hot tub
- Waterfall
- Veranda
- Sunloungers
- Terrace
- Alfresco dining area
- Outdoor lounge area
- Poolside lounge area
- Landscaped gardens
- Firepit
- BBQ grill
- Putting green