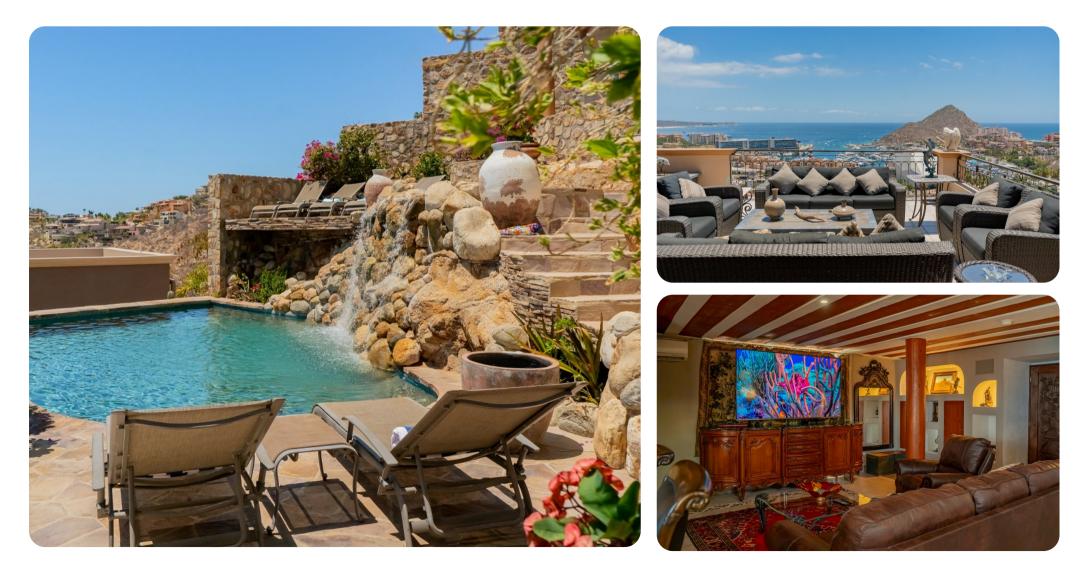

### Key features

- 5 bedrooms
- 6 bathrooms
- Sleeps 10
- Private pool
- Hot tub
- Firepit
- Housekeeper
- Ocean views
- Private community

## Living area

- Open-plan living area across multiple levels
- Fully equipped kitchen
- Breakfast bar with seating
- Dining table and chairs
- Tastefully furnished living room with flat-screen TV and comfortable sofas

## Outside area

- Private pool
- Hot tub
- Waterfall
- Veranda
- Sunloungers
- Terrace
- Alfresco dining area
- Outdoor lounge area
- Poolside lounge area
- Landscaped gardens
- Firepit
- BBQ grill
- Putting green

### Home entertainment

- 2 smart TVs with satellite, Netflix and sports packages
- Home theater room
- Stereo system
- Exercise equipment
- Wine cooler
- Bar