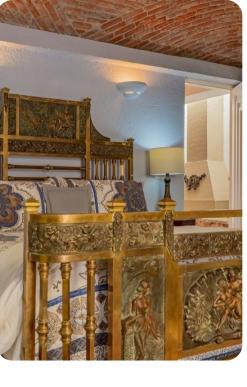

#### Main house

- Bedroom 1 King-size bed; en-suite bathroom with bathtub and shower. Access to balcony
- Bedroom 2 2 twin beds. Access to balcony
- Bedroom 3 Queen-size bed. Access to balcony
- Bedroom 4 Queen-size bed.; en-suite bathroom with shower

### Guest house

• Bedroom 5 - Queen-size bed and twin bed; en-suite bathroom with shower. Access to terrace

Bedrooms 2 to 4 are accessed from a separate entrance.