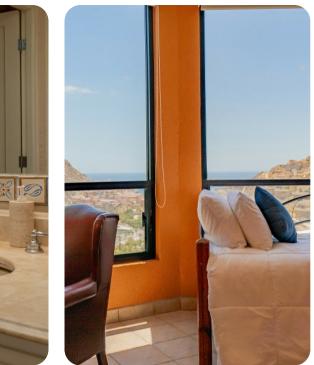

#### Bedrooms

#### Main house

- Bedroom 1 King-size bed; en-suite bathroom with bathtub and shower. Access to balcony
- Bedroom 2 2 twin beds. Access to balcony
- Bedroom 3 Queen-size bed. Access to balcony
- Bedroom 4 Queen-size bed.; en-suite bathroom with shower