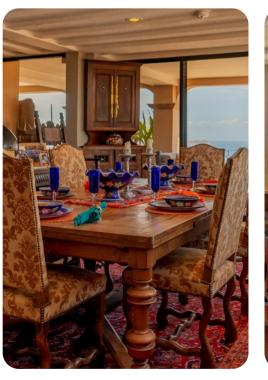

## Living area

- Open-plan living area across multiple levels
- Fully equipped kitchen
- Breakfast bar with seating
- Dining table and chairs
- Tastefully furnished living room with flat-screen TV and comfortable sofas