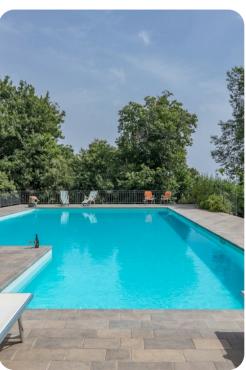

## Outdoor area

- Private pool
- Sun loungers
- Al fresco dining
- Landscaped garden
- BBQ

Villa Buon Viaggio | Page 2 of 8

#### Good to know

- Pets: Yes, but there are cats on the property. 50,00 Euros per animal per week to be paid on site.
- The pool is normally open from the second Saturday in May until the third Saturday in September.