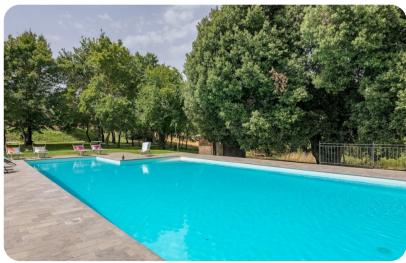

## **Key Features**

- 8 bedrooms
- 8 bathrooms
- Sleeps 16
- Private pool
- Landscaped gardens

## Outdoor area

- Private pool
- Sun loungers
- Al fresco dining
- Landscaped garden
- BBQ

Villa Buon Viaggio | Page 2 of 8

#### Good to know

- Pets: Yes, but there are cats on the property. 50,00 Euros per animal per week to be paid on site.
- The pool is normally open from the second Saturday in May until the third Saturday in September.