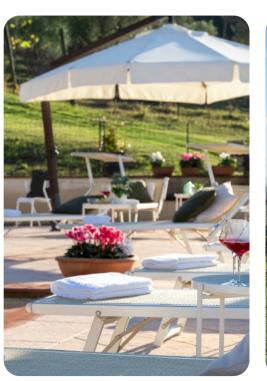

#### Outdoor area

- Private pool
- Sun loungers
- Outdoor shower
- Large gazebo with dining area
- Outdoor kitchen with sink