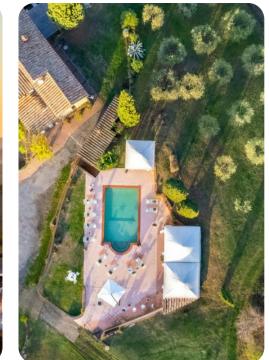

#### **Key Features**

- 7 bedrooms
- 8 bathrooms
- Sleeps 14
- Private pool
- Landscaped gardens

#### Outdoor area

- Private pool
- Sun loungers
- Outdoor shower
- Large gazebo with dining area
- Outdoor kitchen with sink