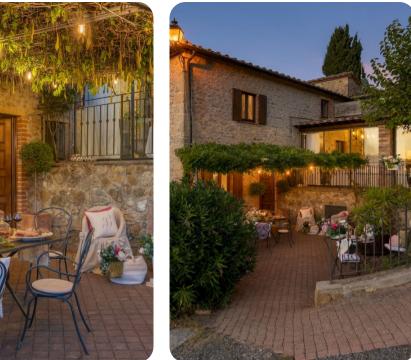

#### **Key Features**

- 7 bedrooms
- 8 bathrooms
- Sleeps 14
- Private pool
- Landscaped gardens

### Ground Floor

- Tastefully furnished living room with flat-screen TV
- Dining table and chairs
- Equipped kitchen
- Additional living area with kitchenette
- Bedroom 1 Double bed, en-suite bathroom with shower
- Bedroom 2 Double bed, en-suite bathroom with shower

#### Outdoor area

- Private pool
- Sun loungers
- Outdoor shower
- Large gazebo with dining area
- Outdoor kitchen with sink