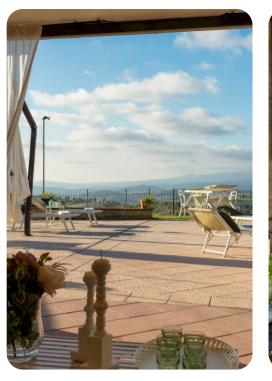

#### Outdoor area

- Private pool
- Sun loungers
- Outdoor shower
- Large gazebo with dining area
- Outdoor kitchen with sink