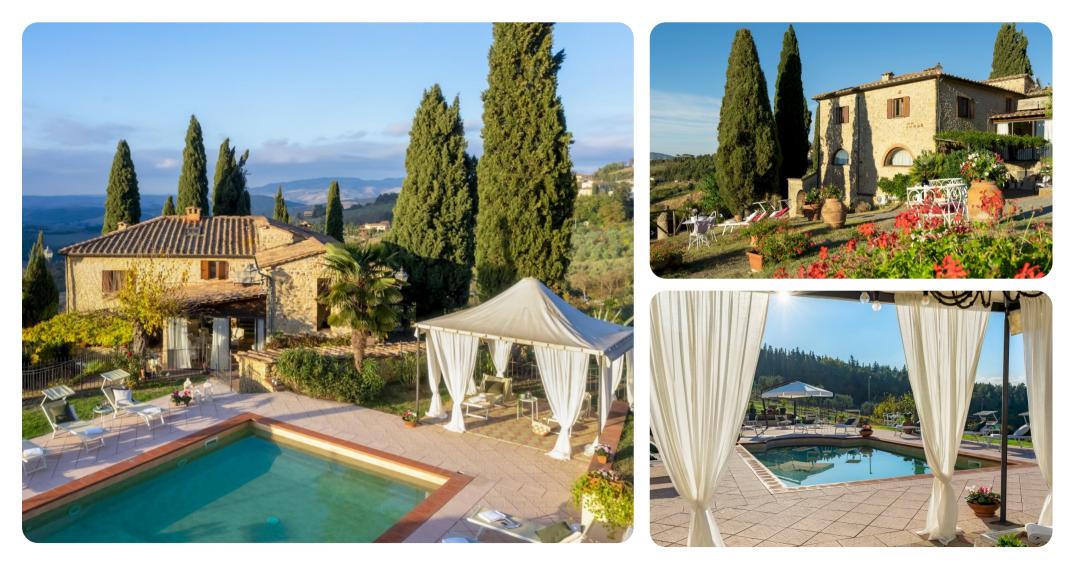

© Pisa Villa Beltramonto

🔄 7 🚰 8 66 14

Villa Beltramonto | Page 1 of 8

#### **Key Features**

- 7 bedrooms
- 8 bathrooms
- Sleeps 14
- Private pool
- Landscaped gardens

#### Outdoor area

- Private pool
- Sun loungers
- Outdoor shower
- Large gazebo with dining area
- Outdoor kitchen with sink