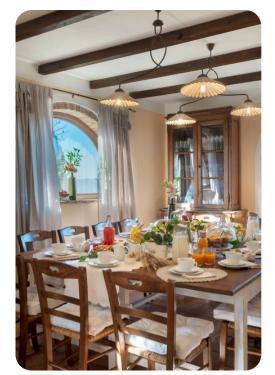

### Ground Floor

- Tastefully furnished living room with flat-screen TV
- Dining table and chairs
- Equipped kitchen
- Additional living area with kitchenette
- Bedroom 1 Double bed, en-suite bathroom with shower
- Bedroom 2 Double bed, en-suite bathroom with shower