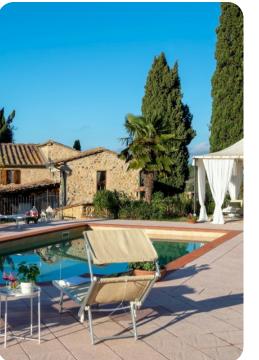

#### Outdoor area

- Private pool
- Sun loungers
- Outdoor shower
- Large gazebo with dining area
- Outdoor kitchen with sink