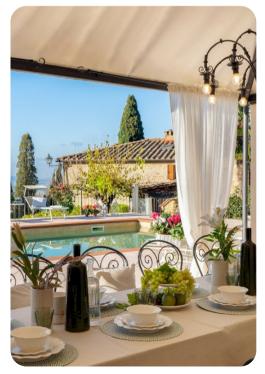

#### Outdoor area

- Private pool
- Sun loungers
- Outdoor shower
- Large gazebo with dining area
- Outdoor kitchen with sink