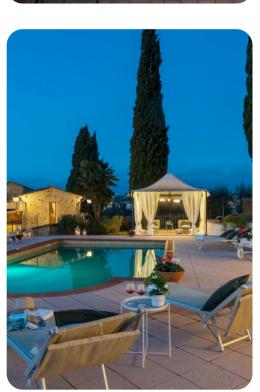

#### **Key Features**

- 7 bedrooms
- 8 bathrooms
- Sleeps 14
- Private pool
- Landscaped gardens

#### Outdoor area

- Private pool
- Sun loungers
- Outdoor shower
- Large gazebo with dining area
- Outdoor kitchen with sink

### Good to know

- Pet friendly
- The pool is open from the last Saturday in April to the first Saturday in October