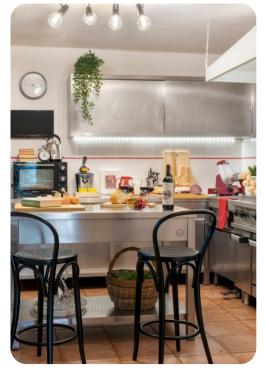

### Ground Floor

- Tastefully furnished living room with flat-screen TV
- Dining table and chairs
- Equipped kitchen
- Additional living area with kitchenette
- Bedroom 1 Double bed, en-suite bathroom with shower
- Bedroom 2 Double bed, en-suite bathroom with shower