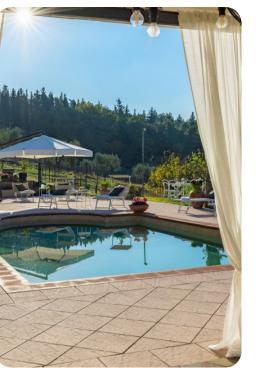

#### Outdoor area

- Private pool
- Sun loungers
- Outdoor shower
- Large gazebo with dining area
- Outdoor kitchen with sink