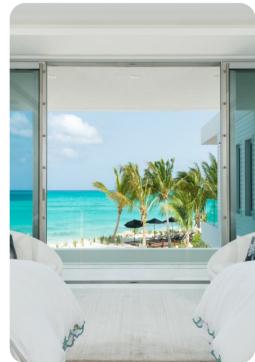

### Bedrooms

### First level

- Bedroom 1 King-size bed; en-suite bathroom
- Bedroom 2 Queen-size bed; en-suite bathroom

### Second level

- Bedroom 3 King-size bed; en-suite bathroom
- Bedroom 4 2 queen-size beds; en-suite bathroom
- Bedroom 5 2 queen-size beds; en-suite bathroom
- Bedroom 6 2 queen-size beds; en-suite bathroom