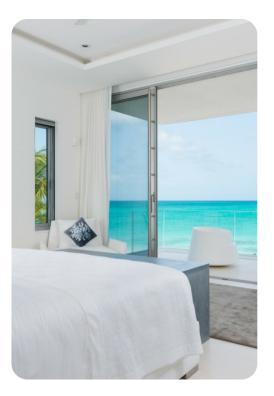

### Bedrooms

### First level

- Bedroom 1 King-size bed; en-suite bathroom
- Bedroom 2 Queen-size bed; en-suite bathroom

### Second level

- Bedroom 3 King-size bed; en-suite bathroom
- Bedroom 4 2 queen-size beds; en-suite bathroom
- Bedroom 5 2 queen-size beds; en-suite bathroom
- Bedroom 6 2 queen-size beds; en-suite bathroom