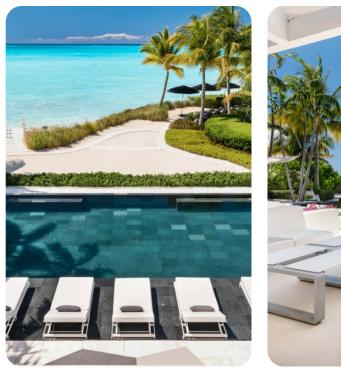

### Outside area

- Private pool
- Hot tub
- Outdoor shower
- Sunloungers
- Terrace
- Alfresco dining area
- Outdoor lounge area
- Poolside lounge area
- Landscaped gardens
- Fire pit