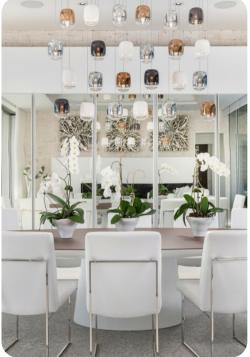

### Living area

- Open-plan living area
- Fully equipped kitchen
- Breakfast bar with seating
- Dining table and chairs
- Tastefully furnished living room with flat-screen TV and comfortable sofas