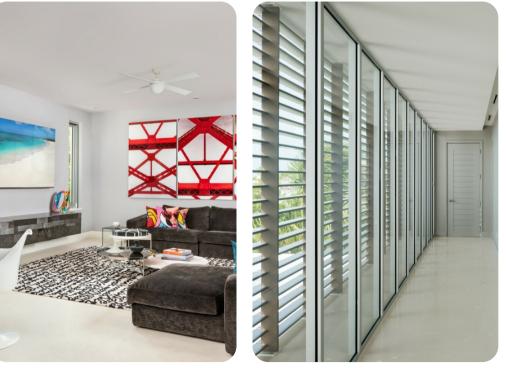

### Living area

- Open-plan living area
- Fully equipped kitchen
- Breakfast bar with seating
- Dining table and chairs
- Tastefully furnished living room with flat-screen TV and comfortable sofas