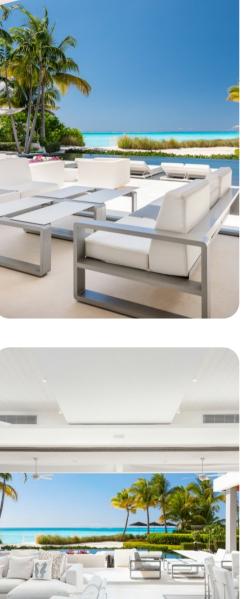

### Living area

- Open-plan living area
- Fully equipped kitchen
- Breakfast bar with seating
- Dining table and chairs
- Tastefully furnished living room with flat-screen TV and comfortable sofas

### Outside area

- Private pool
- Hot tub
- Outdoor shower
- Sunloungers
- Terrace
- Alfresco dining area
- Outdoor lounge area
- Poolside lounge area
- Landscaped gardens
- Fire pit