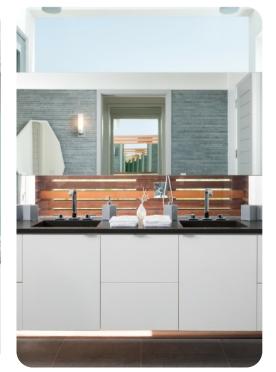

### Living area

- Open-plan living area
- Fully equipped kitchen
- Breakfast bar with seating
- Dining table and chairs
- Tastefully furnished living room with flat-screen TV and comfortable sofas