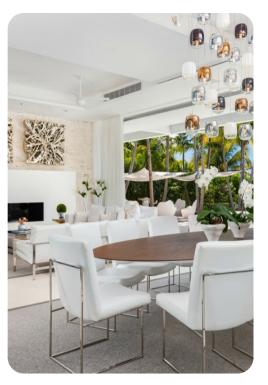

### Living area

- Open-plan living area
- Fully equipped kitchen
- Breakfast bar with seating
- Dining table and chairs
- Tastefully furnished living room with flat-screen TV and comfortable sofas