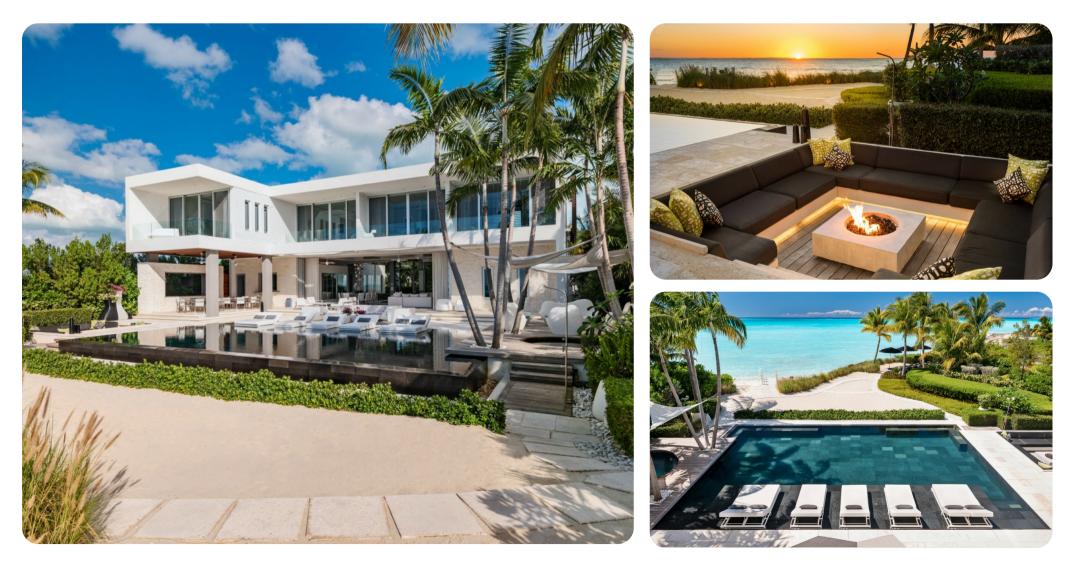

## Villa AWA

🗠 6 🗁 6.5 🖧 12 🔒 7030 sq.ft

### Key features

- 6 bedrooms
- 6.5 bathrooms
- Sleeps 12
- Home theater
- Private pool
- Hot tub
- Fire pit
- Fully staffed
- Direct beach access
- Beachfront

### Outside area

- Private pool
- Hot tub
- Outdoor shower
- Sunloungers
- Terrace
- Alfresco dining area
- Outdoor lounge area
- Poolside lounge area
- Landscaped gardens
- Fire pit