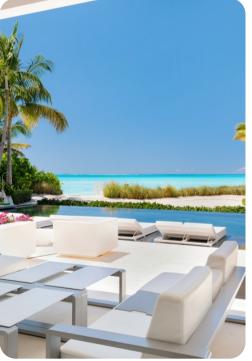

### Outside area

- Private pool
- Hot tub
- Outdoor shower
- Sunloungers
- Terrace
- Alfresco dining area
- Outdoor lounge area
- Poolside lounge area
- Landscaped gardens
- Fire pit