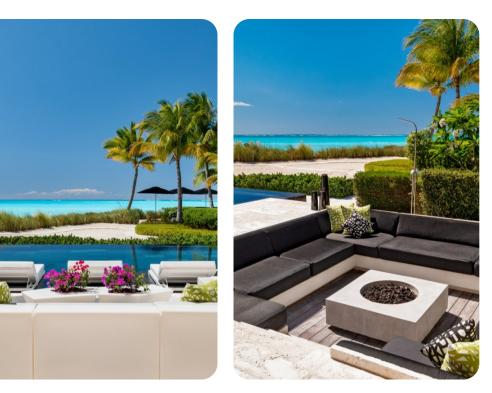

### Outside area

- Private pool
- Hot tub
- Outdoor shower
- Sunloungers
- Terrace
- Alfresco dining area
- Outdoor lounge area
- Poolside lounge area
- Landscaped gardens
- Fire pit