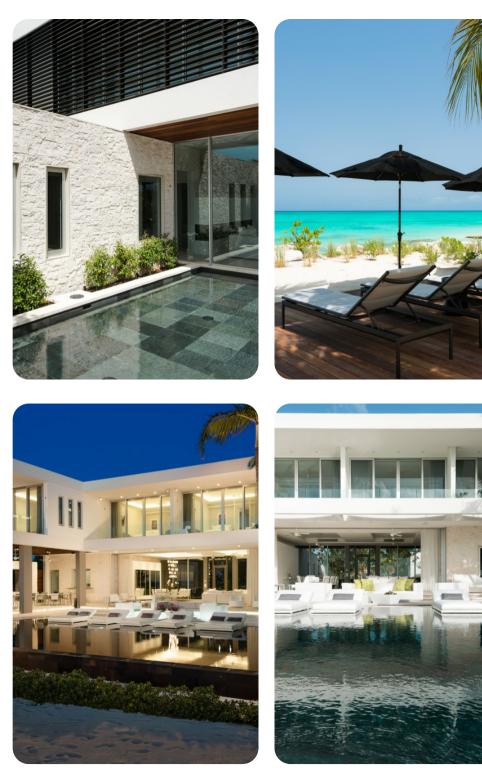

### Living area

- Open-plan living area
- Fully equipped kitchen
- Breakfast bar with seating
- Dining table and chairs
- Tastefully furnished living room with flat-screen TV and comfortable sofas

### Outside area

- Private pool
- Hot tub
- Outdoor shower
- Sunloungers
- Terrace
- Alfresco dining area
- Outdoor lounge area
- Poolside lounge area
- Landscaped gardens
- Fire pit