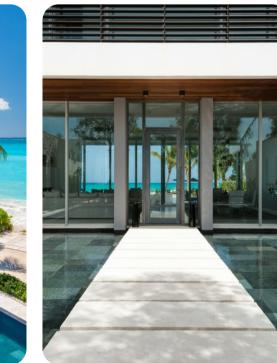

### Living area

- Open-plan living area
- Fully equipped kitchen
- Breakfast bar with seating
- Dining table and chairs
- Tastefully furnished living room with flat-screen TV and comfortable sofas