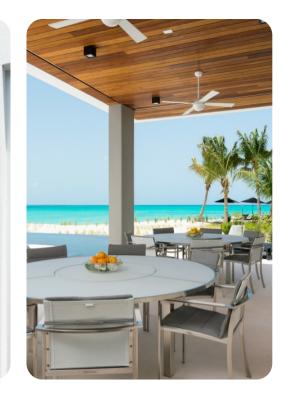

### Outside area

- Private pool
- Hot tub
- Outdoor shower
- Sunloungers
- Terrace
- Alfresco dining area
- Outdoor lounge area
- Poolside lounge area
- Landscaped gardens
- Fire pit