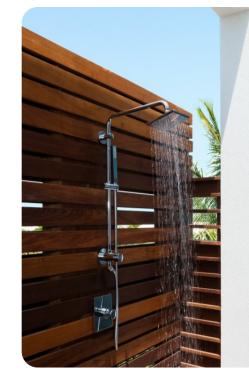

### Outside area

- Private pool
- Hot tub
- Outdoor shower
- Sunloungers
- Terrace
- Alfresco dining area
- Outdoor lounge area
- Poolside lounge area
- Landscaped gardens
- Fire pit