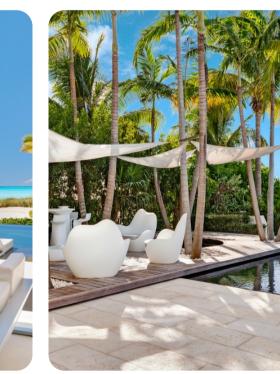

### Outside area

- Private pool
- Hot tub
- Outdoor shower
- Sunloungers
- Terrace
- Alfresco dining area
- Outdoor lounge area
- Poolside lounge area
- Landscaped gardens
- Fire pit