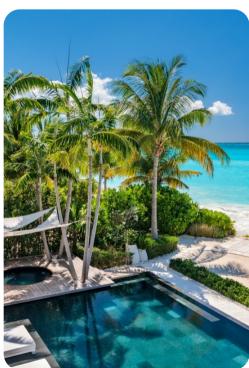

## Villa AWA

🗠 6 🗁 6.5 🖧 12 🔒 7030 sq.ft

### Key features

- 6 bedrooms
- 6.5 bathrooms
- Sleeps 12
- Home theater
- Private pool
- Hot tub
- Fire pit
- Fully staffed
- Direct beach access
- Beachfront

### Outside area

- Private pool
- Hot tub
- Outdoor shower
- Sunloungers
- Terrace
- Alfresco dining area
- Outdoor lounge area
- Poolside lounge area
- Landscaped gardens
- Fire pit