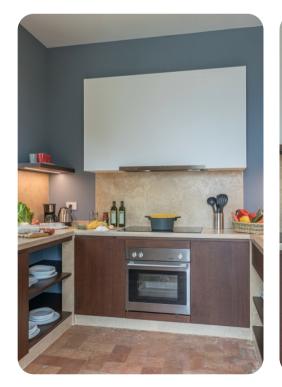

# Living area

- Tastefully furnished living room with comfortable seating and TV
- Dining table and chairs
- Fully equipped kitchen