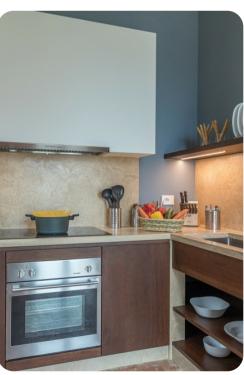

# Living area

- Tastefully furnished living room with comfortable seating and TV
- Dining table and chairs
- Fully equipped kitchen