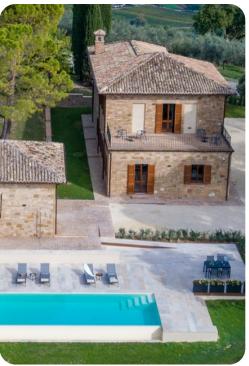

# Villa Anna Elisa

שת 4 🖰 5 👯 8 🖶 235 sq.mt

# **Key Features**

- 4 bedrooms
- 5 bathrooms
- Sleeps 8
- Private pool
- Landscaped gardens

#### Outdoor area

- Private pool
- Sun loungers
- Al fresco dining
- Landscaped garden
- BBQ

Villa Anna Elisa | Page 2 of 8