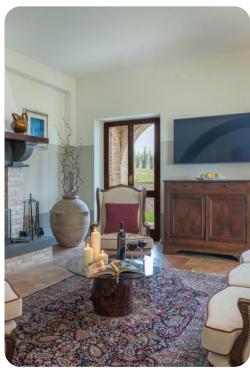

# Living area

- Tastefully furnished living room with comfortable seating and TV
- Dining table and chairs
- Fully equipped kitchen