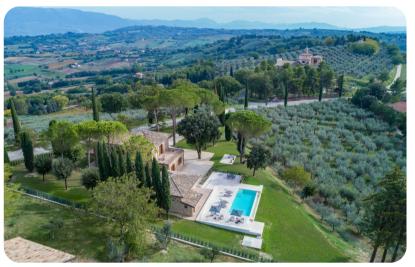

# Villa Anna Elisa

שת 4 🖰 5 👯 8 🖶 235 sq.mt

#### Outdoor area

- Private pool
- Sun loungers
- Al fresco dining
- Landscaped garden
- BBQ

Villa Anna Elisa | Page 2 of 8