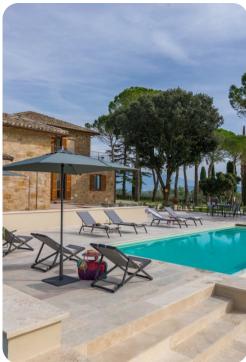

# **Key Features**

- 4 bedrooms
- 5 bathrooms
- Sleeps 8
- Private pool
- Landscaped gardens

#### Outdoor area

- Private pool
- Sun loungers
- Al fresco dining
- Landscaped garden
- BBQ

Villa Anna Elisa | Page 2 of 8

#### Good to know

- Pets: Yes. 50,00 Euros per animal per week. Acceptance of animals to the facility must be
  previously authorised by the owner upon communication of the number of animals, size and
  breed.
- Pool is open from the last Saturday in April to the first Saturday in October