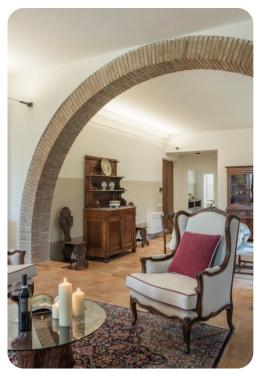

# Living area

- Tastefully furnished living room with comfortable seating and TV
- Dining table and chairs
- Fully equipped kitchen