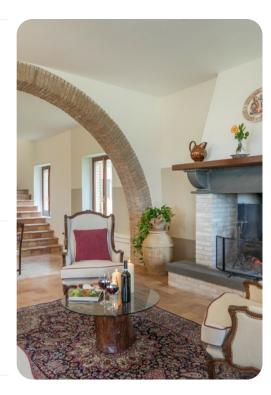

# Living area

- Tastefully furnished living room with comfortable seating and TV
- Dining table and chairs
- Fully equipped kitchen