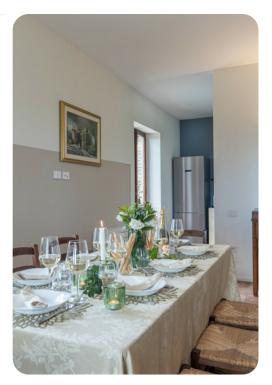

# Living area

- Tastefully furnished living room with comfortable seating and TV
- Dining table and chairs
- Fully equipped kitchen