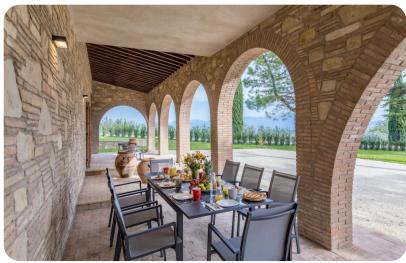

# Living area

- Tastefully furnished living room with comfortable seating and TV
- Dining table and chairs
- Fully equipped kitchen

#### Outdoor area

- Private pool
- Sun loungers
- Al fresco dining
- Landscaped garden
- BBQ

Villa Anna Elisa | Page 2 of 8