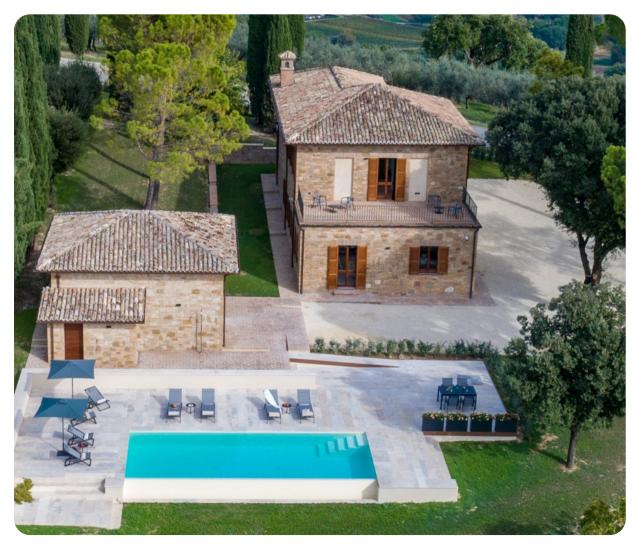

# Villa Anna Elisa

שת 4 🖰 5 👯 8 🖶 235 sq.mt

# **Key Features**

- 4 bedrooms
- 5 bathrooms
- Sleeps 8
- Private pool
- Landscaped gardens

#### Outdoor area

- Private pool
- Sun loungers
- Al fresco dining
- Landscaped garden
- BBQ

Villa Anna Elisa | Page 2 of 8