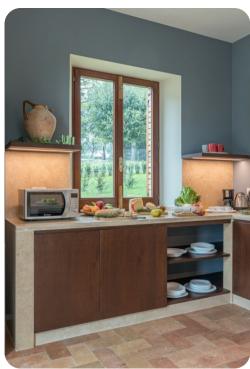

# Living area

- Tastefully furnished living room with comfortable seating and TV
- Dining table and chairs
- Fully equipped kitchen