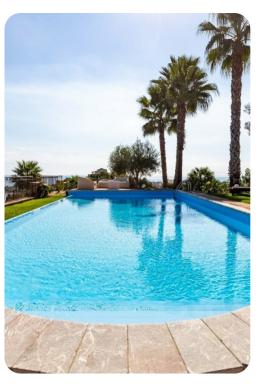

## Outdoor area

- Private pool
- Sun loungers
- BBQ and wood oven
- Outdoor kitchen
- Alfresco dining
- Lounge areas
- Landscaped garden
- Table tennis

Villa Alba - Sicily | Page 2 of 8

#### Good to know

- Pets: On request. 50,00 Euros per animal per week to be paid on site. Acceptance of animals to the facility must be previously authorised by the owner upon communication of the number of animals, size and breed.
- The pool is open from the last Saturday in April to the first Saturday of October.