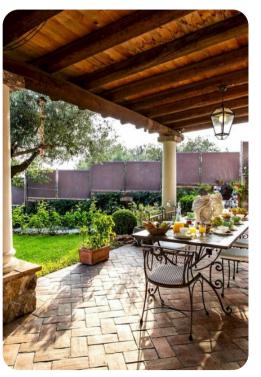

## Living area

- Tastefully furnished living room with comfortable seating and TV
- Dining table and chairs
- Fully equipped Kitchen
- Breakfast bar with seating
- Additional lounge area with seating

## Outdoor area

- Private pool
- Sun loungers
- BBQ and wood oven
- Outdoor kitchen
- Alfresco dining
- Lounge areas
- Landscaped garden
- Table tennis

Villa Alba - Sicily | Page 2 of 8