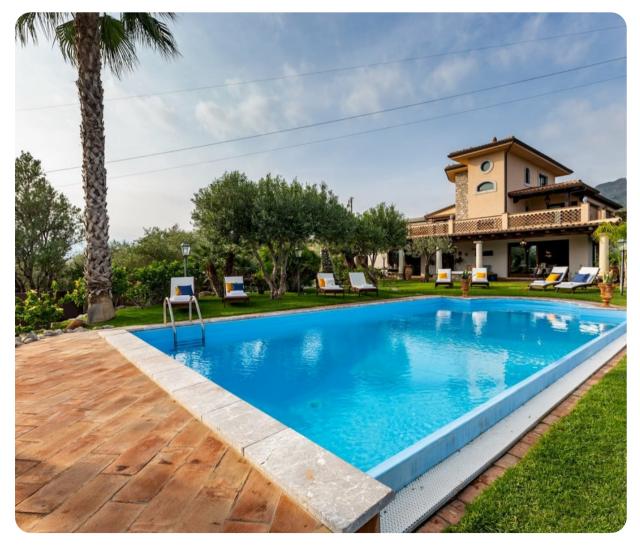

## **Key Features**

- 6 bedrooms
- 6 bathrooms
- Sleeps 12
- Private pool
- Landscaped gardens

## Outdoor area

- Private pool
- Sun loungers
- BBQ and wood oven
- Outdoor kitchen
- Alfresco dining
- Lounge areas
- Landscaped garden
- Table tennis

Villa Alba - Sicily | Page 2 of 8