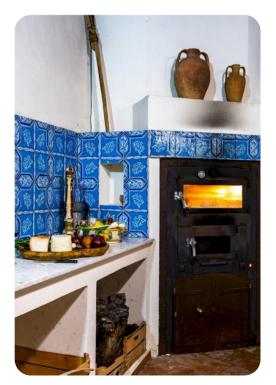

## Living area

- Tastefully furnished living room with comfortable seating and TV
- Dining table and chairs
- Fully equipped Kitchen
- Breakfast bar with seating
- Additional lounge area with seating

## Outdoor area

- Private pool
- Sun loungers
- BBQ and wood oven
- Outdoor kitchen
- Alfresco dining
- Lounge areas
- Landscaped garden
- Table tennis

Villa Alba - Sicily | Page 2 of 8