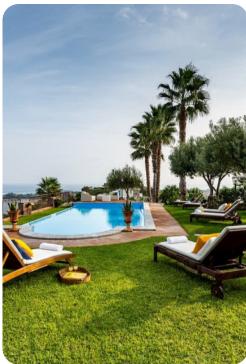

## Outdoor area

- Private pool
- Sun loungers
- BBQ and wood oven
- Outdoor kitchen
- Alfresco dining
- Lounge areas
- Landscaped garden
- Table tennis

Villa Alba - Sicily | Page 2 of 8