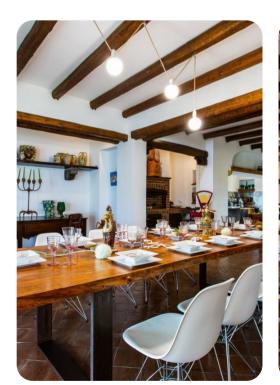

## Living area

- Tastefully furnished living room with comfortable seating and TV
- Dining table and chairs
- Fully equipped Kitchen
- Breakfast bar with seating
- Additional lounge area with seating