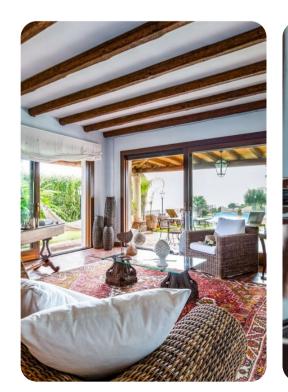

## Living area

- Tastefully furnished living room with comfortable seating and TV
- Dining table and chairs
- Fully equipped Kitchen
- Breakfast bar with seating
- Additional lounge area with seating

## Outdoor area

- Private pool
- Sun loungers
- BBQ and wood oven
- Outdoor kitchen
- Alfresco dining
- Lounge areas
- Landscaped garden
- Table tennis

Villa Alba - Sicily | Page 2 of 8