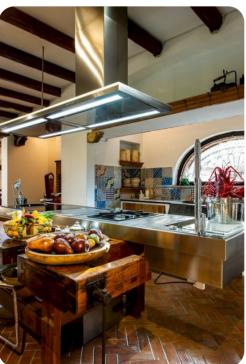

## Living area

- Tastefully furnished living room with comfortable seating and TV
- Dining table and chairs
- Fully equipped Kitchen
- Breakfast bar with seating
- Additional lounge area with seating