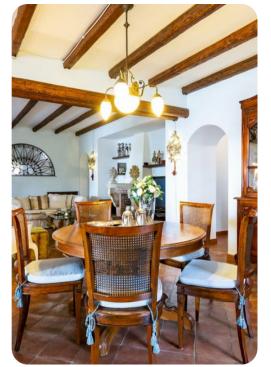

## Living area

- Tastefully furnished living room with comfortable seating and TV
- Dining table and chairs
- Fully equipped Kitchen
- Breakfast bar with seating
- Additional lounge area with seating