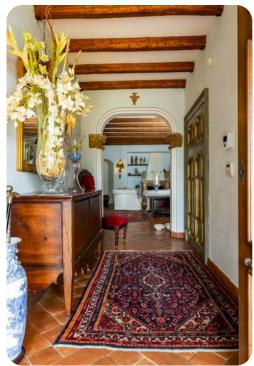

## Living area

- Tastefully furnished living room with comfortable seating and TV
- Dining table and chairs
- Fully equipped Kitchen
- Breakfast bar with seating
- Additional lounge area with seating