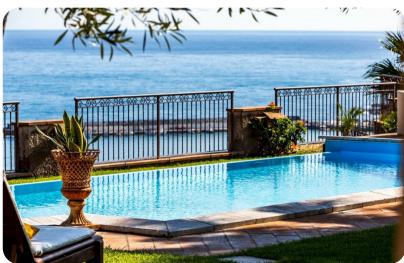

## Outdoor area

- Private pool
- Sun loungers
- BBQ and wood oven
- Outdoor kitchen
- Alfresco dining
- Lounge areas
- Landscaped garden
- Table tennis

Villa Alba - Sicily | Page 2 of 8

## Places of interest

- Airport: Catania Fontanarossa 49 km
- Train station: Giardini Naxos 3 km
- Shops and services: Giardini Naxos 1 km
- Beaches: Giardini Naxos 1 km
- Attractions within 100 km: Taormina 2 km, Letojanni 10 km, Etna 40 km