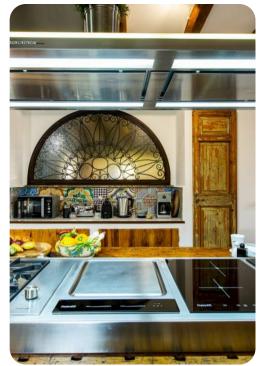

## Living area

- Tastefully furnished living room with comfortable seating and TV
- Dining table and chairs
- Fully equipped Kitchen
- Breakfast bar with seating
- Additional lounge area with seating