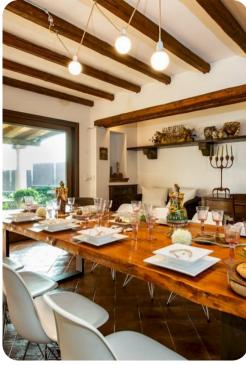

## Living area

- Tastefully furnished living room with comfortable seating and TV
- Dining table and chairs
- Fully equipped Kitchen
- Breakfast bar with seating
- Additional lounge area with seating