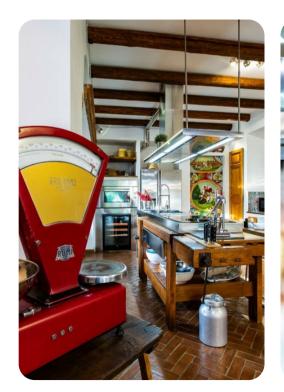

## Living area

- Tastefully furnished living room with comfortable seating and TV
- Dining table and chairs
- Fully equipped Kitchen
- Breakfast bar with seating
- Additional lounge area with seating