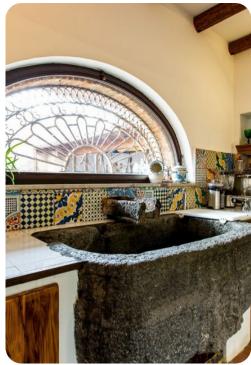

## Living area

- Tastefully furnished living room with comfortable seating and TV
- Dining table and chairs
- Fully equipped Kitchen
- Breakfast bar with seating
- Additional lounge area with seating