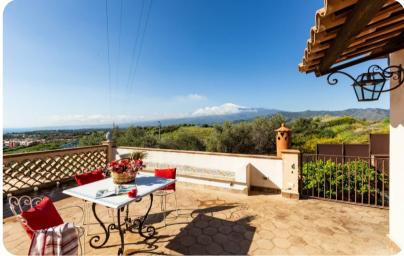

## Living area

- Tastefully furnished living room with comfortable seating and TV
- Dining table and chairs
- Fully equipped Kitchen
- Breakfast bar with seating
- Additional lounge area with seating

## Outdoor area

- Private pool
- Sun loungers
- BBQ and wood oven
- Outdoor kitchen
- Alfresco dining
- Lounge areas
- Landscaped garden
- Table tennis

Villa Alba - Sicily | Page 2 of 8