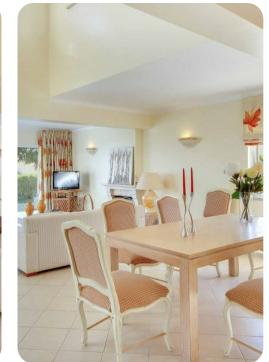

# Living area

- Open-plan living area
- Fully equipped kitchen
- Dining table and chairs
- Tastefully furnished living room with flat-screen TV and comfortable sofas