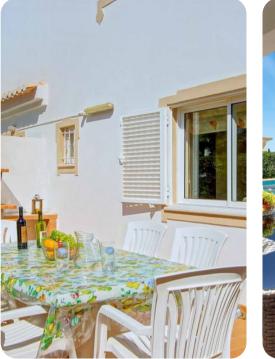

# Living area

- Open-plan living area
- Fully equipped kitchen
- Dining table and chairs
- Tastefully furnished living room with flat-screen TV and comfortable sofas

## Pool area

- Private pool
- Sunloungers
- Covered terrace with table and chairs
- Brick built BBQ
- Table tennis