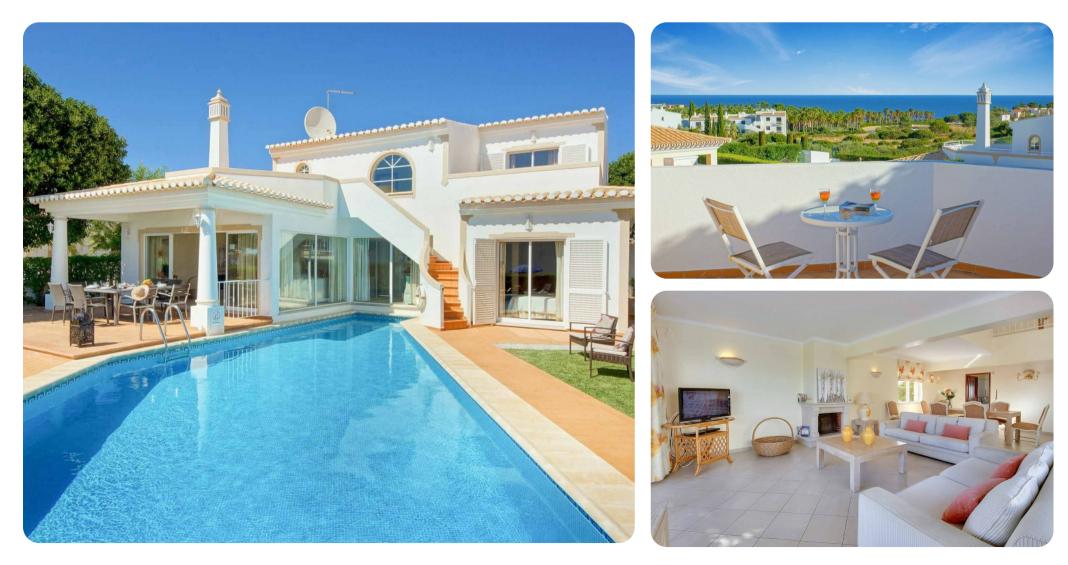

### Key features

- 4 bedrooms
- 3 bathrooms
- Sleeps 8
- Private pool
- Terrace
- Table tennis
- BBQ

# Living area

- Open-plan living area
- Fully equipped kitchen
- Dining table and chairs
- Tastefully furnished living room with flat-screen TV and comfortable sofas

## Pool area

- Private pool
- Sunloungers
- Covered terrace with table and chairs
- Brick built BBQ
- Table tennis

## General

- Air conditioning
- Complimentary wifi
- Bedding and towels included
- Private parking
- Washing machine
- Iron and ironing board