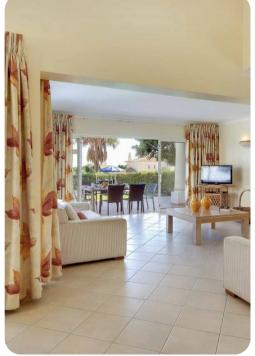

# Living area

- Open-plan living area
- Fully equipped kitchen
- Dining table and chairs
- Tastefully furnished living room with flat-screen TV and comfortable sofas