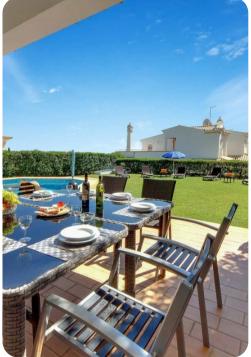

# Living area

- Open-plan living area
- Fully equipped kitchen
- Dining table and chairs
- Tastefully furnished living room with flat-screen TV and comfortable sofas

## Pool area

- Private pool
- Sunloungers
- Covered terrace with table and chairs
- Brick built BBQ
- Table tennis