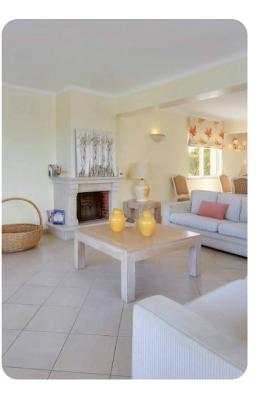

# Living area

- Open-plan living area
- Fully equipped kitchen
- Dining table and chairs
- Tastefully furnished living room with flat-screen TV and comfortable sofas