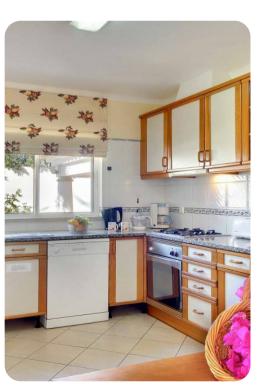

# Living area

- Open-plan living area
- Fully equipped kitchen
- Dining table and chairs
- Tastefully furnished living room with flat-screen TV and comfortable sofas