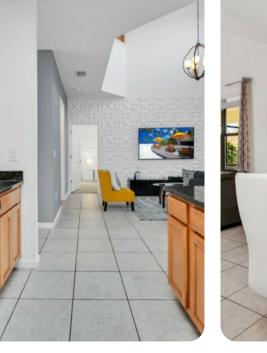

#### Living area

- Open-plan living area
- Fully equipped kitchen
- Dining table and chairs
- Tastefully furnished living room with flat-screen TV and comfortable sofas
- Upstairs loft area with flat-screen TV and sofas

#### Home entertainment

- Flat-screen TVs in living area and all bedrooms
- Converted garage into extra living space with wall-mounted TV, comfortable sofas and Air Hockey table