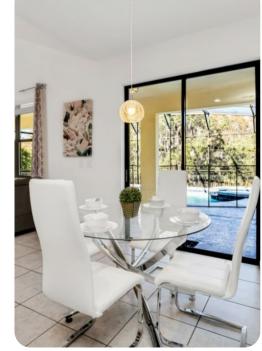

#### Living area

- Open-plan living area
- Fully equipped kitchen
- Dining table and chairs
- Tastefully furnished living room with flat-screen TV and comfortable sofas
- Upstairs loft area with flat-screen TV and sofas