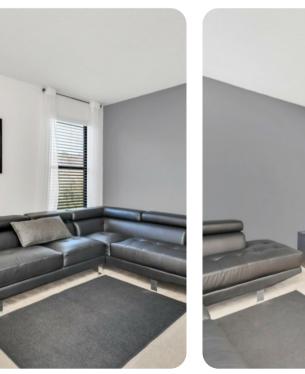

#### Living area

- Open-plan living area
- Fully equipped kitchen
- Dining table and chairs
- Tastefully furnished living room with flat-screen TV and comfortable sofas
- Upstairs loft area with flat-screen TV and sofas

#### Home entertainment

- Flat-screen TVs in living area and all bedrooms
- Converted garage into extra living space with wall-mounted TV, comfortable sofas and Air Hockey table