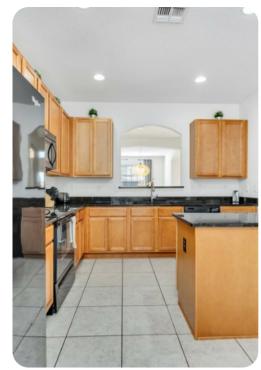

#### Living area

- Open-plan living area
- Fully equipped kitchen
- Dining table and chairs
- Tastefully furnished living room with flat-screen TV and comfortable sofas
- Upstairs loft area with flat-screen TV and sofas