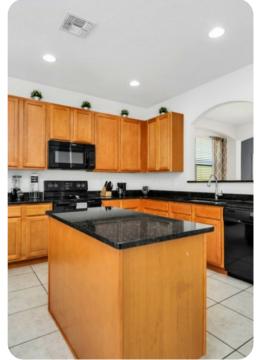

#### Living area

- Open-plan living area
- Fully equipped kitchen
- Dining table and chairs
- Tastefully furnished living room with flat-screen TV and comfortable sofas
- Upstairs loft area with flat-screen TV and sofas