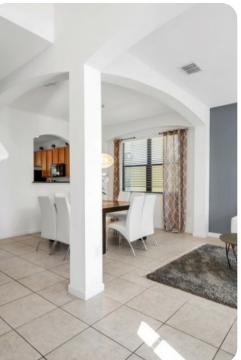

#### Living area

- Open-plan living area
- Fully equipped kitchen
- Dining table and chairs
- Tastefully furnished living room with flat-screen TV and comfortable sofas
- Upstairs loft area with flat-screen TV and sofas