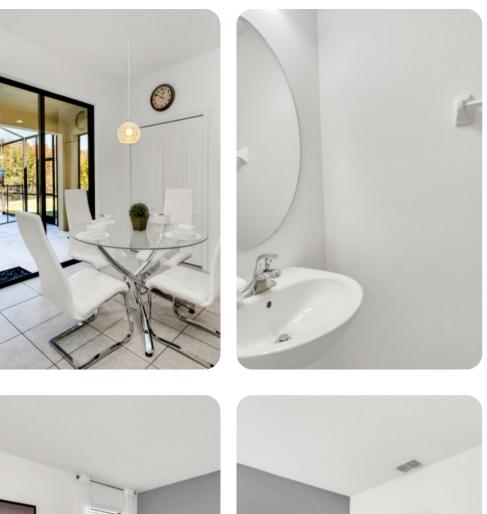

#### Living area

- Open-plan living area
- Fully equipped kitchen
- Dining table and chairs
- Tastefully furnished living room with flat-screen TV and comfortable sofas
- Upstairs loft area with flat-screen TV and sofas

#### Laundry room

- Washer and dryer
- Iron and ironing board