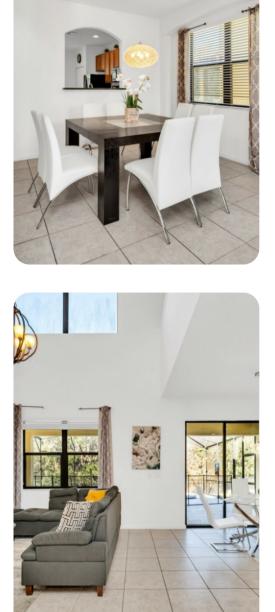

#### Living area

- Open-plan living area
- Fully equipped kitchen
- Dining table and chairs
- Tastefully furnished living room with flat-screen TV and comfortable sofas
- Upstairs loft area with flat-screen TV and sofas