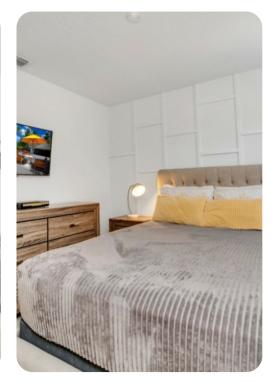

#### Bedrooms

- Bedroom 1 King-size bed
- Bedroom 2 King-size bed
- Bedroom 3 Double bed
- Bedroom 4 King-size bed
- Bedroom 5 2 twin beds
- Bedroom 6 Bunk bed (Twin/Double)

#### Living area

- Open-plan living area
- Fully equipped kitchen
- Dining table and chairs
- Tastefully furnished living room with flat-screen TV and comfortable sofas
- Upstairs loft area with flat-screen TV and sofas