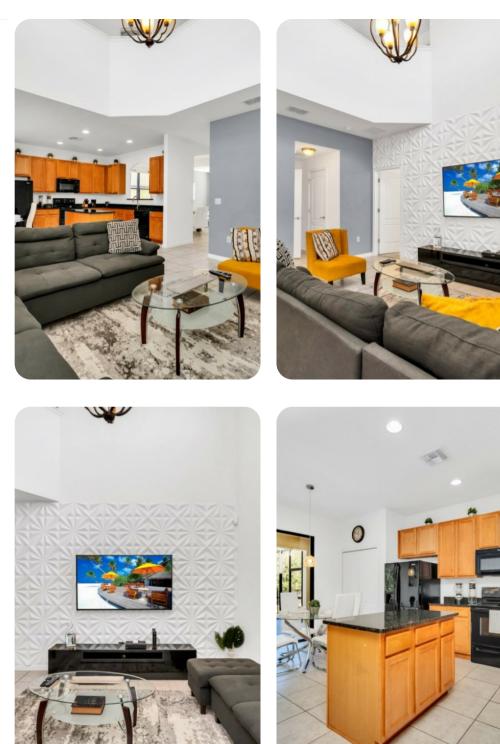

#### Living area

- Open-plan living area
- Fully equipped kitchen
- Dining table and chairs
- Tastefully furnished living room with flat-screen TV and comfortable sofas
- Upstairs loft area with flat-screen TV and sofas

#### Home entertainment

- Flat-screen TVs in living area and all bedrooms
- Converted garage into extra living space with wall-mounted TV, comfortable sofas and Air Hockey table