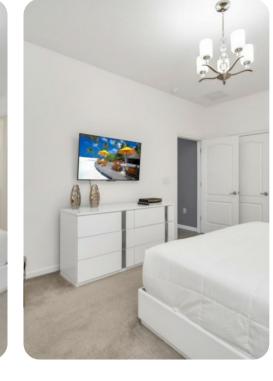

#### Bedrooms

- Bedroom 1 King-size bed
- Bedroom 2 King-size bed
- Bedroom 3 Double bed
- Bedroom 4 King-size bed
- Bedroom 5 2 twin beds
- Bedroom 6 Bunk bed (Twin/Double)

#### Home entertainment

- Flat-screen TVs in living area and all bedrooms
- Converted garage into extra living space with wall-mounted TV, comfortable sofas and Air Hockey table