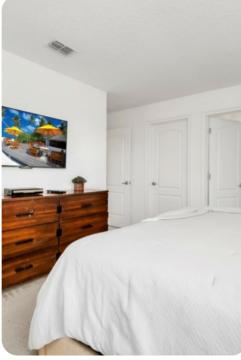

#### Bedrooms

- Bedroom 1 King-size bed
- Bedroom 2 King-size bed
- Bedroom 3 Double bed
- Bedroom 4 King-size bed
- Bedroom 5 2 twin beds
- Bedroom 6 Bunk bed (Twin/Double)

#### Living area

- Open-plan living area
- Fully equipped kitchen
- Dining table and chairs
- Tastefully furnished living room with flat-screen TV and comfortable sofas
- Upstairs loft area with flat-screen TV and sofas