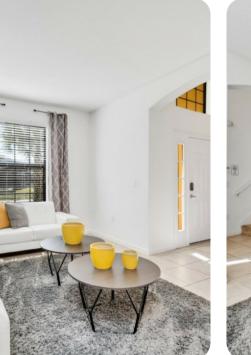

#### Living area

- Open-plan living area
- Fully equipped kitchen
- Dining table and chairs
- Tastefully furnished living room with flat-screen TV and comfortable sofas
- Upstairs loft area with flat-screen TV and sofas