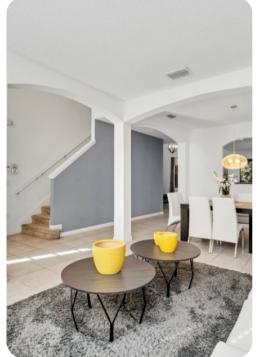

#### Living area

- Open-plan living area
- Fully equipped kitchen
- Dining table and chairs
- Tastefully furnished living room with flat-screen TV and comfortable sofas
- Upstairs loft area with flat-screen TV and sofas