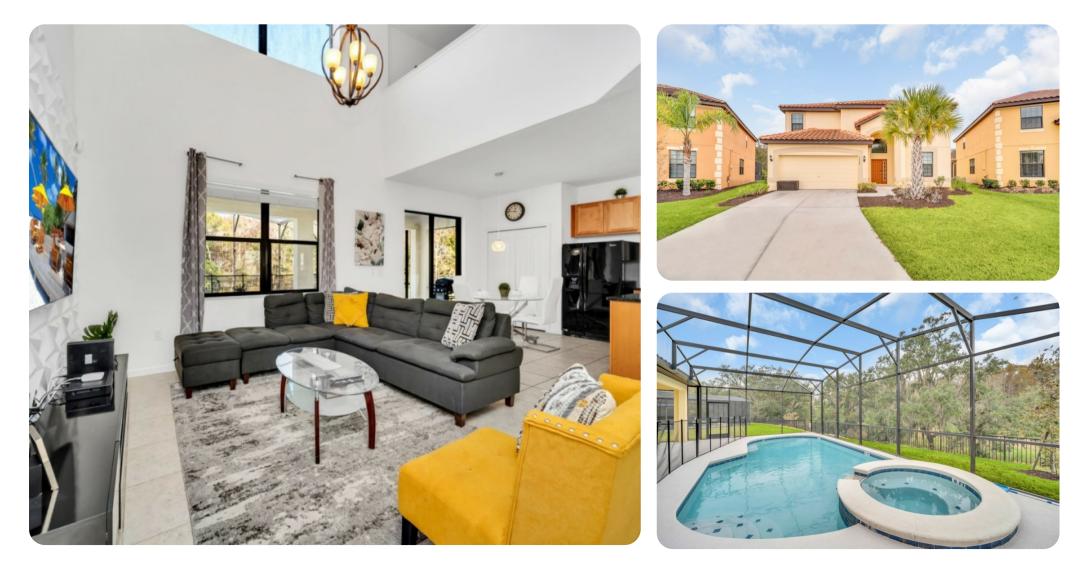

#### **Key Features**

- 6 bedrooms
- 4 bathrooms
- Sleeps 13
- Private pool
- Hot tub
- Access to resort amenities

#### Living area

- Open-plan living area
- Fully equipped kitchen
- Dining table and chairs
- Tastefully furnished living room with flat-screen TV and comfortable sofas
- Upstairs loft area with flat-screen TV and sofas

#### Pool area

- Private pool
- Hot tub (pool heat required 5 nights minimum)
- Sunloungers
- Covered lanai with table and chairs