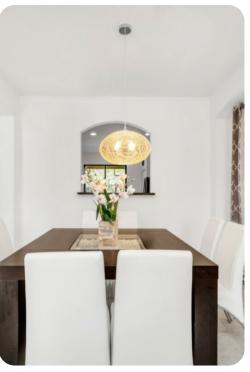

#### Living area

- Open-plan living area
- Fully equipped kitchen
- Dining table and chairs
- Tastefully furnished living room with flat-screen TV and comfortable sofas
- Upstairs loft area with flat-screen TV and sofas