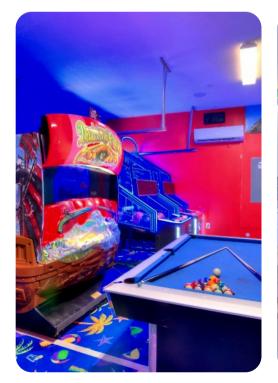

## **Key Features**

- 14 bedrooms
- 14.5 bathrooms
- Sleeps 40
- Themed rooms, each with a different sports theme
- Private 2-lane bowling alley
- Large LED TV wall screen
- Private swimming pool
- Spillover tub
- BBQ grill
- Access to resort amenities
- 10 mins from Disney World in Orlando, Florida

#### Amenities

- Private two-lane bowling alley, 9D VR, and various arcade games
- Living room features a large LED TV wall screen
- Full-laundry room on each floor
- Open-concept living room space can entertain guests with premium quality audio-system
- All 14 bedrooms feature Smart 4k TV's, and carpeted floors
- 2 refrigerators
- 2 sets of full-sized washers and dryers
- Free wi-fi and internet
- Private swimming pool
- Spillover tub
- Private family BBQ grill (fee applies)