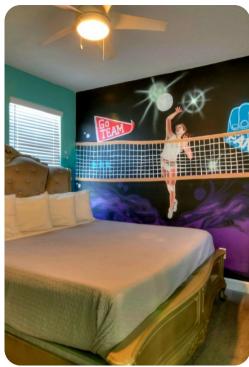

## **Key Features**

- 14 bedrooms
- 14.5 bathrooms
- Sleeps 40
- Themed rooms, each with a different sports theme
- Private 2-lane bowling alley
- Large LED TV wall screen
- Private swimming pool
- Spillover tub
- BBQ grill
- Access to resort amenities
- 10 mins from Disney World in Orlando, Florida

#### Amenities

- Private two-lane bowling alley, 9D VR, and various arcade games
- Living room features a large LED TV wall screen
- Full-laundry room on each floor
- Open-concept living room space can entertain guests with premium quality audio-system
- All 14 bedrooms feature Smart 4k TV's, and carpeted floors
- 2 refrigerators
- 2 sets of full-sized washers and dryers
- Free wi-fi and internet
- Private swimming pool
- Spillover tub
- Private family BBQ grill (fee applies)