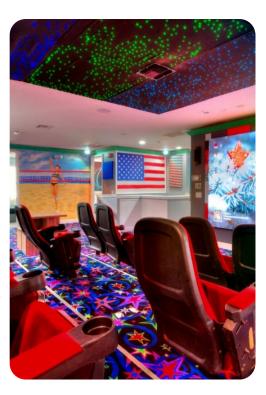

## **Key Features**

- 14 bedrooms
- 14.5 bathrooms
- Sleeps 40
- Themed rooms, each with a different sports theme
- Private 2-lane bowling alley
- Large LED TV wall screen
- Private swimming pool
- Spillover tub
- BBQ grill
- Access to resort amenities
- 10 mins from Disney World in Orlando, Florida

#### Amenities

- Private two-lane bowling alley, 9D VR, and various arcade games
- Living room features a large LED TV wall screen
- Full-laundry room on each floor
- Open-concept living room space can entertain guests with premium quality audio-system
- All 14 bedrooms feature Smart 4k TV's, and carpeted floors
- 2 refrigerators
- 2 sets of full-sized washers and dryers
- Free wi-fi and internet
- Private swimming pool
- Spillover tub
- Private family BBQ grill (fee applies)