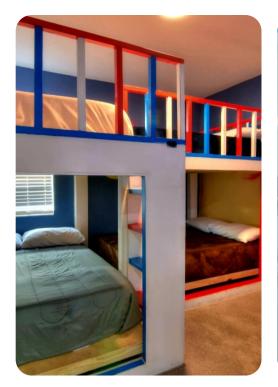

## **Key Features**

- 14 bedrooms
- 14.5 bathrooms
- Sleeps 40
- Themed rooms, each with a different sports theme
- Private 2-lane bowling alley
- Large LED TV wall screen
- Private swimming pool
- Spillover tub
- BBQ grill
- Access to resort amenities
- 10 mins from Disney World in Orlando, Florida