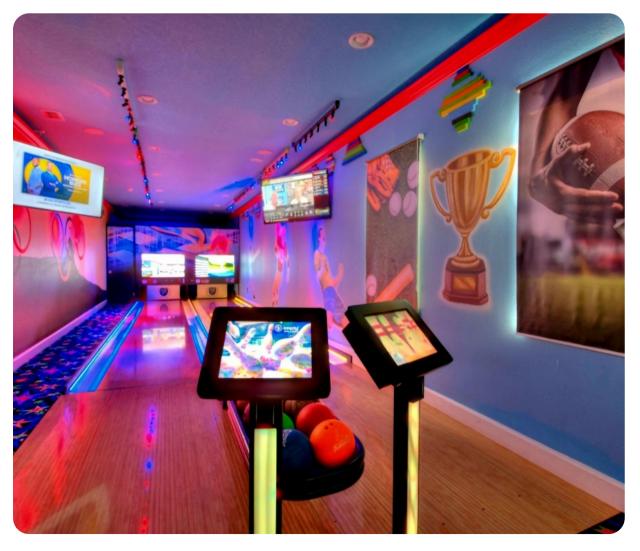

## **Key Features**

- 14 bedrooms
- 14.5 bathrooms
- Sleeps 40
- Themed rooms, each with a different sports theme
- Private 2-lane bowling alley
- Large LED TV wall screen
- Private swimming pool
- Spillover tub
- BBQ grill
- Access to resort amenities
- 10 mins from Disney World in Orlando, Florida

#### Amenities

- Private two-lane bowling alley, 9D VR, and various arcade games
- Living room features a large LED TV wall screen
- Full-laundry room on each floor
- Open-concept living room space can entertain guests with premium quality audio-system
- All 14 bedrooms feature Smart 4k TV's, and carpeted floors
- 2 refrigerators
- 2 sets of full-sized washers and dryers
- Free wi-fi and internet
- Private swimming pool
- Spillover tub
- Private family BBQ grill (fee applies)