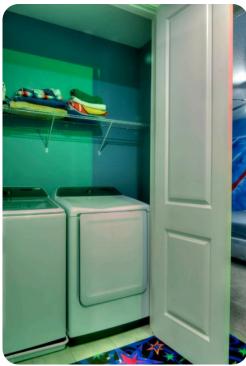

#### Amenities

- Private two-lane bowling alley, 9D VR, and various arcade games
- Living room features a large LED TV wall screen
- Full-laundry room on each floor
- Open-concept living room space can entertain guests with premium quality audio-system
- All 14 bedrooms feature Smart 4k TV's, and carpeted floors
- 2 refrigerators
- 2 sets of full-sized washers and dryers
- Free wi-fi and internet
- Private swimming pool
- Spillover tub
- Private family BBQ grill (fee applies)