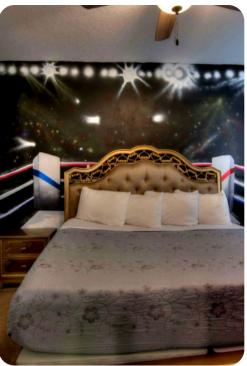

## **Key Features**

- 14 bedrooms
- 14.5 bathrooms
- Sleeps 40
- Themed rooms, each with a different sports theme
- Private 2-lane bowling alley
- Large LED TV wall screen
- Private swimming pool
- Spillover tub
- BBQ grill
- Access to resort amenities
- 10 mins from Disney World in Orlando, Florida

#### Amenities

- Private two-lane bowling alley, 9D VR, and various arcade games
- Living room features a large LED TV wall screen
- Full-laundry room on each floor
- Open-concept living room space can entertain guests with premium quality audio-system
- All 14 bedrooms feature Smart 4k TV's, and carpeted floors
- 2 refrigerators
- 2 sets of full-sized washers and dryers
- Free wi-fi and internet
- Private swimming pool
- Spillover tub
- Private family BBQ grill (fee applies)