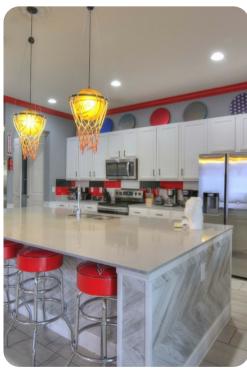

## **Key Features**

- 14 bedrooms
- 14.5 bathrooms
- Sleeps 40
- Themed rooms, each with a different sports theme
- Private 2-lane bowling alley
- Large LED TV wall screen
- Private swimming pool
- Spillover tub
- BBQ grill
- Access to resort amenities
- 10 mins from Disney World in Orlando, Florida

#### Amenities

- Private two-lane bowling alley, 9D VR, and various arcade games
- Living room features a large LED TV wall screen
- Full-laundry room on each floor
- Open-concept living room space can entertain guests with premium quality audio-system
- All 14 bedrooms feature Smart 4k TV's, and carpeted floors
- 2 refrigerators
- 2 sets of full-sized washers and dryers
- Free wi-fi and internet
- Private swimming pool
- Spillover tub
- Private family BBQ grill (fee applies)