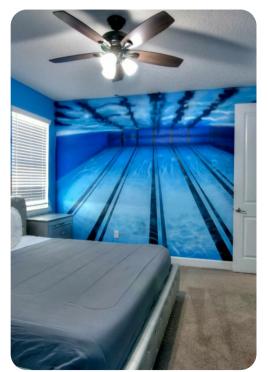

## **Key Features**

- 14 bedrooms
- 14.5 bathrooms
- Sleeps 40
- Themed rooms, each with a different sports theme
- Private 2-lane bowling alley
- Large LED TV wall screen
- Private swimming pool
- Spillover tub
- BBQ grill
- Access to resort amenities
- 10 mins from Disney World in Orlando, Florida