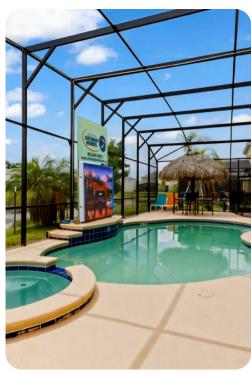

## **Key Features**

- 14 bedrooms
- 14.5 bathrooms
- Sleeps 40
- Themed rooms, each with a different sports theme
- Private 2-lane bowling alley
- Large LED TV wall screen
- Private swimming pool
- Spillover tub
- BBQ grill
- Access to resort amenities
- 10 mins from Disney World in Orlando, Florida

#### Amenities

- Private two-lane bowling alley, 9D VR, and various arcade games
- Living room features a large LED TV wall screen
- Full-laundry room on each floor
- Open-concept living room space can entertain guests with premium quality audio-system
- All 14 bedrooms feature Smart 4k TV's, and carpeted floors
- 2 refrigerators
- 2 sets of full-sized washers and dryers
- Free wi-fi and internet
- Private swimming pool
- Spillover tub
- Private family BBQ grill (fee applies)