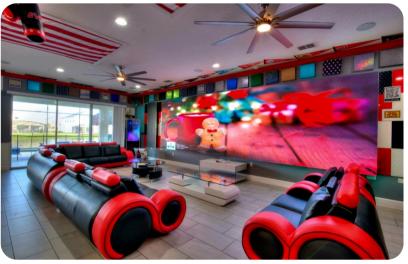

## **Key Features**

- 14 bedrooms
- 14.5 bathrooms
- Sleeps 40
- Themed rooms, each with a different sports theme
- Private 2-lane bowling alley
- Large LED TV wall screen
- Private swimming pool
- Spillover tub
- BBQ grill
- Access to resort amenities
- 10 mins from Disney World in Orlando, Florida

#### Amenities

- Private two-lane bowling alley, 9D VR, and various arcade games
- Living room features a large LED TV wall screen
- Full-laundry room on each floor
- Open-concept living room space can entertain guests with premium quality audio-system
- All 14 bedrooms feature Smart 4k TV's, and carpeted floors
- 2 refrigerators
- 2 sets of full-sized washers and dryers
- Free wi-fi and internet
- Private swimming pool
- Spillover tub
- Private family BBQ grill (fee applies)