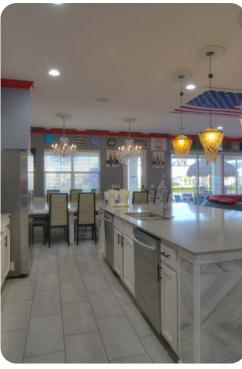

## **Key Features**

- 14 bedrooms
- 14.5 bathrooms
- Sleeps 40
- Themed rooms, each with a different sports theme
- Private 2-lane bowling alley
- Large LED TV wall screen
- Private swimming pool
- Spillover tub
- BBQ grill
- Access to resort amenities
- 10 mins from Disney World in Orlando, Florida

#### Amenities

- Private two-lane bowling alley, 9D VR, and various arcade games
- Living room features a large LED TV wall screen
- Full-laundry room on each floor
- Open-concept living room space can entertain guests with premium quality audio-system
- All 14 bedrooms feature Smart 4k TV's, and carpeted floors
- 2 refrigerators
- 2 sets of full-sized washers and dryers
- Free wi-fi and internet
- Private swimming pool
- Spillover tub
- Private family BBQ grill (fee applies)