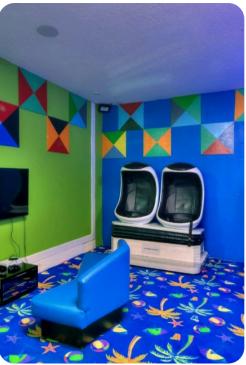

## **Key Features**

- 14 bedrooms
- 14.5 bathrooms
- Sleeps 40
- Themed rooms, each with a different sports theme
- Private 2-lane bowling alley
- Large LED TV wall screen
- Private swimming pool
- Spillover tub
- BBQ grill
- Access to resort amenities
- 10 mins from Disney World in Orlando, Florida

#### Amenities

- Private two-lane bowling alley, 9D VR, and various arcade games
- Living room features a large LED TV wall screen
- Full-laundry room on each floor
- Open-concept living room space can entertain guests with premium quality audio-system
- All 14 bedrooms feature Smart 4k TV's, and carpeted floors
- 2 refrigerators
- 2 sets of full-sized washers and dryers
- Free wi-fi and internet
- Private swimming pool
- Spillover tub
- Private family BBQ grill (fee applies)