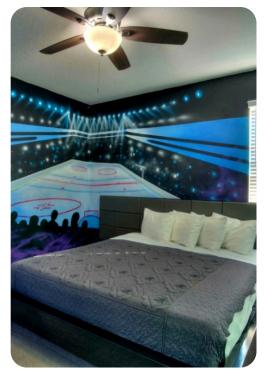

## **Key Features**

- 14 bedrooms
- 14.5 bathrooms
- Sleeps 40
- Themed rooms, each with a different sports theme
- Private 2-lane bowling alley
- Large LED TV wall screen
- Private swimming pool
- Spillover tub
- BBQ grill
- Access to resort amenities
- 10 mins from Disney World in Orlando, Florida