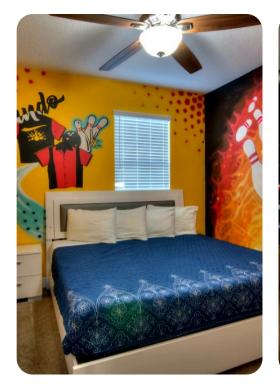

## **Key Features**

- 14 bedrooms
- 14.5 bathrooms
- Sleeps 40
- Themed rooms, each with a different sports theme
- Private 2-lane bowling alley
- Large LED TV wall screen
- Private swimming pool
- Spillover tub
- BBQ grill
- Access to resort amenities
- 10 mins from Disney World in Orlando, Florida

#### Amenities

- Private two-lane bowling alley, 9D VR, and various arcade games
- Living room features a large LED TV wall screen
- Full-laundry room on each floor
- Open-concept living room space can entertain guests with premium quality audio-system
- All 14 bedrooms feature Smart 4k TV's, and carpeted floors
- 2 refrigerators
- 2 sets of full-sized washers and dryers
- Free wi-fi and internet
- Private swimming pool
- Spillover tub
- Private family BBQ grill (fee applies)