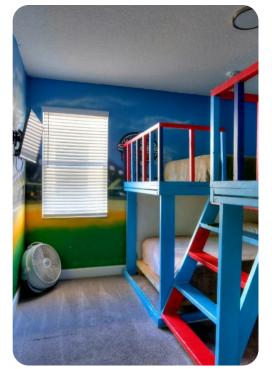

## **Key Features**

- 14 bedrooms
- 14.5 bathrooms
- Sleeps 40
- Themed rooms, each with a different sports theme
- Private 2-lane bowling alley
- Large LED TV wall screen
- Private swimming pool
- Spillover tub
- BBQ grill
- Access to resort amenities
- 10 mins from Disney World in Orlando, Florida

#### Amenities

- Private two-lane bowling alley, 9D VR, and various arcade games
- Living room features a large LED TV wall screen
- Full-laundry room on each floor
- Open-concept living room space can entertain guests with premium quality audio-system
- All 14 bedrooms feature Smart 4k TV's, and carpeted floors
- 2 refrigerators
- 2 sets of full-sized washers and dryers
- Free wi-fi and internet
- Private swimming pool
- Spillover tub
- Private family BBQ grill (fee applies)