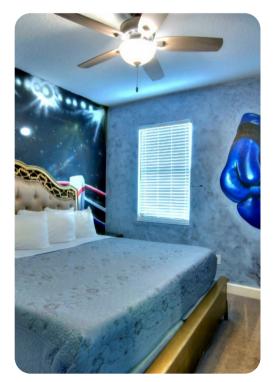

## **Key Features**

- 14 bedrooms
- 14.5 bathrooms
- Sleeps 40
- Themed rooms, each with a different sports theme
- Private 2-lane bowling alley
- Large LED TV wall screen
- Private swimming pool
- Spillover tub
- BBQ grill
- Access to resort amenities
- 10 mins from Disney World in Orlando, Florida

#### Amenities

- Private two-lane bowling alley, 9D VR, and various arcade games
- Living room features a large LED TV wall screen
- Full-laundry room on each floor
- Open-concept living room space can entertain guests with premium quality audio-system
- All 14 bedrooms feature Smart 4k TV's, and carpeted floors
- 2 refrigerators
- 2 sets of full-sized washers and dryers
- Free wi-fi and internet
- Private swimming pool
- Spillover tub
- Private family BBQ grill (fee applies)