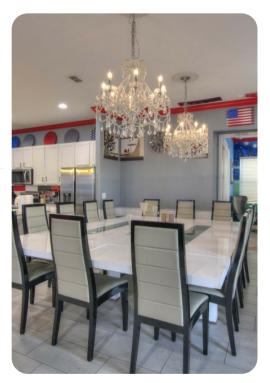

## **Key Features**

- 14 bedrooms
- 14.5 bathrooms
- Sleeps 40
- Themed rooms, each with a different sports theme
- Private 2-lane bowling alley
- Large LED TV wall screen
- Private swimming pool
- Spillover tub
- BBQ grill
- Access to resort amenities
- 10 mins from Disney World in Orlando, Florida

#### Amenities

- Private two-lane bowling alley, 9D VR, and various arcade games
- Living room features a large LED TV wall screen
- Full-laundry room on each floor
- Open-concept living room space can entertain guests with premium quality audio-system
- All 14 bedrooms feature Smart 4k TV's, and carpeted floors
- 2 refrigerators
- 2 sets of full-sized washers and dryers
- Free wi-fi and internet
- Private swimming pool
- Spillover tub
- Private family BBQ grill (fee applies)