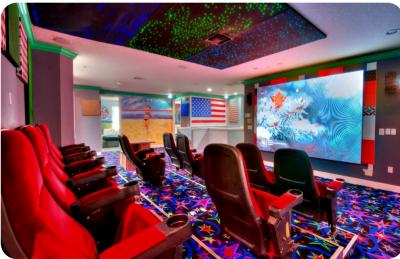

## **Key Features**

- 14 bedrooms
- 14.5 bathrooms
- Sleeps 40
- Themed rooms, each with a different sports theme
- Private 2-lane bowling alley
- Large LED TV wall screen
- Private swimming pool
- Spillover tub
- BBQ grill
- Access to resort amenities
- 10 mins from Disney World in Orlando, Florida

#### Amenities

- Private two-lane bowling alley, 9D VR, and various arcade games
- Living room features a large LED TV wall screen
- Full-laundry room on each floor
- Open-concept living room space can entertain guests with premium quality audio-system
- All 14 bedrooms feature Smart 4k TV's, and carpeted floors
- 2 refrigerators
- 2 sets of full-sized washers and dryers
- Free wi-fi and internet
- Private swimming pool
- Spillover tub
- Private family BBQ grill (fee applies)