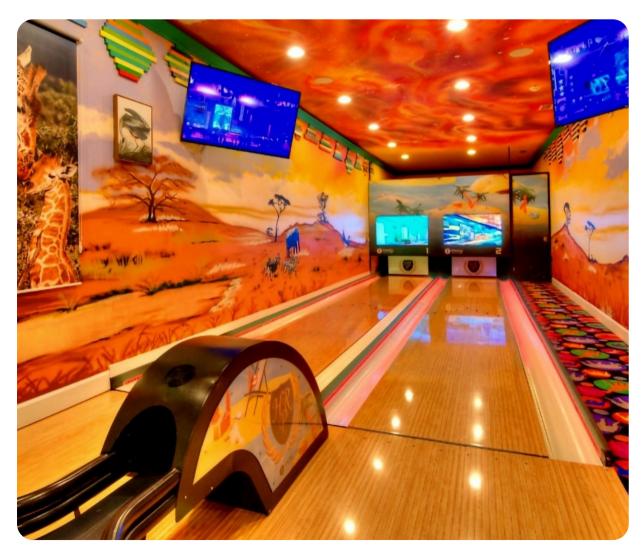

## **Key Features**

- 14 bedrooms
- 14.5 bathrooms
- Sleeps 38
- Themed rooms, themed around different safari experiences
- Private 2-lane bowling alley
- Large LED TV wall screen
- Private pool
- Spillover tub
- BBQ grill
- 10 mins from Disney World

## Amenities

- Private two-lane bowling alley, 9D VR, and various arcade games
- Living room features a large LED TV wall screen
- Full-laundry room on each floor
- Open-concept living room space can entertain guests with premium quality audio-system
- All 14 bedrooms feature Smart 4k TV's, and carpeted floors
- 2 refrigerators
- 2 sets of full-sized washers and dryers
- Free wi-fi and internet
- Private swimming pool
- Spillover tub
- Private family BBQ grill (fee applies)