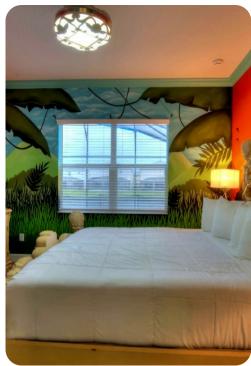

## **Key Features**

- 14 bedrooms
- 14.5 bathrooms
- Sleeps 38
- Themed rooms, themed around different safari experiences
- Private 2-lane bowling alley
- Large LED TV wall screen
- Private pool
- Spillover tub
- BBQ grill
- 10 mins from Disney World

## Amenities

- Private two-lane bowling alley, 9D VR, and various arcade games
- Living room features a large LED TV wall screen
- Full-laundry room on each floor
- Open-concept living room space can entertain guests with premium quality audio-system
- All 14 bedrooms feature Smart 4k TV's, and carpeted floors
- 2 refrigerators
- 2 sets of full-sized washers and dryers
- Free wi-fi and internet
- Private swimming pool
- Spillover tub
- Private family BBQ grill (fee applies)