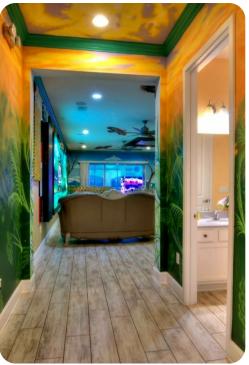

## **Key Features**

- 14 bedrooms
- 14.5 bathrooms
- Sleeps 38
- Themed rooms, themed around different safari experiences
- Private 2-lane bowling alley
- Large LED TV wall screen
- Private pool
- Spillover tub
- BBQ grill
- 10 mins from Disney World

## Amenities

- Private two-lane bowling alley, 9D VR, and various arcade games
- Living room features a large LED TV wall screen
- Full-laundry room on each floor
- Open-concept living room space can entertain guests with premium quality audio-system
- All 14 bedrooms feature Smart 4k TV's, and carpeted floors
- 2 refrigerators
- 2 sets of full-sized washers and dryers
- Free wi-fi and internet
- Private swimming pool
- Spillover tub
- Private family BBQ grill (fee applies)