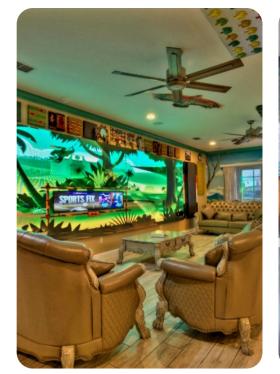

## **Key Features**

- 14 bedrooms
- 14.5 bathrooms
- Sleeps 38
- Themed rooms, themed around different safari experiences
- Private 2-lane bowling alley
- Large LED TV wall screen
- Private pool
- Spillover tub
- BBQ grill
- 10 mins from Disney World

## Amenities

- Private two-lane bowling alley, 9D VR, and various arcade games
- Living room features a large LED TV wall screen
- Full-laundry room on each floor
- Open-concept living room space can entertain guests with premium quality audio-system
- All 14 bedrooms feature Smart 4k TV's, and carpeted floors
- 2 refrigerators
- 2 sets of full-sized washers and dryers
- Free wi-fi and internet
- Private swimming pool
- Spillover tub
- Private family BBQ grill (fee applies)