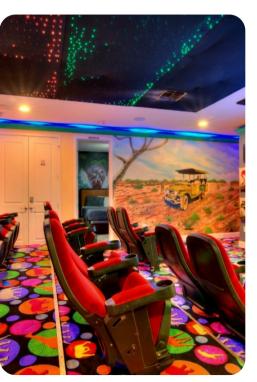

## **Key Features**

- 14 bedrooms
- 14.5 bathrooms
- Sleeps 38
- Themed rooms, themed around different safari experiences
- Private 2-lane bowling alley
- Large LED TV wall screen
- Private pool
- Spillover tub
- BBQ grill
- 10 mins from Disney World

## Amenities

- Private two-lane bowling alley, 9D VR, and various arcade games
- Living room features a large LED TV wall screen
- Full-laundry room on each floor
- Open-concept living room space can entertain guests with premium quality audio-system
- All 14 bedrooms feature Smart 4k TV's, and carpeted floors
- 2 refrigerators
- 2 sets of full-sized washers and dryers
- Free wi-fi and internet
- Private swimming pool
- Spillover tub
- Private family BBQ grill (fee applies)