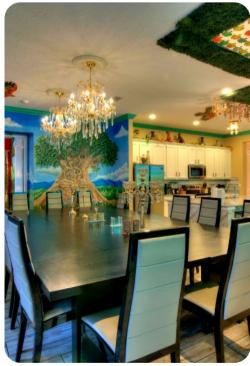

## **Key Features**

- 14 bedrooms
- 14.5 bathrooms
- Sleeps 38
- Themed rooms, themed around different safari experiences
- Private 2-lane bowling alley
- Large LED TV wall screen
- Private pool
- Spillover tub
- BBQ grill
- 10 mins from Disney World

## Amenities

- Private two-lane bowling alley, 9D VR, and various arcade games
- Living room features a large LED TV wall screen
- Full-laundry room on each floor
- Open-concept living room space can entertain guests with premium quality audio-system
- All 14 bedrooms feature Smart 4k TV's, and carpeted floors
- 2 refrigerators
- 2 sets of full-sized washers and dryers
- Free wi-fi and internet
- Private swimming pool
- Spillover tub
- Private family BBQ grill (fee applies)