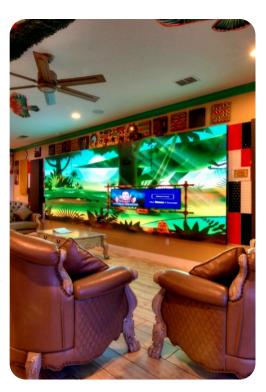

## **Key Features**

- 14 bedrooms
- 14.5 bathrooms
- Sleeps 38
- Themed rooms, themed around different safari experiences
- Private 2-lane bowling alley
- Large LED TV wall screen
- Private pool
- Spillover tub
- BBQ grill
- 10 mins from Disney World

## Amenities

- Private two-lane bowling alley, 9D VR, and various arcade games
- Living room features a large LED TV wall screen
- Full-laundry room on each floor
- Open-concept living room space can entertain guests with premium quality audio-system
- All 14 bedrooms feature Smart 4k TV's, and carpeted floors
- 2 refrigerators
- 2 sets of full-sized washers and dryers
- Free wi-fi and internet
- Private swimming pool
- Spillover tub
- Private family BBQ grill (fee applies)