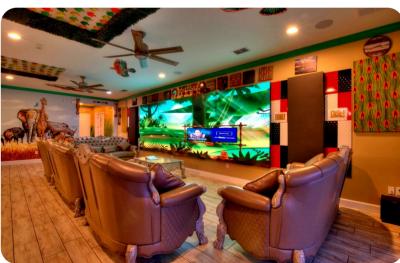

## **Key Features**

- 14 bedrooms
- 14.5 bathrooms
- Sleeps 38
- Themed rooms, themed around different safari experiences
- Private 2-lane bowling alley
- Large LED TV wall screen
- Private pool
- Spillover tub
- BBQ grill
- 10 mins from Disney World

## Amenities

- Private two-lane bowling alley, 9D VR, and various arcade games
- Living room features a large LED TV wall screen
- Full-laundry room on each floor
- Open-concept living room space can entertain guests with premium quality audio-system
- All 14 bedrooms feature Smart 4k TV's, and carpeted floors
- 2 refrigerators
- 2 sets of full-sized washers and dryers
- Free wi-fi and internet
- Private swimming pool
- Spillover tub
- Private family BBQ grill (fee applies)