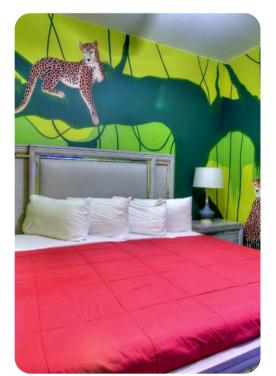

## **Key Features**

- 14 bedrooms
- 14.5 bathrooms
- Sleeps 38
- Themed rooms, themed around different safari experiences
- Private 2-lane bowling alley
- Large LED TV wall screen
- Private pool
- Spillover tub
- BBQ grill
- 10 mins from Disney World

## Amenities

- Private two-lane bowling alley, 9D VR, and various arcade games
- Living room features a large LED TV wall screen
- Full-laundry room on each floor
- Open-concept living room space can entertain guests with premium quality audio-system
- All 14 bedrooms feature Smart 4k TV's, and carpeted floors
- 2 refrigerators
- 2 sets of full-sized washers and dryers
- Free wi-fi and internet
- Private swimming pool
- Spillover tub
- Private family BBQ grill (fee applies)