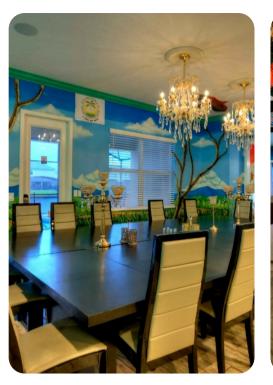

## **Key Features**

- 14 bedrooms
- 14.5 bathrooms
- Sleeps 38
- Themed rooms, themed around different safari experiences
- Private 2-lane bowling alley
- Large LED TV wall screen
- Private pool
- Spillover tub
- BBQ grill
- 10 mins from Disney World

## Amenities

- Private two-lane bowling alley, 9D VR, and various arcade games
- Living room features a large LED TV wall screen
- Full-laundry room on each floor
- Open-concept living room space can entertain guests with premium quality audio-system
- All 14 bedrooms feature Smart 4k TV's, and carpeted floors
- 2 refrigerators
- 2 sets of full-sized washers and dryers
- Free wi-fi and internet
- Private swimming pool
- Spillover tub
- Private family BBQ grill (fee applies)