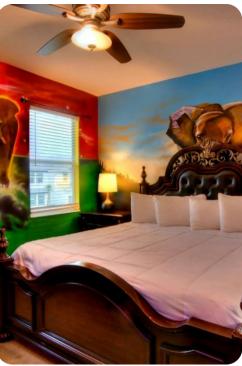

## **Key Features**

- 14 bedrooms
- 14.5 bathrooms
- Sleeps 38
- Themed rooms, themed around different safari experiences
- Private 2-lane bowling alley
- Large LED TV wall screen
- Private pool
- Spillover tub
- BBQ grill
- 10 mins from Disney World

## Amenities

- Private two-lane bowling alley, 9D VR, and various arcade games
- Living room features a large LED TV wall screen
- Full-laundry room on each floor
- Open-concept living room space can entertain guests with premium quality audio-system
- All 14 bedrooms feature Smart 4k TV's, and carpeted floors
- 2 refrigerators
- 2 sets of full-sized washers and dryers
- Free wi-fi and internet
- Private swimming pool
- Spillover tub
- Private family BBQ grill (fee applies)