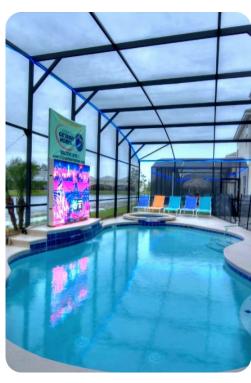

## **Key Features**

- 14 bedrooms
- 14.5 bathrooms
- Sleeps 38
- Themed rooms, themed around different safari experiences
- Private 2-lane bowling alley
- Large LED TV wall screen
- Private pool
- Spillover tub
- BBQ grill
- 10 mins from Disney World

## Amenities

- Private two-lane bowling alley, 9D VR, and various arcade games
- Living room features a large LED TV wall screen
- Full-laundry room on each floor
- Open-concept living room space can entertain guests with premium quality audio-system
- All 14 bedrooms feature Smart 4k TV's, and carpeted floors
- 2 refrigerators
- 2 sets of full-sized washers and dryers
- Free wi-fi and internet
- Private swimming pool
- Spillover tub
- Private family BBQ grill (fee applies)