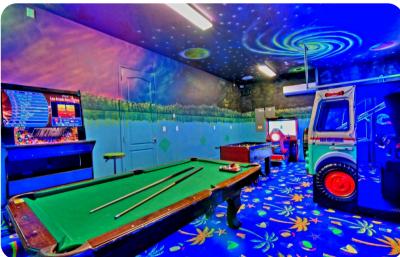

## Amenities

- Private two-lane bowling alley, 9D VR, and various arcade games
- Living room features a large LED TV wall screen
- Full-laundry room on each floor
- Open-concept living room space can entertain guests with premium quality audio-system
- All 14 bedrooms feature Smart 4k TV's, and carpeted floors
- 2 refrigerators
- 2 sets of full-sized washers and dryers
- Free wi-fi and internet
- Private swimming pool
- Spillover tub
- Private family BBQ grill (fee applies)