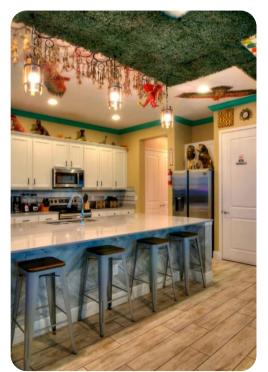

## **Key Features**

- 14 bedrooms
- 14.5 bathrooms
- Sleeps 38
- Themed rooms, themed around different safari experiences
- Private 2-lane bowling alley
- Large LED TV wall screen
- Private pool
- Spillover tub
- BBQ grill
- 10 mins from Disney World

## Amenities

- Private two-lane bowling alley, 9D VR, and various arcade games
- Living room features a large LED TV wall screen
- Full-laundry room on each floor
- Open-concept living room space can entertain guests with premium quality audio-system
- All 14 bedrooms feature Smart 4k TV's, and carpeted floors
- 2 refrigerators
- 2 sets of full-sized washers and dryers
- Free wi-fi and internet
- Private swimming pool
- Spillover tub
- Private family BBQ grill (fee applies)