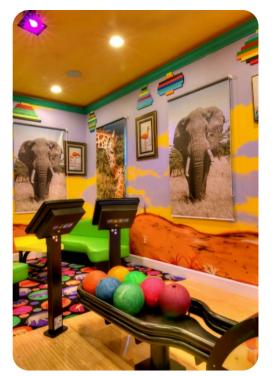

## **Key Features**

- 14 bedrooms
- 14.5 bathrooms
- Sleeps 38
- Themed rooms, themed around different safari experiences
- Private 2-lane bowling alley
- Large LED TV wall screen
- Private pool
- Spillover tub
- BBQ grill
- 10 mins from Disney World

## Amenities

- Private two-lane bowling alley, 9D VR, and various arcade games
- Living room features a large LED TV wall screen
- Full-laundry room on each floor
- Open-concept living room space can entertain guests with premium quality audio-system
- All 14 bedrooms feature Smart 4k TV's, and carpeted floors
- 2 refrigerators
- 2 sets of full-sized washers and dryers
- Free wi-fi and internet
- Private swimming pool
- Spillover tub
- Private family BBQ grill (fee applies)