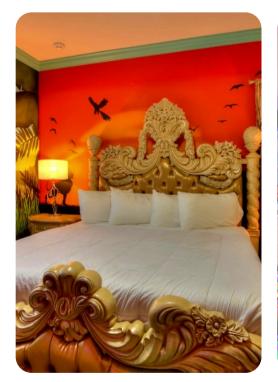

## **Key Features**

- 14 bedrooms
- 14.5 bathrooms
- Sleeps 38
- Themed rooms, themed around different safari experiences
- Private 2-lane bowling alley
- Large LED TV wall screen
- Private pool
- Spillover tub
- BBQ grill
- 10 mins from Disney World

## Amenities

- Private two-lane bowling alley, 9D VR, and various arcade games
- Living room features a large LED TV wall screen
- Full-laundry room on each floor
- Open-concept living room space can entertain guests with premium quality audio-system
- All 14 bedrooms feature Smart 4k TV's, and carpeted floors
- 2 refrigerators
- 2 sets of full-sized washers and dryers
- Free wi-fi and internet
- Private swimming pool
- Spillover tub
- Private family BBQ grill (fee applies)