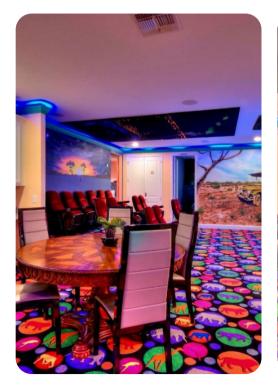

## **Key Features**

- 14 bedrooms
- 14.5 bathrooms
- Sleeps 38
- Themed rooms, themed around different safari experiences
- Private 2-lane bowling alley
- Large LED TV wall screen
- Private pool
- Spillover tub
- BBQ grill
- 10 mins from Disney World

## Amenities

- Private two-lane bowling alley, 9D VR, and various arcade games
- Living room features a large LED TV wall screen
- Full-laundry room on each floor
- Open-concept living room space can entertain guests with premium quality audio-system
- All 14 bedrooms feature Smart 4k TV's, and carpeted floors
- 2 refrigerators
- 2 sets of full-sized washers and dryers
- Free wi-fi and internet
- Private swimming pool
- Spillover tub
- Private family BBQ grill (fee applies)