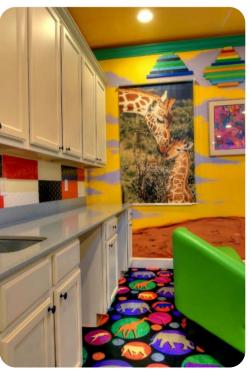

## **Key Features**

- 14 bedrooms
- 14.5 bathrooms
- Sleeps 38
- Themed rooms, themed around different safari experiences
- Private 2-lane bowling alley
- Large LED TV wall screen
- Private pool
- Spillover tub
- BBQ grill
- 10 mins from Disney World

## Amenities

- Private two-lane bowling alley, 9D VR, and various arcade games
- Living room features a large LED TV wall screen
- Full-laundry room on each floor
- Open-concept living room space can entertain guests with premium quality audio-system
- All 14 bedrooms feature Smart 4k TV's, and carpeted floors
- 2 refrigerators
- 2 sets of full-sized washers and dryers
- Free wi-fi and internet
- Private swimming pool
- Spillover tub
- Private family BBQ grill (fee applies)