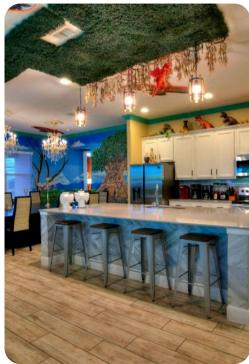

## **Key Features**

- 14 bedrooms
- 14.5 bathrooms
- Sleeps 38
- Themed rooms, themed around different safari experiences
- Private 2-lane bowling alley
- Large LED TV wall screen
- Private pool
- Spillover tub
- BBQ grill
- 10 mins from Disney World

## Amenities

- Private two-lane bowling alley, 9D VR, and various arcade games
- Living room features a large LED TV wall screen
- Full-laundry room on each floor
- Open-concept living room space can entertain guests with premium quality audio-system
- All 14 bedrooms feature Smart 4k TV's, and carpeted floors
- 2 refrigerators
- 2 sets of full-sized washers and dryers
- Free wi-fi and internet
- Private swimming pool
- Spillover tub
- Private family BBQ grill (fee applies)