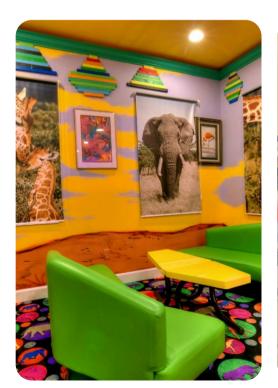

## **Key Features**

- 14 bedrooms
- 14.5 bathrooms
- Sleeps 38
- Themed rooms, themed around different safari experiences
- Private 2-lane bowling alley
- Large LED TV wall screen
- Private pool
- Spillover tub
- BBQ grill
- 10 mins from Disney World

## Amenities

- Private two-lane bowling alley, 9D VR, and various arcade games
- Living room features a large LED TV wall screen
- Full-laundry room on each floor
- Open-concept living room space can entertain guests with premium quality audio-system
- All 14 bedrooms feature Smart 4k TV's, and carpeted floors
- 2 refrigerators
- 2 sets of full-sized washers and dryers
- Free wi-fi and internet
- Private swimming pool
- Spillover tub
- Private family BBQ grill (fee applies)