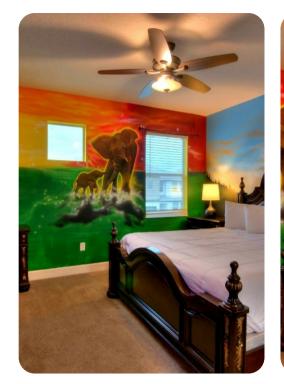

## **Key Features**

- 14 bedrooms
- 14.5 bathrooms
- Sleeps 38
- Themed rooms, themed around different safari experiences
- Private 2-lane bowling alley
- Large LED TV wall screen
- Private pool
- Spillover tub
- BBQ grill
- 10 mins from Disney World

## Amenities

- Private two-lane bowling alley, 9D VR, and various arcade games
- Living room features a large LED TV wall screen
- Full-laundry room on each floor
- Open-concept living room space can entertain guests with premium quality audio-system
- All 14 bedrooms feature Smart 4k TV's, and carpeted floors
- 2 refrigerators
- 2 sets of full-sized washers and dryers
- Free wi-fi and internet
- Private swimming pool
- Spillover tub
- Private family BBQ grill (fee applies)