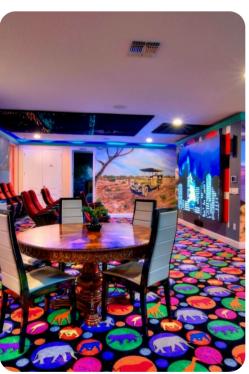

## **Key Features**

- 14 bedrooms
- 14.5 bathrooms
- Sleeps 38
- Themed rooms, themed around different safari experiences
- Private 2-lane bowling alley
- Large LED TV wall screen
- Private pool
- Spillover tub
- BBQ grill
- 10 mins from Disney World

## Amenities

- Private two-lane bowling alley, 9D VR, and various arcade games
- Living room features a large LED TV wall screen
- Full-laundry room on each floor
- Open-concept living room space can entertain guests with premium quality audio-system
- All 14 bedrooms feature Smart 4k TV's, and carpeted floors
- 2 refrigerators
- 2 sets of full-sized washers and dryers
- Free wi-fi and internet
- Private swimming pool
- Spillover tub
- Private family BBQ grill (fee applies)