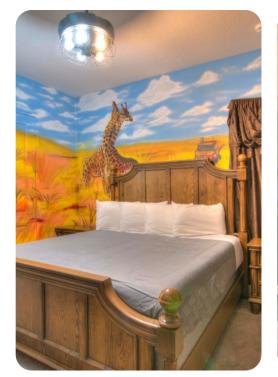

## **Key Features**

- 14 bedrooms
- 14.5 bathrooms
- Sleeps 38
- Themed rooms, themed around different safari experiences
- Private 2-lane bowling alley
- Large LED TV wall screen
- Private pool
- Spillover tub
- BBQ grill
- 10 mins from Disney World

## Amenities

- Private two-lane bowling alley, 9D VR, and various arcade games
- Living room features a large LED TV wall screen
- Full-laundry room on each floor
- Open-concept living room space can entertain guests with premium quality audio-system
- All 14 bedrooms feature Smart 4k TV's, and carpeted floors
- 2 refrigerators
- 2 sets of full-sized washers and dryers
- Free wi-fi and internet
- Private swimming pool
- Spillover tub
- Private family BBQ grill (fee applies)