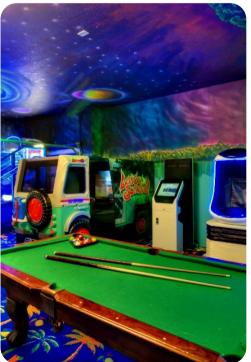

## **Key Features**

- 14 bedrooms
- 14.5 bathrooms
- Sleeps 38
- Themed rooms, themed around different safari experiences
- Private 2-lane bowling alley
- Large LED TV wall screen
- Private pool
- Spillover tub
- BBQ grill
- 10 mins from Disney World

## Amenities

- Private two-lane bowling alley, 9D VR, and various arcade games
- Living room features a large LED TV wall screen
- Full-laundry room on each floor
- Open-concept living room space can entertain guests with premium quality audio-system
- All 14 bedrooms feature Smart 4k TV's, and carpeted floors
- 2 refrigerators
- 2 sets of full-sized washers and dryers
- Free wi-fi and internet
- Private swimming pool
- Spillover tub
- Private family BBQ grill (fee applies)