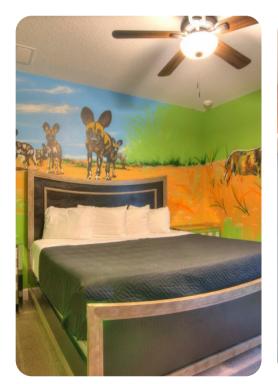

## **Key Features**

- 14 bedrooms
- 14.5 bathrooms
- Sleeps 38
- Themed rooms, themed around different safari experiences
- Private 2-lane bowling alley
- Large LED TV wall screen
- Private pool
- Spillover tub
- BBQ grill
- 10 mins from Disney World

## Amenities

- Private two-lane bowling alley, 9D VR, and various arcade games
- Living room features a large LED TV wall screen
- Full-laundry room on each floor
- Open-concept living room space can entertain guests with premium quality audio-system
- All 14 bedrooms feature Smart 4k TV's, and carpeted floors
- 2 refrigerators
- 2 sets of full-sized washers and dryers
- Free wi-fi and internet
- Private swimming pool
- Spillover tub
- Private family BBQ grill (fee applies)