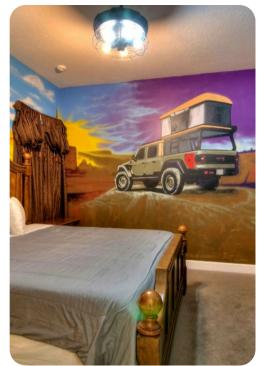

## **Key Features**

- 14 bedrooms
- 14.5 bathrooms
- Sleeps 38
- Themed rooms, themed around different safari experiences
- Private 2-lane bowling alley
- Large LED TV wall screen
- Private pool
- Spillover tub
- BBQ grill
- 10 mins from Disney World

## Amenities

- Private two-lane bowling alley, 9D VR, and various arcade games
- Living room features a large LED TV wall screen
- Full-laundry room on each floor
- Open-concept living room space can entertain guests with premium quality audio-system
- All 14 bedrooms feature Smart 4k TV's, and carpeted floors
- 2 refrigerators
- 2 sets of full-sized washers and dryers
- Free wi-fi and internet
- Private swimming pool
- Spillover tub
- Private family BBQ grill (fee applies)