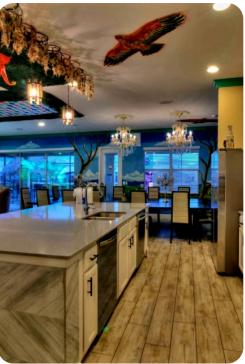

## **Key Features**

- 14 bedrooms
- 14.5 bathrooms
- Sleeps 38
- Themed rooms, themed around different safari experiences
- Private 2-lane bowling alley
- Large LED TV wall screen
- Private pool
- Spillover tub
- BBQ grill
- 10 mins from Disney World

## Amenities

- Private two-lane bowling alley, 9D VR, and various arcade games
- Living room features a large LED TV wall screen
- Full-laundry room on each floor
- Open-concept living room space can entertain guests with premium quality audio-system
- All 14 bedrooms feature Smart 4k TV's, and carpeted floors
- 2 refrigerators
- 2 sets of full-sized washers and dryers
- Free wi-fi and internet
- Private swimming pool
- Spillover tub
- Private family BBQ grill (fee applies)