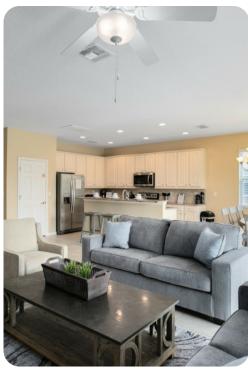

## Living area

- Open-plan living area
- Fully equipped kitchen
- Breakfast bar with seating
- Dining table and chairs
- Tastefully furnished living room with flat-screen TV and comfortable sofa

Veranda Palms 40 | Page 2 of 8