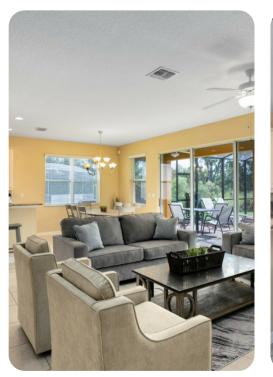

## Living area

- Open-plan living area
- Fully equipped kitchen
- Breakfast bar with seating
- Dining table and chairs
- Tastefully furnished living room with flat-screen TV and comfortable sofa

Veranda Palms 40 | Page 2 of 8