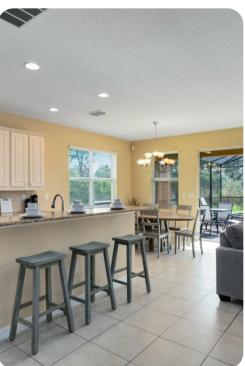

## Living area

- Open-plan living area
- Fully equipped kitchen
- Breakfast bar with seating
- Dining table and chairs
- Tastefully furnished living room with flat-screen TV and comfortable sofa

Veranda Palms 40 | Page 2 of 8