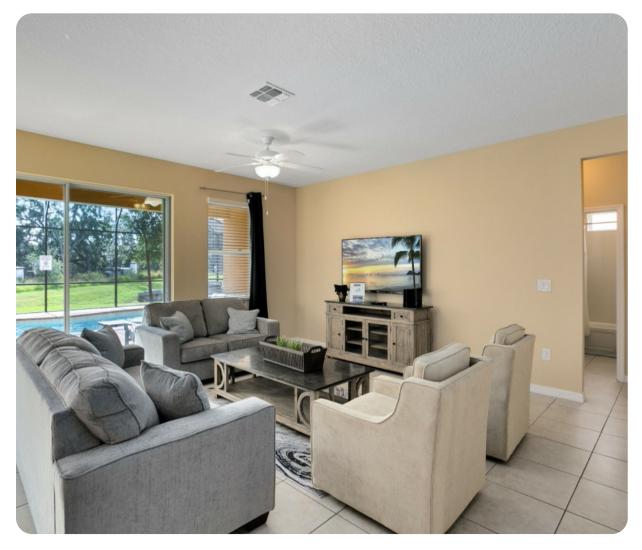

## Living area

- Open-plan living area
- Fully equipped kitchen
- Breakfast bar with seating
- Dining table and chairs
- Tastefully furnished living room with flat-screen TV and comfortable sofa

Veranda Palms 40 | Page 2 of 8