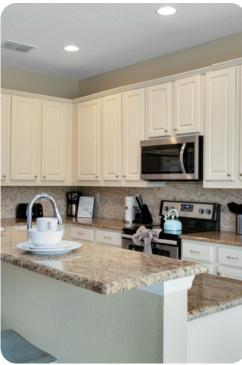

## Living area

- Open-plan living area
- Fully equipped kitchen
- Breakfast bar with seating
- Dining table and chairs
- Tastefully furnished living room with flat-screen TV and comfortable sofa

Veranda Palms 40 | Page 2 of 8