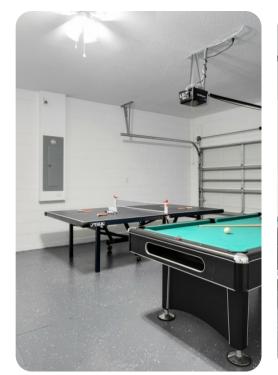

## Home entertainment

• Game room includes pool table, table tennis and air-hockey