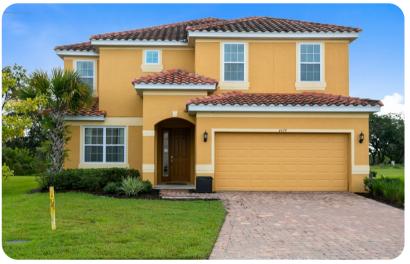

Veranda Palms

# Veranda Palms 40

<u>№ 8</u> 7 % 16







## **Key Features**

- 8 bedrooms
- 7 bathrooms
- Sleeps 16
- Private pool
- Hot tub
- Game room
- Access to resort amenities

## Bedrooms

#### First floor

- Bedroom 1 King Bed (Private Bath)
- Bedroom 2 Queen Bed
- Bedroom 3 2 Full Beds

#### Second floor

- Bedroom 4 King Bed (Private Bath)
- Bedroom 5 King Bed (Private Bath)
- Bedroom 6 King Bed (Private Bath)
- Bedroom 7 King Bed (Private Bath)
- Bedroom 8 2 Twin Beds (Private Bath)

## Living area

- Open-plan living area
- Fully equipped kitchen
- Breakfast bar with seating
- Dining table and chairs
- Tastefully furnished living room with flat-screen TV and comfortable sofa









Veranda Palms 40 | Page 2 of 8

## Pool area

- Private pool
- Hot tub (pool heat required)
- Sunloungers
- Covered lanai with table and chairs

##