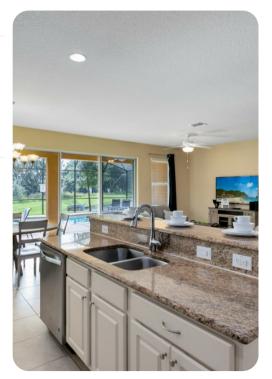

## Living area

- Open-plan living area
- Fully equipped kitchen
- Breakfast bar with seating
- Dining table and chairs
- Tastefully furnished living room with flat-screen TV and comfortable sofa

Veranda Palms 40 | Page 2 of 8