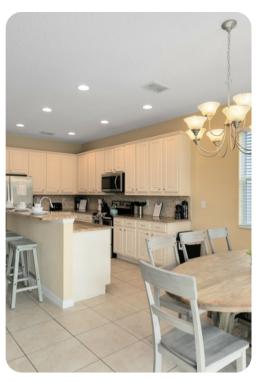

## Living area

- Open-plan living area
- Fully equipped kitchen
- Breakfast bar with seating
- Dining table and chairs
- Tastefully furnished living room with flat-screen TV and comfortable sofa

Veranda Palms 40 | Page 2 of 8