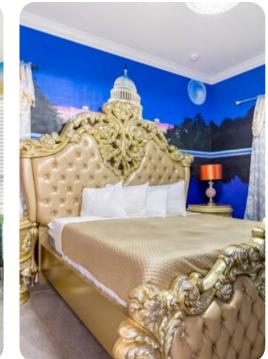

### **Key Features**

- 14 bedrooms
- 14.5 bathrooms
- Sleeps 40
- Themed rooms, each with a different architectural wonder of the world
- Private 2-lane bowling alley,
- Large LED TV wall screen
- Private swimming pool
- Spillover tub
- BBQ grill
- Access to resort amenities
- 10 mins from Disney World in Orlando, Florida

#### Amenities

- Private two-lane bowling alley, 9D VR, and various arcade games
- Living room features a large LED TV wall screen
- Full-laundry room on each floor
- Open-concept living room space can entertain guests with premium quality audio-system
- All 14 bedrooms feature Smart 4k TV's, and carpeted floors
- 2 refrigerators
- 2 sets of full-sized washers and dryers
- Free wi-fi and internet
- Private swimming pool
- Spillover tub
- Private family BBQ grill (fee applies)