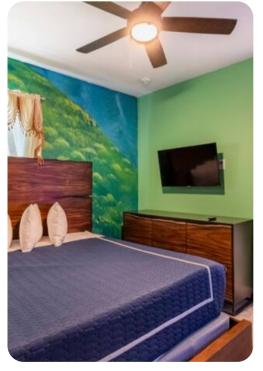

### **Key Features**

- 14 bedrooms
- 14.5 bathrooms
- Sleeps 40
- Themed rooms, each with a different architectural wonder of the world
- Private 2-lane bowling alley,
- Large LED TV wall screen
- Private swimming pool
- Spillover tub
- BBQ grill
- Access to resort amenities
- 10 mins from Disney World in Orlando, Florida

#### Amenities

- Private two-lane bowling alley, 9D VR, and various arcade games
- Living room features a large LED TV wall screen
- Full-laundry room on each floor
- Open-concept living room space can entertain guests with premium quality audio-system
- All 14 bedrooms feature Smart 4k TV's, and carpeted floors
- 2 refrigerators
- 2 sets of full-sized washers and dryers
- Free wi-fi and internet
- Private swimming pool
- Spillover tub
- Private family BBQ grill (fee applies)