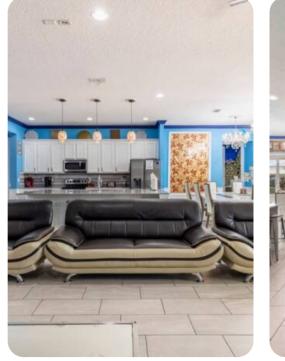

#### Amenities

- Private two-lane bowling alley, 9D VR, and various arcade games
- Living room features a large LED TV wall screen
- Full-laundry room on each floor
- Open-concept living room space can entertain guests with premium quality audio-system
- All 14 bedrooms feature Smart 4k TV's, and carpeted floors
- 2 refrigerators
- 2 sets of full-sized washers and dryers
- Free wi-fi and internet
- Private swimming pool
- Spillover tub
- Private family BBQ grill (fee applies)