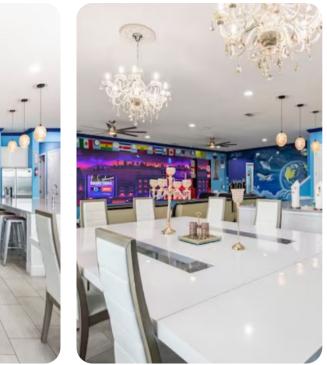

#### Amenities

- Private two-lane bowling alley, 9D VR, and various arcade games
- Living room features a large LED TV wall screen
- Full-laundry room on each floor
- Open-concept living room space can entertain guests with premium quality audio-system
- All 14 bedrooms feature Smart 4k TV's, and carpeted floors
- 2 refrigerators
- 2 sets of full-sized washers and dryers
- Free wi-fi and internet
- Private swimming pool
- Spillover tub
- Private family BBQ grill (fee applies)