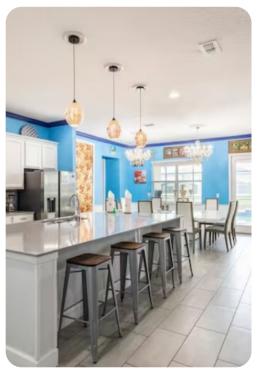

#### Amenities

- Private two-lane bowling alley, 9D VR, and various arcade games
- Living room features a large LED TV wall screen
- Full-laundry room on each floor
- Open-concept living room space can entertain guests with premium quality audio-system
- All 14 bedrooms feature Smart 4k TV's, and carpeted floors
- 2 refrigerators
- 2 sets of full-sized washers and dryers
- Free wi-fi and internet
- Private swimming pool
- Spillover tub
- Private family BBQ grill (fee applies)