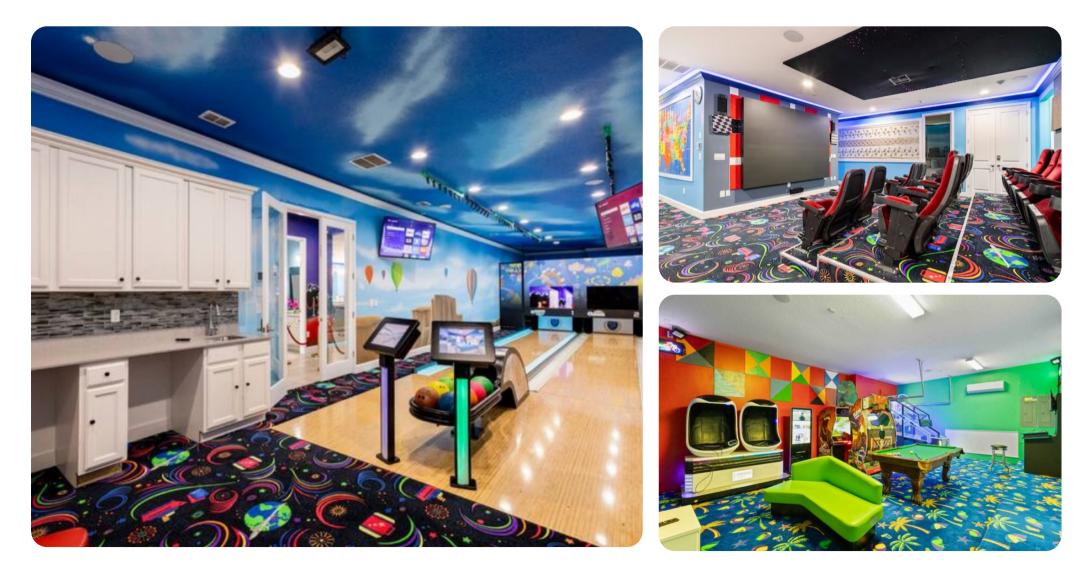

### **Key Features**

- 14 bedrooms
- 14.5 bathrooms
- Sleeps 40
- Themed rooms, each with a different architectural wonder of the world
- Private 2-lane bowling alley,
- Large LED TV wall screen
- Private swimming pool
- Spillover tub
- BBQ grill
- Access to resort amenities
- 10 mins from Disney World in Orlando, Florida

#### Amenities

- Private two-lane bowling alley, 9D VR, and various arcade games
- Living room features a large LED TV wall screen
- Full-laundry room on each floor
- Open-concept living room space can entertain guests with premium quality audio-system
- All 14 bedrooms feature Smart 4k TV's, and carpeted floors
- 2 refrigerators
- 2 sets of full-sized washers and dryers
- Free wi-fi and internet
- Private swimming pool
- Spillover tub
- Private family BBQ grill (fee applies)