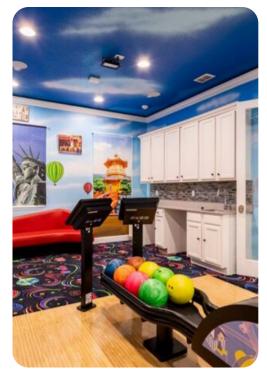

### **Key Features**

- 14 bedrooms
- 14.5 bathrooms
- Sleeps 40
- Themed rooms, each with a different architectural wonder of the world
- Private 2-lane bowling alley,
- Large LED TV wall screen
- Private swimming pool
- Spillover tub
- BBQ grill
- Access to resort amenities
- 10 mins from Disney World in Orlando, Florida

#### Amenities

- Private two-lane bowling alley, 9D VR, and various arcade games
- Living room features a large LED TV wall screen
- Full-laundry room on each floor
- Open-concept living room space can entertain guests with premium quality audio-system
- All 14 bedrooms feature Smart 4k TV's, and carpeted floors
- 2 refrigerators
- 2 sets of full-sized washers and dryers
- Free wi-fi and internet
- Private swimming pool
- Spillover tub
- Private family BBQ grill (fee applies)