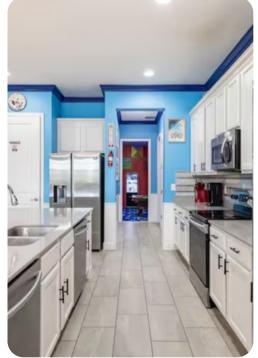

#### Amenities

- Private two-lane bowling alley, 9D VR, and various arcade games
- Living room features a large LED TV wall screen
- Full-laundry room on each floor
- Open-concept living room space can entertain guests with premium quality audio-system
- All 14 bedrooms feature Smart 4k TV's, and carpeted floors
- 2 refrigerators
- 2 sets of full-sized washers and dryers
- Free wi-fi and internet
- Private swimming pool
- Spillover tub
- Private family BBQ grill (fee applies)