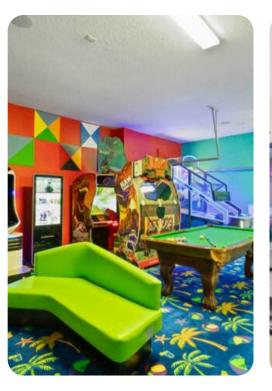

#### Amenities

- Private two-lane bowling alley, 9D VR, and various arcade games
- Living room features a large LED TV wall screen
- Full-laundry room on each floor
- Open-concept living room space can entertain guests with premium quality audio-system
- All 14 bedrooms feature Smart 4k TV's, and carpeted floors
- 2 refrigerators
- 2 sets of full-sized washers and dryers
- Free wi-fi and internet
- Private swimming pool
- Spillover tub
- Private family BBQ grill (fee applies)