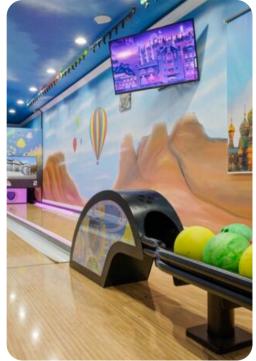

### **Key Features**

- 14 bedrooms
- 14.5 bathrooms
- Sleeps 40
- Themed rooms, each with a different architectural wonder of the world
- Private 2-lane bowling alley,
- Large LED TV wall screen
- Private swimming pool
- Spillover tub
- BBQ grill
- Access to resort amenities
- 10 mins from Disney World in Orlando, Florida

#### Amenities

- Private two-lane bowling alley, 9D VR, and various arcade games
- Living room features a large LED TV wall screen
- Full-laundry room on each floor
- Open-concept living room space can entertain guests with premium quality audio-system
- All 14 bedrooms feature Smart 4k TV's, and carpeted floors
- 2 refrigerators
- 2 sets of full-sized washers and dryers
- Free wi-fi and internet
- Private swimming pool
- Spillover tub
- Private family BBQ grill (fee applies)