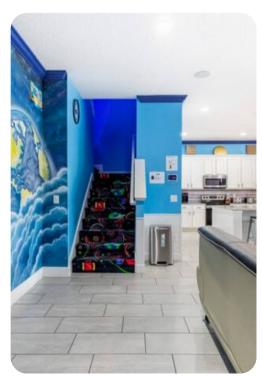

### **Key Features**

- 14 bedrooms
- 14.5 bathrooms
- Sleeps 40
- Themed rooms, each with a different architectural wonder of the world
- Private 2-lane bowling alley,
- Large LED TV wall screen
- Private swimming pool
- Spillover tub
- BBQ grill
- Access to resort amenities
- 10 mins from Disney World in Orlando, Florida

#### Amenities

- Private two-lane bowling alley, 9D VR, and various arcade games
- Living room features a large LED TV wall screen
- Full-laundry room on each floor
- Open-concept living room space can entertain guests with premium quality audio-system
- All 14 bedrooms feature Smart 4k TV's, and carpeted floors
- 2 refrigerators
- 2 sets of full-sized washers and dryers
- Free wi-fi and internet
- Private swimming pool
- Spillover tub
- Private family BBQ grill (fee applies)