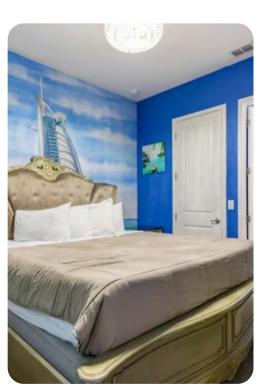

### **Key Features**

- 14 bedrooms
- 14.5 bathrooms
- Sleeps 40
- Themed rooms, each with a different architectural wonder of the world
- Private 2-lane bowling alley,
- Large LED TV wall screen
- Private swimming pool
- Spillover tub
- BBQ grill
- Access to resort amenities
- 10 mins from Disney World in Orlando, Florida

#### Amenities

- Private two-lane bowling alley, 9D VR, and various arcade games
- Living room features a large LED TV wall screen
- Full-laundry room on each floor
- Open-concept living room space can entertain guests with premium quality audio-system
- All 14 bedrooms feature Smart 4k TV's, and carpeted floors
- 2 refrigerators
- 2 sets of full-sized washers and dryers
- Free wi-fi and internet
- Private swimming pool
- Spillover tub
- Private family BBQ grill (fee applies)