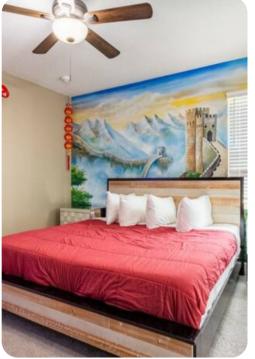

### **Key Features**

- 14 bedrooms
- 14.5 bathrooms
- Sleeps 40
- Themed rooms, each with a different architectural wonder of the world
- Private 2-lane bowling alley,
- Large LED TV wall screen
- Private swimming pool
- Spillover tub
- BBQ grill
- Access to resort amenities
- 10 mins from Disney World in Orlando, Florida

#### Amenities

- Private two-lane bowling alley, 9D VR, and various arcade games
- Living room features a large LED TV wall screen
- Full-laundry room on each floor
- Open-concept living room space can entertain guests with premium quality audio-system
- All 14 bedrooms feature Smart 4k TV's, and carpeted floors
- 2 refrigerators
- 2 sets of full-sized washers and dryers
- Free wi-fi and internet
- Private swimming pool
- Spillover tub
- Private family BBQ grill (fee applies)