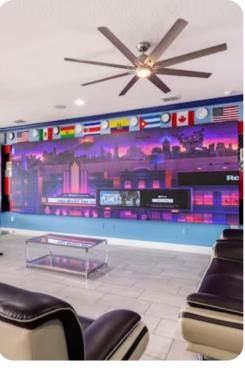

#### Amenities

- Private two-lane bowling alley, 9D VR, and various arcade games
- Living room features a large LED TV wall screen
- Full-laundry room on each floor
- Open-concept living room space can entertain guests with premium quality audio-system
- All 14 bedrooms feature Smart 4k TV's, and carpeted floors
- 2 refrigerators
- 2 sets of full-sized washers and dryers
- Free wi-fi and internet
- Private swimming pool
- Spillover tub
- Private family BBQ grill (fee applies)