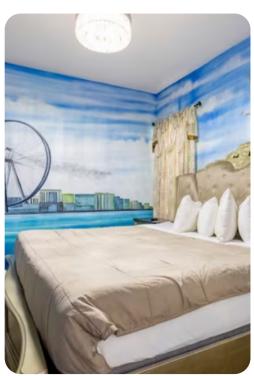

### **Key Features**

- 14 bedrooms
- 14.5 bathrooms
- Sleeps 40
- Themed rooms, each with a different architectural wonder of the world
- Private 2-lane bowling alley,
- Large LED TV wall screen
- Private swimming pool
- Spillover tub
- BBQ grill
- Access to resort amenities
- 10 mins from Disney World in Orlando, Florida

#### Amenities

- Private two-lane bowling alley, 9D VR, and various arcade games
- Living room features a large LED TV wall screen
- Full-laundry room on each floor
- Open-concept living room space can entertain guests with premium quality audio-system
- All 14 bedrooms feature Smart 4k TV's, and carpeted floors
- 2 refrigerators
- 2 sets of full-sized washers and dryers
- Free wi-fi and internet
- Private swimming pool
- Spillover tub
- Private family BBQ grill (fee applies)