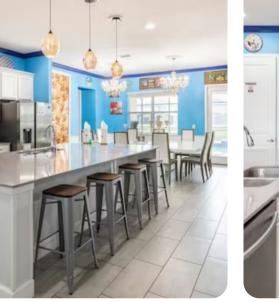

#### Amenities

- Private two-lane bowling alley, 9D VR, and various arcade games
- Living room features a large LED TV wall screen
- Full-laundry room on each floor
- Open-concept living room space can entertain guests with premium quality audio-system
- All 14 bedrooms feature Smart 4k TV's, and carpeted floors
- 2 refrigerators
- 2 sets of full-sized washers and dryers
- Free wi-fi and internet
- Private swimming pool
- Spillover tub
- Private family BBQ grill (fee applies)