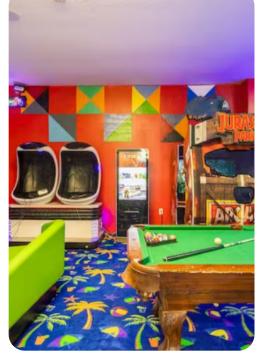

#### Amenities

- Private two-lane bowling alley, 9D VR, and various arcade games
- Living room features a large LED TV wall screen
- Full-laundry room on each floor
- Open-concept living room space can entertain guests with premium quality audio-system
- All 14 bedrooms feature Smart 4k TV's, and carpeted floors
- 2 refrigerators
- 2 sets of full-sized washers and dryers
- Free wi-fi and internet
- Private swimming pool
- Spillover tub
- Private family BBQ grill (fee applies)