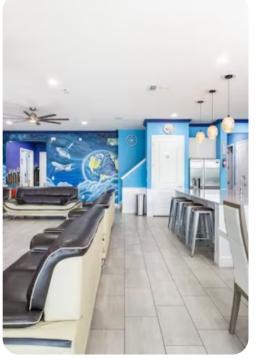

#### Amenities

- Private two-lane bowling alley, 9D VR, and various arcade games
- Living room features a large LED TV wall screen
- Full-laundry room on each floor
- Open-concept living room space can entertain guests with premium quality audio-system
- All 14 bedrooms feature Smart 4k TV's, and carpeted floors
- 2 refrigerators
- 2 sets of full-sized washers and dryers
- Free wi-fi and internet
- Private swimming pool
- Spillover tub
- Private family BBQ grill (fee applies)

### **Key Features**

- 14 bedrooms
- 14.5 bathrooms
- Sleeps 40
- Themed rooms, each with a different architectural wonder of the world
- Private 2-lane bowling alley,
- Large LED TV wall screen
- Private swimming pool
- Spillover tub
- BBQ grill
- Access to resort amenities
- 10 mins from Disney World in Orlando, Florida