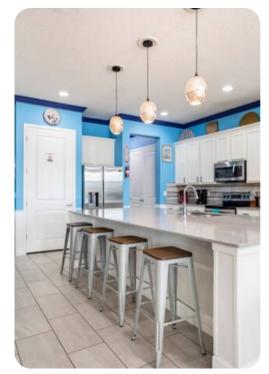

#### Amenities

- Private two-lane bowling alley, 9D VR, and various arcade games
- Living room features a large LED TV wall screen
- Full-laundry room on each floor
- Open-concept living room space can entertain guests with premium quality audio-system
- All 14 bedrooms feature Smart 4k TV's, and carpeted floors
- 2 refrigerators
- 2 sets of full-sized washers and dryers
- Free wi-fi and internet
- Private swimming pool
- Spillover tub
- Private family BBQ grill (fee applies)