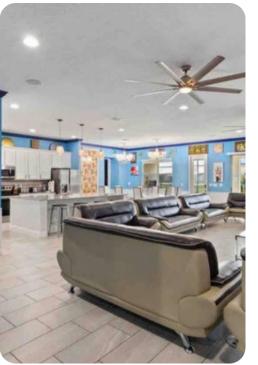

#### Amenities

- Private two-lane bowling alley, 9D VR, and various arcade games
- Living room features a large LED TV wall screen
- Full-laundry room on each floor
- Open-concept living room space can entertain guests with premium quality audio-system
- All 14 bedrooms feature Smart 4k TV's, and carpeted floors
- 2 refrigerators
- 2 sets of full-sized washers and dryers
- Free wi-fi and internet
- Private swimming pool
- Spillover tub
- Private family BBQ grill (fee applies)