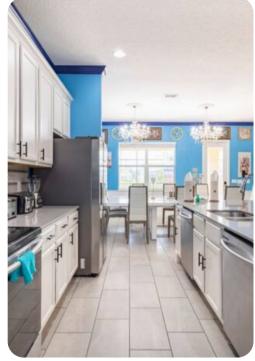

#### Amenities

- Private two-lane bowling alley, 9D VR, and various arcade games
- Living room features a large LED TV wall screen
- Full-laundry room on each floor
- Open-concept living room space can entertain guests with premium quality audio-system
- All 14 bedrooms feature Smart 4k TV's, and carpeted floors
- 2 refrigerators
- 2 sets of full-sized washers and dryers
- Free wi-fi and internet
- Private swimming pool
- Spillover tub
- Private family BBQ grill (fee applies)