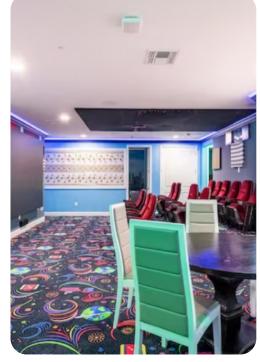

### **Key Features**

- 14 bedrooms
- 14.5 bathrooms
- Sleeps 40
- Themed rooms, each with a different architectural wonder of the world
- Private 2-lane bowling alley,
- Large LED TV wall screen
- Private swimming pool
- Spillover tub
- BBQ grill
- Access to resort amenities
- 10 mins from Disney World in Orlando, Florida

#### Amenities

- Private two-lane bowling alley, 9D VR, and various arcade games
- Living room features a large LED TV wall screen
- Full-laundry room on each floor
- Open-concept living room space can entertain guests with premium quality audio-system
- All 14 bedrooms feature Smart 4k TV's, and carpeted floors
- 2 refrigerators
- 2 sets of full-sized washers and dryers
- Free wi-fi and internet
- Private swimming pool
- Spillover tub
- Private family BBQ grill (fee applies)