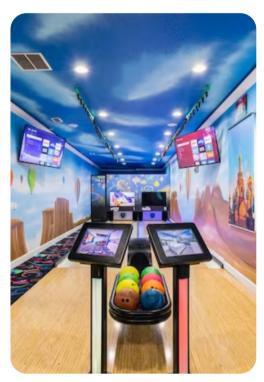

### **Key Features**

- 14 bedrooms
- 14.5 bathrooms
- Sleeps 40
- Themed rooms, each with a different architectural wonder of the world
- Private 2-lane bowling alley,
- Large LED TV wall screen
- Private swimming pool
- Spillover tub
- BBQ grill
- Access to resort amenities
- 10 mins from Disney World in Orlando, Florida

#### Amenities

- Private two-lane bowling alley, 9D VR, and various arcade games
- Living room features a large LED TV wall screen
- Full-laundry room on each floor
- Open-concept living room space can entertain guests with premium quality audio-system
- All 14 bedrooms feature Smart 4k TV's, and carpeted floors
- 2 refrigerators
- 2 sets of full-sized washers and dryers
- Free wi-fi and internet
- Private swimming pool
- Spillover tub
- Private family BBQ grill (fee applies)