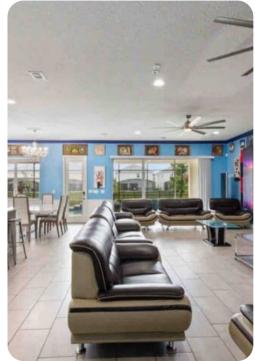

#### Amenities

- Private two-lane bowling alley, 9D VR, and various arcade games
- Living room features a large LED TV wall screen
- Full-laundry room on each floor
- Open-concept living room space can entertain guests with premium quality audio-system
- All 14 bedrooms feature Smart 4k TV's, and carpeted floors
- 2 refrigerators
- 2 sets of full-sized washers and dryers
- Free wi-fi and internet
- Private swimming pool
- Spillover tub
- Private family BBQ grill (fee applies)

### **Key Features**

- 14 bedrooms
- 14.5 bathrooms
- Sleeps 40
- Themed rooms, each with a different architectural wonder of the world
- Private 2-lane bowling alley,
- Large LED TV wall screen
- Private swimming pool
- Spillover tub
- BBQ grill
- Access to resort amenities
- 10 mins from Disney World in Orlando, Florida