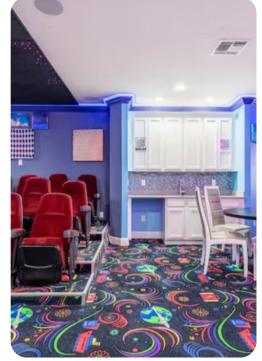

### **Key Features**

- 14 bedrooms
- 14.5 bathrooms
- Sleeps 40
- Themed rooms, each with a different architectural wonder of the world
- Private 2-lane bowling alley,
- Large LED TV wall screen
- Private swimming pool
- Spillover tub
- BBQ grill
- Access to resort amenities
- 10 mins from Disney World in Orlando, Florida

#### Amenities

- Private two-lane bowling alley, 9D VR, and various arcade games
- Living room features a large LED TV wall screen
- Full-laundry room on each floor
- Open-concept living room space can entertain guests with premium quality audio-system
- All 14 bedrooms feature Smart 4k TV's, and carpeted floors
- 2 refrigerators
- 2 sets of full-sized washers and dryers
- Free wi-fi and internet
- Private swimming pool
- Spillover tub
- Private family BBQ grill (fee applies)