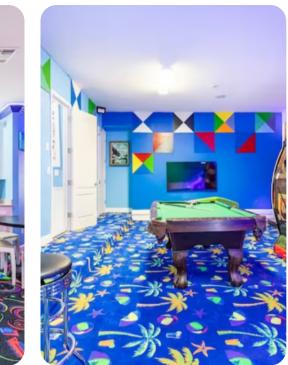

### **Key Features**

- 14 bedrooms
- 14.5 bathrooms
- Sleeps 40
- Themed rooms, each with a different architectural wonder of the world
- Private 2-lane bowling alley,
- Large LED TV wall screen
- Private swimming pool
- Spillover tub
- BBQ grill
- Access to resort amenities
- 10 mins from Disney World in Orlando, Florida

#### Amenities

- Private two-lane bowling alley, 9D VR, and various arcade games
- Living room features a large LED TV wall screen
- Full-laundry room on each floor
- Open-concept living room space can entertain guests with premium quality audio-system
- All 14 bedrooms feature Smart 4k TV's, and carpeted floors
- 2 refrigerators
- 2 sets of full-sized washers and dryers
- Free wi-fi and internet
- Private swimming pool
- Spillover tub
- Private family BBQ grill (fee applies)