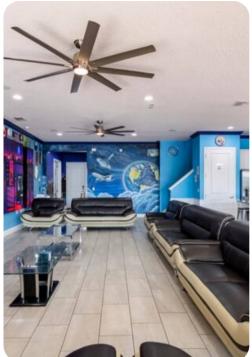

#### Amenities

- Private two-lane bowling alley, 9D VR, and various arcade games
- Living room features a large LED TV wall screen
- Full-laundry room on each floor
- Open-concept living room space can entertain guests with premium quality audio-system
- All 14 bedrooms feature Smart 4k TV's, and carpeted floors
- 2 refrigerators
- 2 sets of full-sized washers and dryers
- Free wi-fi and internet
- Private swimming pool
- Spillover tub
- Private family BBQ grill (fee applies)