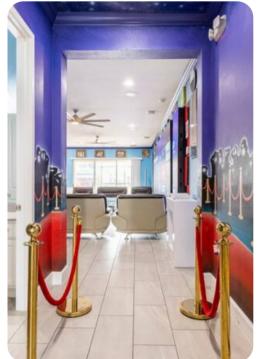

#### Amenities

- Private two-lane bowling alley, 9D VR, and various arcade games
- Living room features a large LED TV wall screen
- Full-laundry room on each floor
- Open-concept living room space can entertain guests with premium quality audio-system
- All 14 bedrooms feature Smart 4k TV's, and carpeted floors
- 2 refrigerators
- 2 sets of full-sized washers and dryers
- Free wi-fi and internet
- Private swimming pool
- Spillover tub
- Private family BBQ grill (fee applies)