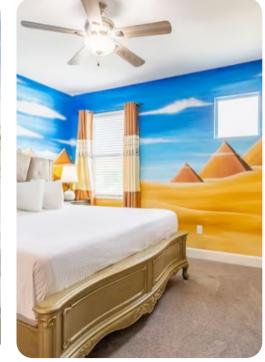

### **Key Features**

- 14 bedrooms
- 14.5 bathrooms
- Sleeps 40
- Themed rooms, each with a different architectural wonder of the world
- Private 2-lane bowling alley,
- Large LED TV wall screen
- Private swimming pool
- Spillover tub
- BBQ grill
- Access to resort amenities
- 10 mins from Disney World in Orlando, Florida

#### Amenities

- Private two-lane bowling alley, 9D VR, and various arcade games
- Living room features a large LED TV wall screen
- Full-laundry room on each floor
- Open-concept living room space can entertain guests with premium quality audio-system
- All 14 bedrooms feature Smart 4k TV's, and carpeted floors
- 2 refrigerators
- 2 sets of full-sized washers and dryers
- Free wi-fi and internet
- Private swimming pool
- Spillover tub
- Private family BBQ grill (fee applies)