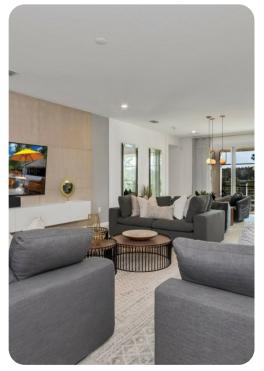

# Living area

- Open-plan living area
- Fully equipped kitchen
- Breakfast bar with seating
- Dining table and chairs
- Tastefully furnished living room with flat-screen TV and comfortable sofas
- Upstairs loft area with flat-screen TV and sofa