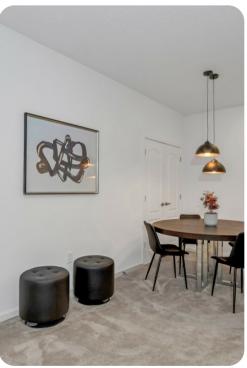

# Living area

- Open-plan living area
- Fully equipped kitchen
- Breakfast bar with seating
- Dining table and chairs
- Tastefully furnished living room with flat-screen TV and comfortable sofas
- Upstairs loft area with flat-screen TV and sofa