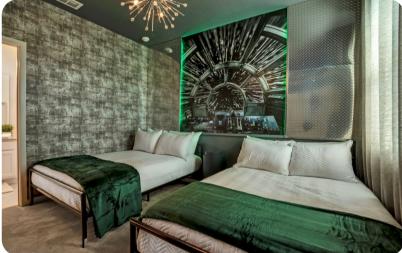

### Key features

- 15 bedrooms
- 11 bathrooms
- Sleeps 30
- Games room
- Pool table
- Themed bedrooms
- Private pool
- Access to resort amenities

#### Bedrooms

- Bedroom 1 King-size bed
- Bedroom 2 King-size bed
- Bedroom 3 King-size bed
- Bedroom 4 King-size bed
- Bedroom 5 King-size bed
- Bedroom 6 King-size bed
- Bedroom 7 King-size bed
- Bedroom 8 King-size bed
- Bedroom 9 King-size bed
- Bedroom 10 King-size bed
- Bedroom 11 2 Double beds
- Bedroom 12 2 Double beds
- Bedroom 13 2 Double beds
- Bedroom 14 2 Double beds
- Bedroom 15 Bunk bed (Double/Double)