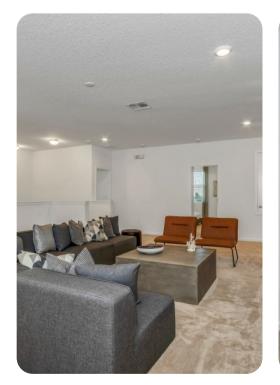

# Living area

- Open-plan living area
- Fully equipped kitchen
- Breakfast bar with seating
- Dining table and chairs
- Tastefully furnished living room with flat-screen TV and comfortable sofas
- Upstairs loft area with flat-screen TV and sofa