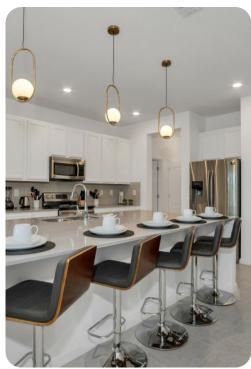

# Living area

- Open-plan living area
- Fully equipped kitchen
- Breakfast bar with seating
- Dining table and chairs
- Tastefully furnished living room with flat-screen TV and comfortable sofas
- Upstairs loft area with flat-screen TV and sofa