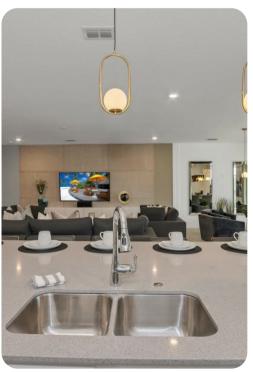

# Living area

- Open-plan living area
- Fully equipped kitchen
- Breakfast bar with seating
- Dining table and chairs
- Tastefully furnished living room with flat-screen TV and comfortable sofas
- Upstairs loft area with flat-screen TV and sofa