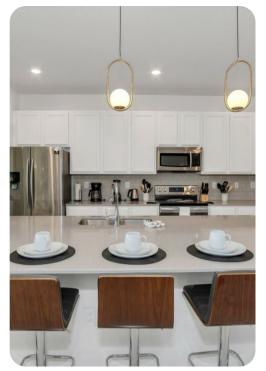

# Living area

- Open-plan living area
- Fully equipped kitchen
- Breakfast bar with seating
- Dining table and chairs
- Tastefully furnished living room with flat-screen TV and comfortable sofas
- Upstairs loft area with flat-screen TV and sofa