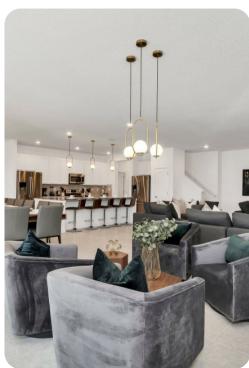

# Living area

- Open-plan living area
- Fully equipped kitchen
- Breakfast bar with seating
- Dining table and chairs
- Tastefully furnished living room with flat-screen TV and comfortable sofas
- Upstairs loft area with flat-screen TV and sofa