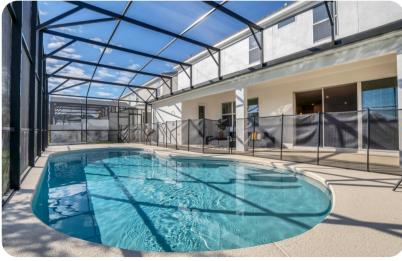

### Key features

- 15 bedrooms
- 11 bathrooms
- Sleeps 30
- Games room
- Pool table
- Themed bedrooms
- Private pool
- Access to resort amenities

#### Pool area

- Private pool
- Sunloungers
- Covered lanai with table and chairs
- Lounge seating area