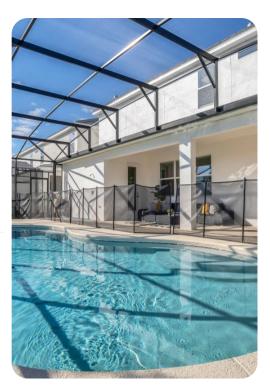

### Key features

- 15 bedrooms
- 11 bathrooms
- Sleeps 30
- Games room
- Pool table
- Themed bedrooms
- Private pool
- Access to resort amenities

#### Pool area

- Private pool
- Sunloungers
- Covered lanai with table and chairs
- Lounge seating area