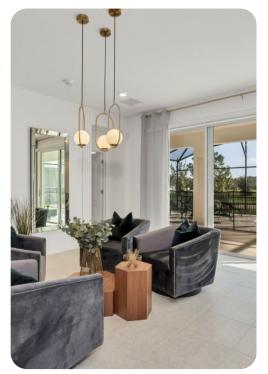

# Living area

- Open-plan living area
- Fully equipped kitchen
- Breakfast bar with seating
- Dining table and chairs
- Tastefully furnished living room with flat-screen TV and comfortable sofas
- Upstairs loft area with flat-screen TV and sofa