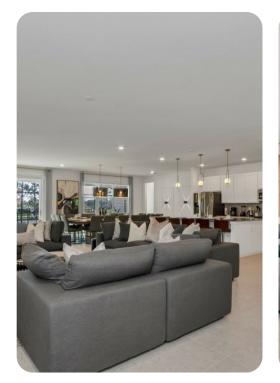

# Living area

- Open-plan living area
- Fully equipped kitchen
- Breakfast bar with seating
- Dining table and chairs
- Tastefully furnished living room with flat-screen TV and comfortable sofas
- Upstairs loft area with flat-screen TV and sofa