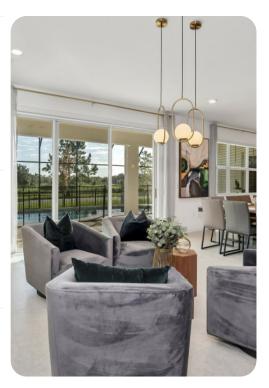

# Living area

- Open-plan living area
- Fully equipped kitchen
- Breakfast bar with seating
- Dining table and chairs
- Tastefully furnished living room with flat-screen TV and comfortable sofas
- Upstairs loft area with flat-screen TV and sofa