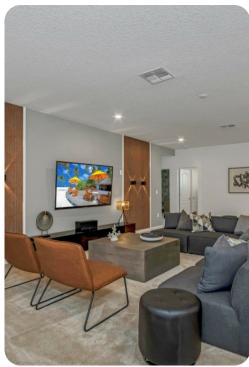

# Living area

- Open-plan living area
- Fully equipped kitchen
- Breakfast bar with seating
- Dining table and chairs
- Tastefully furnished living room with flat-screen TV and comfortable sofas
- Upstairs loft area with flat-screen TV and sofa