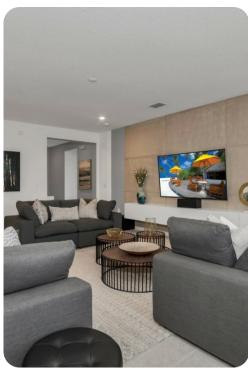

# Living area

- Open-plan living area
- Fully equipped kitchen
- Breakfast bar with seating
- Dining table and chairs
- Tastefully furnished living room with flat-screen TV and comfortable sofas
- Upstairs loft area with flat-screen TV and sofa