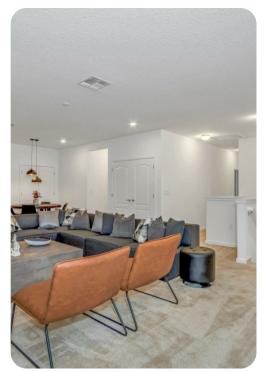

# Living area

- Open-plan living area
- Fully equipped kitchen
- Breakfast bar with seating
- Dining table and chairs
- Tastefully furnished living room with flat-screen TV and comfortable sofas
- Upstairs loft area with flat-screen TV and sofa