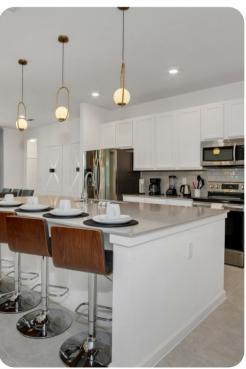

# Living area

- Open-plan living area
- Fully equipped kitchen
- Breakfast bar with seating
- Dining table and chairs
- Tastefully furnished living room with flat-screen TV and comfortable sofas
- Upstairs loft area with flat-screen TV and sofa