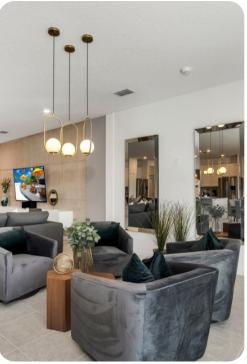

# Living area

- Open-plan living area
- Fully equipped kitchen
- Breakfast bar with seating
- Dining table and chairs
- Tastefully furnished living room with flat-screen TV and comfortable sofas
- Upstairs loft area with flat-screen TV and sofa