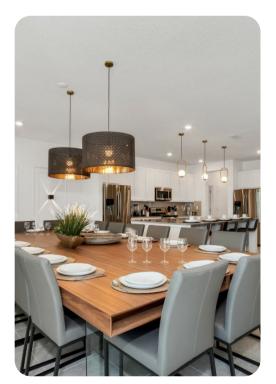

# Living area

- Open-plan living area
- Fully equipped kitchen
- Breakfast bar with seating
- Dining table and chairs
- Tastefully furnished living room with flat-screen TV and comfortable sofas
- Upstairs loft area with flat-screen TV and sofa