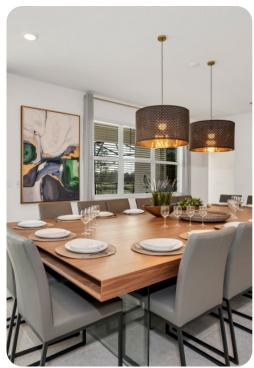

# Living area

- Open-plan living area
- Fully equipped kitchen
- Breakfast bar with seating
- Dining table and chairs
- Tastefully furnished living room with flat-screen TV and comfortable sofas
- Upstairs loft area with flat-screen TV and sofa