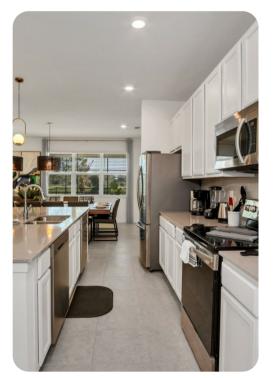

# Living area

- Open-plan living area
- Fully equipped kitchen
- Breakfast bar with seating
- Dining table and chairs
- Tastefully furnished living room with flat-screen TV and comfortable sofas
- Upstairs loft area with flat-screen TV and sofa