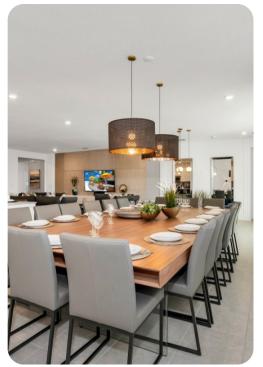

# Living area

- Open-plan living area
- Fully equipped kitchen
- Breakfast bar with seating
- Dining table and chairs
- Tastefully furnished living room with flat-screen TV and comfortable sofas
- Upstairs loft area with flat-screen TV and sofa