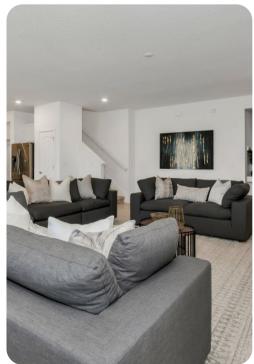

# Living area

- Open-plan living area
- Fully equipped kitchen
- Breakfast bar with seating
- Dining table and chairs
- Tastefully furnished living room with flat-screen TV and comfortable sofas
- Upstairs loft area with flat-screen TV and sofa