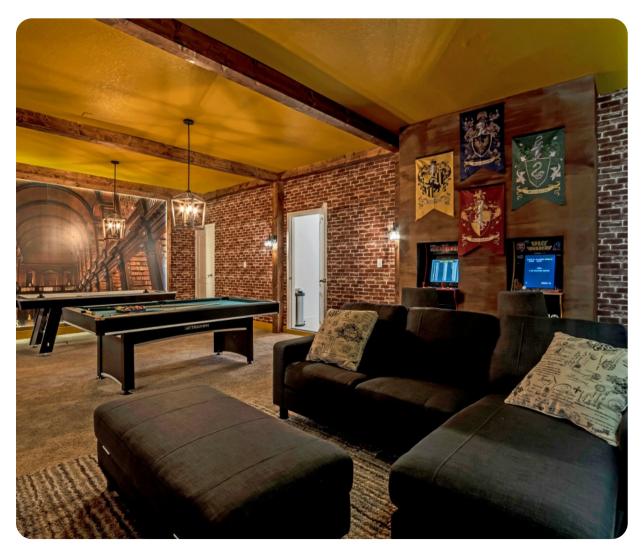

### Key features

- 15 bedrooms
- 11 bathrooms
- Sleeps 30
- Games room
- Pool table
- Themed bedrooms
- Private pool
- Access to resort amenities

#### Home entertainment

- Flat-screen TVs in living area and all bedrooms
- Game room includes air hockey, pool table, 2 arcade game machines, 2 flat-screen TVs, 2 gaming chairs and comfortable sofas