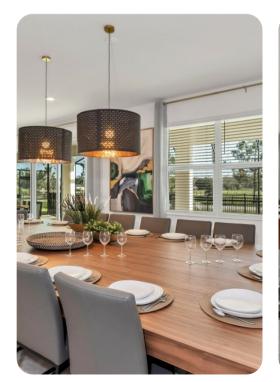

# Living area

- Open-plan living area
- Fully equipped kitchen
- Breakfast bar with seating
- Dining table and chairs
- Tastefully furnished living room with flat-screen TV and comfortable sofas
- Upstairs loft area with flat-screen TV and sofa