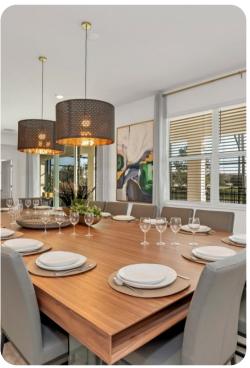

# Living area

- Open-plan living area
- Fully equipped kitchen
- Breakfast bar with seating
- Dining table and chairs
- Tastefully furnished living room with flat-screen TV and comfortable sofas
- Upstairs loft area with flat-screen TV and sofa