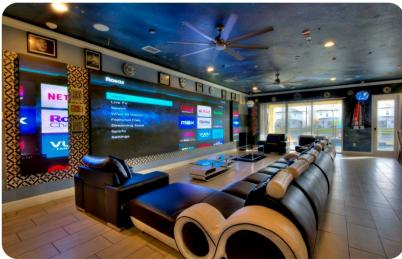

## **Key Features**

- 14 bedrooms
- 14.5 bathrooms
- Sleeps 36
- Themed rooms, each with a different space theme
- Private 2-lane bowling alley
- Large LED TV wall screen
- Private swimming pool
- Spillover tub
- BBQ grill
- Access to resort amenities
- 10 mins from Disney World

#### Amenities

- Private two-lane bowling alley, 9D VR, and various arcade games
- Living room features a large LED TV wall screen
- Full-laundry room on each floor
- Open-concept living room space can entertain guests with premium quality audio-system
- All14 bedrooms feature Smart 4k TV's, and carpeted floors
- 2 refrigerators
- 2 sets of full-sized washers and dryers
- Free wi-fi and internet
- Private swimming pool
- Spillover tub
- Private family BBQ grill (fee applies)