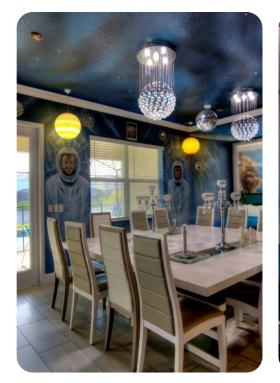

## **Key Features**

- 14 bedrooms
- 14.5 bathrooms
- Sleeps 36
- Themed rooms, each with a different space theme
- Private 2-lane bowling alley
- Large LED TV wall screen
- Private swimming pool
- Spillover tub
- BBQ grill
- Access to resort amenities
- 10 mins from Disney World