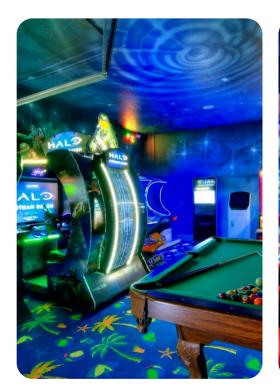

## **Key Features**

- 14 bedrooms
- 14.5 bathrooms
- Sleeps 36
- Themed rooms, each with a different space theme
- Private 2-lane bowling alley
- Large LED TV wall screen
- Private swimming pool
- Spillover tub
- BBQ grill
- Access to resort amenities
- 10 mins from Disney World

#### Amenities

- Private two-lane bowling alley, 9D VR, and various arcade games
- Living room features a large LED TV wall screen
- Full-laundry room on each floor
- Open-concept living room space can entertain guests with premium quality audio-system
- All14 bedrooms feature Smart 4k TV's, and carpeted floors
- 2 refrigerators
- 2 sets of full-sized washers and dryers
- Free wi-fi and internet
- Private swimming pool
- Spillover tub
- Private family BBQ grill (fee applies)