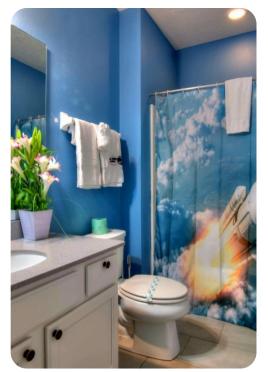

## **Key Features**

- 14 bedrooms
- 14.5 bathrooms
- Sleeps 36
- Themed rooms, each with a different space theme
- Private 2-lane bowling alley
- Large LED TV wall screen
- Private swimming pool
- Spillover tub
- BBQ grill
- Access to resort amenities
- 10 mins from Disney World

#### Amenities

- Private two-lane bowling alley, 9D VR, and various arcade games
- Living room features a large LED TV wall screen
- Full-laundry room on each floor
- Open-concept living room space can entertain guests with premium quality audio-system
- All14 bedrooms feature Smart 4k TV's, and carpeted floors
- 2 refrigerators
- 2 sets of full-sized washers and dryers
- Free wi-fi and internet
- Private swimming pool
- Spillover tub
- Private family BBQ grill (fee applies)