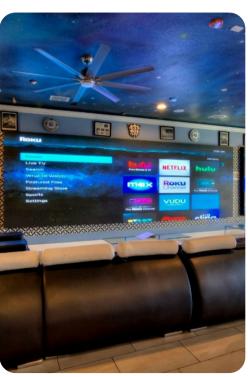

## **Key Features**

- 14 bedrooms
- 14.5 bathrooms
- Sleeps 36
- Themed rooms, each with a different space theme
- Private 2-lane bowling alley
- Large LED TV wall screen
- Private swimming pool
- Spillover tub
- BBQ grill
- Access to resort amenities
- 10 mins from Disney World

#### Amenities

- Private two-lane bowling alley, 9D VR, and various arcade games
- Living room features a large LED TV wall screen
- Full-laundry room on each floor
- Open-concept living room space can entertain guests with premium quality audio-system
- All14 bedrooms feature Smart 4k TV's, and carpeted floors
- 2 refrigerators
- 2 sets of full-sized washers and dryers
- Free wi-fi and internet
- Private swimming pool
- Spillover tub
- Private family BBQ grill (fee applies)