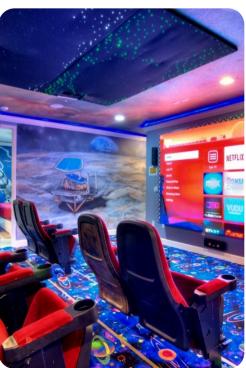

## **Key Features**

- 14 bedrooms
- 14.5 bathrooms
- Sleeps 36
- Themed rooms, each with a different space theme
- Private 2-lane bowling alley
- Large LED TV wall screen
- Private swimming pool
- Spillover tub
- BBQ grill
- Access to resort amenities
- 10 mins from Disney World

#### Amenities

- Private two-lane bowling alley, 9D VR, and various arcade games
- Living room features a large LED TV wall screen
- Full-laundry room on each floor
- Open-concept living room space can entertain guests with premium quality audio-system
- All14 bedrooms feature Smart 4k TV's, and carpeted floors
- 2 refrigerators
- 2 sets of full-sized washers and dryers
- Free wi-fi and internet
- Private swimming pool
- Spillover tub
- Private family BBQ grill (fee applies)