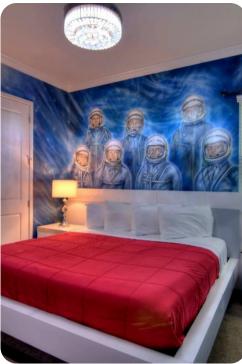

## **Key Features**

- 14 bedrooms
- 14.5 bathrooms
- Sleeps 36
- Themed rooms, each with a different space theme
- Private 2-lane bowling alley
- Large LED TV wall screen
- Private swimming pool
- Spillover tub
- BBQ grill
- Access to resort amenities
- 10 mins from Disney World

#### Amenities

- Private two-lane bowling alley, 9D VR, and various arcade games
- Living room features a large LED TV wall screen
- Full-laundry room on each floor
- Open-concept living room space can entertain guests with premium quality audio-system
- All14 bedrooms feature Smart 4k TV's, and carpeted floors
- 2 refrigerators
- 2 sets of full-sized washers and dryers
- Free wi-fi and internet
- Private swimming pool
- Spillover tub
- Private family BBQ grill (fee applies)