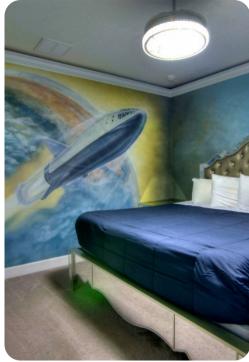

## **Key Features**

- 14 bedrooms
- 14.5 bathrooms
- Sleeps 36
- Themed rooms, each with a different space theme
- Private 2-lane bowling alley
- Large LED TV wall screen
- Private swimming pool
- Spillover tub
- BBQ grill
- Access to resort amenities
- 10 mins from Disney World

#### Amenities

- Private two-lane bowling alley, 9D VR, and various arcade games
- Living room features a large LED TV wall screen
- Full-laundry room on each floor
- Open-concept living room space can entertain guests with premium quality audio-system
- All14 bedrooms feature Smart 4k TV's, and carpeted floors
- 2 refrigerators
- 2 sets of full-sized washers and dryers
- Free wi-fi and internet
- Private swimming pool
- Spillover tub
- Private family BBQ grill (fee applies)