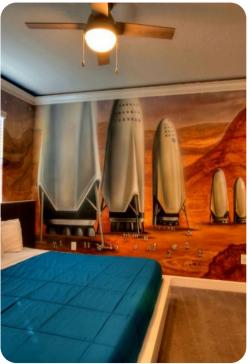

## **Key Features**

- 14 bedrooms
- 14.5 bathrooms
- Sleeps 36
- Themed rooms, each with a different space theme
- Private 2-lane bowling alley
- Large LED TV wall screen
- Private swimming pool
- Spillover tub
- BBQ grill
- Access to resort amenities
- 10 mins from Disney World

#### Amenities

- Private two-lane bowling alley, 9D VR, and various arcade games
- Living room features a large LED TV wall screen
- Full-laundry room on each floor
- Open-concept living room space can entertain guests with premium quality audio-system
- All14 bedrooms feature Smart 4k TV's, and carpeted floors
- 2 refrigerators
- 2 sets of full-sized washers and dryers
- Free wi-fi and internet
- Private swimming pool
- Spillover tub
- Private family BBQ grill (fee applies)