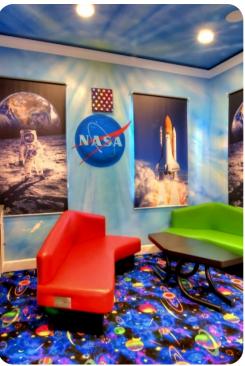

## **Key Features**

- 14 bedrooms
- 14.5 bathrooms
- Sleeps 36
- Themed rooms, each with a different space theme
- Private 2-lane bowling alley
- Large LED TV wall screen
- Private swimming pool
- Spillover tub
- BBQ grill
- Access to resort amenities
- 10 mins from Disney World

#### Amenities

- Private two-lane bowling alley, 9D VR, and various arcade games
- Living room features a large LED TV wall screen
- Full-laundry room on each floor
- Open-concept living room space can entertain guests with premium quality audio-system
- All14 bedrooms feature Smart 4k TV's, and carpeted floors
- 2 refrigerators
- 2 sets of full-sized washers and dryers
- Free wi-fi and internet
- Private swimming pool
- Spillover tub
- Private family BBQ grill (fee applies)