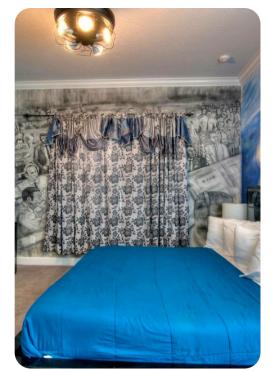

## **Key Features**

- 14 bedrooms
- 14.5 bathrooms
- Sleeps 36
- Themed rooms, each with a different space theme
- Private 2-lane bowling alley
- Large LED TV wall screen
- Private swimming pool
- Spillover tub
- BBQ grill
- Access to resort amenities
- 10 mins from Disney World

#### Amenities

- Private two-lane bowling alley, 9D VR, and various arcade games
- Living room features a large LED TV wall screen
- Full-laundry room on each floor
- Open-concept living room space can entertain guests with premium quality audio-system
- All14 bedrooms feature Smart 4k TV's, and carpeted floors
- 2 refrigerators
- 2 sets of full-sized washers and dryers
- Free wi-fi and internet
- Private swimming pool
- Spillover tub
- Private family BBQ grill (fee applies)