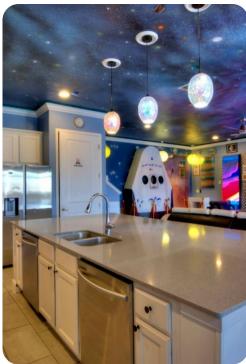

## **Key Features**

- 14 bedrooms
- 14.5 bathrooms
- Sleeps 36
- Themed rooms, each with a different space theme
- Private 2-lane bowling alley
- Large LED TV wall screen
- Private swimming pool
- Spillover tub
- BBQ grill
- Access to resort amenities
- 10 mins from Disney World

#### Amenities

- Private two-lane bowling alley, 9D VR, and various arcade games
- Living room features a large LED TV wall screen
- Full-laundry room on each floor
- Open-concept living room space can entertain guests with premium quality audio-system
- All14 bedrooms feature Smart 4k TV's, and carpeted floors
- 2 refrigerators
- 2 sets of full-sized washers and dryers
- Free wi-fi and internet
- Private swimming pool
- Spillover tub
- Private family BBQ grill (fee applies)