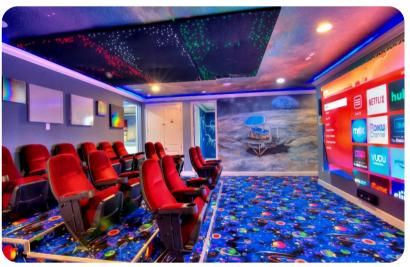

## **Key Features**

- 14 bedrooms
- 14.5 bathrooms
- Sleeps 36
- Themed rooms, each with a different space theme
- Private 2-lane bowling alley
- Large LED TV wall screen
- Private swimming pool
- Spillover tub
- BBQ grill
- Access to resort amenities
- 10 mins from Disney World

#### Amenities

- Private two-lane bowling alley, 9D VR, and various arcade games
- Living room features a large LED TV wall screen
- Full-laundry room on each floor
- Open-concept living room space can entertain guests with premium quality audio-system
- All14 bedrooms feature Smart 4k TV's, and carpeted floors
- 2 refrigerators
- 2 sets of full-sized washers and dryers
- Free wi-fi and internet
- Private swimming pool
- Spillover tub
- Private family BBQ grill (fee applies)