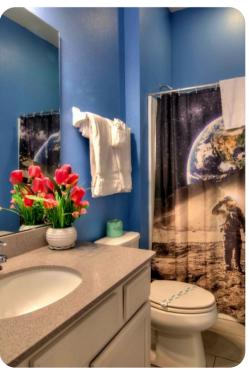

## **Key Features**

- 14 bedrooms
- 14.5 bathrooms
- Sleeps 36
- Themed rooms, each with a different space theme
- Private 2-lane bowling alley
- Large LED TV wall screen
- Private swimming pool
- Spillover tub
- BBQ grill
- Access to resort amenities
- 10 mins from Disney World

#### Amenities

- Private two-lane bowling alley, 9D VR, and various arcade games
- Living room features a large LED TV wall screen
- Full-laundry room on each floor
- Open-concept living room space can entertain guests with premium quality audio-system
- All14 bedrooms feature Smart 4k TV's, and carpeted floors
- 2 refrigerators
- 2 sets of full-sized washers and dryers
- Free wi-fi and internet
- Private swimming pool
- Spillover tub
- Private family BBQ grill (fee applies)