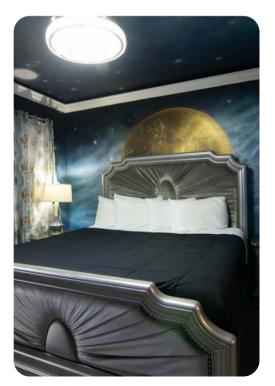

## **Key Features**

- 14 bedrooms
- 14.5 bathrooms
- Sleeps 36
- Themed rooms, each with a different space theme
- Private 2-lane bowling alley
- Large LED TV wall screen
- Private swimming pool
- Spillover tub
- BBQ grill
- Access to resort amenities
- 10 mins from Disney World

#### Amenities

- Private two-lane bowling alley, 9D VR, and various arcade games
- Living room features a large LED TV wall screen
- Full-laundry room on each floor
- Open-concept living room space can entertain guests with premium quality audio-system
- All14 bedrooms feature Smart 4k TV's, and carpeted floors
- 2 refrigerators
- 2 sets of full-sized washers and dryers
- Free wi-fi and internet
- Private swimming pool
- Spillover tub
- Private family BBQ grill (fee applies)