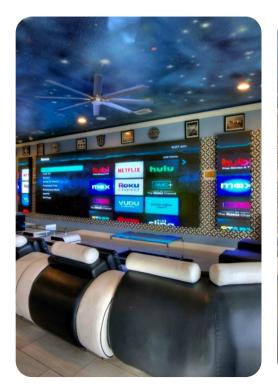

## **Key Features**

- 14 bedrooms
- 14.5 bathrooms
- Sleeps 36
- Themed rooms, each with a different space theme
- Private 2-lane bowling alley
- Large LED TV wall screen
- Private swimming pool
- Spillover tub
- BBQ grill
- Access to resort amenities
- 10 mins from Disney World

#### Amenities

- Private two-lane bowling alley, 9D VR, and various arcade games
- Living room features a large LED TV wall screen
- Full-laundry room on each floor
- Open-concept living room space can entertain guests with premium quality audio-system
- All14 bedrooms feature Smart 4k TV's, and carpeted floors
- 2 refrigerators
- 2 sets of full-sized washers and dryers
- Free wi-fi and internet
- Private swimming pool
- Spillover tub
- Private family BBQ grill (fee applies)