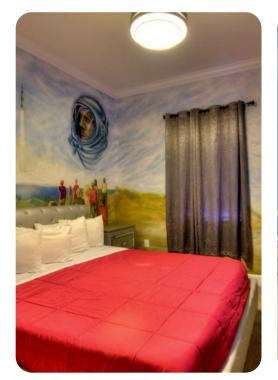

## **Key Features**

- 14 bedrooms
- 14.5 bathrooms
- Sleeps 36
- Themed rooms, each with a different space theme
- Private 2-lane bowling alley
- Large LED TV wall screen
- Private swimming pool
- Spillover tub
- BBQ grill
- Access to resort amenities
- 10 mins from Disney World

#### Amenities

- Private two-lane bowling alley, 9D VR, and various arcade games
- Living room features a large LED TV wall screen
- Full-laundry room on each floor
- Open-concept living room space can entertain guests with premium quality audio-system
- All14 bedrooms feature Smart 4k TV's, and carpeted floors
- 2 refrigerators
- 2 sets of full-sized washers and dryers
- Free wi-fi and internet
- Private swimming pool
- Spillover tub
- Private family BBQ grill (fee applies)