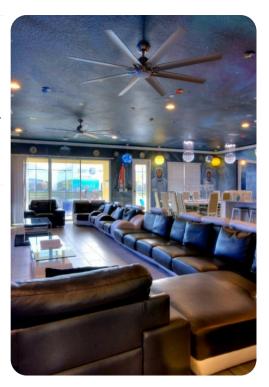

## **Key Features**

- 14 bedrooms
- 14.5 bathrooms
- Sleeps 36
- Themed rooms, each with a different space theme
- Private 2-lane bowling alley
- Large LED TV wall screen
- Private swimming pool
- Spillover tub
- BBQ grill
- Access to resort amenities
- 10 mins from Disney World

#### Amenities

- Private two-lane bowling alley, 9D VR, and various arcade games
- Living room features a large LED TV wall screen
- Full-laundry room on each floor
- Open-concept living room space can entertain guests with premium quality audio-system
- All14 bedrooms feature Smart 4k TV's, and carpeted floors
- 2 refrigerators
- 2 sets of full-sized washers and dryers
- Free wi-fi and internet
- Private swimming pool
- Spillover tub
- Private family BBQ grill (fee applies)