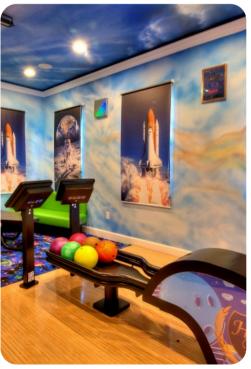

## **Key Features**

- 14 bedrooms
- 14.5 bathrooms
- Sleeps 36
- Themed rooms, each with a different space theme
- Private 2-lane bowling alley
- Large LED TV wall screen
- Private swimming pool
- Spillover tub
- BBQ grill
- Access to resort amenities
- 10 mins from Disney World

#### Amenities

- Private two-lane bowling alley, 9D VR, and various arcade games
- Living room features a large LED TV wall screen
- Full-laundry room on each floor
- Open-concept living room space can entertain guests with premium quality audio-system
- All14 bedrooms feature Smart 4k TV's, and carpeted floors
- 2 refrigerators
- 2 sets of full-sized washers and dryers
- Free wi-fi and internet
- Private swimming pool
- Spillover tub
- Private family BBQ grill (fee applies)