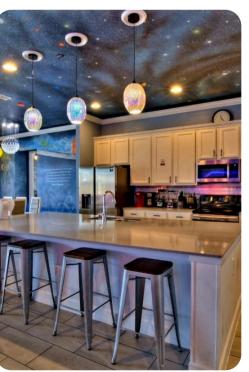

## **Key Features**

- 14 bedrooms
- 14.5 bathrooms
- Sleeps 36
- Themed rooms, each with a different space theme
- Private 2-lane bowling alley
- Large LED TV wall screen
- Private swimming pool
- Spillover tub
- BBQ grill
- Access to resort amenities
- 10 mins from Disney World

#### Amenities

- Private two-lane bowling alley, 9D VR, and various arcade games
- Living room features a large LED TV wall screen
- Full-laundry room on each floor
- Open-concept living room space can entertain guests with premium quality audio-system
- All14 bedrooms feature Smart 4k TV's, and carpeted floors
- 2 refrigerators
- 2 sets of full-sized washers and dryers
- Free wi-fi and internet
- Private swimming pool
- Spillover tub
- Private family BBQ grill (fee applies)