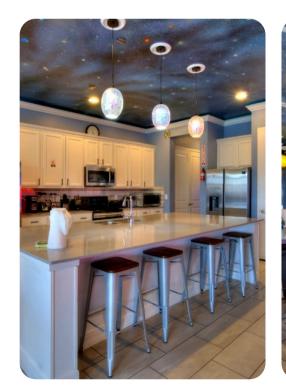

## **Key Features**

- 14 bedrooms
- 14.5 bathrooms
- Sleeps 36
- Themed rooms, each with a different space theme
- Private 2-lane bowling alley
- Large LED TV wall screen
- Private swimming pool
- Spillover tub
- BBQ grill
- Access to resort amenities
- 10 mins from Disney World

#### Amenities

- Private two-lane bowling alley, 9D VR, and various arcade games
- Living room features a large LED TV wall screen
- Full-laundry room on each floor
- Open-concept living room space can entertain guests with premium quality audio-system
- All14 bedrooms feature Smart 4k TV's, and carpeted floors
- 2 refrigerators
- 2 sets of full-sized washers and dryers
- Free wi-fi and internet
- Private swimming pool
- Spillover tub
- Private family BBQ grill (fee applies)