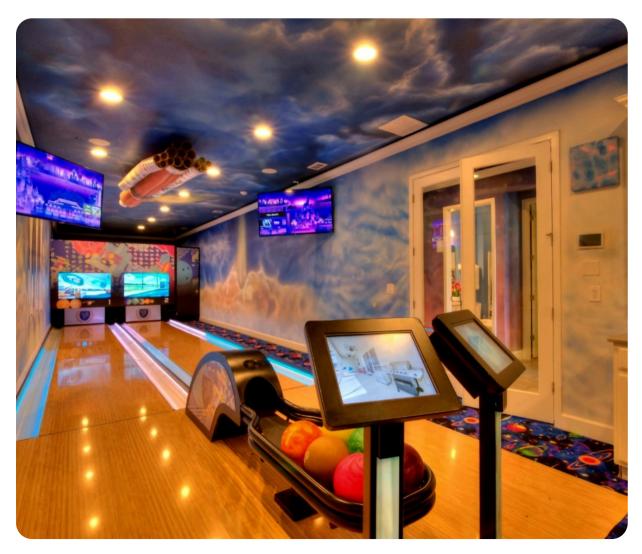

## **Key Features**

- 14 bedrooms
- 14.5 bathrooms
- Sleeps 36
- Themed rooms, each with a different space theme
- Private 2-lane bowling alley
- Large LED TV wall screen
- Private swimming pool
- Spillover tub
- BBQ grill
- Access to resort amenities
- 10 mins from Disney World

#### Amenities

- Private two-lane bowling alley, 9D VR, and various arcade games
- Living room features a large LED TV wall screen
- Full-laundry room on each floor
- Open-concept living room space can entertain guests with premium quality audio-system
- All14 bedrooms feature Smart 4k TV's, and carpeted floors
- 2 refrigerators
- 2 sets of full-sized washers and dryers
- Free wi-fi and internet
- Private swimming pool
- Spillover tub
- Private family BBQ grill (fee applies)