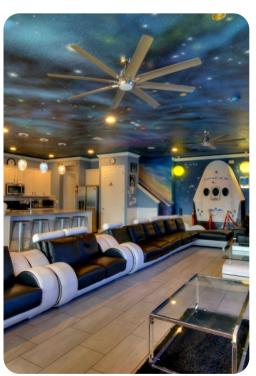

## **Key Features**

- 14 bedrooms
- 14.5 bathrooms
- Sleeps 36
- Themed rooms, each with a different space theme
- Private 2-lane bowling alley
- Large LED TV wall screen
- Private swimming pool
- Spillover tub
- BBQ grill
- Access to resort amenities
- 10 mins from Disney World

#### Amenities

- Private two-lane bowling alley, 9D VR, and various arcade games
- Living room features a large LED TV wall screen
- Full-laundry room on each floor
- Open-concept living room space can entertain guests with premium quality audio-system
- All14 bedrooms feature Smart 4k TV's, and carpeted floors
- 2 refrigerators
- 2 sets of full-sized washers and dryers
- Free wi-fi and internet
- Private swimming pool
- Spillover tub
- Private family BBQ grill (fee applies)