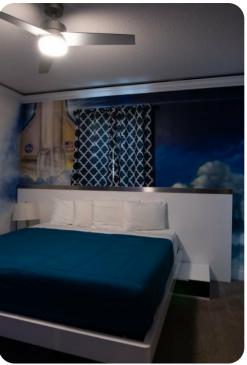

## **Key Features**

- 14 bedrooms
- 14.5 bathrooms
- Sleeps 36
- Themed rooms, each with a different space theme
- Private 2-lane bowling alley
- Large LED TV wall screen
- Private swimming pool
- Spillover tub
- BBQ grill
- Access to resort amenities
- 10 mins from Disney World

#### Amenities

- Private two-lane bowling alley, 9D VR, and various arcade games
- Living room features a large LED TV wall screen
- Full-laundry room on each floor
- Open-concept living room space can entertain guests with premium quality audio-system
- All14 bedrooms feature Smart 4k TV's, and carpeted floors
- 2 refrigerators
- 2 sets of full-sized washers and dryers
- Free wi-fi and internet
- Private swimming pool
- Spillover tub
- Private family BBQ grill (fee applies)