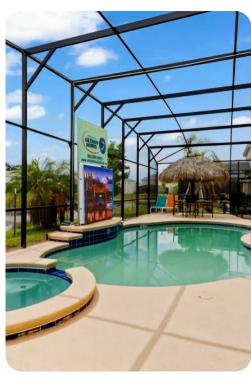

## **Key Features**

- 14 bedrooms
- 14.5 bathrooms
- Sleeps 36
- Themed rooms, each with a different space theme
- Private 2-lane bowling alley
- Large LED TV wall screen
- Private swimming pool
- Spillover tub
- BBQ grill
- Access to resort amenities
- 10 mins from Disney World

#### Amenities

- Private two-lane bowling alley, 9D VR, and various arcade games
- Living room features a large LED TV wall screen
- Full-laundry room on each floor
- Open-concept living room space can entertain guests with premium quality audio-system
- All14 bedrooms feature Smart 4k TV's, and carpeted floors
- 2 refrigerators
- 2 sets of full-sized washers and dryers
- Free wi-fi and internet
- Private swimming pool
- Spillover tub
- Private family BBQ grill (fee applies)