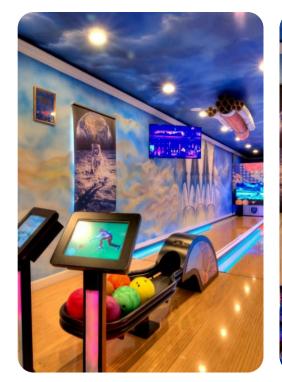

## **Key Features**

- 14 bedrooms
- 14.5 bathrooms
- Sleeps 36
- Themed rooms, each with a different space theme
- Private 2-lane bowling alley
- Large LED TV wall screen
- Private swimming pool
- Spillover tub
- BBQ grill
- Access to resort amenities
- 10 mins from Disney World

#### Amenities

- Private two-lane bowling alley, 9D VR, and various arcade games
- Living room features a large LED TV wall screen
- Full-laundry room on each floor
- Open-concept living room space can entertain guests with premium quality audio-system
- All14 bedrooms feature Smart 4k TV's, and carpeted floors
- 2 refrigerators
- 2 sets of full-sized washers and dryers
- Free wi-fi and internet
- Private swimming pool
- Spillover tub
- Private family BBQ grill (fee applies)