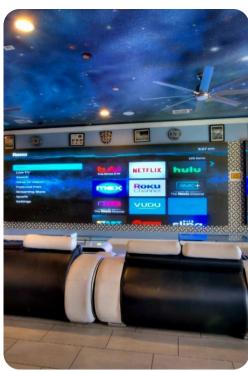

## **Key Features**

- 14 bedrooms
- 14.5 bathrooms
- Sleeps 36
- Themed rooms, each with a different space theme
- Private 2-lane bowling alley
- Large LED TV wall screen
- Private swimming pool
- Spillover tub
- BBQ grill
- Access to resort amenities
- 10 mins from Disney World

#### Amenities

- Private two-lane bowling alley, 9D VR, and various arcade games
- Living room features a large LED TV wall screen
- Full-laundry room on each floor
- Open-concept living room space can entertain guests with premium quality audio-system
- All14 bedrooms feature Smart 4k TV's, and carpeted floors
- 2 refrigerators
- 2 sets of full-sized washers and dryers
- Free wi-fi and internet
- Private swimming pool
- Spillover tub
- Private family BBQ grill (fee applies)