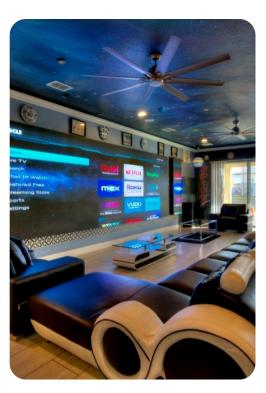

## **Key Features**

- 14 bedrooms
- 14.5 bathrooms
- Sleeps 36
- Themed rooms, each with a different space theme
- Private 2-lane bowling alley
- Large LED TV wall screen
- Private swimming pool
- Spillover tub
- BBQ grill
- Access to resort amenities
- 10 mins from Disney World

#### Amenities

- Private two-lane bowling alley, 9D VR, and various arcade games
- Living room features a large LED TV wall screen
- Full-laundry room on each floor
- Open-concept living room space can entertain guests with premium quality audio-system
- All14 bedrooms feature Smart 4k TV's, and carpeted floors
- 2 refrigerators
- 2 sets of full-sized washers and dryers
- Free wi-fi and internet
- Private swimming pool
- Spillover tub
- Private family BBQ grill (fee applies)