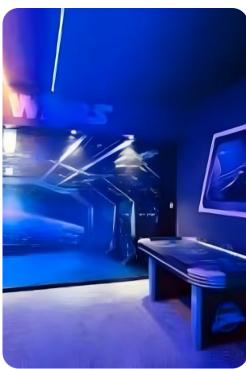

# Home entertainment

- Flat-screen TVs in living area and all bedrooms
- Game room includes air hockey, pool table and flat-screen TV with games consoles
- Children's playroom