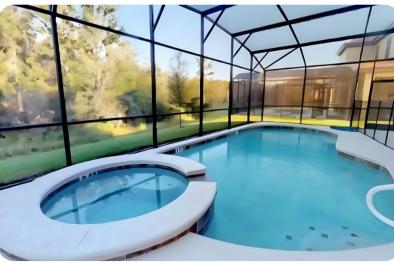

# Key features

- 6 bedrooms
- 5 bathrooms
- Sleeps 18
- Private pool
- Hot tub
- Game room
- Pool table
- Children's playroom
- Themed bedrooms
- Access to resort amenities

#### Pool area

- Private pool
- Hot tub (pool heat required)
- Sunloungers
- Covered lanai with table and chairs

Veranda Palms 137 | Page 2 of 8