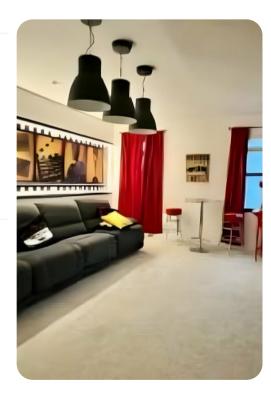

## Living area

- Open-plan living area
- Fully equipped kitchen
- Breakfast bar with seating
- Dining table and chairs
- Tastefully furnished living room with flat-screen TV and comfortable sofas
- Upstairs loft area with flat-screen TV and sofa