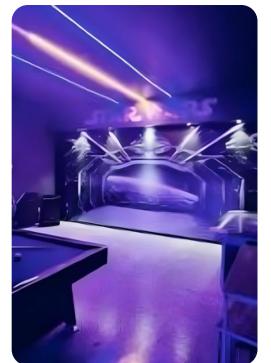

# Home entertainment

- Flat-screen TVs in living area and all bedrooms
- Game room includes air hockey, pool table and flat-screen TV with games consoles
- Children's playroom