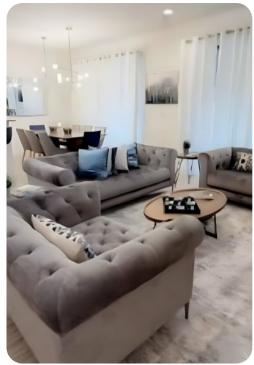

## Living area

- Open-plan living area
- Fully equipped kitchen
- Breakfast bar with seating
- Dining table and chairs
- Tastefully furnished living room with flat-screen TV and comfortable sofas
- Upstairs loft area with flat-screen TV and sofa