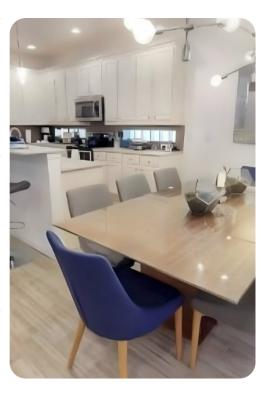

## Living area

- Open-plan living area
- Fully equipped kitchen
- Breakfast bar with seating
- Dining table and chairs
- Tastefully furnished living room with flat-screen TV and comfortable sofas
- Upstairs loft area with flat-screen TV and sofa