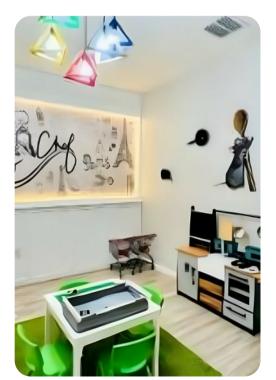

# Home entertainment

- Flat-screen TVs in living area and all bedrooms
- Game room includes air hockey, pool table and flat-screen TV with games consoles
- Children's playroom