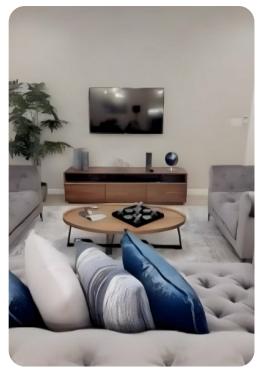

## Living area

- Open-plan living area
- Fully equipped kitchen
- Breakfast bar with seating
- Dining table and chairs
- Tastefully furnished living room with flat-screen TV and comfortable sofas
- Upstairs loft area with flat-screen TV and sofa