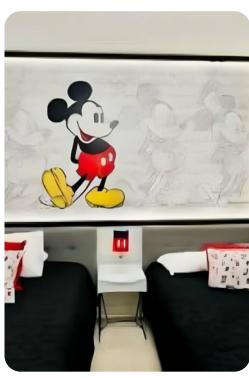

#### **Bedrooms**

- Bedroom 1 Queen-size bed
- Bedroom 2 Themed bedroom with Bunk bed (Twin/Double)
- Bedroom 3 King-size bed
- Bedroom 4 Themed bedroom with Bunk bed (Twin/Double)
- Bedroom 5 Queen-size bed
- Bedroom 6 Themed bedroom with 2 Double beds