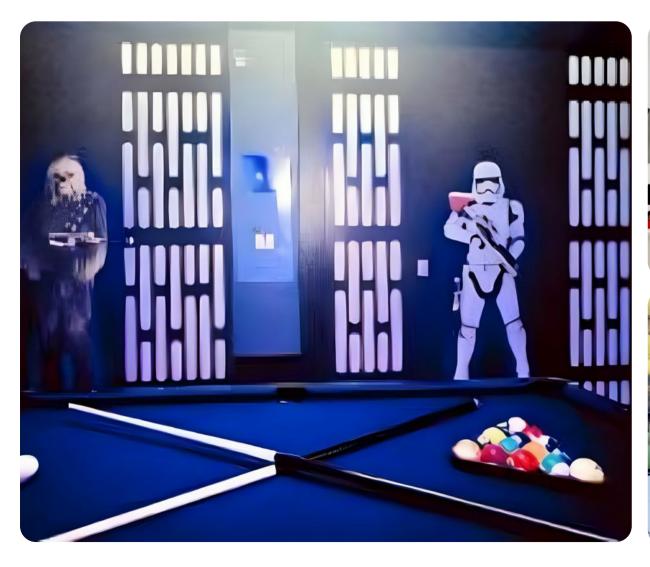

# Key features

- 6 bedrooms
- 5 bathrooms
- Sleeps 18
- Private pool
- Hot tub
- Game room
- Pool table
- Children's playroom
- Themed bedrooms
- Access to resort amenities

# Home entertainment

- Flat-screen TVs in living area and all bedrooms
- Game room includes air hockey, pool table and flat-screen TV with games consoles
- Children's playroom