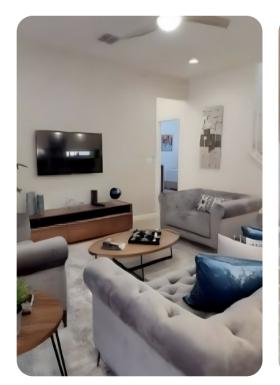

## Living area

- Open-plan living area
- Fully equipped kitchen
- Breakfast bar with seating
- Dining table and chairs
- Tastefully furnished living room with flat-screen TV and comfortable sofas
- Upstairs loft area with flat-screen TV and sofa