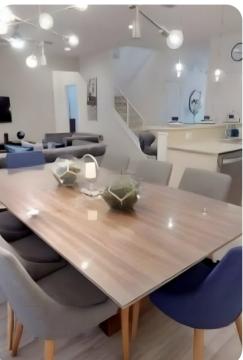

## Living area

- Open-plan living area
- Fully equipped kitchen
- Breakfast bar with seating
- Dining table and chairs
- Tastefully furnished living room with flat-screen TV and comfortable sofas
- Upstairs loft area with flat-screen TV and sofa