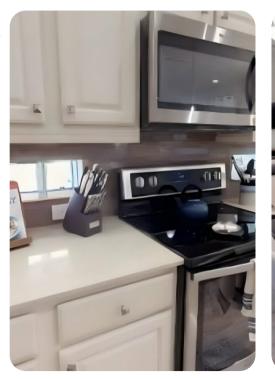

## Living area

- Open-plan living area
- Fully equipped kitchen
- Breakfast bar with seating
- Dining table and chairs
- Tastefully furnished living room with flat-screen TV and comfortable sofas
- Upstairs loft area with flat-screen TV and sofa