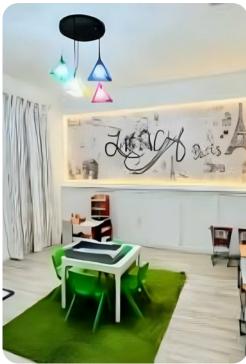

# Home entertainment

- Flat-screen TVs in living area and all bedrooms
- Game room includes air hockey, pool table and flat-screen TV with games consoles
- Children's playroom