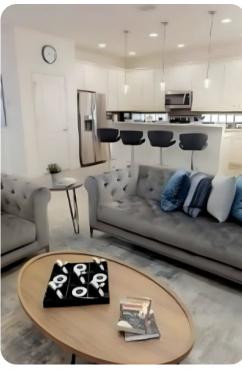

## Living area

- Open-plan living area
- Fully equipped kitchen
- Breakfast bar with seating
- Dining table and chairs
- Tastefully furnished living room with flat-screen TV and comfortable sofas
- Upstairs loft area with flat-screen TV and sofa