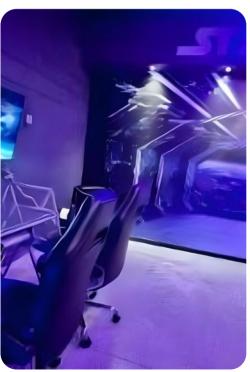

# Home entertainment

- Flat-screen TVs in living area and all bedrooms
- Game room includes air hockey, pool table and flat-screen TV with games consoles
- Children's playroom