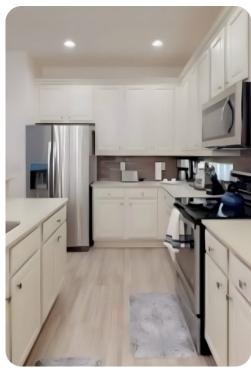

## Living area

- Open-plan living area
- Fully equipped kitchen
- Breakfast bar with seating
- Dining table and chairs
- Tastefully furnished living room with flat-screen TV and comfortable sofas
- Upstairs loft area with flat-screen TV and sofa