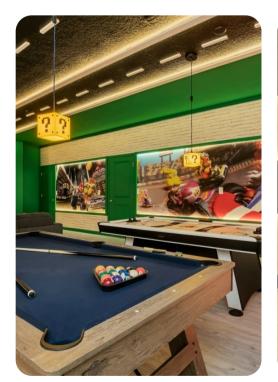

#### Home entertainment

- Flat-screen TVs in living area and all bedrooms
- Game room includes air hockey, pool table, arcade game machines, flat-screen TV with gaming console and seating