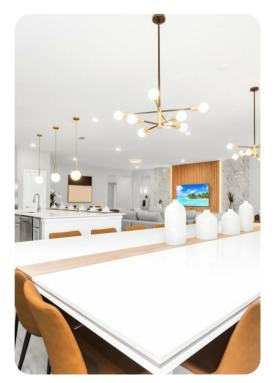

## Living area

- Open-plan living area
- Fully equipped kitchen
- Breakfast bar with seating
- Dining table and chairs
- Tastefully furnished living room with flat-screen TV and comfortable sofas
- Upstairs loft area with flat-screen TV, sofa and kitchenette