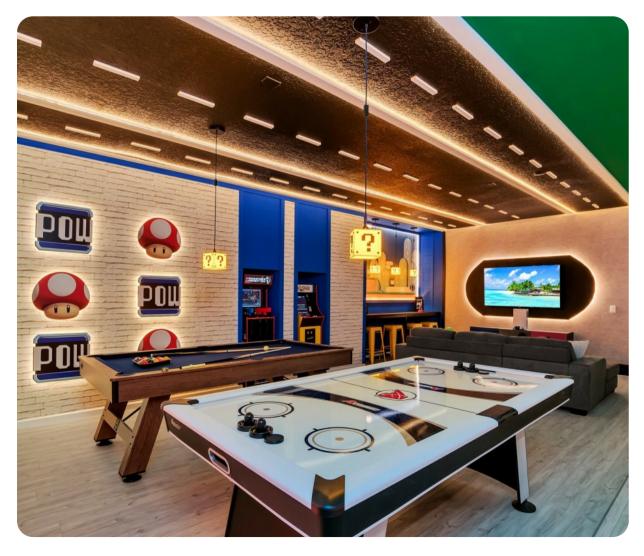

#### Home entertainment

- Flat-screen TVs in living area and all bedrooms
- Game room includes air hockey, pool table, arcade game machines, flat-screen TV with gaming console and seating