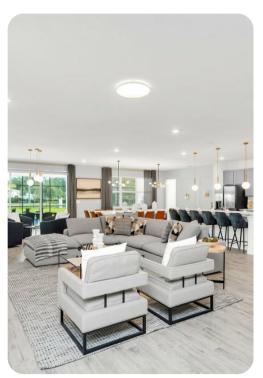

## Living area

- Open-plan living area
- Fully equipped kitchen
- Breakfast bar with seating
- Dining table and chairs
- Tastefully furnished living room with flat-screen TV and comfortable sofas
- Upstairs loft area with flat-screen TV, sofa and kitchenette