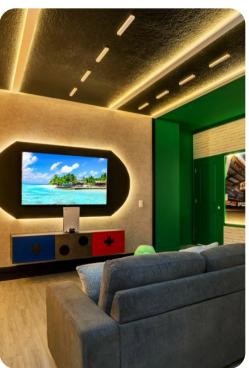

## Living area

- Open-plan living area
- Fully equipped kitchen
- Breakfast bar with seating
- Dining table and chairs
- Tastefully furnished living room with flat-screen TV and comfortable sofas
- Upstairs loft area with flat-screen TV, sofa and kitchenette