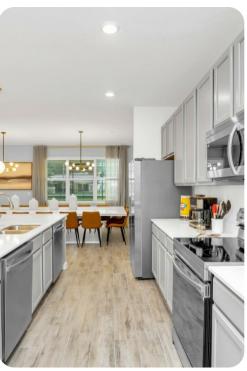

## Living area

- Open-plan living area
- Fully equipped kitchen
- Breakfast bar with seating
- Dining table and chairs
- Tastefully furnished living room with flat-screen TV and comfortable sofas
- Upstairs loft area with flat-screen TV, sofa and kitchenette