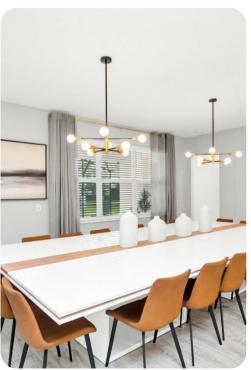

## Living area

- Open-plan living area
- Fully equipped kitchen
- Breakfast bar with seating
- Dining table and chairs
- Tastefully furnished living room with flat-screen TV and comfortable sofas
- Upstairs loft area with flat-screen TV, sofa and kitchenette