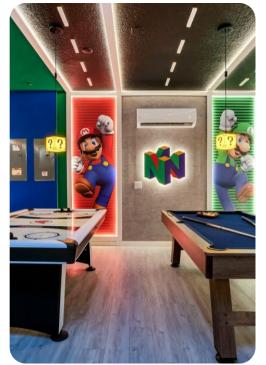

#### Home entertainment

- Flat-screen TVs in living area and all bedrooms
- Game room includes air hockey, pool table, arcade game machines, flat-screen TV with gaming console and seating