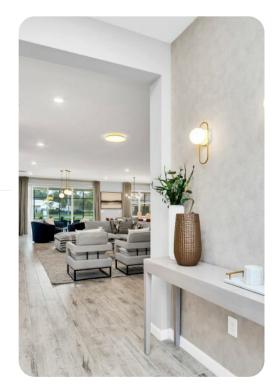

## Living area

- Open-plan living area
- Fully equipped kitchen
- Breakfast bar with seating
- Dining table and chairs
- Tastefully furnished living room with flat-screen TV and comfortable sofas
- Upstairs loft area with flat-screen TV, sofa and kitchenette