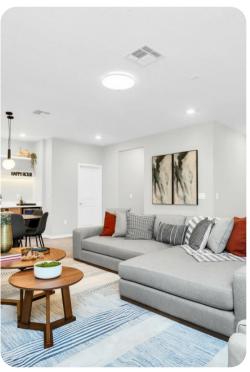

## Living area

- Open-plan living area
- Fully equipped kitchen
- Breakfast bar with seating
- Dining table and chairs
- Tastefully furnished living room with flat-screen TV and comfortable sofas
- Upstairs loft area with flat-screen TV, sofa and kitchenette