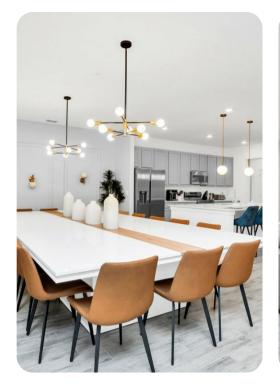

## Living area

- Open-plan living area
- Fully equipped kitchen
- Breakfast bar with seating
- Dining table and chairs
- Tastefully furnished living room with flat-screen TV and comfortable sofas
- Upstairs loft area with flat-screen TV, sofa and kitchenette