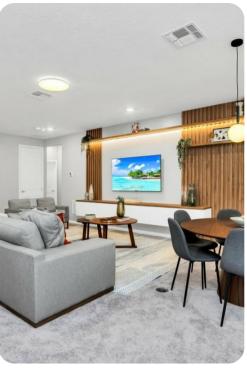

## Living area

- Open-plan living area
- Fully equipped kitchen
- Breakfast bar with seating
- Dining table and chairs
- Tastefully furnished living room with flat-screen TV and comfortable sofas
- Upstairs loft area with flat-screen TV, sofa and kitchenette