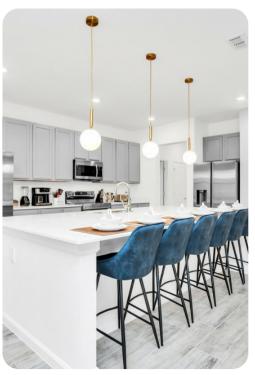

## Living area

- Open-plan living area
- Fully equipped kitchen
- Breakfast bar with seating
- Dining table and chairs
- Tastefully furnished living room with flat-screen TV and comfortable sofas
- Upstairs loft area with flat-screen TV, sofa and kitchenette