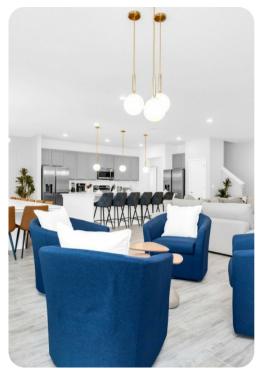

## Living area

- Open-plan living area
- Fully equipped kitchen
- Breakfast bar with seating
- Dining table and chairs
- Tastefully furnished living room with flat-screen TV and comfortable sofas
- Upstairs loft area with flat-screen TV, sofa and kitchenette