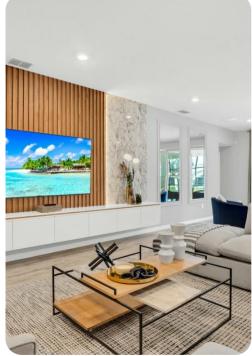

## Living area

- Open-plan living area
- Fully equipped kitchen
- Breakfast bar with seating
- Dining table and chairs
- Tastefully furnished living room with flat-screen TV and comfortable sofas
- Upstairs loft area with flat-screen TV, sofa and kitchenette

#### Home entertainment

- Flat-screen TVs in living area and all bedrooms
- Game room includes air hockey, pool table, arcade game machines, flat-screen TV with gaming console and seating