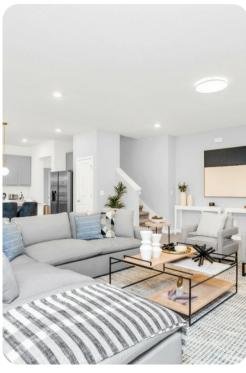

## Living area

- Open-plan living area
- Fully equipped kitchen
- Breakfast bar with seating
- Dining table and chairs
- Tastefully furnished living room with flat-screen TV and comfortable sofas
- Upstairs loft area with flat-screen TV, sofa and kitchenette