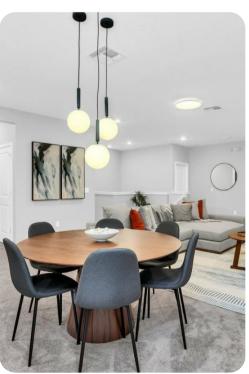

## Living area

- Open-plan living area
- Fully equipped kitchen
- Breakfast bar with seating
- Dining table and chairs
- Tastefully furnished living room with flat-screen TV and comfortable sofas
- Upstairs loft area with flat-screen TV, sofa and kitchenette