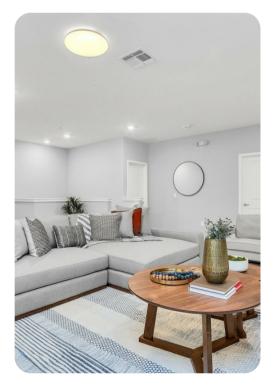

## Living area

- Open-plan living area
- Fully equipped kitchen
- Breakfast bar with seating
- Dining table and chairs
- Tastefully furnished living room with flat-screen TV and comfortable sofas
- Upstairs loft area with flat-screen TV, sofa and kitchenette