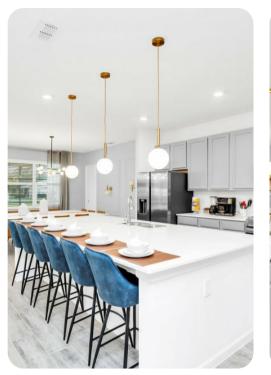

## Living area

- Open-plan living area
- Fully equipped kitchen
- Breakfast bar with seating
- Dining table and chairs
- Tastefully furnished living room with flat-screen TV and comfortable sofas
- Upstairs loft area with flat-screen TV, sofa and kitchenette