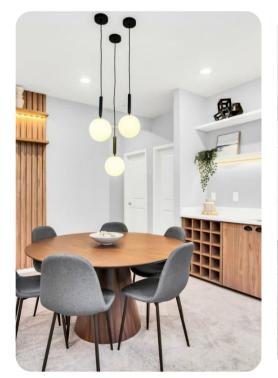

## Living area

- Open-plan living area
- Fully equipped kitchen
- Breakfast bar with seating
- Dining table and chairs
- Tastefully furnished living room with flat-screen TV and comfortable sofas
- Upstairs loft area with flat-screen TV, sofa and kitchenette