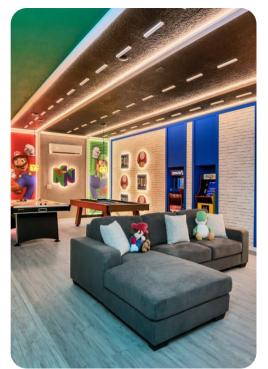

#### Home entertainment

- Flat-screen TVs in living area and all bedrooms
- Game room includes air hockey, pool table, arcade game machines, flat-screen TV with gaming console and seating