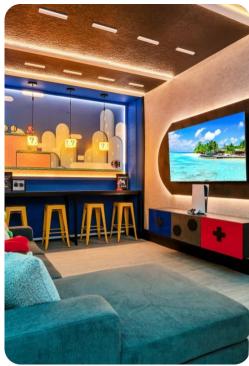

#### Home entertainment

- Flat-screen TVs in living area and all bedrooms
- Game room includes air hockey, pool table, arcade game machines, flat-screen TV with gaming console and seating