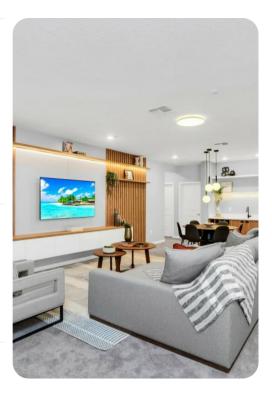

## Living area

- Open-plan living area
- Fully equipped kitchen
- Breakfast bar with seating
- Dining table and chairs
- Tastefully furnished living room with flat-screen TV and comfortable sofas
- Upstairs loft area with flat-screen TV, sofa and kitchenette

#### Home entertainment

- Flat-screen TVs in living area and all bedrooms
- Game room includes air hockey, pool table, arcade game machines, flat-screen TV with gaming console and seating