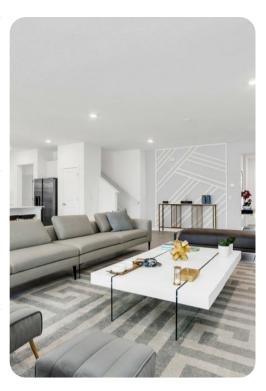

### Living area

- Open-plan living area
- Fully equipped kitchen
- Breakfast bar with seating
- Dining table and chairs
- Tastefully furnished living room with flat-screen TV and comfortable sofas
- Upstairs loft area with flat-screen TV and sofas