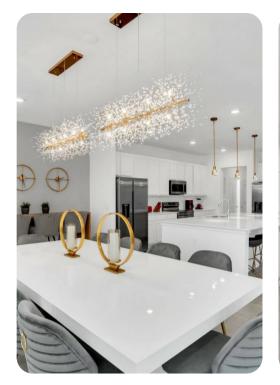

### Living area

- Open-plan living area
- Fully equipped kitchen
- Breakfast bar with seating
- Dining table and chairs
- Tastefully furnished living room with flat-screen TV and comfortable sofas
- Upstairs loft area with flat-screen TV and sofas