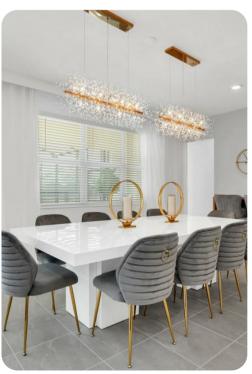

### Living area

- Open-plan living area
- Fully equipped kitchen
- Breakfast bar with seating
- Dining table and chairs
- Tastefully furnished living room with flat-screen TV and comfortable sofas
- Upstairs loft area with flat-screen TV and sofas