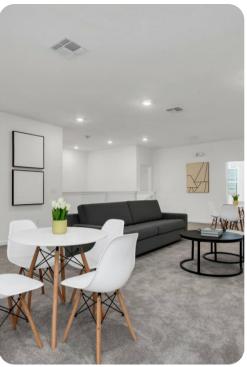

### Living area

- Open-plan living area
- Fully equipped kitchen
- Breakfast bar with seating
- Dining table and chairs
- Tastefully furnished living room with flat-screen TV and comfortable sofas
- Upstairs loft area with flat-screen TV and sofas