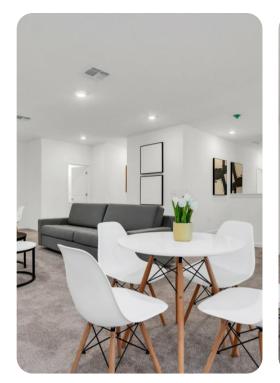

### Living area

- Open-plan living area
- Fully equipped kitchen
- Breakfast bar with seating
- Dining table and chairs
- Tastefully furnished living room with flat-screen TV and comfortable sofas
- Upstairs loft area with flat-screen TV and sofas