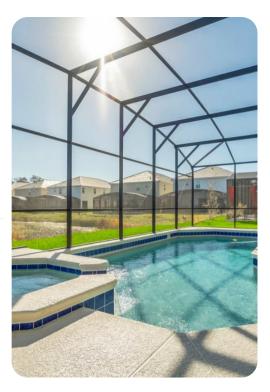

### Key features

- 15 bedrooms
- 14.5 bathrooms
- Sleeps 30
- Private pool
- Hot tub
- Game room
- Pool table
- Themed bedrooms
- Access to resort amenities

### Pool area

- Private pool
- Hot tub (pool heat required 5 nights minimum)
- Sunloungers
- Covered lanai with table and chairs