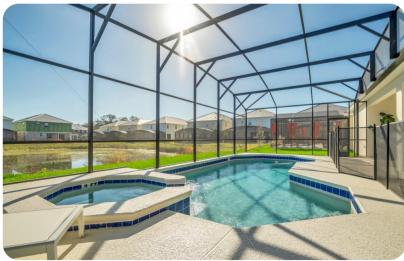

### Key features

- 15 bedrooms
- 14.5 bathrooms
- Sleeps 30
- Private pool
- Hot tub
- Game room
- Pool table
- Themed bedrooms
- Access to resort amenities

### Pool area

- Private pool
- Hot tub (pool heat required 5 nights minimum)
- Sunloungers
- Covered lanai with table and chairs