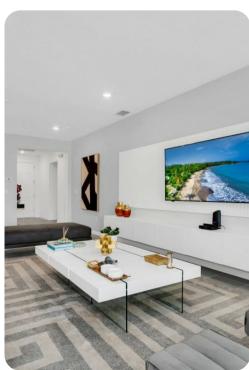

### Living area

- Open-plan living area
- Fully equipped kitchen
- Breakfast bar with seating
- Dining table and chairs
- Tastefully furnished living room with flat-screen TV and comfortable sofas
- Upstairs loft area with flat-screen TV and sofas

### Home entertainment

- Flat-screen TVs in living area and all bedrooms
- Game room includes foosball, pool table, arcade game machines. flat-screen TVs with gaming consoles and seating