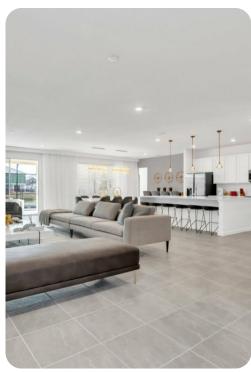

### Living area

- Open-plan living area
- Fully equipped kitchen
- Breakfast bar with seating
- Dining table and chairs
- Tastefully furnished living room with flat-screen TV and comfortable sofas
- Upstairs loft area with flat-screen TV and sofas