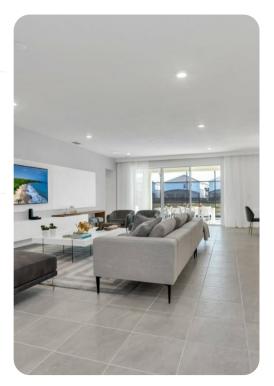

### Living area

- Open-plan living area
- Fully equipped kitchen
- Breakfast bar with seating
- Dining table and chairs
- Tastefully furnished living room with flat-screen TV and comfortable sofas
- Upstairs loft area with flat-screen TV and sofas