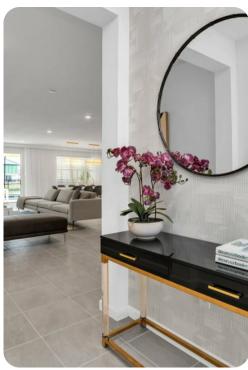

### Living area

- Open-plan living area
- Fully equipped kitchen
- Breakfast bar with seating
- Dining table and chairs
- Tastefully furnished living room with flat-screen TV and comfortable sofas
- Upstairs loft area with flat-screen TV and sofas