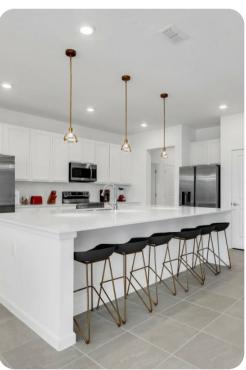

### Living area

- Open-plan living area
- Fully equipped kitchen
- Breakfast bar with seating
- Dining table and chairs
- Tastefully furnished living room with flat-screen TV and comfortable sofas
- Upstairs loft area with flat-screen TV and sofas