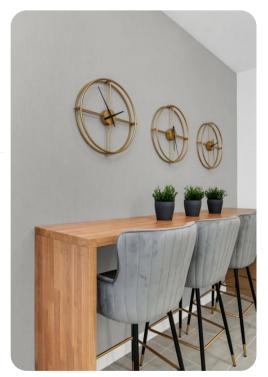

### Living area

- Open-plan living area
- Fully equipped kitchen
- Breakfast bar with seating
- Dining table and chairs
- Tastefully furnished living room with flat-screen TV and comfortable sofas
- Upstairs loft area with flat-screen TV and sofas