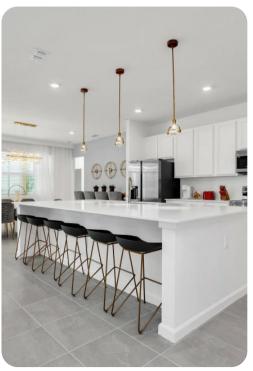

### Living area

- Open-plan living area
- Fully equipped kitchen
- Breakfast bar with seating
- Dining table and chairs
- Tastefully furnished living room with flat-screen TV and comfortable sofas
- Upstairs loft area with flat-screen TV and sofas