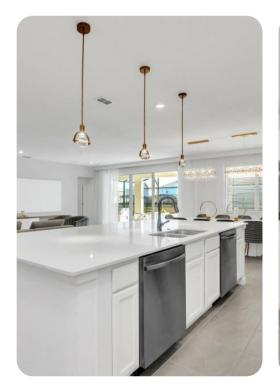

### Living area

- Open-plan living area
- Fully equipped kitchen
- Breakfast bar with seating
- Dining table and chairs
- Tastefully furnished living room with flat-screen TV and comfortable sofas
- Upstairs loft area with flat-screen TV and sofas