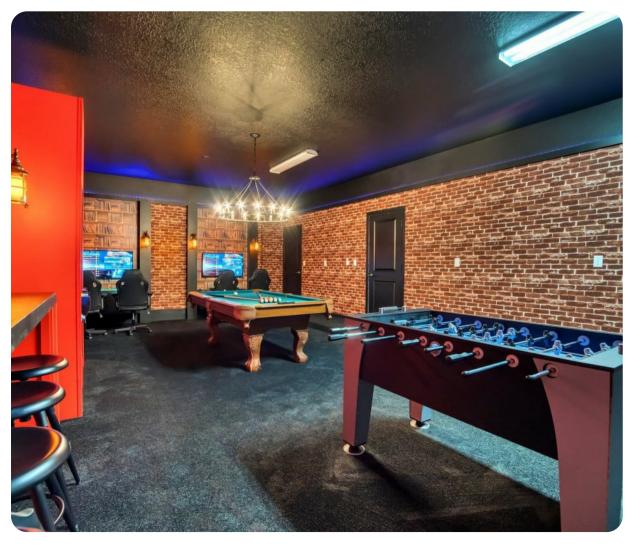

### Key features

- 15 bedrooms
- 14.5 bathrooms
- Sleeps 30
- Private pool
- Hot tub
- Game room
- Pool table
- Themed bedrooms
- Access to resort amenities

### Home entertainment

- Flat-screen TVs in living area and all bedrooms
- Game room includes foosball, pool table, arcade game machines. flat-screen TVs with gaming consoles and seating