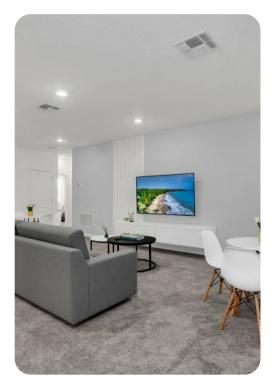

### Living area

- Open-plan living area
- Fully equipped kitchen
- Breakfast bar with seating
- Dining table and chairs
- Tastefully furnished living room with flat-screen TV and comfortable sofas
- Upstairs loft area with flat-screen TV and sofas

### Home entertainment

- Flat-screen TVs in living area and all bedrooms
- Game room includes foosball, pool table, arcade game machines. flat-screen TVs with gaming consoles and seating