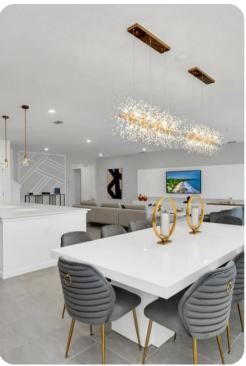

### Living area

- Open-plan living area
- Fully equipped kitchen
- Breakfast bar with seating
- Dining table and chairs
- Tastefully furnished living room with flat-screen TV and comfortable sofas
- Upstairs loft area with flat-screen TV and sofas