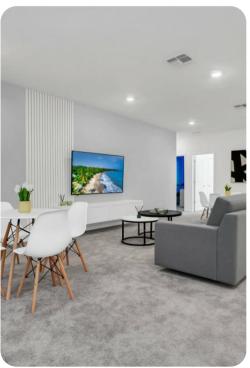

### Living area

- Open-plan living area
- Fully equipped kitchen
- Breakfast bar with seating
- Dining table and chairs
- Tastefully furnished living room with flat-screen TV and comfortable sofas
- Upstairs loft area with flat-screen TV and sofas

### Home entertainment

- Flat-screen TVs in living area and all bedrooms
- Game room includes foosball, pool table, arcade game machines. flat-screen TVs with gaming consoles and seating