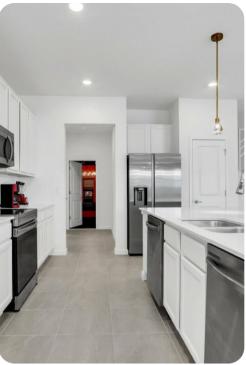

### Living area

- Open-plan living area
- Fully equipped kitchen
- Breakfast bar with seating
- Dining table and chairs
- Tastefully furnished living room with flat-screen TV and comfortable sofas
- Upstairs loft area with flat-screen TV and sofas

#### General

- Air conditioning throughout
- Complimentary wifi
- Bedding and towels included
- Private parking