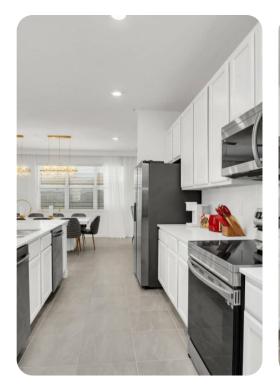

### Living area

- Open-plan living area
- Fully equipped kitchen
- Breakfast bar with seating
- Dining table and chairs
- Tastefully furnished living room with flat-screen TV and comfortable sofas
- Upstairs loft area with flat-screen TV and sofas