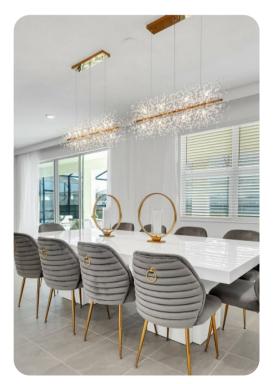

### Living area

- Open-plan living area
- Fully equipped kitchen
- Breakfast bar with seating
- Dining table and chairs
- Tastefully furnished living room with flat-screen TV and comfortable sofas
- Upstairs loft area with flat-screen TV and sofas