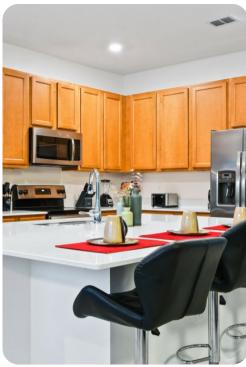

# Living area

- Open-plan living area
- Fully equipped kitchen
- Breakfast bar with seating
- Dining table and chairs
- Tastefully furnished living room with flat-screen TV and comfortable sofas
- Upstairs loft area with pool table, flat-screen TV and sofas