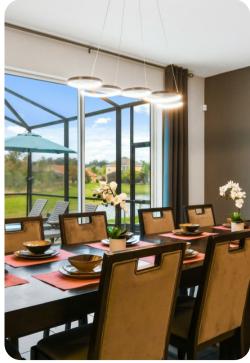

# Living area

- Open-plan living area
- Fully equipped kitchen
- Breakfast bar with seating
- Dining table and chairs
- Tastefully furnished living room with flat-screen TV and comfortable sofas
- Upstairs loft area with pool table, flat-screen TV and sofas