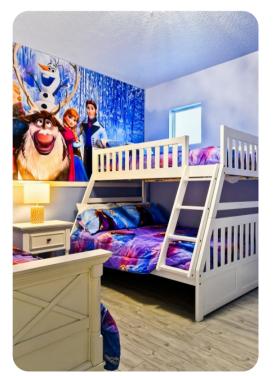

## Key features

- 9 bedrooms
- 7 bathrooms
- Sleeps 19
- Private plunge pool
- Themed bedrooms
- Access to resort amenities

#### **Bedrooms**

- Bedroom 1 King-size bed
- Bedroom 2 King-size bed
- Bedroom 3 Queen-size bed
- Bedroom 4 Queen-size bed
- Bedroom 5 Bunk bed (twin/twin) and twin bed
- Bedroom 6 Queen-size bed
- Bedroom 7 Queen-size bed
- Bedroom 8 2 twin beds
- Bedroom 9 2 twin beds