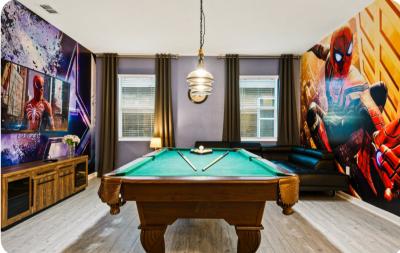

# Living area

- Open-plan living area
- Fully equipped kitchen
- Breakfast bar with seating
- Dining table and chairs
- Tastefully furnished living room with flat-screen TV and comfortable sofas
- Upstairs loft area with pool table, flat-screen TV and sofas