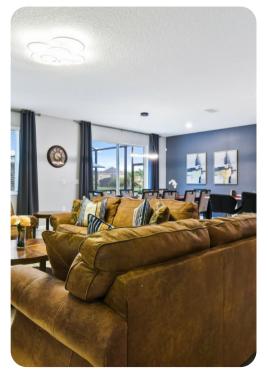

# Living area

- Open-plan living area
- Fully equipped kitchen
- Breakfast bar with seating
- Dining table and chairs
- Tastefully furnished living room with flat-screen TV and comfortable sofas
- Upstairs loft area with pool table, flat-screen TV and sofas