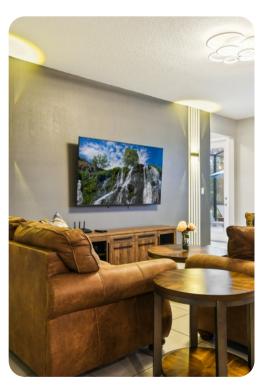

# Living area

- Open-plan living area
- Fully equipped kitchen
- Breakfast bar with seating
- Dining table and chairs
- Tastefully furnished living room with flat-screen TV and comfortable sofas
- Upstairs loft area with pool table, flat-screen TV and sofas

## Home entertainment

• Flat-screen TVs in living area and all bedrooms