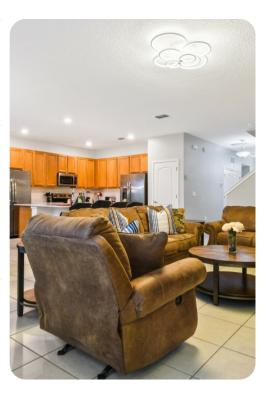

# Living area

- Open-plan living area
- Fully equipped kitchen
- Breakfast bar with seating
- Dining table and chairs
- Tastefully furnished living room with flat-screen TV and comfortable sofas
- Upstairs loft area with pool table, flat-screen TV and sofas