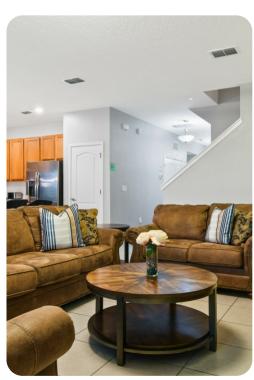

# Living area

- Open-plan living area
- Fully equipped kitchen
- Breakfast bar with seating
- Dining table and chairs
- Tastefully furnished living room with flat-screen TV and comfortable sofas
- Upstairs loft area with pool table, flat-screen TV and sofas