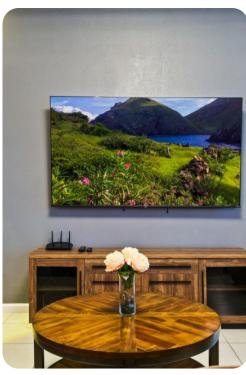

# Living area

- Open-plan living area
- Fully equipped kitchen
- Breakfast bar with seating
- Dining table and chairs
- Tastefully furnished living room with flat-screen TV and comfortable sofas
- Upstairs loft area with pool table, flat-screen TV and sofas

## Home entertainment

• Flat-screen TVs in living area and all bedrooms