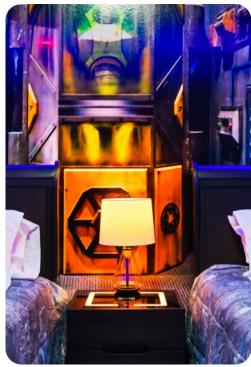

## Key features

- 9 bedrooms
- 7 bathrooms
- Sleeps 19
- Private plunge pool
- Themed bedrooms
- Access to resort amenities

#### **Bedrooms**

- Bedroom 1 King-size bed
- Bedroom 2 King-size bed
- Bedroom 3 Queen-size bed
- Bedroom 4 Queen-size bed
- Bedroom 5 Bunk bed (twin/twin) and twin bed
- Bedroom 6 Queen-size bed
- Bedroom 7 Queen-size bed
- Bedroom 8 2 twin beds
- Bedroom 9 2 twin beds