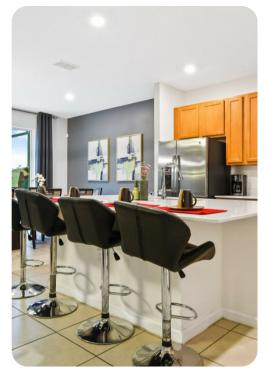

# Living area

- Open-plan living area
- Fully equipped kitchen
- Breakfast bar with seating
- Dining table and chairs
- Tastefully furnished living room with flat-screen TV and comfortable sofas
- Upstairs loft area with pool table, flat-screen TV and sofas