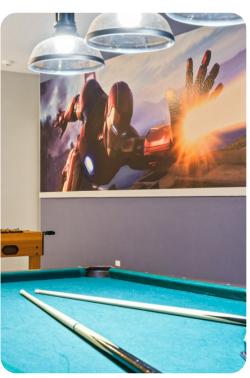

# Living area

- Open-plan living area
- Fully equipped kitchen
- Breakfast bar with seating
- Dining table and chairs
- Tastefully furnished living room with flat-screen TV and comfortable sofas
- Upstairs loft area with pool table, flat-screen TV and sofas