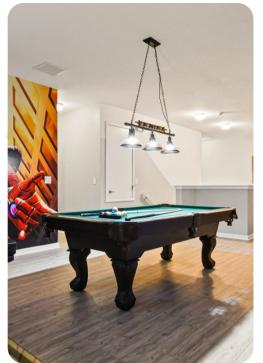

# Living area

- Open-plan living area
- Fully equipped kitchen
- Breakfast bar with seating
- Dining table and chairs
- Tastefully furnished living room with flat-screen TV and comfortable sofas
- Upstairs loft area with pool table, flat-screen TV and sofas