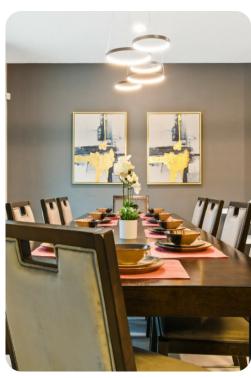

# Living area

- Open-plan living area
- Fully equipped kitchen
- Breakfast bar with seating
- Dining table and chairs
- Tastefully furnished living room with flat-screen TV and comfortable sofas
- Upstairs loft area with pool table, flat-screen TV and sofas