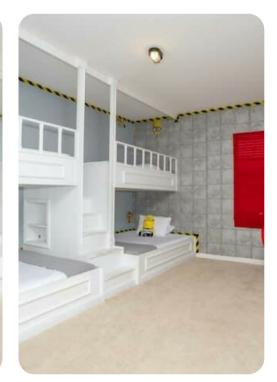

## Bedrooms

- Bedroom 1 Queen-size bed
- Bedroom 2 Bunk bed (double/double) and twin bed
- Bedroom 3 King-size bed
- Bedroom 4 Queen-size bed
- Bedroom 5 2 bunk beds (twin/twin)
- Bedroom 6 2 queen-size beds