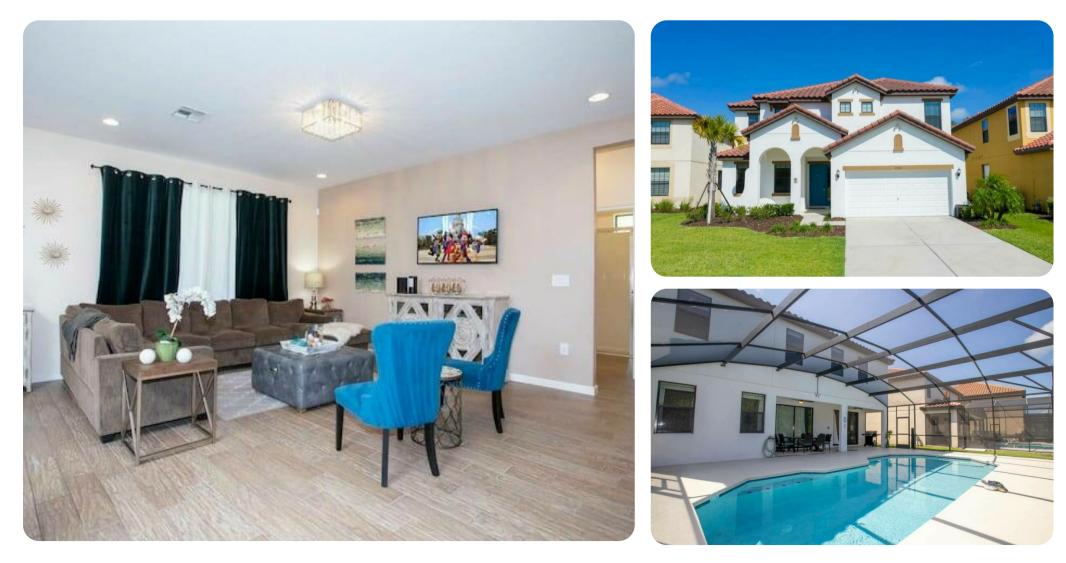

#### Key features

- 6 bedrooms
- 5 bathrooms
- Sleeps 20
- Private pool
- Access to resort amenities

## Living area

- Open-plan living area
- Fully equipped kitchen
- Breakfast bar with seating
- Dining table and chairs
- Tastefully furnished living room with flat-screen TV and comfortable sofas
- Upstairs loft area with comfortable seating and flat-screen TV

#### Pool area

- Private pool
- Sunloungers
- Covered lanai with table and chairs