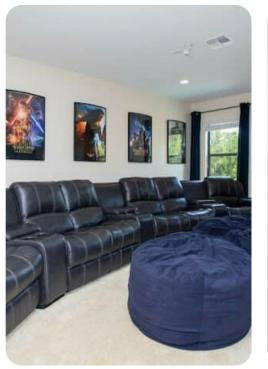

## Living area

- Open-plan living area
- Fully equipped kitchen
- Breakfast bar with seating
- Dining table and chairs
- Tastefully furnished living room with flat-screen TV and comfortable sofas
- Upstairs loft area with comfortable seating and flat-screen TV

### Home entertainment

• Flat-screen TVs in living area and all bedrooms