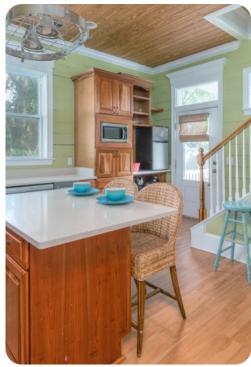

## Living area

- Open-plan living area
- Fully equipped kitchen
- Breakfast bar with seating
- Dining table and chairs
- Tastefully furnished living room with flat-screen TV and comfortable sofas
- Fireplace (Electric)