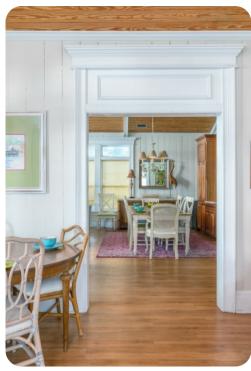

## Living area

- Open-plan living area
- Fully equipped kitchen
- Breakfast bar with seating
- Dining table and chairs
- Tastefully furnished living room with flat-screen TV and comfortable sofas
- Fireplace (Electric)