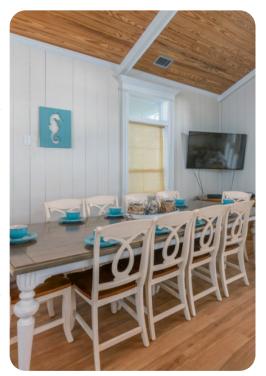

## Living area

- Open-plan living area
- Fully equipped kitchen
- Breakfast bar with seating
- Dining table and chairs
- Tastefully furnished living room with flat-screen TV and comfortable sofas
- Fireplace (Electric)