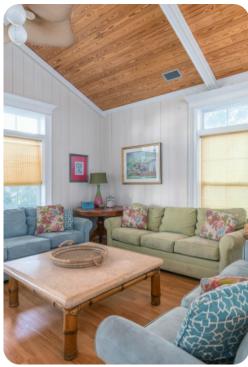

## Living area

- Open-plan living area
- Fully equipped kitchen
- Breakfast bar with seating
- Dining table and chairs
- Tastefully furnished living room with flat-screen TV and comfortable sofas
- Fireplace (Electric)