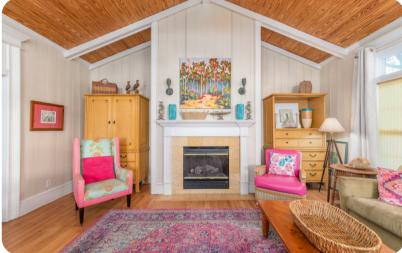

## Living area

- Open-plan living area
- Fully equipped kitchen
- Breakfast bar with seating
- Dining table and chairs
- Tastefully furnished living room with flat-screen TV and comfortable sofas
- Fireplace (Electric)