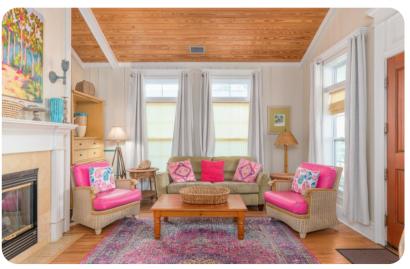

## Living area

- Open-plan living area
- Fully equipped kitchen
- Breakfast bar with seating
- Dining table and chairs
- Tastefully furnished living room with flat-screen TV and comfortable sofas
- Fireplace (Electric)