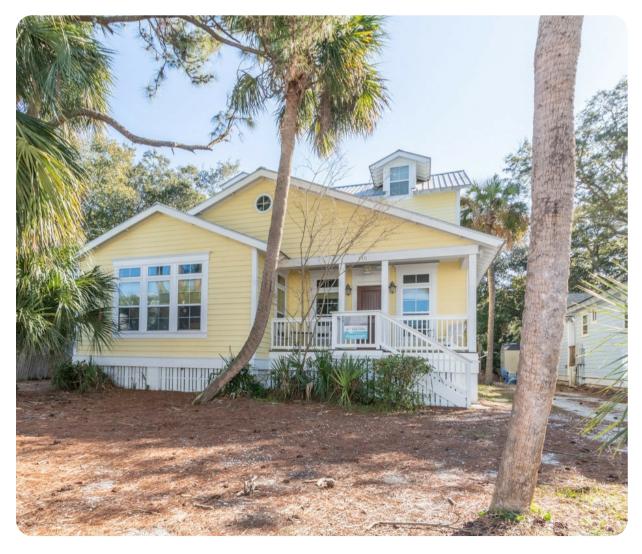

Tybee Island

# Tybee Island 72

שת 8 🖰 5.5 👯 18 🖶 4500 sq.ft

## **Key Features**

- 8 Bedrooms
- 5.5 Bathrooms
- Sleeps 18
- Private sun-deck
- BBQ