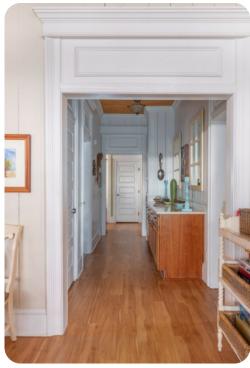

## Living area

- Open-plan living area
- Fully equipped kitchen
- Breakfast bar with seating
- Dining table and chairs
- Tastefully furnished living room with flat-screen TV and comfortable sofas
- Fireplace (Electric)