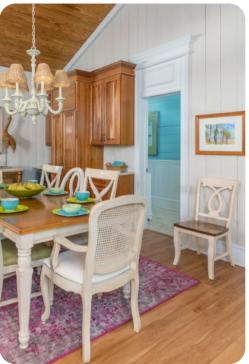

## Living area

- Open-plan living area
- Fully equipped kitchen
- Breakfast bar with seating
- Dining table and chairs
- Tastefully furnished living room with flat-screen TV and comfortable sofas
- Fireplace (Electric)