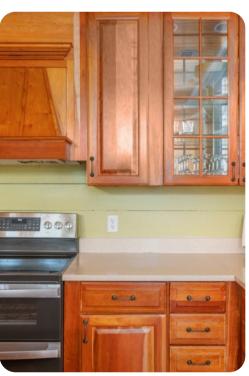

## Living area

- Open-plan living area
- Fully equipped kitchen
- Breakfast bar with seating
- Dining table and chairs
- Tastefully furnished living room with flat-screen TV and comfortable sofas
- Fireplace (Electric)