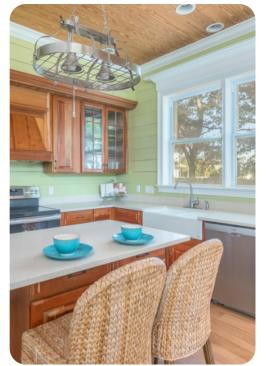

## Living area

- Open-plan living area
- Fully equipped kitchen
- Breakfast bar with seating
- Dining table and chairs
- Tastefully furnished living room with flat-screen TV and comfortable sofas
- Fireplace (Electric)