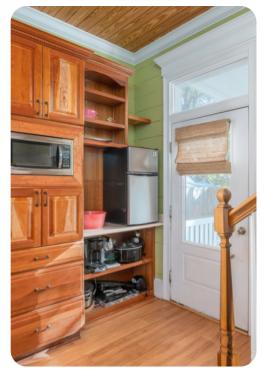

## Living area

- Open-plan living area
- Fully equipped kitchen
- Breakfast bar with seating
- Dining table and chairs
- Tastefully furnished living room with flat-screen TV and comfortable sofas
- Fireplace (Electric)