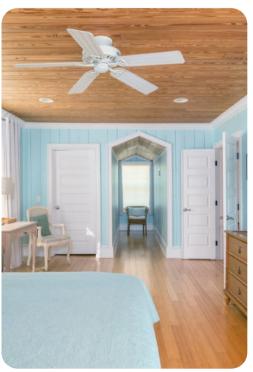

## Living area

- Open-plan living area
- Fully equipped kitchen
- Breakfast bar with seating
- Dining table and chairs
- Tastefully furnished living room with flat-screen TV and comfortable sofas
- Fireplace (Electric)