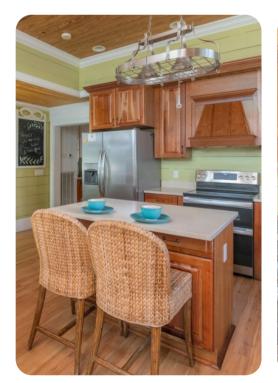

## Living area

- Open-plan living area
- Fully equipped kitchen
- Breakfast bar with seating
- Dining table and chairs
- Tastefully furnished living room with flat-screen TV and comfortable sofas
- Fireplace (Electric)