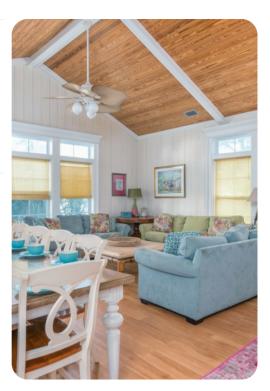

## Living area

- Open-plan living area
- Fully equipped kitchen
- Breakfast bar with seating
- Dining table and chairs
- Tastefully furnished living room with flat-screen TV and comfortable sofas
- Fireplace (Electric)