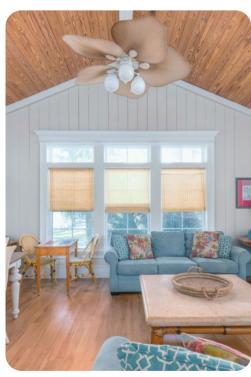

## Living area

- Open-plan living area
- Fully equipped kitchen
- Breakfast bar with seating
- Dining table and chairs
- Tastefully furnished living room with flat-screen TV and comfortable sofas
- Fireplace (Electric)