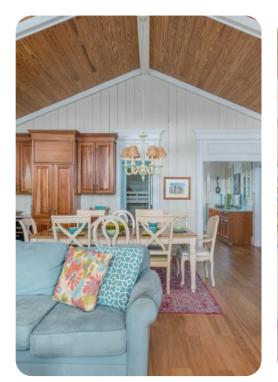

## Living area

- Open-plan living area
- Fully equipped kitchen
- Breakfast bar with seating
- Dining table and chairs
- Tastefully furnished living room with flat-screen TV and comfortable sofas
- Fireplace (Electric)