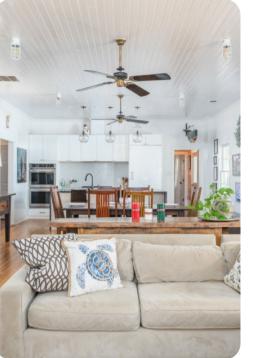

#### Living area

- Open-plan living area
- Fully equipped kitchen
- Breakfast bar with seating
- Dining table and chairs
- Tastefully furnished living room with grand piano, flat-screen TV and comfortable sofas