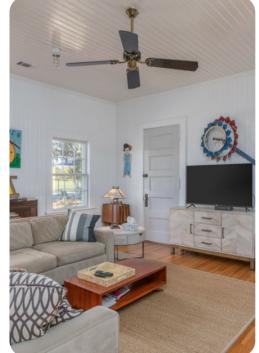

#### Living area

- Open-plan living area
- Fully equipped kitchen
- Breakfast bar with seating
- Dining table and chairs
- Tastefully furnished living room with grand piano, flat-screen TV and comfortable sofas

#### Home entertainment

• Flat-screen TVs in living area and all bedrooms