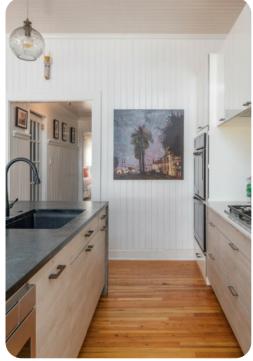

#### Living area

- Open-plan living area
- Fully equipped kitchen
- Breakfast bar with seating
- Dining table and chairs
- Tastefully furnished living room with grand piano, flat-screen TV and comfortable sofas