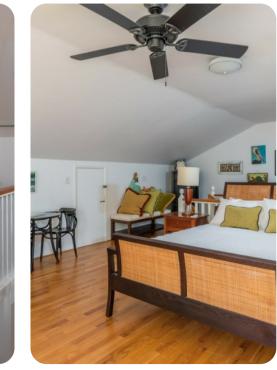

#### Bedrooms

- Bedroom 1 King-size bed
- Bedroom 2 Double bed
- Bedroom 3 Queen-size bed and 2 twin beds

#### Home entertainment

• Flat-screen TVs in living area and all bedrooms