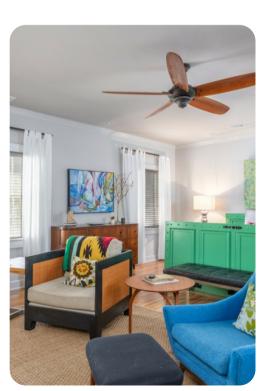

#### Living area

- Open-plan living area
- Fully equipped kitchen
- Breakfast bar with seating
- Dining table and chairs
- Tastefully furnished living room with grand piano, flat-screen TV and comfortable sofas

#### Home entertainment

• Flat-screen TVs in living area and all bedrooms