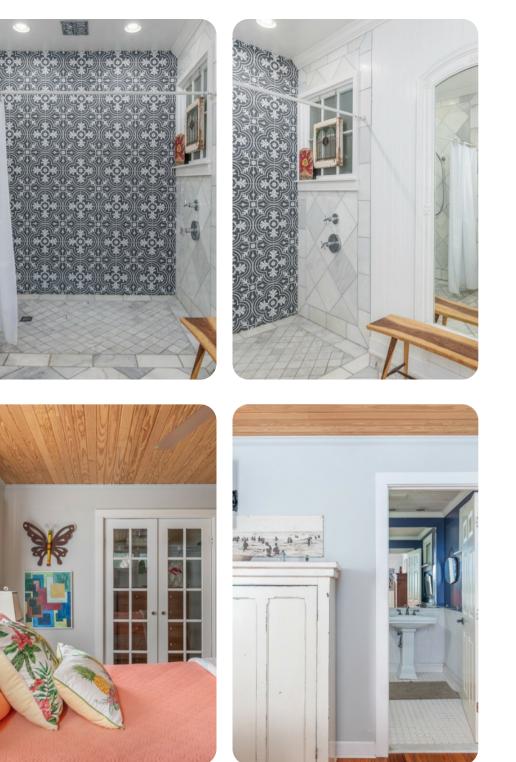

#### Bedrooms

- Bedroom 1 King-size bed
- Bedroom 2 Double bed
- Bedroom 3 Queen-size bed and 2 twin beds

#### Outdoor area

- Covered porch with a lounge area
- Backyard with an alfresco dining area, outdoor shower and sunloungers