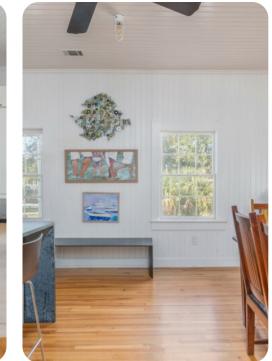

#### Living area

- Open-plan living area
- Fully equipped kitchen
- Breakfast bar with seating
- Dining table and chairs
- Tastefully furnished living room with grand piano, flat-screen TV and comfortable sofas