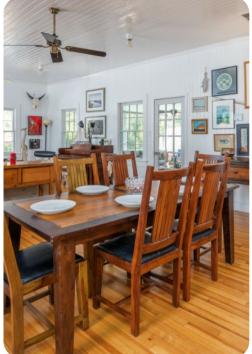

#### Living area

- Open-plan living area
- Fully equipped kitchen
- Breakfast bar with seating
- Dining table and chairs
- Tastefully furnished living room with grand piano, flat-screen TV and comfortable sofas