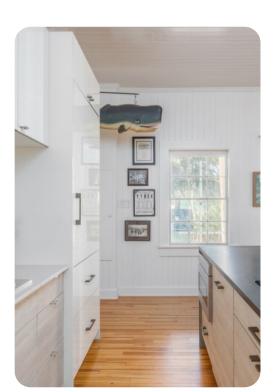

#### Living area

- Open-plan living area
- Fully equipped kitchen
- Breakfast bar with seating
- Dining table and chairs
- Tastefully furnished living room with grand piano, flat-screen TV and comfortable sofas