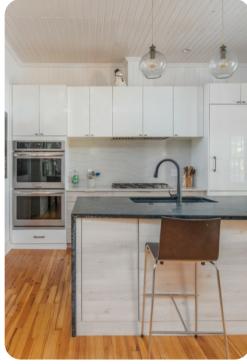

#### Living area

- Open-plan living area
- Fully equipped kitchen
- Breakfast bar with seating
- Dining table and chairs
- Tastefully furnished living room with grand piano, flat-screen TV and comfortable sofas