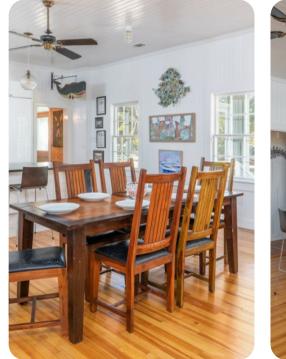

#### Living area

- Open-plan living area
- Fully equipped kitchen
- Breakfast bar with seating
- Dining table and chairs
- Tastefully furnished living room with grand piano, flat-screen TV and comfortable sofas