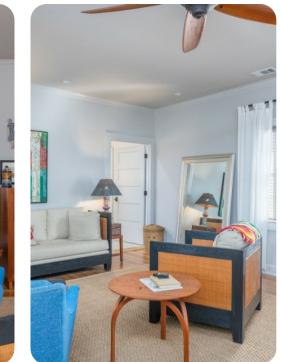

#### Living area

- Open-plan living area
- Fully equipped kitchen
- Breakfast bar with seating
- Dining table and chairs
- Tastefully furnished living room with grand piano, flat-screen TV and comfortable sofas