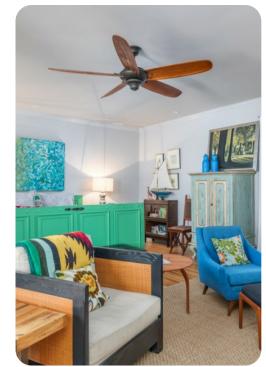

#### Living area

- Open-plan living area
- Fully equipped kitchen
- Breakfast bar with seating
- Dining table and chairs
- Tastefully furnished living room with grand piano, flat-screen TV and comfortable sofas