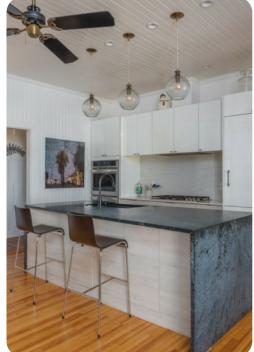

#### Living area

- Open-plan living area
- Fully equipped kitchen
- Breakfast bar with seating
- Dining table and chairs
- Tastefully furnished living room with grand piano, flat-screen TV and comfortable sofas