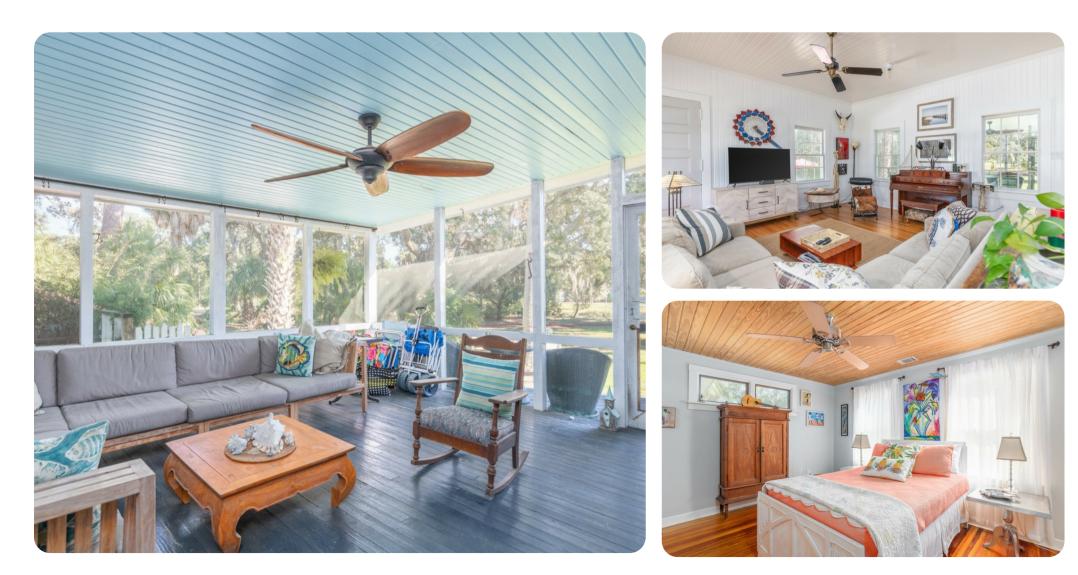

#### Key features

- 3 bedrooms
- 2.5 bathrooms
- Sleeps 8
- Covered porch
- Beach within close proximity

#### Living area

- Open-plan living area
- Fully equipped kitchen
- Breakfast bar with seating
- Dining table and chairs
- Tastefully furnished living room with grand piano, flat-screen TV and comfortable sofas

#### Outdoor area

- Covered porch with a lounge area
- Backyard with an alfresco dining area, outdoor shower and sunloungers

#### Home entertainment

• Flat-screen TVs in living area and all bedrooms

#### Bedrooms

- Bedroom 1 King-size bed
- Bedroom 2 Double bed
- Bedroom 3 Queen-size bed and 2 twin beds