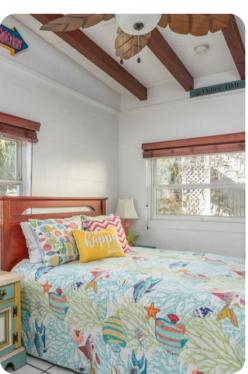

Guests can get their beauty rest in one of three well-appointed bedrooms. The master bedroom offers a cozy queen-sized bed, a flatscreen Smart TV, and an en-suite bath with a shower-over-tub. The second bedroom comes replete with a king-sized bed, and its own wall-mounted flatscreen TV. The kids in your group will love the bunk room, which also has its own flatscreen TV. There is also an additional bathroom with a shower-over-tub.