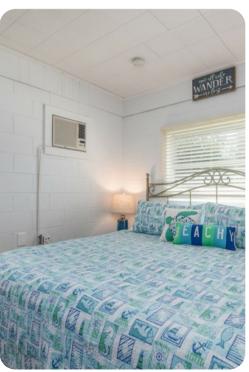

Guests can get their beauty rest in one of three well-appointed bedrooms. The master bedroom offers a cozy queen-sized bed, a flatscreen Smart TV, and an en-suite bath with a shower-over-tub. The second bedroom comes replete with a king-sized bed, and its own wall-mounted flatscreen TV. The kids in your group will love the bunk room, which also has its own flatscreen TV. There is also an additional bathroom with a shower-over-tub.