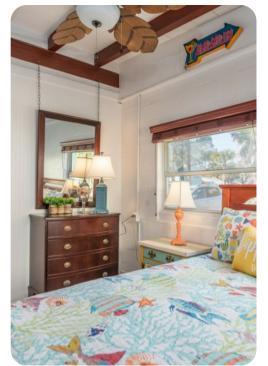

Guests can get their beauty rest in one of three well-appointed bedrooms. The master bedroom offers a cozy queen-sized bed, a flatscreen Smart TV, and an en-suite bath with a shower-over-tub. The second bedroom comes replete with a king-sized bed, and its own wall-mounted flatscreen TV. The kids in your group will love the bunk room, which also has its own flatscreen TV. There is also an additional bathroom with a shower-over-tub.