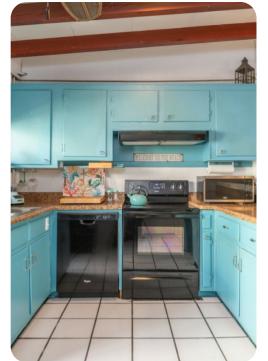

## Tybee Island 36

<u></u> 2 % 7

The living area of the home is filled with natural light and features vaulted ceilings and exposed beams. This home also come with central heat and air conditioning.

The well-equipped kitchen boasts appliances, plenty of counterspace for meal preparation, as well as a breakfast bar. There is a chic dining area located just off the kitchen.