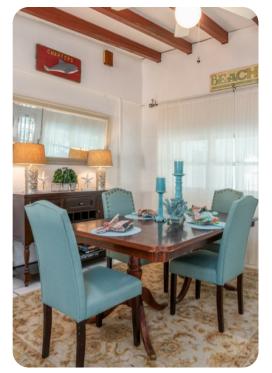

## Tybee Island 36

<u></u> 2 % 7

The living area of the home is filled with natural light and features vaulted ceilings and exposed beams. This home also come with central heat and air conditioning.

The well-equipped kitchen boasts appliances, plenty of counterspace for meal preparation, as well as a breakfast bar. There is a chic dining area located just off the kitchen.