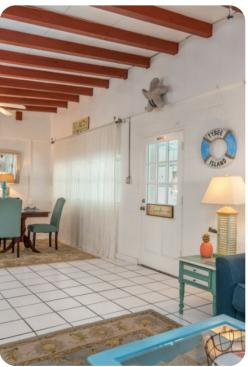

## Tybee Island 36

<u></u> 2 % 7

The living area of the home is filled with natural light and features vaulted ceilings and exposed beams. This home also come with central heat and air conditioning.

The well-equipped kitchen boasts appliances, plenty of counterspace for meal preparation, as well as a breakfast bar. There is a chic dining area located just off the kitchen.