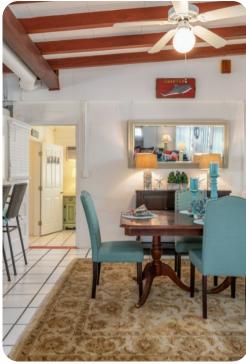

## Tybee Island 36

<u></u> 2 % 7

The living area of the home is filled with natural light and features vaulted ceilings and exposed beams. This home also come with central heat and air conditioning.

The well-equipped kitchen boasts appliances, plenty of counterspace for meal preparation, as well as a breakfast bar. There is a chic dining area located just off the kitchen.