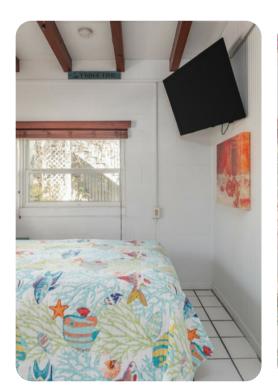

Guests can get their beauty rest in one of three well-appointed bedrooms. The master bedroom offers a cozy queen-sized bed, a flatscreen Smart TV, and an en-suite bath with a shower-over-tub. The second bedroom comes replete with a king-sized bed, and its own wall-mounted flatscreen TV. The kids in your group will love the bunk room, which also has its own flatscreen TV. There is also an additional bathroom with a shower-over-tub.