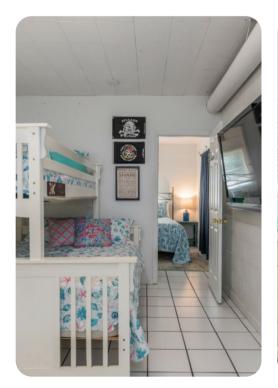

Guests can get their beauty rest in one of three well-appointed bedrooms. The master bedroom offers a cozy queen-sized bed, a flatscreen Smart TV, and an en-suite bath with a shower-over-tub. The second bedroom comes replete with a king-sized bed, and its own wall-mounted flatscreen TV. The kids in your group will love the bunk room, which also has its own flatscreen TV. There is also an additional bathroom with a shower-over-tub.