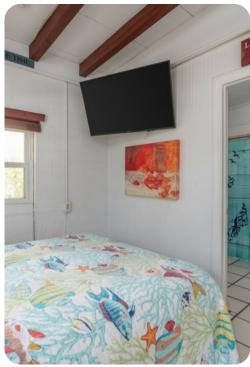

Guests can get their beauty rest in one of three well-appointed bedrooms. The master bedroom offers a cozy queen-sized bed, a flatscreen Smart TV, and an en-suite bath with a shower-over-tub. The second bedroom comes replete with a king-sized bed, and its own wall-mounted flatscreen TV. The kids in your group will love the bunk room, which also has its own flatscreen TV. There is also an additional bathroom with a shower-over-tub.