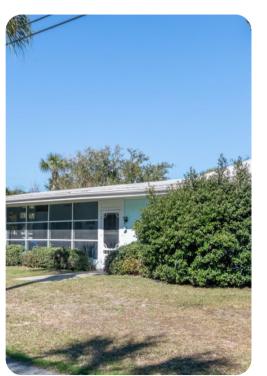

## Tybee Island 36

<u></u> 2 % 7

The living area of the home is filled with natural light and features vaulted ceilings and exposed beams. This home also come with central heat and air conditioning.

The well-equipped kitchen boasts appliances, plenty of counterspace for meal preparation, as well as a breakfast bar. There is a chic dining area located just off the kitchen.