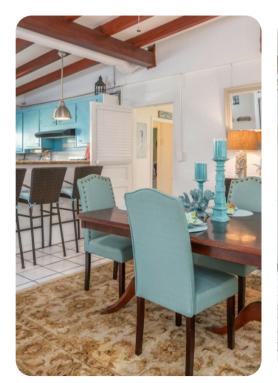

## Tybee Island 36

<u></u> 2 % 7

The living area of the home is filled with natural light and features vaulted ceilings and exposed beams. This home also come with central heat and air conditioning.

The well-equipped kitchen boasts appliances, plenty of counterspace for meal preparation, as well as a breakfast bar. There is a chic dining area located just off the kitchen.