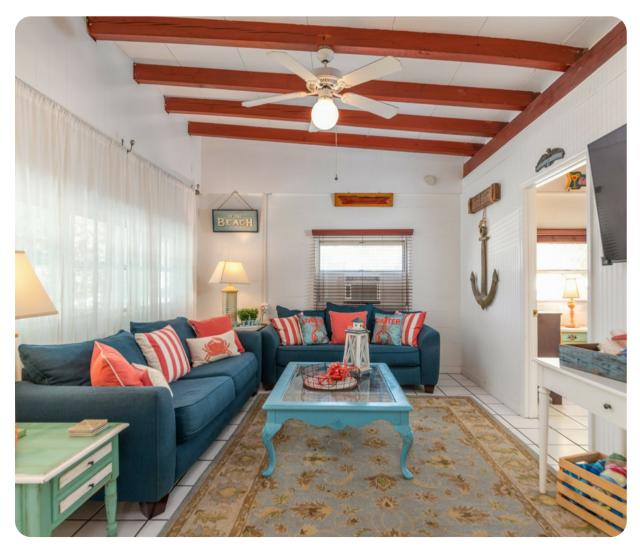

## Tybee Island 36

<u></u> 2 % 7

The living area of the home is filled with natural light and features vaulted ceilings and exposed beams. This home also come with central heat and air conditioning.

The well-equipped kitchen boasts appliances, plenty of counterspace for meal preparation, as well as a breakfast bar. There is a chic dining area located just off the kitchen.

The cozy living room is situated adjacent to the dining area. Here, guests will find a comfortable sofa and loveseat, a wall-mounted flatscreen Smart TV, as well as a soundboard which is connected to Alexa.