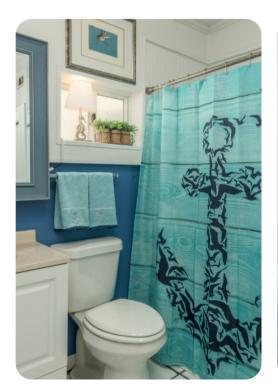

Guests can get their beauty rest in one of three well-appointed bedrooms. The master bedroom offers a cozy queen-sized bed, a flatscreen Smart TV, and an en-suite bath with a shower-over-tub. The second bedroom comes replete with a king-sized bed, and its own wall-mounted flatscreen TV. The kids in your group will love the bunk room, which also has its own flatscreen TV. There is also an additional bathroom with a shower-over-tub.