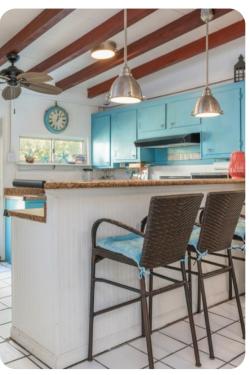

## Tybee Island 36

<u></u> 2 % 7

The living area of the home is filled with natural light and features vaulted ceilings and exposed beams. This home also come with central heat and air conditioning.

The well-equipped kitchen boasts appliances, plenty of counterspace for meal preparation, as well as a breakfast bar. There is a chic dining area located just off the kitchen.