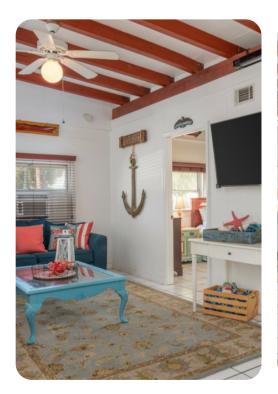

The cozy living room is situated adjacent to the dining area. Here, guests will find a comfortable sofa and loveseat, a wall-mounted flatscreen Smart TV, as well as a soundboard which is connected to Alexa.