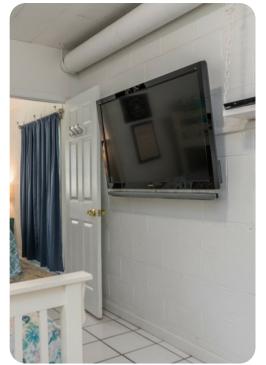

Guests can get their beauty rest in one of three well-appointed bedrooms. The master bedroom offers a cozy queen-sized bed, a flatscreen Smart TV, and an en-suite bath with a shower-over-tub. The second bedroom comes replete with a king-sized bed, and its own wall-mounted flatscreen TV. The kids in your group will love the bunk room, which also has its own flatscreen TV. There is also an additional bathroom with a shower-over-tub.