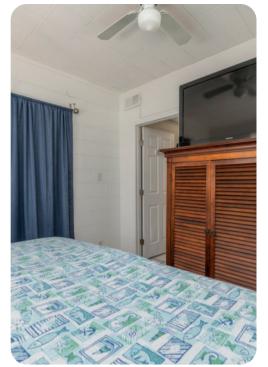

Guests can get their beauty rest in one of three well-appointed bedrooms. The master bedroom offers a cozy queen-sized bed, a flatscreen Smart TV, and an en-suite bath with a shower-over-tub. The second bedroom comes replete with a king-sized bed, and its own wall-mounted flatscreen TV. The kids in your group will love the bunk room, which also has its own flatscreen TV. There is also an additional bathroom with a shower-over-tub.