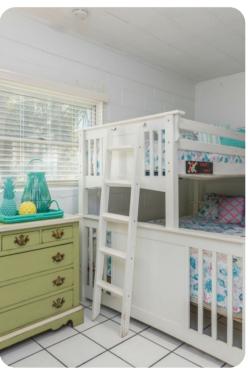

Guests can get their beauty rest in one of three well-appointed bedrooms. The master bedroom offers a cozy queen-sized bed, a flatscreen Smart TV, and an en-suite bath with a shower-over-tub. The second bedroom comes replete with a king-sized bed, and its own wall-mounted flatscreen TV. The kids in your group will love the bunk room, which also has its own flatscreen TV. There is also an additional bathroom with a shower-over-tub.