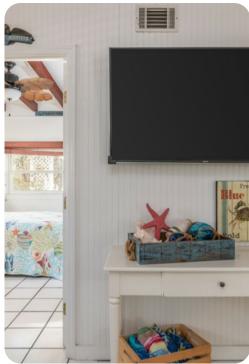

Guests can get their beauty rest in one of three well-appointed bedrooms. The master bedroom offers a cozy queen-sized bed, a flatscreen Smart TV, and an en-suite bath with a shower-over-tub. The second bedroom comes replete with a king-sized bed, and its own wall-mounted flatscreen TV. The kids in your group will love the bunk room, which also has its own flatscreen TV. There is also an additional bathroom with a shower-over-tub.