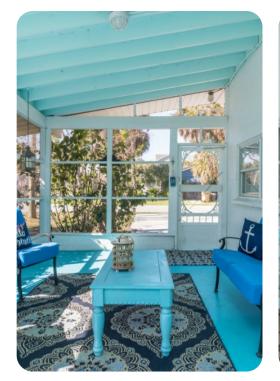

The focal point of the home is its spectacular screened-in porch, replete with stylish outdoor furniture, its own flatscreen TV, and porch swing. This porch is the perfect spot to savor your coffee in the morning or a glass of wine in the evening.