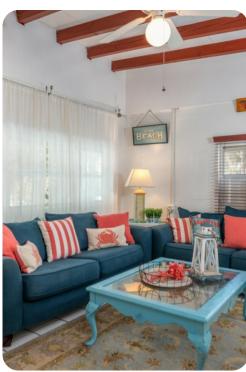

## Tybee Island 36

<u></u> 2 % 7

The living area of the home is filled with natural light and features vaulted ceilings and exposed beams. This home also come with central heat and air conditioning.

The well-equipped kitchen boasts appliances, plenty of counterspace for meal preparation, as well as a breakfast bar. There is a chic dining area located just off the kitchen.

The cozy living room is situated adjacent to the dining area. Here, guests will find a comfortable sofa and loveseat, a wall-mounted flatscreen Smart TV, as well as a soundboard which is connected to Alexa.