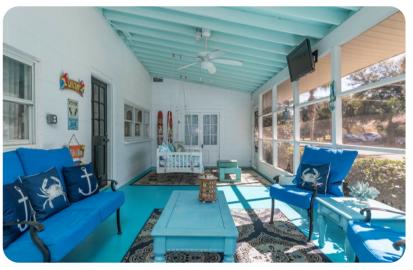

The focal point of the home is its spectacular screened-in porch, replete with stylish outdoor furniture, its own flatscreen TV, and porch swing. This porch is the perfect spot to savor your coffee in the morning or a glass of wine in the evening.