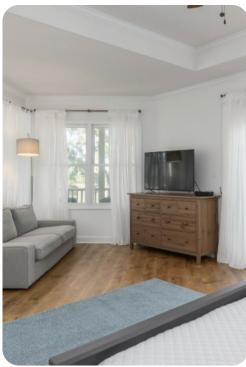

# Key features

- 3 bedrooms
- 2 bathrooms
- Sleeps 6
- Balcony
- Beach within close proximity

### **Bedrooms**

# Living area

- Open-plan living area
- Fully equipped kitchen
- Breakfast bar with seating
- Dining table and chairs
- Tastefully furnished living room with flat-screen TV and comfortable sofas
- Upstairs loft area with sofa bed, coffee table and 2 arm-chairs