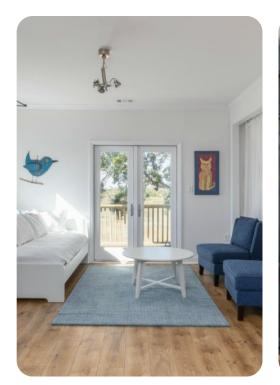

# Living area

- Open-plan living area
- Fully equipped kitchen
- Breakfast bar with seating
- Dining table and chairs
- Tastefully furnished living room with flat-screen TV and comfortable sofas
- Upstairs loft area with sofa bed, coffee table and 2 arm-chairs

#### Outdoor area

• Balcony with multiple chairs

Tybee Island 23 | Page 2 of 8

# Home entertainment

• Flat-screen TVs in living area and all bedrooms