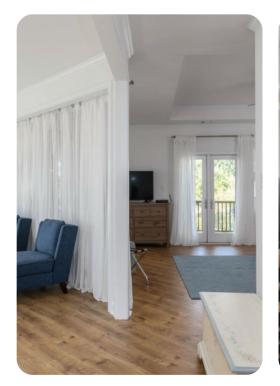

# Living area

- Open-plan living area
- Fully equipped kitchen
- Breakfast bar with seating
- Dining table and chairs
- Tastefully furnished living room with flat-screen TV and comfortable sofas
- Upstairs loft area with sofa bed, coffee table and 2 arm-chairs