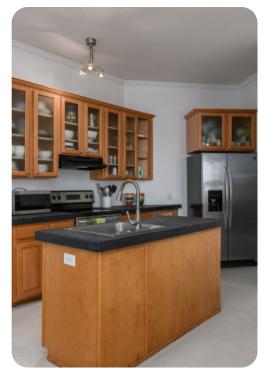

# Living area

- Open-plan living area
- Fully equipped kitchen
- Breakfast bar with seating
- Dining table and chairs
- Tastefully furnished living room with flat-screen TV and comfortable sofas
- Upstairs loft area with sofa bed, coffee table and 2 arm-chairs