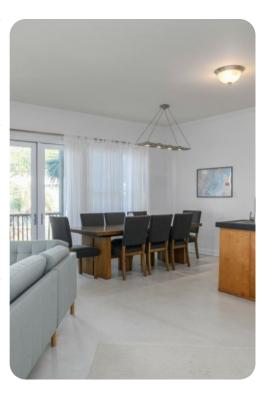

# Living area

- Open-plan living area
- Fully equipped kitchen
- Breakfast bar with seating
- Dining table and chairs
- Tastefully furnished living room with flat-screen TV and comfortable sofas
- Upstairs loft area with sofa bed, coffee table and 2 arm-chairs