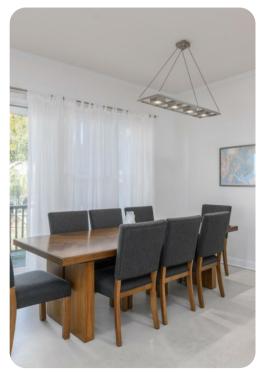

# Living area

- Open-plan living area
- Fully equipped kitchen
- Breakfast bar with seating
- Dining table and chairs
- Tastefully furnished living room with flat-screen TV and comfortable sofas
- Upstairs loft area with sofa bed, coffee table and 2 arm-chairs