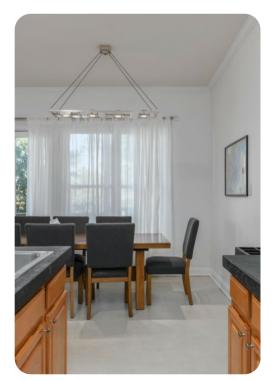

# Living area

- Open-plan living area
- Fully equipped kitchen
- Breakfast bar with seating
- Dining table and chairs
- Tastefully furnished living room with flat-screen TV and comfortable sofas
- Upstairs loft area with sofa bed, coffee table and 2 arm-chairs