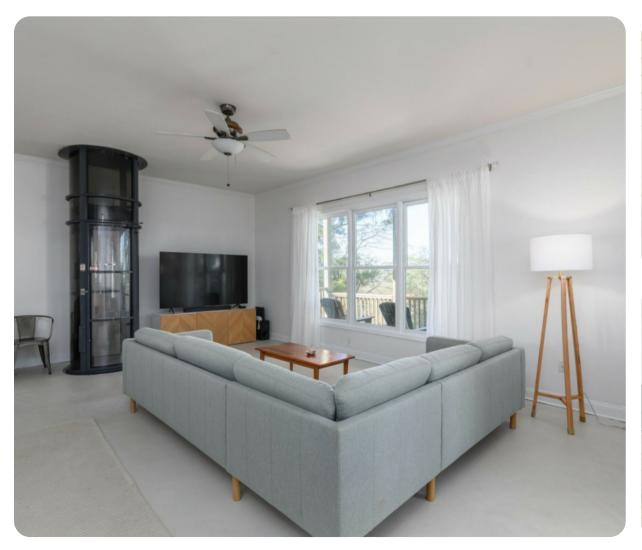

# Living area

- Open-plan living area
- Fully equipped kitchen
- Breakfast bar with seating
- Dining table and chairs
- Tastefully furnished living room with flat-screen TV and comfortable sofas
- Upstairs loft area with sofa bed, coffee table and 2 arm-chairs

# Home entertainment

• Flat-screen TVs in living area and all bedrooms