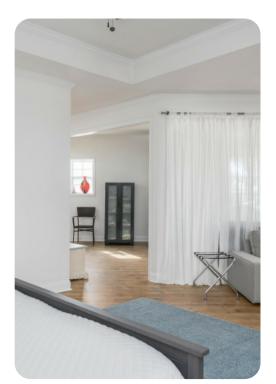

# Living area

- Open-plan living area
- Fully equipped kitchen
- Breakfast bar with seating
- Dining table and chairs
- Tastefully furnished living room with flat-screen TV and comfortable sofas
- Upstairs loft area with sofa bed, coffee table and 2 arm-chairs

#### Outdoor area

• Balcony with multiple chairs

Tybee Island 23 | Page 2 of 8