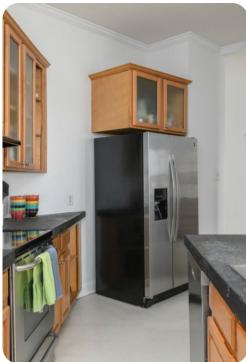

# Living area

- Open-plan living area
- Fully equipped kitchen
- Breakfast bar with seating
- Dining table and chairs
- Tastefully furnished living room with flat-screen TV and comfortable sofas
- Upstairs loft area with sofa bed, coffee table and 2 arm-chairs