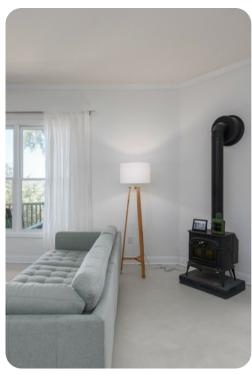

# Living area

- Open-plan living area
- Fully equipped kitchen
- Breakfast bar with seating
- Dining table and chairs
- Tastefully furnished living room with flat-screen TV and comfortable sofas
- Upstairs loft area with sofa bed, coffee table and 2 arm-chairs

#### Outdoor area

• Balcony with multiple chairs

Tybee Island 23 | Page 2 of 8