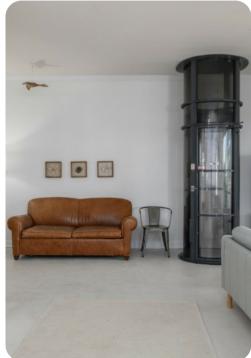

# Living area

- Open-plan living area
- Fully equipped kitchen
- Breakfast bar with seating
- Dining table and chairs
- Tastefully furnished living room with flat-screen TV and comfortable sofas
- Upstairs loft area with sofa bed, coffee table and 2 arm-chairs