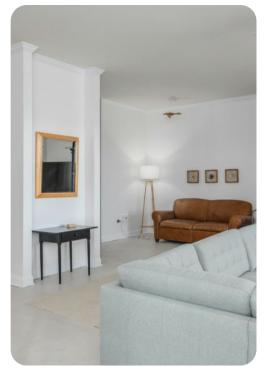

# Living area

- Open-plan living area
- Fully equipped kitchen
- Breakfast bar with seating
- Dining table and chairs
- Tastefully furnished living room with flat-screen TV and comfortable sofas
- Upstairs loft area with sofa bed, coffee table and 2 arm-chairs