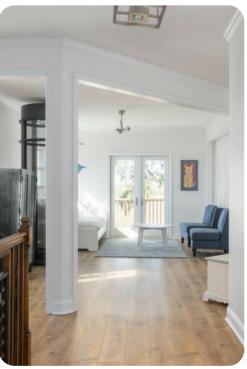

# Living area

- Open-plan living area
- Fully equipped kitchen
- Breakfast bar with seating
- Dining table and chairs
- Tastefully furnished living room with flat-screen TV and comfortable sofas
- Upstairs loft area with sofa bed, coffee table and 2 arm-chairs

#### Outdoor area

• Balcony with multiple chairs

Tybee Island 23 | Page 2 of 8