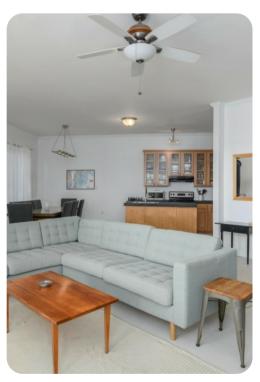

# Living area

- Open-plan living area
- Fully equipped kitchen
- Breakfast bar with seating
- Dining table and chairs
- Tastefully furnished living room with flat-screen TV and comfortable sofas
- Upstairs loft area with sofa bed, coffee table and 2 arm-chairs