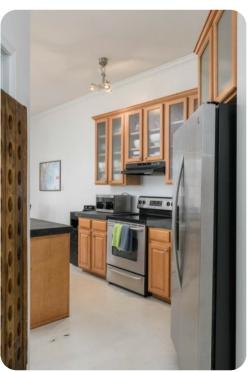

# Living area

- Open-plan living area
- Fully equipped kitchen
- Breakfast bar with seating
- Dining table and chairs
- Tastefully furnished living room with flat-screen TV and comfortable sofas
- Upstairs loft area with sofa bed, coffee table and 2 arm-chairs