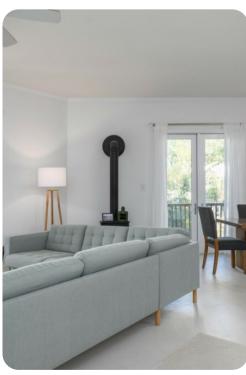

# Living area

- Open-plan living area
- Fully equipped kitchen
- Breakfast bar with seating
- Dining table and chairs
- Tastefully furnished living room with flat-screen TV and comfortable sofas
- Upstairs loft area with sofa bed, coffee table and 2 arm-chairs