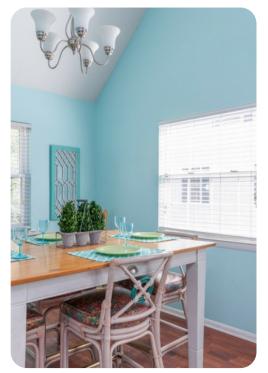

# Living area

- Open-plan living area
- Fully equipped kitchen
- Dining table and chairs
- Tastefully furnished living room with flat-screen TV and comfortable sofas
- Upstairs loft area with sofa