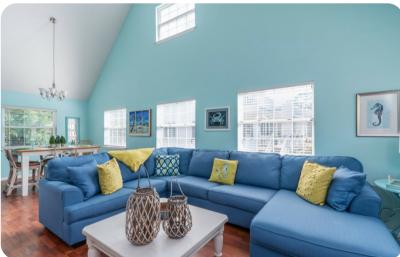

# Living area

- Open-plan living area
- Fully equipped kitchen
- Dining table and chairs
- Tastefully furnished living room with flat-screen TV and comfortable sofas
- Upstairs loft area with sofa