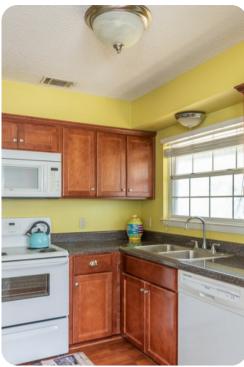

# Living area

- Open-plan living area
- Fully equipped kitchen
- Dining table and chairs
- Tastefully furnished living room with flat-screen TV and comfortable sofas
- Upstairs loft area with sofa