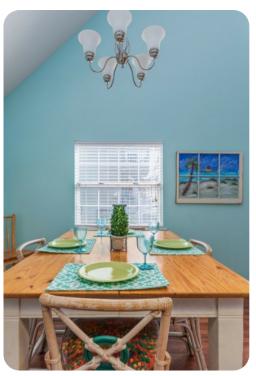

# Living area

- Open-plan living area
- Fully equipped kitchen
- Dining table and chairs
- Tastefully furnished living room with flat-screen TV and comfortable sofas
- Upstairs loft area with sofa