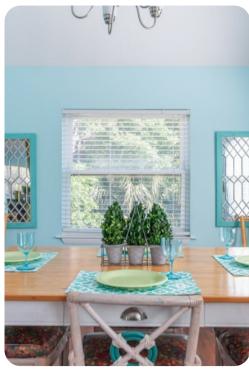

# Living area

- Open-plan living area
- Fully equipped kitchen
- Dining table and chairs
- Tastefully furnished living room with flat-screen TV and comfortable sofas
- Upstairs loft area with sofa