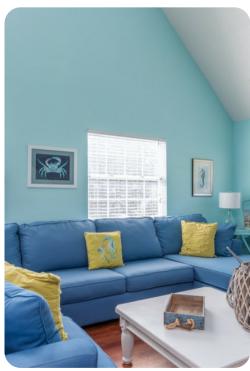

# Living area

- Open-plan living area
- Fully equipped kitchen
- Dining table and chairs
- Tastefully furnished living room with flat-screen TV and comfortable sofas
- Upstairs loft area with sofa