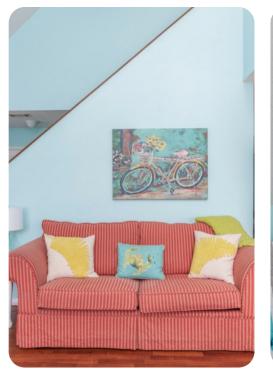

# Living area

- Open-plan living area
- Fully equipped kitchen
- Dining table and chairs
- Tastefully furnished living room with flat-screen TV and comfortable sofas
- Upstairs loft area with sofa