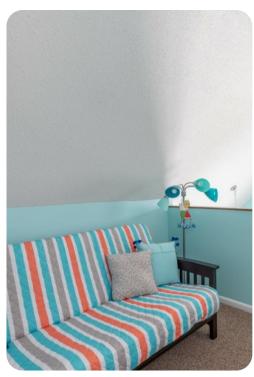

# Living area

- Open-plan living area
- Fully equipped kitchen
- Dining table and chairs
- Tastefully furnished living room with flat-screen TV and comfortable sofas
- Upstairs loft area with sofa