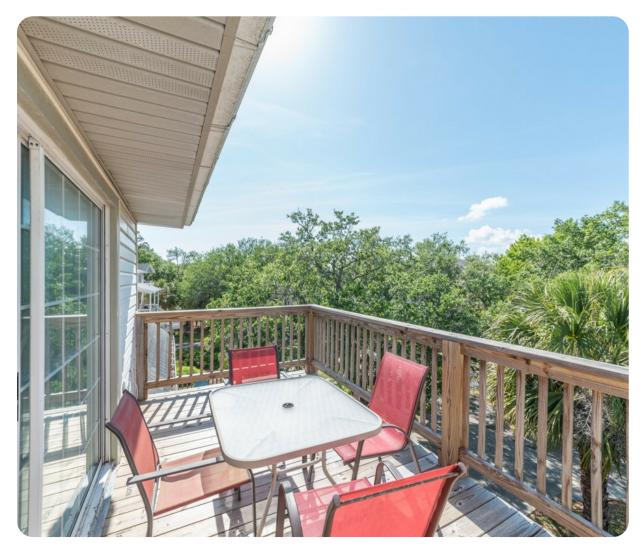

#### Outdoor area

- Outdoor shower
- Covered patio with a set of table and chairs
- Raised deck with rocking chairs
- Balcony with rocking chairs