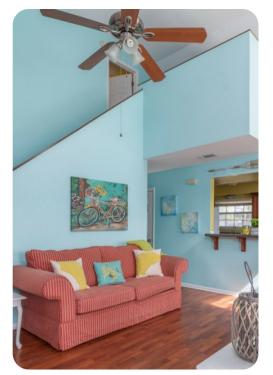

# Living area

- Open-plan living area
- Fully equipped kitchen
- Dining table and chairs
- Tastefully furnished living room with flat-screen TV and comfortable sofas
- Upstairs loft area with sofa