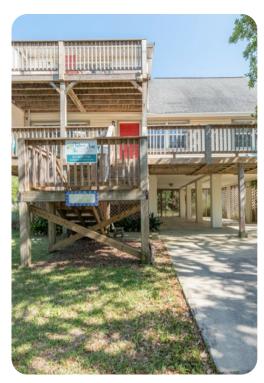

## Key features

- 3 bedrooms
- 2 bathrooms
- Sleeps 8
- Balcony
- Beach within close proximity

#### Outdoor area

- Outdoor shower
- Covered patio with a set of table and chairs
- Raised deck with rocking chairs
- Balcony with rocking chairs