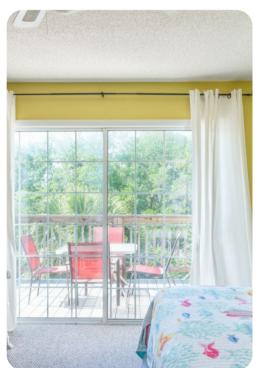

#### Outdoor area

- Outdoor shower
- Covered patio with a set of table and chairs
- Raised deck with rocking chairs
- Balcony with rocking chairs