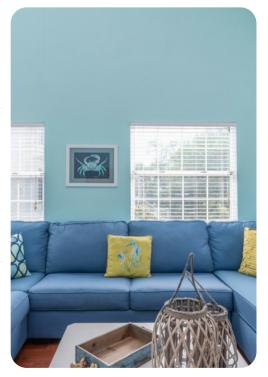

# Living area

- Open-plan living area
- Fully equipped kitchen
- Dining table and chairs
- Tastefully furnished living room with flat-screen TV and comfortable sofas
- Upstairs loft area with sofa