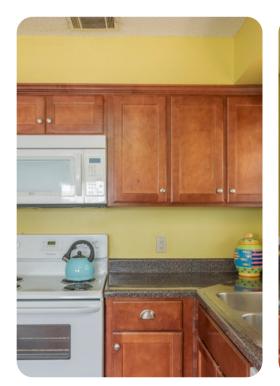

# Living area

- Open-plan living area
- Fully equipped kitchen
- Dining table and chairs
- Tastefully furnished living room with flat-screen TV and comfortable sofas
- Upstairs loft area with sofa