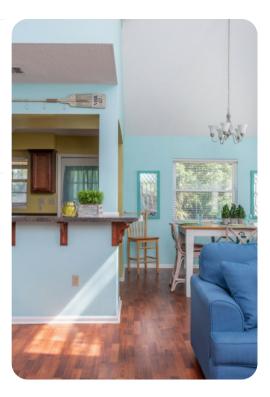

# Living area

- Open-plan living area
- Fully equipped kitchen
- Dining table and chairs
- Tastefully furnished living room with flat-screen TV and comfortable sofas
- Upstairs loft area with sofa