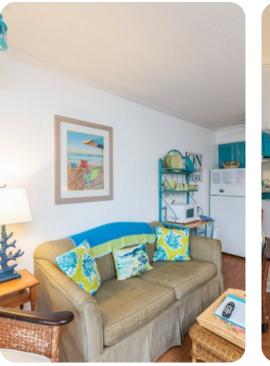

## Living area

- Open-plan living area
- Fully equipped kitchen
- Dining table and chairs
- Tastefully furnished living room with flat-screen TV and comfortable sofas

## Home entertainment

• Flat-screen TVs in living area and all bedrooms