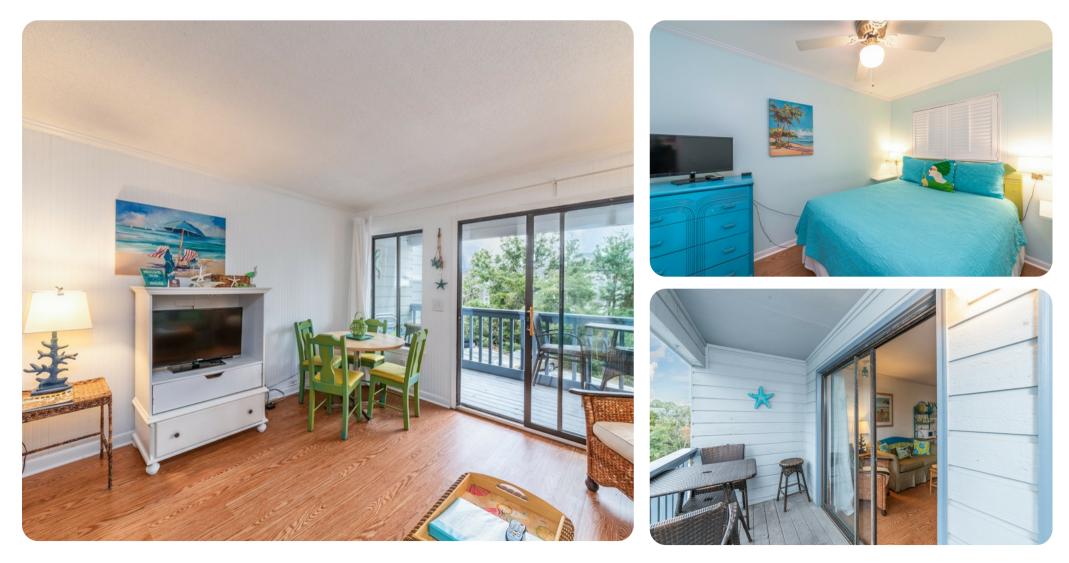

#### Key features

- 1 bedrooms
- 1 bathrooms
- Sleeps 4
- Balcony
- Communal pool

## Bedrooms

• Bedroom 1 - Queen-size bed

## Living area

- Open-plan living area
- Fully equipped kitchen
- Dining table and chairs
- Tastefully furnished living room with flat-screen TV and comfortable sofas

## Outdoor area

• Balcony with a set of table and chairs

## Home entertainment

• Flat-screen TVs in living area and all bedrooms