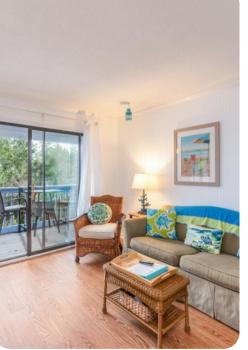

## Living area

- Open-plan living area
- Fully equipped kitchen
- Dining table and chairs
- Tastefully furnished living room with flat-screen TV and comfortable sofas