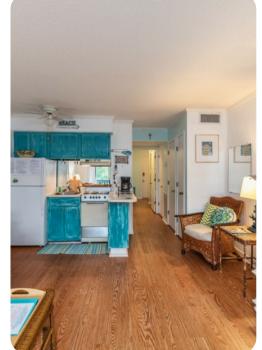

## Living area

- Open-plan living area
- Fully equipped kitchen
- Dining table and chairs
- Tastefully furnished living room with flat-screen TV and comfortable sofas

## Home entertainment

• Flat-screen TVs in living area and all bedrooms