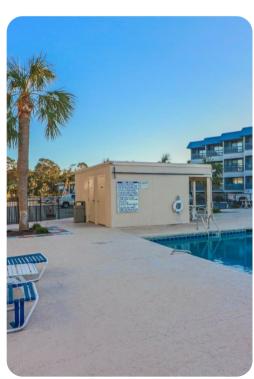

#### Key features

- 1 bedrooms
- 1 bathrooms
- Sleeps 4
- Balcony
- Communal pool

## Club access

- Communal pool
- Children's communal pool
- Shared lounge area
- Shared sets of table and chairs