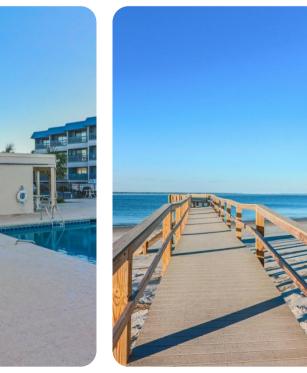

## Club access

- Communal pool
- Children's communal pool
- Shared lounge area
- Shared sets of table and chairs

#### Places of interest

- Tybee island light station and museum 0 miles
- North beach 1 mile
- Fort pulaski national monument 5 miles
- Tybee island marine science center 2 miles
- Little tybee island 4 miles
- Tybee island fishing pier and pavilion 1 mile