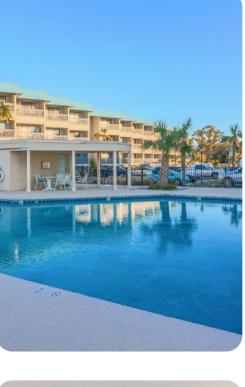

## Club access

- Communal pool
- Children's communal pool
- Shared lounge area
- Shared sets of table and chairs