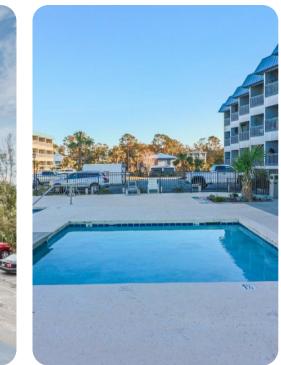

## Club access

- Communal pool
- Children's communal pool
- Shared lounge area
- Shared sets of table and chairs