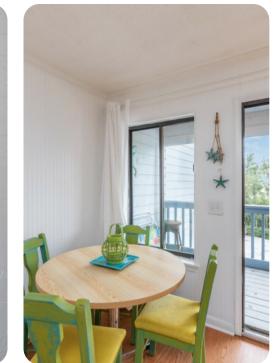

## Living area

- Open-plan living area
- Fully equipped kitchen
- Dining table and chairs
- Tastefully furnished living room with flat-screen TV and comfortable sofas