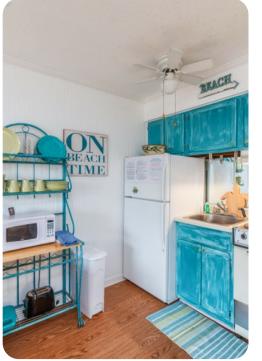

## Living area

- Open-plan living area
- Fully equipped kitchen
- Dining table and chairs
- Tastefully furnished living room with flat-screen TV and comfortable sofas