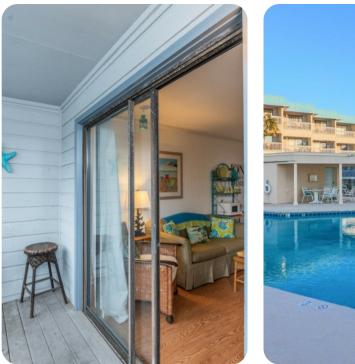

## Outdoor area

• Balcony with a set of table and chairs

## Club access

- Communal pool
- Children's communal pool
- Shared lounge area
- Shared sets of table and chairs