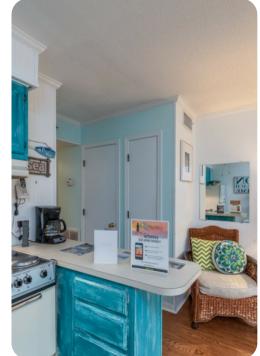

## Living area

- Open-plan living area
- Fully equipped kitchen
- Dining table and chairs
- Tastefully furnished living room with flat-screen TV and comfortable sofas