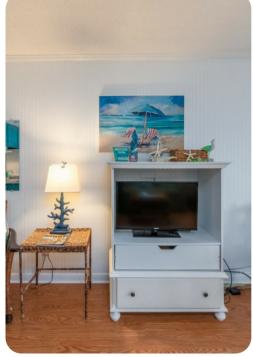

## Living area

- Open-plan living area
- Fully equipped kitchen
- Dining table and chairs
- Tastefully furnished living room with flat-screen TV and comfortable sofas

## Home entertainment

• Flat-screen TVs in living area and all bedrooms