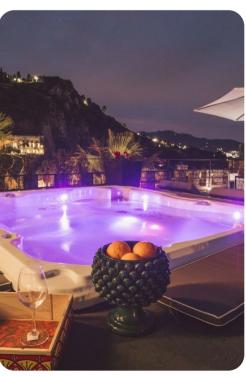

#### Outdoor area

- Jacuzzi
- Sun loungers
- BBQ area
- Alfresco dining
- Lounge area

#### Good to know

- Pets: On request. 30,00 euros per animal per week to be paid on site.
- The Jacuzzi is available from the last Saturday in April to the first Saturday in October.