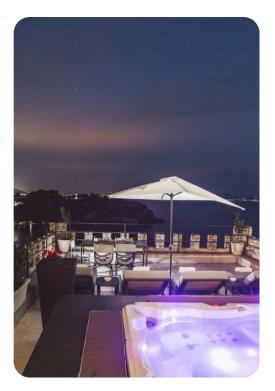

# **Key Features**

- 3 bedrooms
- 4 bathrooms
- Sleeps 6
- Jacuzzi

#### Outdoor area

- Jacuzzi
- Sun loungers
- BBQ area
- Alfresco dining
- Lounge area

#### Good to know

- Pets: On request. 30,00 euros per animal per week to be paid on site.
- The Jacuzzi is available from the last Saturday in April to the first Saturday in October.