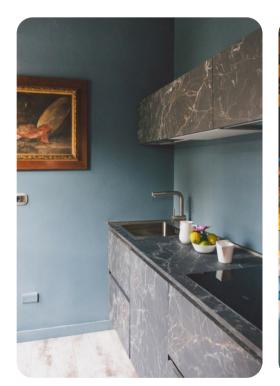

# Living area

- Tastefully furnished living room with comfortable seating and TV
- Dining table and chairs
- Fully equipped Kitchen