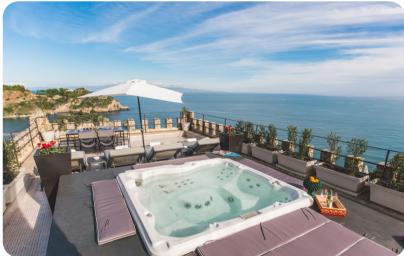

# **Key Features**

- 3 bedrooms
- 4 bathrooms
- Sleeps 6
- Jacuzzi

#### Outdoor area

- Jacuzzi
- Sun loungers
- BBQ area
- Alfresco dining
- Lounge area

#### Good to know

- Pets: On request. 30,00 euros per animal per week to be paid on site.
- The Jacuzzi is available from the last Saturday in April to the first Saturday in October.