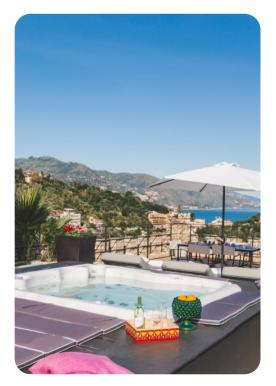

#### Outdoor area

- Jacuzzi
- Sun loungers
- BBQ area
- Alfresco dining
- Lounge area

#### Good to know

- Pets: On request. 30,00 euros per animal per week to be paid on site.
- The Jacuzzi is available from the last Saturday in April to the first Saturday in October.