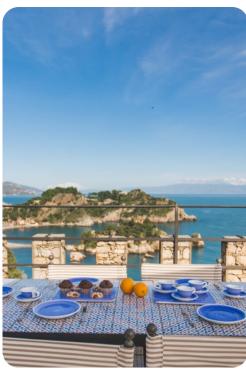

# Living area

- Tastefully furnished living room with comfortable seating and TV
- Dining table and chairs
- Fully equipped Kitchen

#### Outdoor area

- Jacuzzi
- Sun loungers
- BBQ area
- Alfresco dining
- Lounge area