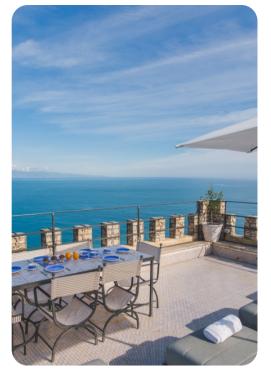

#### Outdoor area

- Jacuzzi
- Sun loungers
- BBQ area
- Alfresco dining
- Lounge area