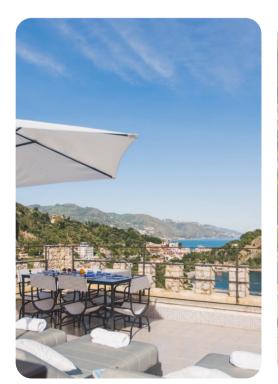

#### Outdoor area

- Jacuzzi
- Sun loungers
- BBQ area
- Alfresco dining
- Lounge area