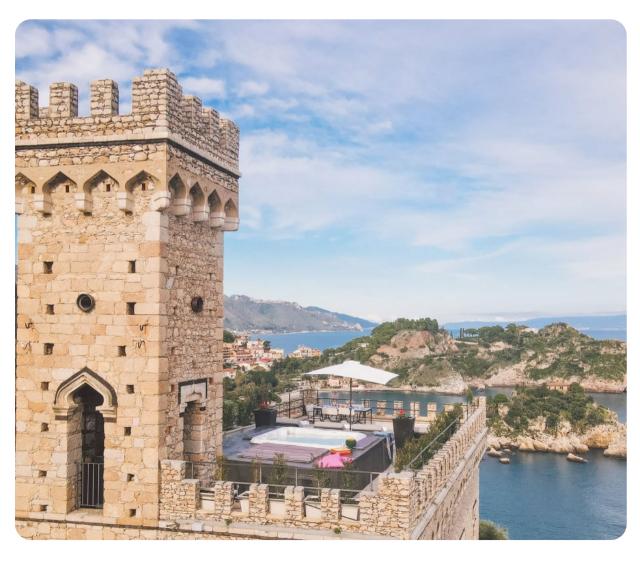

# **Torre Pirandello**

שם 3 🖰 4 👯 6 🖶 240 sq.mt

# **Key Features**

- 3 bedrooms
- 4 bathrooms
- Sleeps 6
- Jacuzzi

#### Outdoor area

- Jacuzzi
- Sun loungers
- BBQ area
- Alfresco dining
- Lounge area