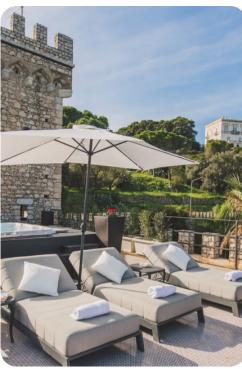

#### Outdoor area

- Jacuzzi
- Sun loungers
- BBQ area
- Alfresco dining
- Lounge area