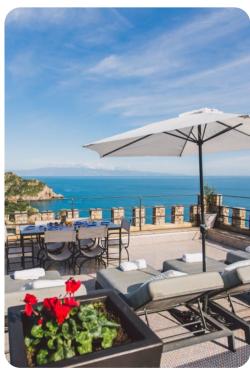

#### Outdoor area

- Jacuzzi
- Sun loungers
- BBQ area
- Alfresco dining
- Lounge area