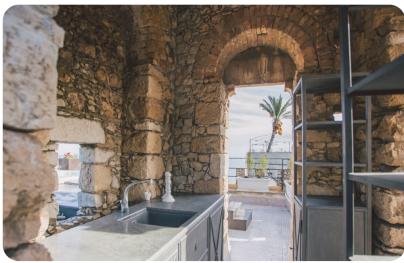

# Living area

- Tastefully furnished living room with comfortable seating and TV
- Dining table and chairs
- Fully equipped Kitchen