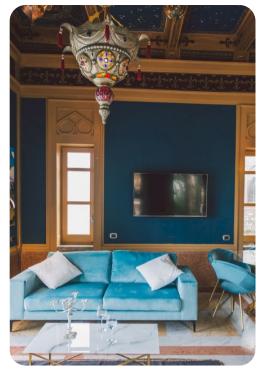

# Living area

- Tastefully furnished living room with comfortable seating and TV
- Dining table and chairs
- Fully equipped Kitchen