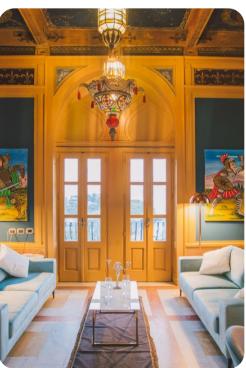

# Living area

- Tastefully furnished living room with comfortable seating and TV
- Dining table and chairs
- Fully equipped Kitchen