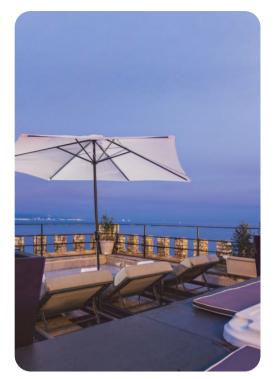

#### Outdoor area

- Jacuzzi
- Sun loungers
- BBQ area
- Alfresco dining
- Lounge area