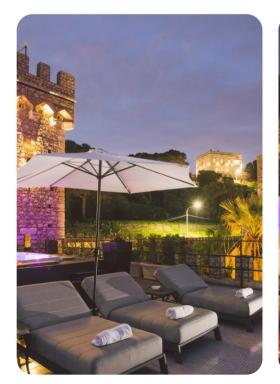

#### Outdoor area

- Jacuzzi
- Sun loungers
- BBQ area
- Alfresco dining
- Lounge area