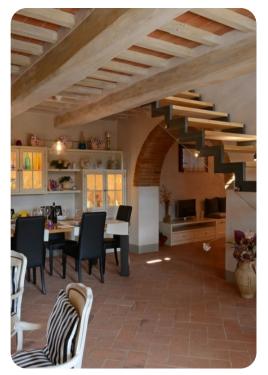

# Living area

- Living room with comfortable sofas and ornamental fireplace
- Dining room with table and seating
- Fully equipped kitchen

Torre La Ripa | Page 4 of 8

Torre La Ripa | Page 5 of 8

Torre La Ripa | Page 6 of 8

Torre La Ripa | Page 7 of 8

Torre La Ripa | Page 8 of 8