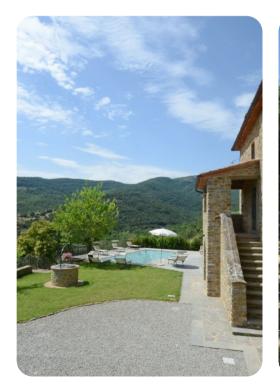

# **Key Features**

- 4 bedrooms
- 5 bathrooms
- Sleeps 8
- Private pool
- Landscaped gardens

## Outdoor area

- Private pool
- Landscaped gardens
- BBQ grill
- Outdoor dining area with seating
- Sun loungers and umbrellas
- Cold-water shower

Torre La Ripa | Page 2 of 8