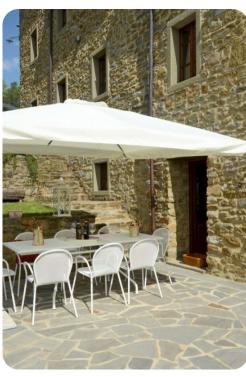

## Outdoor area

- Private pool
- Landscaped gardens
- BBQ grill
- Outdoor dining area with seating
- Sun loungers and umbrellas
- Cold-water shower

Torre La Ripa | Page 2 of 8