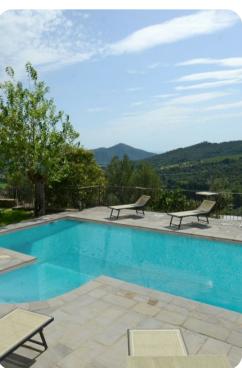

## Outdoor area

- Private pool
- Landscaped gardens
- BBQ grill
- Outdoor dining area with seating
- Sun loungers and umbrellas
- Cold-water shower

Torre La Ripa | Page 2 of 8