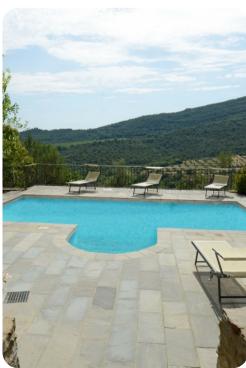

## Outdoor area

- Private pool
- Landscaped gardens
- BBQ grill
- Outdoor dining area with seating
- Sun loungers and umbrellas
- Cold-water shower

Torre La Ripa | Page 2 of 8

#### Good To Know

- Pets: On request. 30,00 Euros per animal per week to be paid on site.
- The pool is open from the last Saturday in April to the first Saturday in October
- Access roads: 400 m of unpaved and narrow road not suitable for low and sportive cars
- Parking: 2 cars uncovered