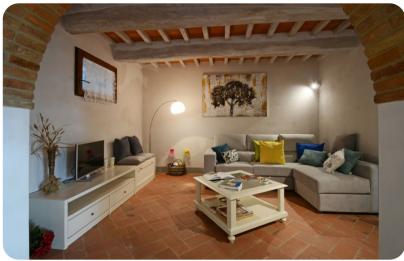

# Living area

- Living room with comfortable sofas and ornamental fireplace
- Dining room with table and seating
- Fully equipped kitchen