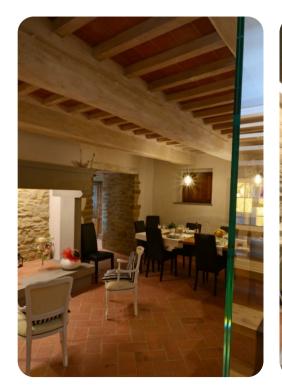

# Living area

- Living room with comfortable sofas and ornamental fireplace
- Dining room with table and seating
- Fully equipped kitchen