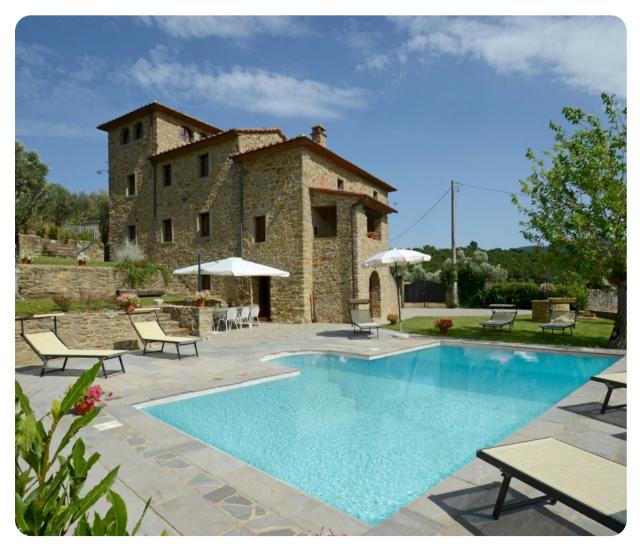

# **Key Features**

- 4 bedrooms
- 5 bathrooms
- Sleeps 8
- Private pool
- Landscaped gardens

## Outdoor area

- Private pool
- Landscaped gardens
- BBQ grill
- Outdoor dining area with seating
- Sun loungers and umbrellas
- Cold-water shower

Torre La Ripa | Page 2 of 8

#### Good To Know

- Pets: On request. 30,00 Euros per animal per week to be paid on site.
- The pool is open from the last Saturday in April to the first Saturday in October
- Access roads: 400 m of unpaved and narrow road not suitable for low and sportive cars
- Parking: 2 cars uncovered