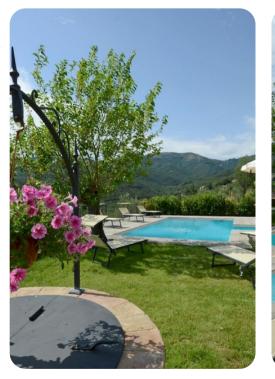

## Outdoor area

- Private pool
- Landscaped gardens
- BBQ grill
- Outdoor dining area with seating
- Sun loungers and umbrellas
- Cold-water shower

Torre La Ripa | Page 2 of 8