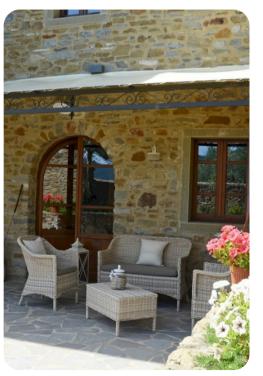

# Living area

- Living room with comfortable sofas and ornamental fireplace
- Dining room with table and seating
- Fully equipped kitchen