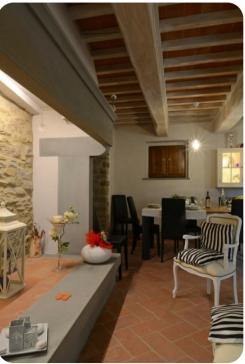

# Living area

- Living room with comfortable sofas and ornamental fireplace
- Dining room with table and seating
- Fully equipped kitchen