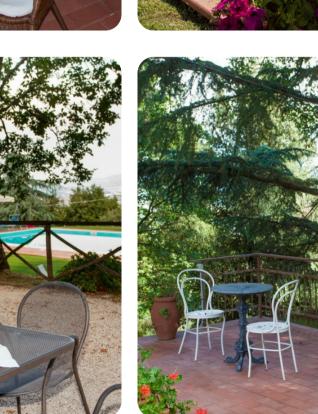

### Outdoor area

- Private pool
- Sun loungers
- Al fresco dining
- Landscaped garden
- BBQ