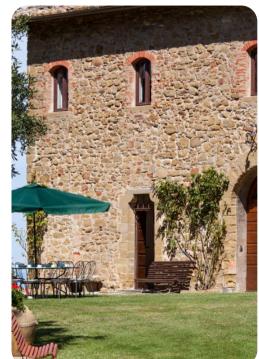

© Umbria Torre di Paciano

🗠 6 🚰 6 🕅 12 🔚 412 sq.mt

Torre di Paciano | Page 1 of 8

#### **Key Features**

- 6 bedrooms
- 6 bathrooms
- Sleeps 12
- Private pool
- Landscaped gardens

### Outdoor area

- Private pool
- Sun loungers
- Al fresco dining
- Landscaped garden
- BBQ