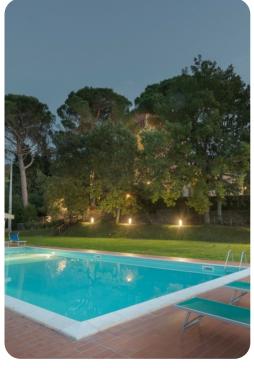

#### **Key Features**

- 6 bedrooms
- 6 bathrooms
- Sleeps 12
- Private pool
- Landscaped gardens

### Outdoor area

- Private pool
- Sun loungers
- Al fresco dining
- Landscaped garden
- BBQ

#### Good to know

- Pets: On request, small and medium size (maximum 2 animals). 30,00 Euros per animal per week to be paid on site. Acceptance of animals to the facility must be previously authorised by the owner upon communication of the number of animals, size and breed.
- Pool is open from the last Saturday in April to the first Saturday in October