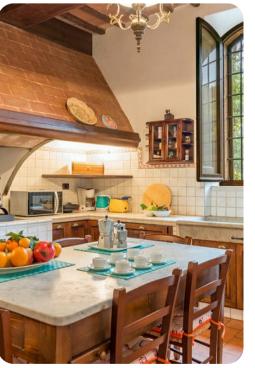

# Living area

- Tastefully furnished living room with comfortable seating and TV
- Dining table and chairs
- Fully equipped kitchen