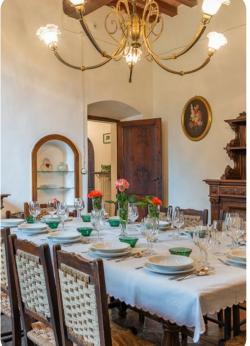

# Living area

- Tastefully furnished living room with comfortable seating and TV
- Dining table and chairs
- Fully equipped kitchen