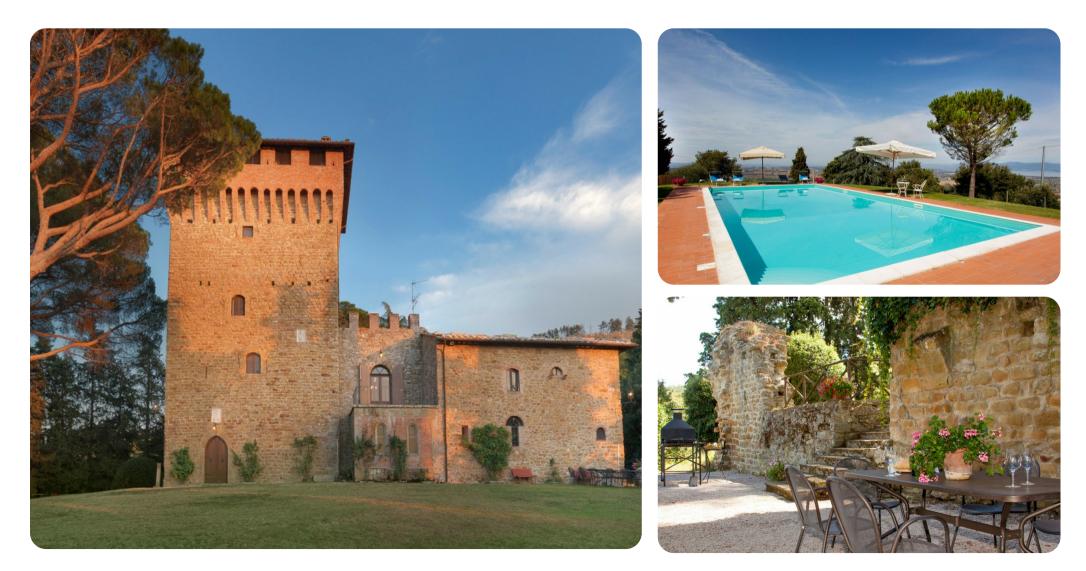

© Umbria Torre di Paciano

🗠 6 🚰 6 🕅 12 🔚 412 sq.mt

Torre di Paciano | Page 1 of 8

#### **Key Features**

- 6 bedrooms
- 6 bathrooms
- Sleeps 12
- Private pool
- Landscaped gardens

### Outdoor area

- Private pool
- Sun loungers
- Al fresco dining
- Landscaped garden
- BBQ