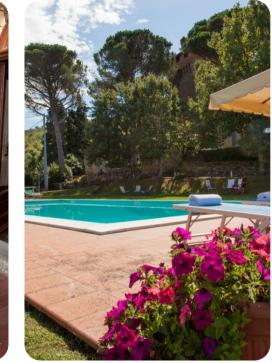

### Outdoor area

- Private pool
- Sun loungers
- Al fresco dining
- Landscaped garden
- BBQ

#### Good to know

- Pets: On request, small and medium size (maximum 2 animals). 30,00 Euros per animal per week to be paid on site. Acceptance of animals to the facility must be previously authorised by the owner upon communication of the number of animals, size and breed.
- Pool is open from the last Saturday in April to the first Saturday in October