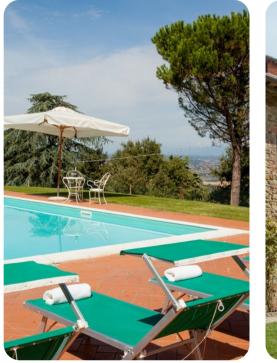

#### **Key Features**

- 6 bedrooms
- 6 bathrooms
- Sleeps 12
- Private pool
- Landscaped gardens

### Outdoor area

- Private pool
- Sun loungers
- Al fresco dining
- Landscaped garden
- BBQ