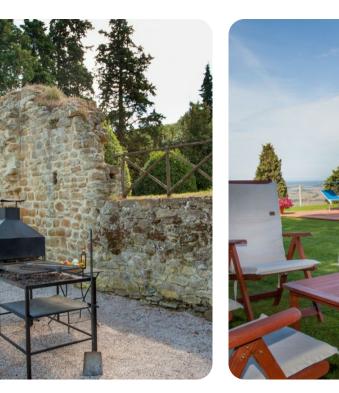

### Outdoor area

- Private pool
- Sun loungers
- Al fresco dining
- Landscaped garden
- BBQ