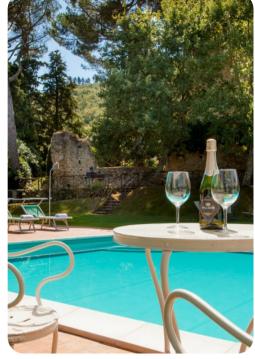

### Outdoor area

- Private pool
- Sun loungers
- Al fresco dining
- Landscaped garden
- BBQ