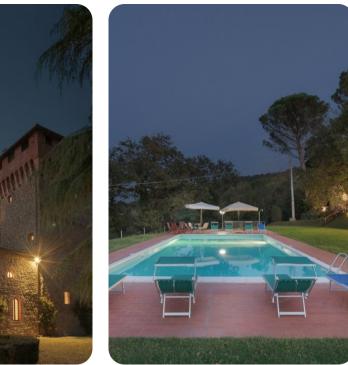

#### **Key Features**

- 6 bedrooms
- 6 bathrooms
- Sleeps 12
- Private pool
- Landscaped gardens

### Outdoor area

- Private pool
- Sun loungers
- Al fresco dining
- Landscaped garden
- BBQ

#### Good to know

- Pets: On request, small and medium size (maximum 2 animals). 30,00 Euros per animal per week to be paid on site. Acceptance of animals to the facility must be previously authorised by the owner upon communication of the number of animals, size and breed.
- Pool is open from the last Saturday in April to the first Saturday in October