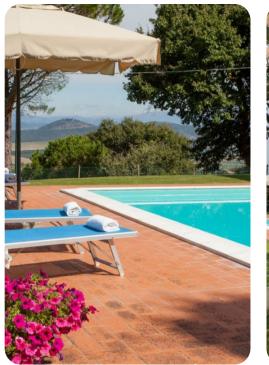

### Outdoor area

- Private pool
- Sun loungers
- Al fresco dining
- Landscaped garden
- BBQ