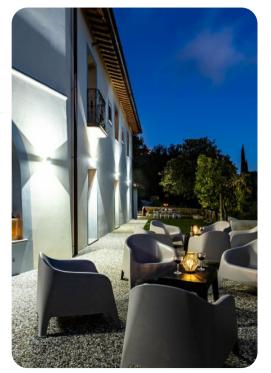

## Living areas

- Ground Floor: Living room with TV, dining and TV room, equipped kitchen
- Second Floor: Living room