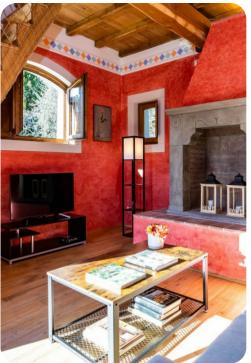

## Living areas

- Ground Floor: Living room with TV, dining and TV room, equipped kitchen
- Second Floor: Living room