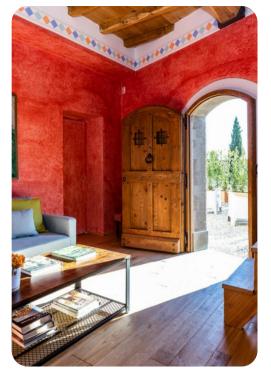

## Living areas

- Ground Floor: Living room with TV, dining and TV room, equipped kitchen
- Second Floor: Living room