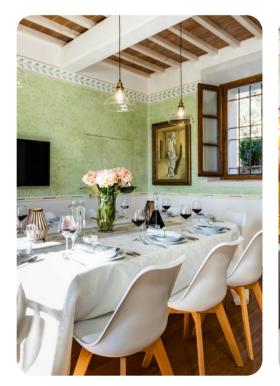

## Living areas

- Ground Floor: Living room with TV, dining and TV room, equipped kitchen
- Second Floor: Living room