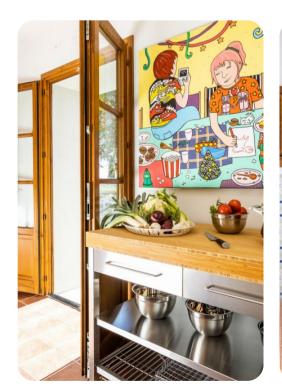

## Living areas

- Ground Floor: Living room with TV, dining and TV room, equipped kitchen
- Second Floor: Living room