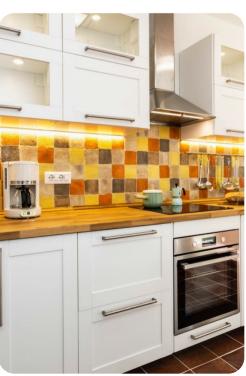

## Living areas

- Ground Floor: Living room with TV, dining and TV room, equipped kitchen
- Second Floor: Living room