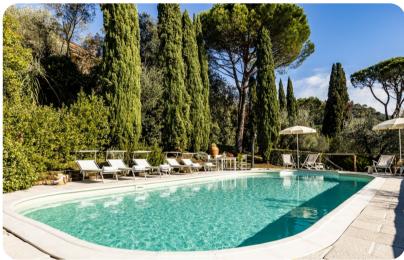

# **Key Features**

- 5 bedrooms
- 6 bathrooms
- Sleeps 12
- Private pool
- Landscaped garden

### Outdoor area

- Private pool
- Sitting areas
- Sun beds
- Dining area
- BBQ

Torre Angelina | Page 2 of 8