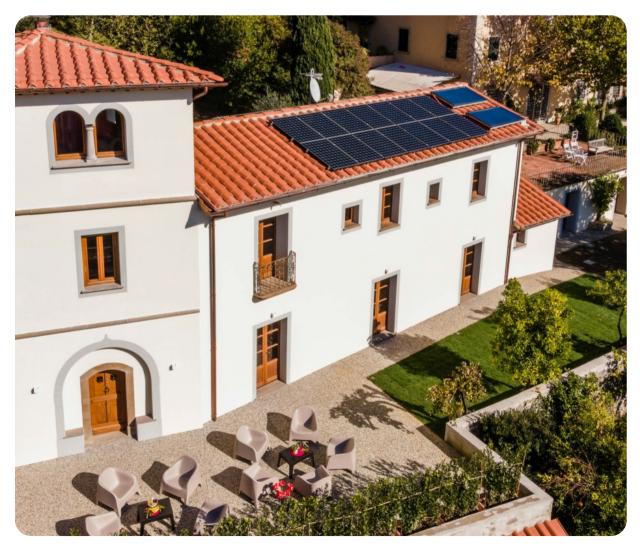

# Torre Angelina

<u>№</u> 5 <del>%</del> 6 % 12

# **Key Features**

- 5 bedrooms
- 6 bathrooms
- Sleeps 12
- Private pool
- Landscaped garden

### Outdoor area

- Private pool
- Sitting areas
- Sun beds
- Dining area
- BBQ

Torre Angelina | Page 2 of 8