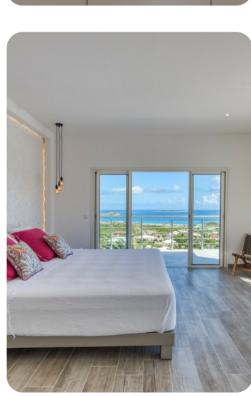

#### Key features

- 3 bedrooms
- 3 bathrooms
- Sleeps 6
- Private infinity plunge pool
- Fully staffed
- Ocean views
- Close to Orient Bay Beach

This home can be booked alongside *Turquoze* to make seven bedrooms.

- Bedroom 1 King-size bed; en-suite bathroom includes single vanity and walk-in shower. Access to pool terrace.
- Bedroom 2 King-size bed; en-suite bathroom includes single vanity and walk-in shower. Access to pool terrace.
- Bedroom 3 King-size bed; en-suite bathroom includes single vanity and walk-in shower. Access to private terrace.