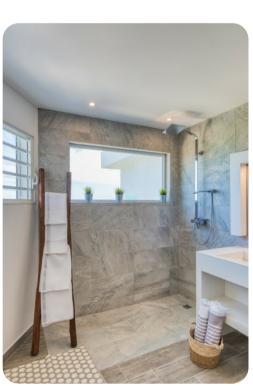

- Bedroom 1 King-size bed; en-suite bathroom includes single vanity and walk-in shower. Access to pool terrace.
- Bedroom 2 King-size bed; en-suite bathroom includes single vanity and walk-in shower. Access to pool terrace.
- Bedroom 3 King-size bed; en-suite bathroom includes single vanity and walk-in shower. Access to private terrace.