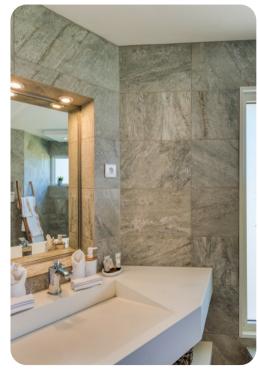

- Bedroom 1 King-size bed; en-suite bathroom includes single vanity and walk-in shower. Access to pool terrace.
- Bedroom 2 King-size bed; en-suite bathroom includes single vanity and walk-in shower. Access to pool terrace.
- Bedroom 3 King-size bed; en-suite bathroom includes single vanity and walk-in shower. Access to private terrace.