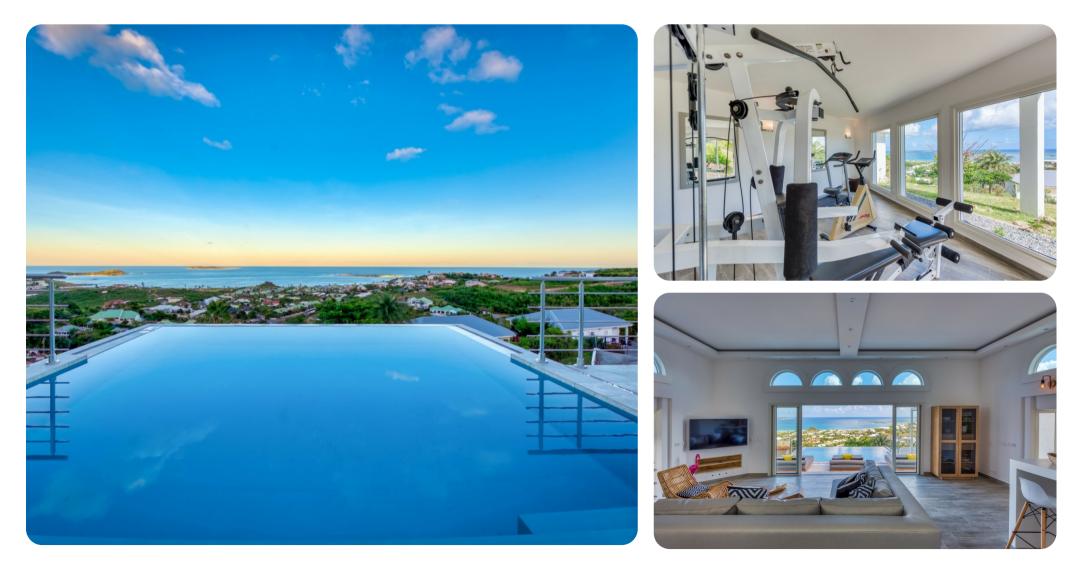

#### Key features

- 3 bedrooms
- 3 bathrooms
- Sleeps 6
- Private infinity plunge pool
- Fully staffed
- Ocean views
- Close to Orient Bay Beach

This home can be booked alongside *Turquoze* to make seven bedrooms.

## Outside area

- Private infinity plunge pool
- Sunloungers
- Terrace
- Gazebo
- Alfresco dining area
- Outdoor lounge area
- Poolside lounge area
- Landscaped gardens

## Home entertainment

- Flat-screen TV in living area
- Home gym

### Living area

- Open-plan living area
- Fully equipped kitchen
- Breakfast bar with seating
- Tastefully furnished living room with flat-screen TV and comfortable L-shaped sofa