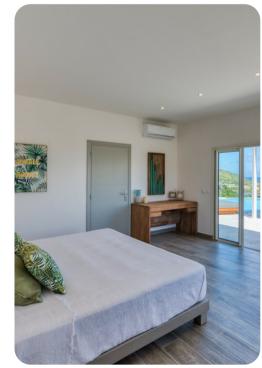

- Bedroom 1 King-size bed; en-suite bathroom includes single vanity and walk-in shower. Access to pool terrace.
- Bedroom 2 King-size bed; en-suite bathroom includes single vanity and walk-in shower. Access to pool terrace.
- Bedroom 3 King-size bed; en-suite bathroom includes single vanity and walk-in shower. Access to private terrace.

## General

- Air conditioning in bedrooms
- Ceiling fans throughout
- Complimentary wifi
- Bedding and towels included
- Private parking
- Iron and ironing board
- Safe in all bedrooms