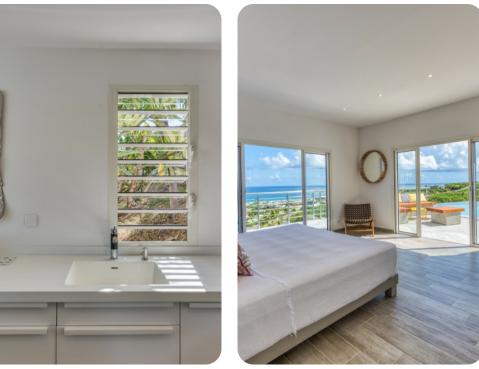

- Bedroom 1 King-size bed; en-suite bathroom includes single vanity and walk-in shower. Access to pool terrace.
- Bedroom 2 King-size bed; en-suite bathroom includes single vanity and walk-in shower. Access to pool terrace.
- Bedroom 3 King-size bed; en-suite bathroom includes single vanity and walk-in shower. Access to private terrace.

#### Key features

- 3 bedrooms
- 3 bathrooms
- Sleeps 6
- Private infinity plunge pool
- Fully staffed
- Ocean views
- Close to Orient Bay Beach

This home can be booked alongside *Turquoze* to make seven bedrooms.