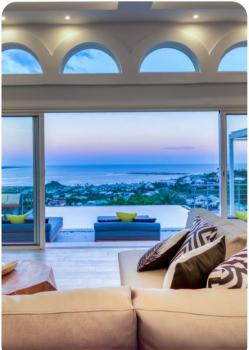

#### Key features

- 3 bedrooms
- 3 bathrooms
- Sleeps 6
- Private infinity plunge pool
- Fully staffed
- Ocean views
- Close to Orient Bay Beach

This home can be booked alongside *Turquoze* to make seven bedrooms.

## Outside area

- Private infinity plunge pool
- Sunloungers
- Terrace
- Gazebo
- Alfresco dining area
- Outdoor lounge area
- Poolside lounge area
- Landscaped gardens