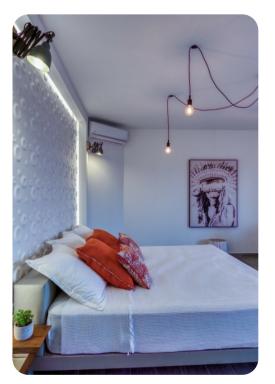

- Bedroom 1 King-size bed; en-suite bathroom includes single vanity and walk-in shower. Access to pool terrace.
- Bedroom 2 King-size bed; en-suite bathroom includes single vanity and walk-in shower. Access to pool terrace.
- Bedroom 3 King-size bed; en-suite bathroom includes single vanity and walk-in shower. Access to private terrace.

## General

- Air conditioning in bedrooms
- Ceiling fans throughout
- Complimentary wifi
- Bedding and towels included
- Private parking
- Iron and ironing board
- Safe in all bedrooms