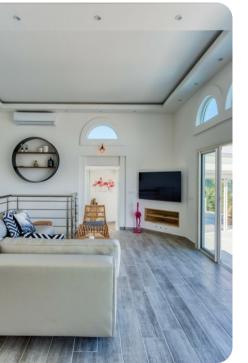

### Living area

- Open-plan living area
- Fully equipped kitchen
- Breakfast bar with seating
- Tastefully furnished living room with flat-screen TV and comfortable L-shaped sofa

## Home entertainment

- Flat-screen TV in living area
- Home gym