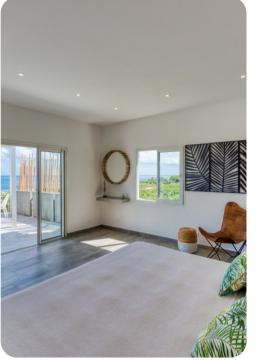

- Bedroom 1 King-size bed; en-suite bathroom includes single vanity and walk-in shower. Access to pool terrace.
- Bedroom 2 King-size bed; en-suite bathroom includes single vanity and walk-in shower. Access to pool terrace.
- Bedroom 3 King-size bed; en-suite bathroom includes single vanity and walk-in shower. Access to private terrace.

## General

- Air conditioning in bedrooms
- Ceiling fans throughout
- Complimentary wifi
- Bedding and towels included
- Private parking
- Iron and ironing board
- Safe in all bedrooms