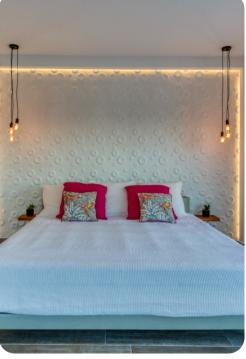

- Bedroom 1 King-size bed; en-suite bathroom includes single vanity and walk-in shower. Access to pool terrace.
- Bedroom 2 King-size bed; en-suite bathroom includes single vanity and walk-in shower. Access to pool terrace.
- Bedroom 3 King-size bed; en-suite bathroom includes single vanity and walk-in shower. Access to private terrace.