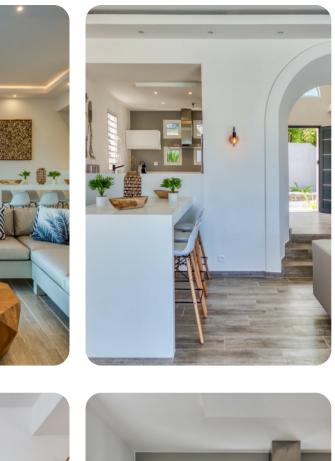

### Living area

- Open-plan living area
- Fully equipped kitchen
- Breakfast bar with seating
- Tastefully furnished living room with flat-screen TV and comfortable L-shaped sofa