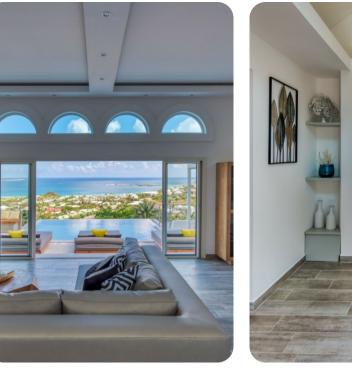

### Living area

- Open-plan living area
- Fully equipped kitchen
- Breakfast bar with seating
- Tastefully furnished living room with flat-screen TV and comfortable L-shaped sofa