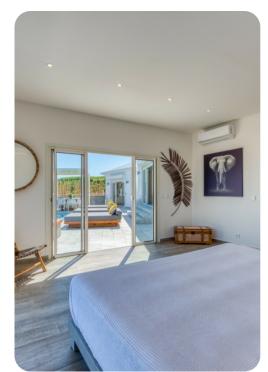

- Bedroom 1 King-size bed; en-suite bathroom includes single vanity and walk-in shower. Access to pool terrace.
- Bedroom 2 King-size bed; en-suite bathroom includes single vanity and walk-in shower. Access to pool terrace.
- Bedroom 3 King-size bed; en-suite bathroom includes single vanity and walk-in shower. Access to private terrace.

## Outside area

- Private infinity plunge pool
- Sunloungers
- Terrace
- Gazebo
- Alfresco dining area
- Outdoor lounge area
- Poolside lounge area
- Landscaped gardens