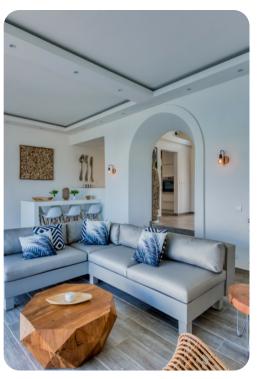

### Living area

- Open-plan living area
- Fully equipped kitchen
- Breakfast bar with seating
- Tastefully furnished living room with flat-screen TV and comfortable L-shaped sofa