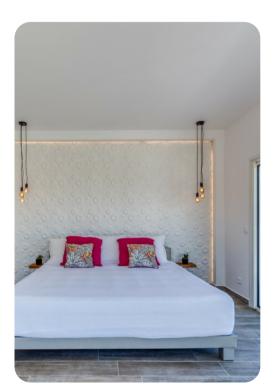

- Bedroom 1 King-size bed; en-suite bathroom includes single vanity and walk-in shower. Access to pool terrace.
- Bedroom 2 King-size bed; en-suite bathroom includes single vanity and walk-in shower. Access to pool terrace.
- Bedroom 3 King-size bed; en-suite bathroom includes single vanity and walk-in shower. Access to private terrace.