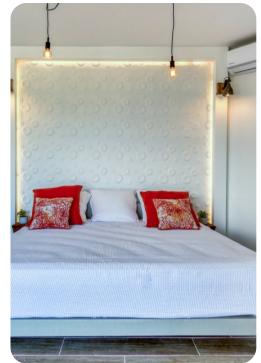

- Bedroom 1 King-size bed; en-suite bathroom includes single vanity and walk-in shower. Access to pool terrace.
- Bedroom 2 King-size bed; en-suite bathroom includes single vanity and walk-in shower. Access to pool terrace.
- Bedroom 3 King-size bed; en-suite bathroom includes single vanity and walk-in shower. Access to private terrace.

## General

- Air conditioning in bedrooms
- Ceiling fans throughout
- Complimentary wifi
- Bedding and towels included
- Private parking
- Iron and ironing board
- Safe in all bedrooms