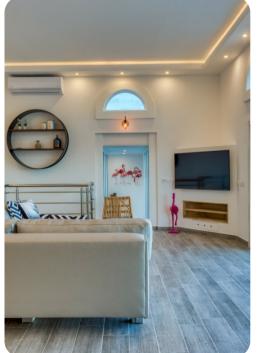

### Living area

- Open-plan living area
- Fully equipped kitchen
- Breakfast bar with seating
- Tastefully furnished living room with flat-screen TV and comfortable L-shaped sofa

## Home entertainment

- Flat-screen TV in living area
- Home gym