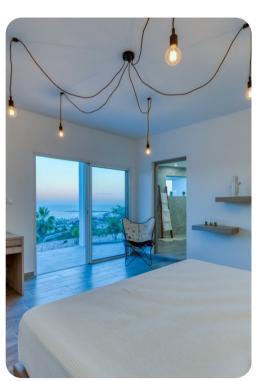

- Bedroom 1 King-size bed; en-suite bathroom includes single vanity and walk-in shower. Access to pool terrace.
- Bedroom 2 King-size bed; en-suite bathroom includes single vanity and walk-in shower. Access to pool terrace.
- Bedroom 3 King-size bed; en-suite bathroom includes single vanity and walk-in shower. Access to private terrace.