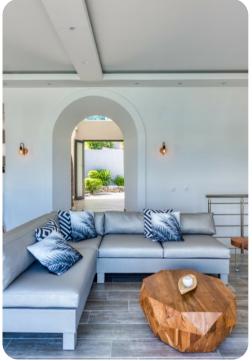

### Living area

- Open-plan living area
- Fully equipped kitchen
- Breakfast bar with seating
- Tastefully furnished living room with flat-screen TV and comfortable L-shaped sofa