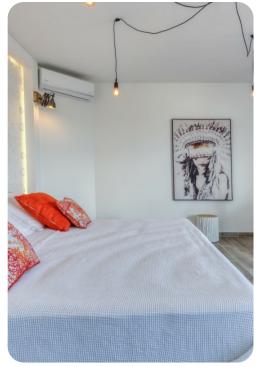

- Bedroom 1 King-size bed; en-suite bathroom includes single vanity and walk-in shower. Access to pool terrace.
- Bedroom 2 King-size bed; en-suite bathroom includes single vanity and walk-in shower. Access to pool terrace.
- Bedroom 3 King-size bed; en-suite bathroom includes single vanity and walk-in shower. Access to private terrace.

## General

- Air conditioning in bedrooms
- Ceiling fans throughout
- Complimentary wifi
- Bedding and towels included
- Private parking
- Iron and ironing board
- Safe in all bedrooms