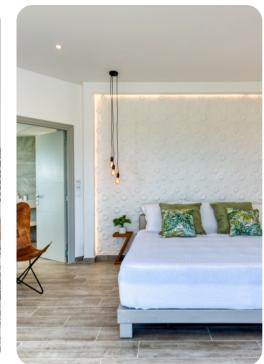

- Bedroom 1 King-size bed; en-suite bathroom includes single vanity and walk-in shower. Access to pool terrace.
- Bedroom 2 King-size bed; en-suite bathroom includes single vanity and walk-in shower. Access to pool terrace.
- Bedroom 3 King-size bed; en-suite bathroom includes single vanity and walk-in shower. Access to private terrace.

## General

- Air conditioning in bedrooms
- Ceiling fans throughout
- Complimentary wifi
- Bedding and towels included
- Private parking
- Iron and ironing board
- Safe in all bedrooms