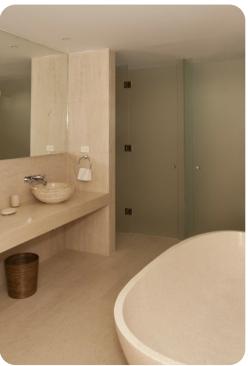

#### **Bedrooms**

- Bedroom 1 King-size bed; en-suite bathroom includes double vanity and bath/shower combo
- Bedroom 2 King-size bed; en-suite bathroom includes single vanity and walk-in shower. Access to patio
- Bedroom 3 King-size bed; en-suite bathroom includes single vanity, walk-in shower and outdoor bathtub. Access to patio
- Bedroom 4 2 twin beds; en-suite bathroom includes single vanity and walk-in shower. Access to private courtyard
- Bedroom 5 King-size bed; en-suite bathroom includes single vanity, walk-in shower and outdoor bathtub. Access to patio