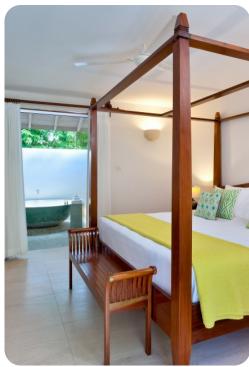

#### **Bedrooms**

- Bedroom 1 King-size bed; en-suite bathroom includes double vanity and bath/shower combo
- Bedroom 2 King-size bed; en-suite bathroom includes single vanity and walk-in shower. Access to patio
- Bedroom 3 King-size bed; en-suite bathroom includes single vanity, walk-in shower and outdoor bathtub. Access to patio
- Bedroom 4 2 twin beds; en-suite bathroom includes single vanity and walk-in shower. Access to private courtyard
- Bedroom 5 King-size bed; en-suite bathroom includes single vanity, walk-in shower and outdoor bathtub. Access to patio