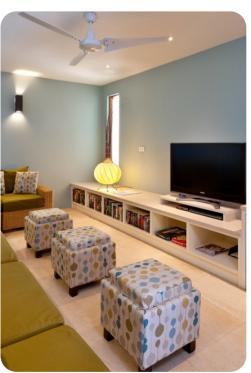

# Living area

- Tastefully furnished living room with flat-screen TV and comfortable sofas
- Fully equipped kitchen
- Dining table and seating
- Additional media room with comfortable sofas and flat-screen TV

#### Home entertainment

- Flat-screen TV in media room
- DVD player
- iPod dock
- Stereo
- Home office
- Writing desk
- Watersports by request