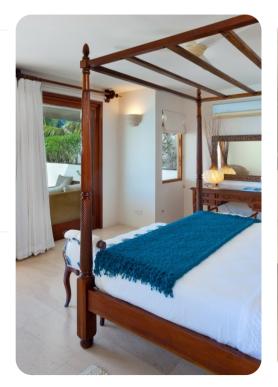

#### **Bedrooms**

- Bedroom 1 King-size bed; en-suite bathroom includes double vanity and bath/shower combo
- Bedroom 2 King-size bed; en-suite bathroom includes single vanity and walk-in shower. Access to patio
- Bedroom 3 King-size bed; en-suite bathroom includes single vanity, walk-in shower and outdoor bathtub. Access to patio
- Bedroom 4 2 twin beds; en-suite bathroom includes single vanity and walk-in shower. Access to private courtyard
- Bedroom 5 King-size bed; en-suite bathroom includes single vanity, walk-in shower and outdoor bathtub. Access to patio