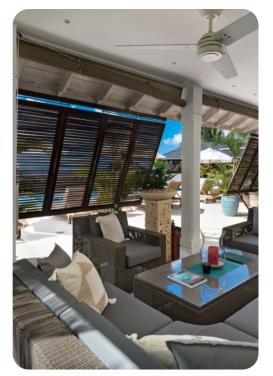

# Outside area

- Private infinity-edge pool
- Pool shower
- Sunloungers
- Covered alfresco dining area
- Outdoor comfortable seating area
- Landscaped gardens
- BBQ