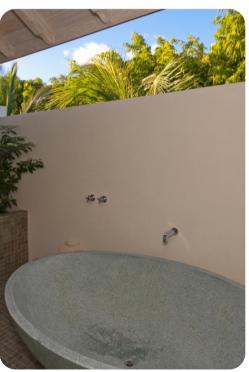

#### **Bedrooms**

- Bedroom 1 King-size bed; en-suite bathroom includes double vanity and bath/shower combo
- Bedroom 2 King-size bed; en-suite bathroom includes single vanity and walk-in shower. Access to patio
- Bedroom 3 King-size bed; en-suite bathroom includes single vanity, walk-in shower and outdoor bathtub. Access to patio
- Bedroom 4 2 twin beds; en-suite bathroom includes single vanity and walk-in shower. Access to private courtyard
- Bedroom 5 King-size bed; en-suite bathroom includes single vanity, walk-in shower and outdoor bathtub. Access to patio