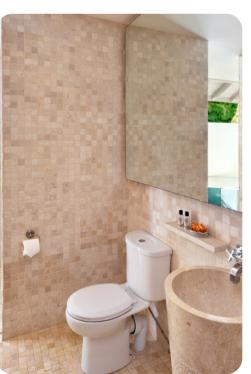

#### **Bedrooms**

- Bedroom 1 King-size bed; en-suite bathroom includes double vanity and bath/shower combo
- Bedroom 2 King-size bed; en-suite bathroom includes single vanity and walk-in shower. Access to patio
- Bedroom 3 King-size bed; en-suite bathroom includes single vanity, walk-in shower and outdoor bathtub. Access to patio
- Bedroom 4 2 twin beds; en-suite bathroom includes single vanity and walk-in shower. Access to private courtyard
- Bedroom 5 King-size bed; en-suite bathroom includes single vanity, walk-in shower and outdoor bathtub. Access to patio