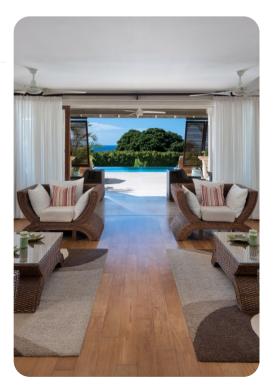

# Living area

- Tastefully furnished living room with flat-screen TV and comfortable sofas
- Fully equipped kitchen
- Dining table and seating
- Additional media room with comfortable sofas and flat-screen TV