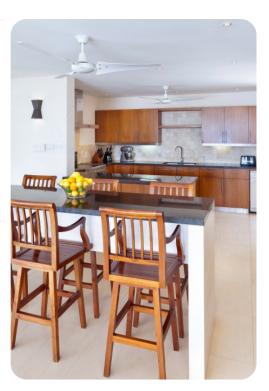

# Living area

- Tastefully furnished living room with flat-screen TV and comfortable sofas
- Fully equipped kitchen
- Dining table and seating
- Additional media room with comfortable sofas and flat-screen TV