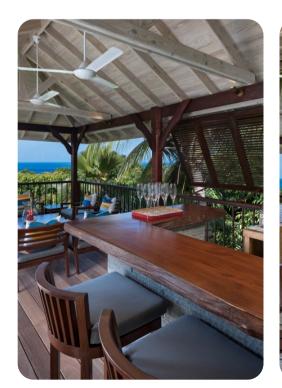

# Living area

- Tastefully furnished living room with flat-screen TV and comfortable sofas
- Fully equipped kitchen
- Dining table and seating
- Additional media room with comfortable sofas and flat-screen TV

# Outside area

- Private infinity-edge pool
- Pool shower
- Sunloungers
- Covered alfresco dining area
- Outdoor comfortable seating area
- Landscaped gardens
- BBQ