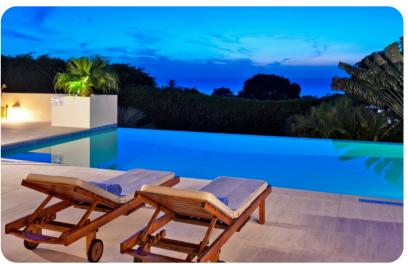

# Outside area

- Private infinity-edge pool
- Pool shower
- Sunloungers
- Covered alfresco dining area
- Outdoor comfortable seating area
- Landscaped gardens
- BBQ