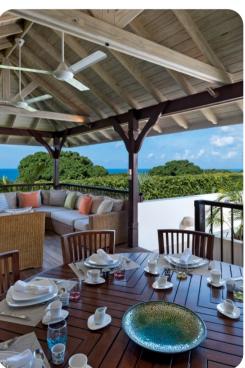

# Living area

- Tastefully furnished living room with flat-screen TV and comfortable sofas
- Fully equipped kitchen
- Dining table and seating
- Additional media room with comfortable sofas and flat-screen TV

# Outside area

- Private infinity-edge pool
- Pool shower
- Sunloungers
- Covered alfresco dining area
- Outdoor comfortable seating area
- Landscaped gardens
- BBQ