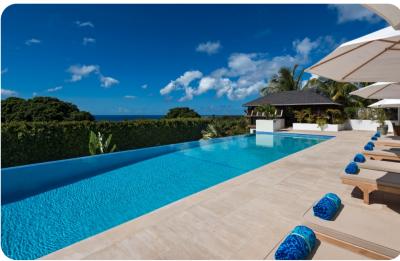

# Key features

- 5 bedrooms
- 5.5 bathrooms
- Sleeps 10
- Private infinity-edge pool
- Housekeeper, laundress and cook
- Media room
- Ocean views
- Access to The Fairmont Royal Pavilion beach facility
- Close to Holetown

# Outside area

- Private infinity-edge pool
- Pool shower
- Sunloungers
- Covered alfresco dining area
- Outdoor comfortable seating area
- Landscaped gardens
- BBQ