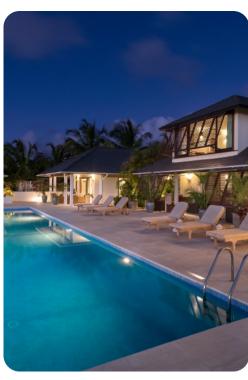

# Key features

- 5 bedrooms
- 5.5 bathrooms
- Sleeps 10
- Private infinity-edge pool
- Housekeeper, laundress and cook
- Media room
- Ocean views
- Access to The Fairmont Royal Pavilion beach facility
- Close to Holetown

# Outside area

- Private infinity-edge pool
- Pool shower
- Sunloungers
- Covered alfresco dining area
- Outdoor comfortable seating area
- Landscaped gardens
- BBQ