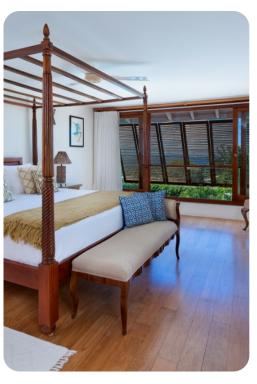

#### **Bedrooms**

- Bedroom 1 King-size bed; en-suite bathroom includes double vanity and bath/shower combo
- Bedroom 2 King-size bed; en-suite bathroom includes single vanity and walk-in shower. Access to patio
- Bedroom 3 King-size bed; en-suite bathroom includes single vanity, walk-in shower and outdoor bathtub. Access to patio
- Bedroom 4 2 twin beds; en-suite bathroom includes single vanity and walk-in shower. Access to private courtyard
- Bedroom 5 King-size bed; en-suite bathroom includes single vanity, walk-in shower and outdoor bathtub. Access to patio