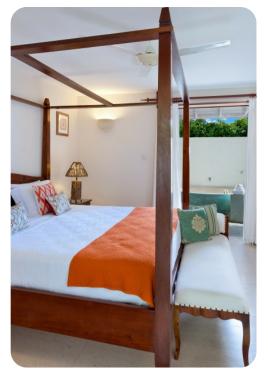

#### **Bedrooms**

- Bedroom 1 King-size bed; en-suite bathroom includes double vanity and bath/shower combo
- Bedroom 2 King-size bed; en-suite bathroom includes single vanity and walk-in shower. Access to patio
- Bedroom 3 King-size bed; en-suite bathroom includes single vanity, walk-in shower and outdoor bathtub. Access to patio
- Bedroom 4 2 twin beds; en-suite bathroom includes single vanity and walk-in shower. Access to private courtyard
- Bedroom 5 King-size bed; en-suite bathroom includes single vanity, walk-in shower and outdoor bathtub. Access to patio