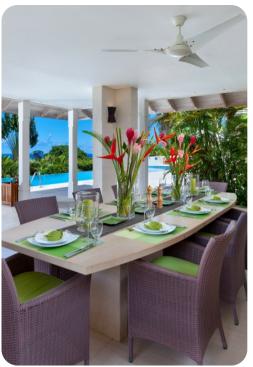

# Living area

- Tastefully furnished living room with flat-screen TV and comfortable sofas
- Fully equipped kitchen
- Dining table and seating
- Additional media room with comfortable sofas and flat-screen TV

# Outside area

- Private infinity-edge pool
- Pool shower
- Sunloungers
- Covered alfresco dining area
- Outdoor comfortable seating area
- Landscaped gardens
- BBQ