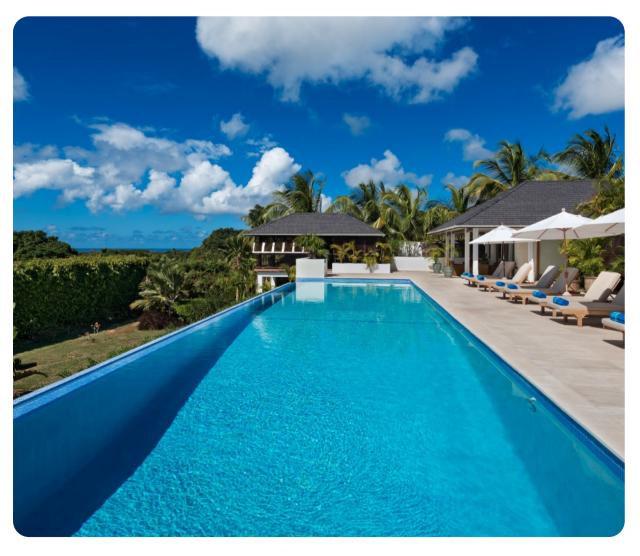

# Key features

- 5 bedrooms
- 5.5 bathrooms
- Sleeps 10
- Private infinity-edge pool
- Housekeeper, laundress and cook
- Media room
- Ocean views
- Access to The Fairmont Royal Pavilion beach facility
- Close to Holetown

# Outside area

- Private infinity-edge pool
- Pool shower
- Sunloungers
- Covered alfresco dining area
- Outdoor comfortable seating area
- Landscaped gardens
- BBQ