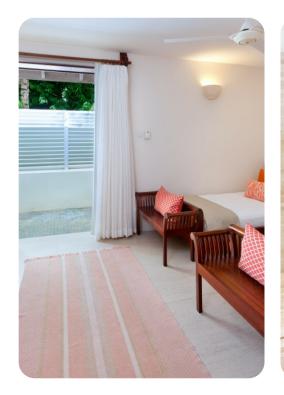

#### **Bedrooms**

- Bedroom 1 King-size bed; en-suite bathroom includes double vanity and bath/shower combo
- Bedroom 2 King-size bed; en-suite bathroom includes single vanity and walk-in shower. Access to patio
- Bedroom 3 King-size bed; en-suite bathroom includes single vanity, walk-in shower and outdoor bathtub. Access to patio
- Bedroom 4 2 twin beds; en-suite bathroom includes single vanity and walk-in shower. Access to private courtyard
- Bedroom 5 King-size bed; en-suite bathroom includes single vanity, walk-in shower and outdoor bathtub. Access to patio