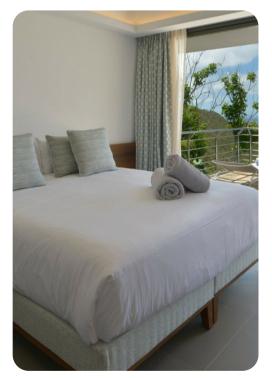

#### **Bedrooms**

- Bedroom 1 King-size bed (convertible to 2 twin beds); adjacent bathroom includes double vanity and walk-in shower; access to terrace
- Bedroom 2 King-size bed (convertible to 2 twin beds); adjacent bathroom includes double vanity and walk-in shower; access to terrace
- Bedroom 3 King-size bed (convertible to 2 twin beds); adjacent bathroom includes double vanity and walk-in shower; access to terrace
- Bedroom 4 King-size bed (convertible to 2 twin beds); adjacent bathroom includes double vanity and walk-in shower; access to terrace
- Bedroom 5 King-size bed (convertible to 2 twin beds); adjacent bathroom includes double vanity and walk-in shower; access to terrace
- Bedroom 6 King-size bed (convertible to 2 twin beds); adjacent bathroom includes double vanity and walk-in shower; access to terrace