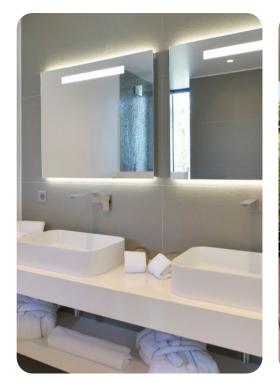

#### **Bedrooms**

- Bedroom 1 King-size bed (convertible to 2 twin beds); adjacent bathroom includes double vanity and walk-in shower; access to terrace
- Bedroom 2 King-size bed (convertible to 2 twin beds); adjacent bathroom includes double vanity and walk-in shower; access to terrace
- Bedroom 3 King-size bed (convertible to 2 twin beds); adjacent bathroom includes double vanity and walk-in shower; access to terrace
- Bedroom 4 King-size bed (convertible to 2 twin beds); adjacent bathroom includes double vanity and walk-in shower; access to terrace
- Bedroom 5 King-size bed (convertible to 2 twin beds); adjacent bathroom includes double vanity and walk-in shower; access to terrace
- Bedroom 6 King-size bed (convertible to 2 twin beds); adjacent bathroom includes double vanity and walk-in shower; access to terrace