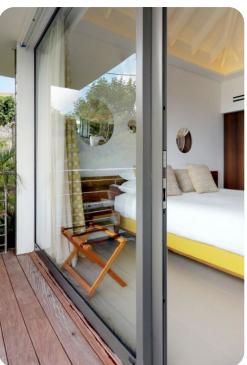

#### **Bedrooms**

- Bedroom 1 King-size bed (convertible to 2 twin beds); adjacent bathroom includes double vanity and walk-in shower; access to terrace
- Bedroom 2 King-size bed (convertible to 2 twin beds); adjacent bathroom includes double vanity and walk-in shower; access to terrace
- Bedroom 3 King-size bed (convertible to 2 twin beds); adjacent bathroom includes double vanity and walk-in shower; access to terrace
- Bedroom 4 King-size bed (convertible to 2 twin beds); adjacent bathroom includes double vanity and walk-in shower; access to terrace
- Bedroom 5 King-size bed (convertible to 2 twin beds); adjacent bathroom includes double vanity and walk-in shower; access to terrace
- Bedroom 6 King-size bed (convertible to 2 twin beds); adjacent bathroom includes double vanity and walk-in shower; access to terrace