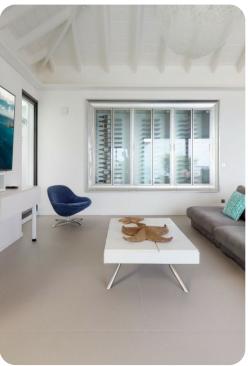

# Living Area

- Open-plan living area
- Tastefully furnished living room with comfortable sofas and TV
- Fully equipped kitchen
- Breakfast bar with seating