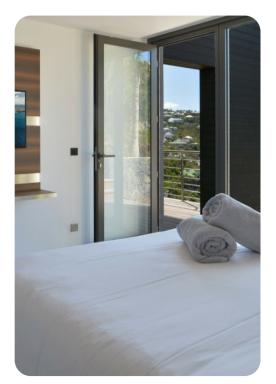

#### **Bedrooms**

- Bedroom 1 King-size bed (convertible to 2 twin beds); adjacent bathroom includes double vanity and walk-in shower; access to terrace
- Bedroom 2 King-size bed (convertible to 2 twin beds); adjacent bathroom includes double vanity and walk-in shower; access to terrace
- Bedroom 3 King-size bed (convertible to 2 twin beds); adjacent bathroom includes double vanity and walk-in shower; access to terrace
- Bedroom 4 King-size bed (convertible to 2 twin beds); adjacent bathroom includes double vanity and walk-in shower; access to terrace
- Bedroom 5 King-size bed (convertible to 2 twin beds); adjacent bathroom includes double vanity and walk-in shower; access to terrace
- Bedroom 6 King-size bed (convertible to 2 twin beds); adjacent bathroom includes double vanity and walk-in shower; access to terrace