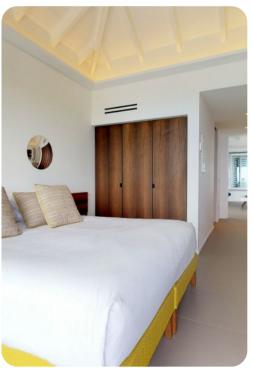

#### **Bedrooms**

- Bedroom 1 King-size bed (convertible to 2 twin beds); adjacent bathroom includes double vanity and walk-in shower; access to terrace
- Bedroom 2 King-size bed (convertible to 2 twin beds); adjacent bathroom includes double vanity and walk-in shower; access to terrace
- Bedroom 3 King-size bed (convertible to 2 twin beds); adjacent bathroom includes double vanity and walk-in shower; access to terrace
- Bedroom 4 King-size bed (convertible to 2 twin beds); adjacent bathroom includes double vanity and walk-in shower; access to terrace
- Bedroom 5 King-size bed (convertible to 2 twin beds); adjacent bathroom includes double vanity and walk-in shower; access to terrace
- Bedroom 6 King-size bed (convertible to 2 twin beds); adjacent bathroom includes double vanity and walk-in shower; access to terrace