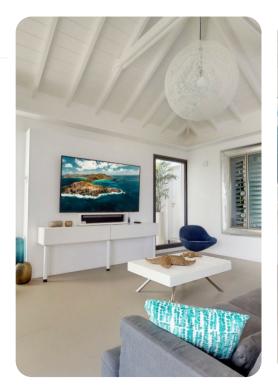

# Living Area

- Open-plan living area
- Tastefully furnished living room with comfortable sofas and TV
- Fully equipped kitchen
- Breakfast bar with seating