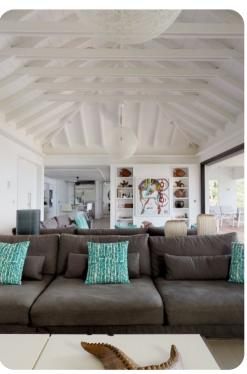

# Living Area

- Open-plan living area
- Tastefully furnished living room with comfortable sofas and TV
- Fully equipped kitchen
- Breakfast bar with seating