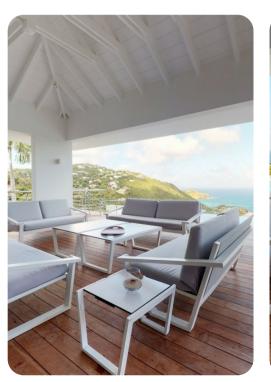

# Living Area

- Open-plan living area
- Tastefully furnished living room with comfortable sofas and TV
- Fully equipped kitchen
- Breakfast bar with seating

#### **Outdoor Area**

- Private pool
- Sun loungers
- Hot tub
- Alfresco dining

The Source | Page 2 of 8