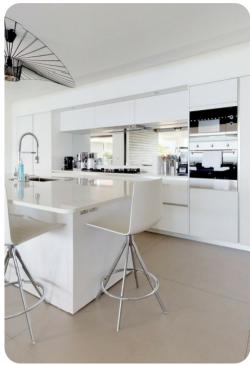

# Living Area

- Open-plan living area
- Tastefully furnished living room with comfortable sofas and TV
- Fully equipped kitchen
- Breakfast bar with seating