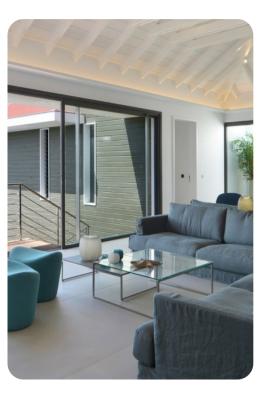

# Living Area

- Open-plan living area
- Tastefully furnished living room with comfortable sofas and TV
- Fully equipped kitchen
- Breakfast bar with seating