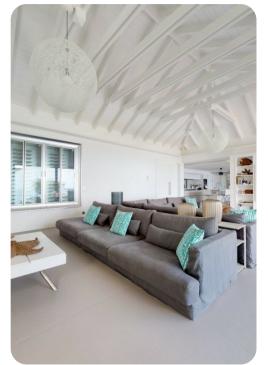

# Living Area

- Open-plan living area
- Tastefully furnished living room with comfortable sofas and TV
- Fully equipped kitchen
- Breakfast bar with seating