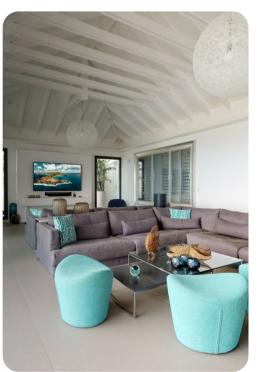

# Living Area

- Open-plan living area
- Tastefully furnished living room with comfortable sofas and TV
- Fully equipped kitchen
- Breakfast bar with seating