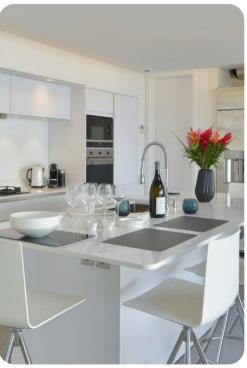

# Living Area

- Open-plan living area
- Tastefully furnished living room with comfortable sofas and TV
- Fully equipped kitchen
- Breakfast bar with seating