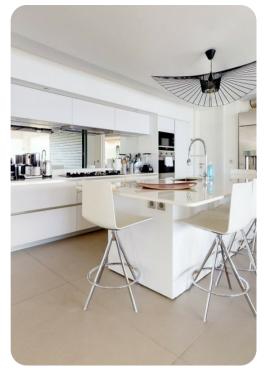

# Living Area

- Open-plan living area
- Tastefully furnished living room with comfortable sofas and TV
- Fully equipped kitchen
- Breakfast bar with seating