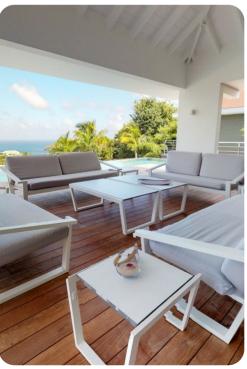

# Living Area

- Open-plan living area
- Tastefully furnished living room with comfortable sofas and TV
- Fully equipped kitchen
- Breakfast bar with seating

#### **Outdoor Area**

- Private pool
- Sun loungers
- Hot tub
- Alfresco dining

The Source | Page 2 of 8