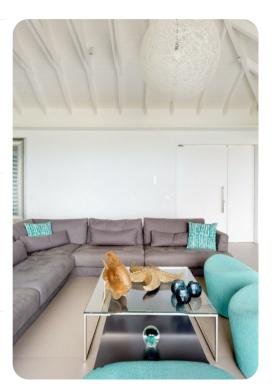

# Living Area

- Open-plan living area
- Tastefully furnished living room with comfortable sofas and TV
- Fully equipped kitchen
- Breakfast bar with seating