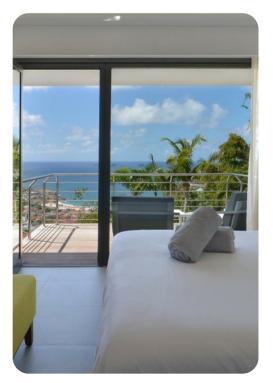

#### **Bedrooms**

- Bedroom 1 King-size bed (convertible to 2 twin beds); adjacent bathroom includes double vanity and walk-in shower; access to terrace
- Bedroom 2 King-size bed (convertible to 2 twin beds); adjacent bathroom includes double vanity and walk-in shower; access to terrace
- Bedroom 3 King-size bed (convertible to 2 twin beds); adjacent bathroom includes double vanity and walk-in shower; access to terrace
- Bedroom 4 King-size bed (convertible to 2 twin beds); adjacent bathroom includes double vanity and walk-in shower; access to terrace
- Bedroom 5 King-size bed (convertible to 2 twin beds); adjacent bathroom includes double vanity and walk-in shower; access to terrace
- Bedroom 6 King-size bed (convertible to 2 twin beds); adjacent bathroom includes double vanity and walk-in shower; access to terrace