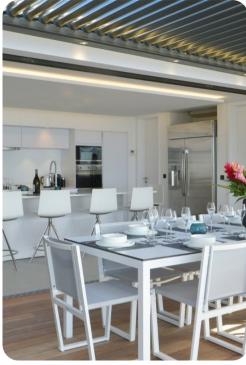

# Living Area

- Open-plan living area
- Tastefully furnished living room with comfortable sofas and TV
- Fully equipped kitchen
- Breakfast bar with seating

#### **Outdoor Area**

- Private pool
- Sun loungers
- Hot tub
- Alfresco dining

The Source | Page 2 of 8