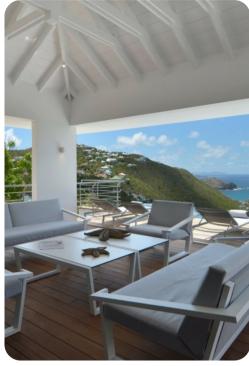

# Living Area

- Open-plan living area
- Tastefully furnished living room with comfortable sofas and TV
- Fully equipped kitchen
- Breakfast bar with seating

#### **Outdoor Area**

- Private pool
- Sun loungers
- Hot tub
- Alfresco dining

The Source | Page 2 of 8