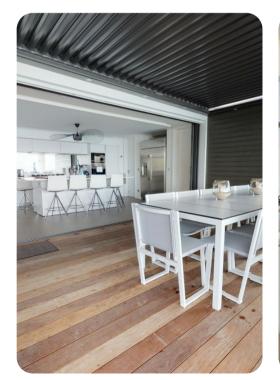

# Living Area

- Open-plan living area
- Tastefully furnished living room with comfortable sofas and TV
- Fully equipped kitchen
- Breakfast bar with seating

#### **Outdoor Area**

- Private pool
- Sun loungers
- Hot tub
- Alfresco dining

The Source | Page 2 of 8