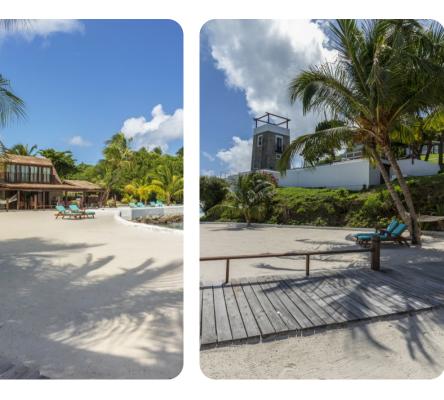

### Outside area

- Private pool
- Two outdoor showers
- Sunloungers
- Private deck
- Hammock
- BBQ
- Outdoor tiki kitchen
- Alfresco dining area
- Outdoor lounge area
- Landscaped gardens