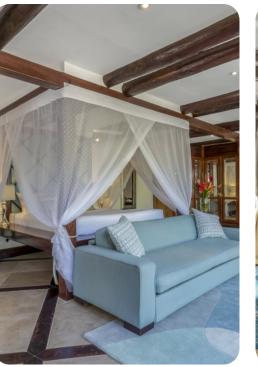

#### Bedrooms

### Ground floor

- Bedroom 1 King-size bed and sofa bed; en-suite bathroom. Access to swimming pool.
- Bedroom 2 King-size bed and sofa bed; en-suite bathroom. Access to private garden.

# First floor

- Bedroom 3 King-size bed and sofa bed; en-suite bathroom
- Bedroom 4 King-size bed and sofa bed; en-suite bathroom

# Living area

- Open-plan living area
- Fully equipped kitchen
- Tastefully furnished living room with flat-screen TV and comfortable sofas