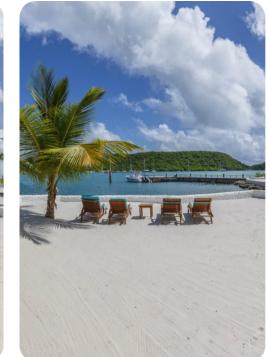

### Outside area

- Private pool
- Two outdoor showers
- Sunloungers
- Private deck
- Hammock
- BBQ
- Outdoor tiki kitchen
- Alfresco dining area
- Outdoor lounge area
- Landscaped gardens

### Estate amenities

- Outdoor movie screen
- Private beach
- Large fire pit on beach
- Private dock
- On-site private water filtration, desalination plant and generator
- 3 luxury vehicles with driver (12 seater bus and two 7 seater SUVs)
- Inclusive of all meals and drinks