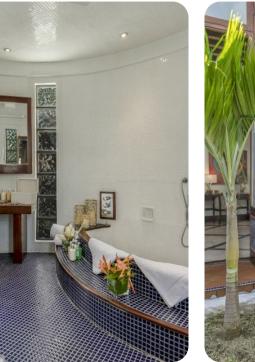

### Ground floor

- Bedroom 1 King-size bed and sofa bed; en-suite bathroom. Access to swimming pool.
- Bedroom 2 King-size bed and sofa bed; en-suite bathroom. Access to private garden.

# First floor

- Bedroom 3 King-size bed and sofa bed; en-suite bathroom
- Bedroom 4 King-size bed and sofa bed; en-suite bathroom