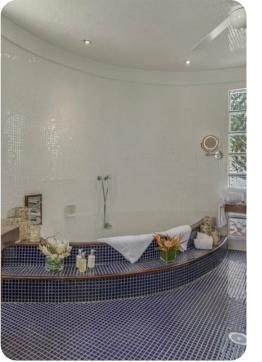

### Ground floor

- Bedroom 1 King-size bed and sofa bed; en-suite bathroom. Access to swimming pool.
- Bedroom 2 King-size bed and sofa bed; en-suite bathroom. Access to private garden.

# First floor

- Bedroom 3 King-size bed and sofa bed; en-suite bathroom
- Bedroom 4 King-size bed and sofa bed; en-suite bathroom