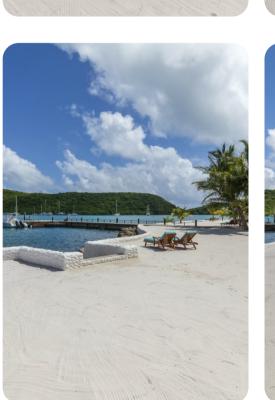

### Outside area

- Private pool
- Two outdoor showers
- Sunloungers
- Private deck
- Hammock
- BBQ
- Outdoor tiki kitchen
- Alfresco dining area
- Outdoor lounge area
- Landscaped gardens

### Estate amenities

- Outdoor movie screen
- Private beach
- Large fire pit on beach
- Private dock
- On-site private water filtration, desalination plant and generator
- 3 luxury vehicles with driver (12 seater bus and two 7 seater SUVs)
- Inclusive of all meals and drinks