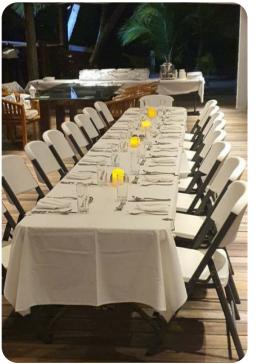

### Outside area

- Private pool
- Two outdoor showers
- Sunloungers
- Private deck
- Hammock
- BBQ
- Outdoor tiki kitchen
- Alfresco dining area
- Outdoor lounge area
- Landscaped gardens

### Extras

- Additional guests per night: \$250 per adult guest, \$150 per child and \$100 per baby
- Motor boat (\$1000 per day)
- Speedboat for watersports (\$100 per hour)
- Special events, music groups, steel pan band, and fireworks displays (at additional cost)