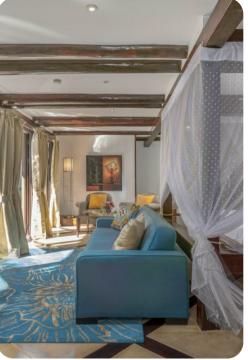

#### Bedrooms

### Ground floor

- Bedroom 1 King-size bed and sofa bed; en-suite bathroom. Access to swimming pool.
- Bedroom 2 King-size bed and sofa bed; en-suite bathroom. Access to private garden.

# First floor

- Bedroom 3 King-size bed and sofa bed; en-suite bathroom
- Bedroom 4 King-size bed and sofa bed; en-suite bathroom

# Living area

- Open-plan living area
- Fully equipped kitchen
- Tastefully furnished living room with flat-screen TV and comfortable sofas