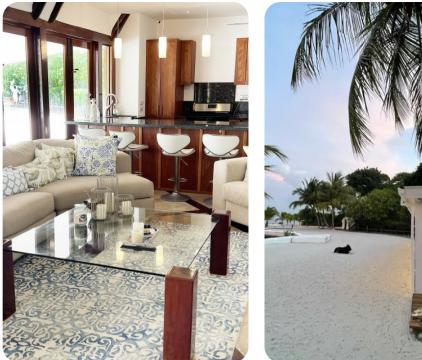

# Living area

- Open-plan living area
- Fully equipped kitchen
- Tastefully furnished living room with flat-screen TV and comfortable sofas

### Outside area

- Private pool
- Two outdoor showers
- Sunloungers
- Private deck
- Hammock
- BBQ
- Outdoor tiki kitchen
- Alfresco dining area
- Outdoor lounge area
- Landscaped gardens