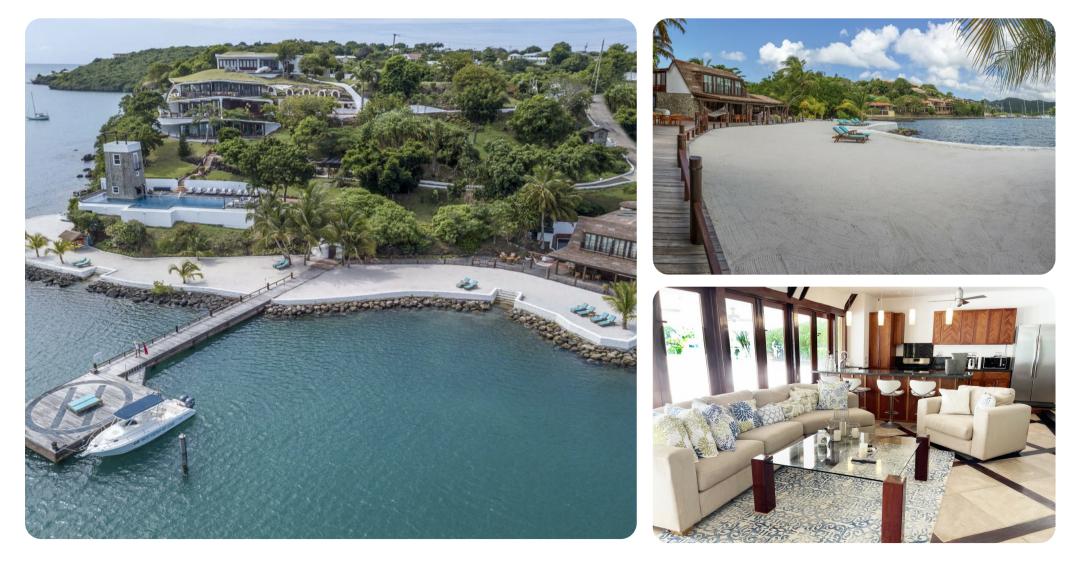

#### Key features

- 4 bedrooms
- 4.5 bathrooms
- Sleeps 8
- Private pool
- Fully staffed
- Direct beach access
- Beachfront
- Access to estate amenities

This home can be booked alongside *The Main House* and *The Bay View Villa* as a full estate, please see *Mount Hartman Bay Estate* for details.

# Living area

- Open-plan living area
- Fully equipped kitchen
- Tastefully furnished living room with flat-screen TV and comfortable sofas

### Outside area

- Private pool
- Two outdoor showers
- Sunloungers
- Private deck
- Hammock
- BBQ
- Outdoor tiki kitchen
- Alfresco dining area
- Outdoor lounge area
- Landscaped gardens