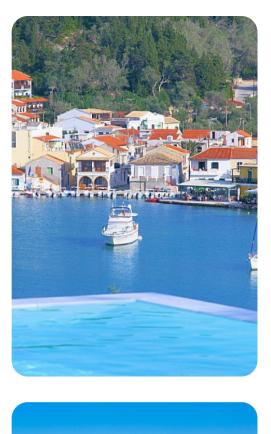

Paxos

#### Outdoor area

- Private pool
- Sunloungers

### Good to know

- Nearest beach 180m (Only 2 mins walk)
- Nearest taverna 200m (Only 2 mins walk)
- Nearest supermarket 700m (Only 10 mins walk)
- Cafe 1.3km (16 mins walk)
- Cave of Ypapanti 5.3km (8 mins drive)
- Cave Pappanikoli 7km (11 mins drive)
- Tripitos Arch 10.4km (16 mins drive)
- Lakka 600m (Only 8 mins walk)
- Loggos 5km (8 mins drive)
- Gaios 8.8km (13 mins drive)
- Paxos New Port(Ferry) 9.1km (14 mins drive)