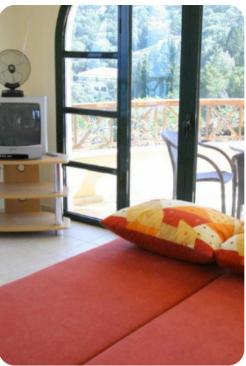

## Living area

- Open-plan living room with sofas and TV
- Dining table and chairs
- Equipped kitchen
- Terrace area