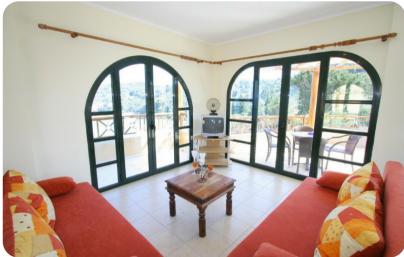

## Living area

- Open-plan living room with sofas and TV
- Dining table and chairs
- Equipped kitchen
- Terrace area