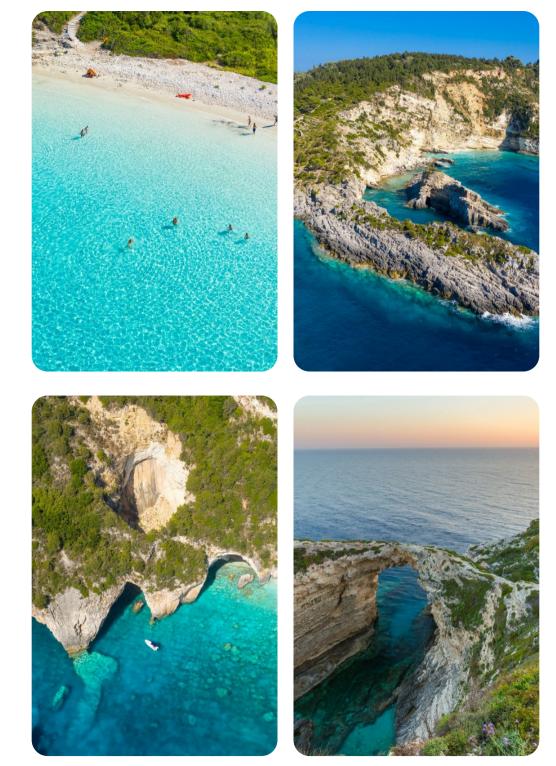

### Good to know

- Nearest beach 180m (Only 2 mins walk)
- Nearest taverna 200m (Only 2 mins walk)
- Nearest supermarket 700m (Only 10 mins walk)
- Cafe 1.3km (16 mins walk)
- Cave of Ypapanti 5.3km (8 mins drive)
- Cave Pappanikoli 7km (11 mins drive)
- Tripitos Arch 10.4km (16 mins drive)
- Lakka 600m (Only 8 mins walk)
- Loggos 5km (8 mins drive)
- Gaios 8.8km (13 mins drive)
- Paxos New Port(Ferry) 9.1km (14 mins drive)