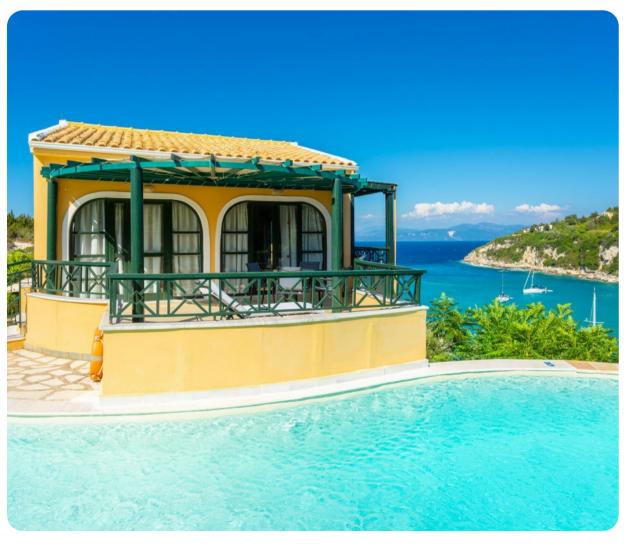

## **Key Features**

- 1 bedroom
- 2 bathrooms
- Sleeps 4
- Private pool
- Garden sea views

#### Outdoor area

- Private pool
- Sunloungers

### Good to know

- Nearest beach 180m (Only 2 mins walk)
- Nearest taverna 200m (Only 2 mins walk)
- Nearest supermarket 700m (Only 10 mins walk)
- Cafe 1.3km (16 mins walk)
- Cave of Ypapanti 5.3km (8 mins drive)
- Cave Pappanikoli 7km (11 mins drive)
- Tripitos Arch 10.4km (16 mins drive)
- Lakka 600m (Only 8 mins walk)
- Loggos 5km (8 mins drive)
- Gaios 8.8km (13 mins drive)
- Paxos New Port(Ferry) 9.1km (14 mins drive)