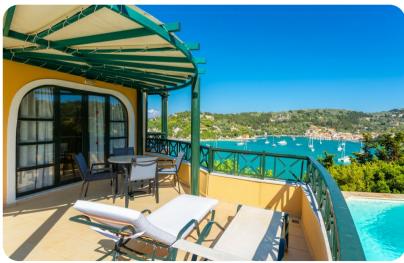

#### Outdoor area

- Private pool
- Sunloungers

### Good to know

- Nearest beach 180m (Only 2 mins walk)
- Nearest taverna 200m (Only 2 mins walk)
- Nearest supermarket 700m (Only 10 mins walk)
- Cafe 1.3km (16 mins walk)
- Cave of Ypapanti 5.3km (8 mins drive)
- Cave Pappanikoli 7km (11 mins drive)
- Tripitos Arch 10.4km (16 mins drive)
- Lakka 600m (Only 8 mins walk)
- Loggos 5km (8 mins drive)
- Gaios 8.8km (13 mins drive)
- Paxos New Port(Ferry) 9.1km (14 mins drive)