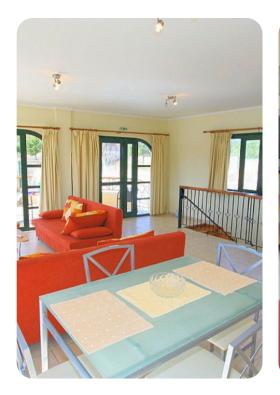

## Living area

- Open-plan living room with sofas and TV
- Dining table and chairs
- Equipped kitchen
- Terrace area