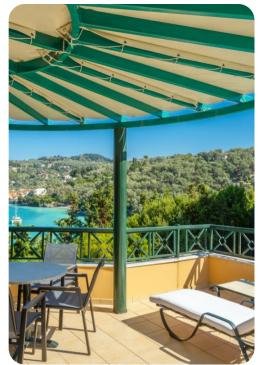

## Living area

- Open-plan living room with sofas and TV
- Dining table and chairs
- Equipped kitchen
- Terrace area

#### Outdoor area

- Private pool
- Sunloungers