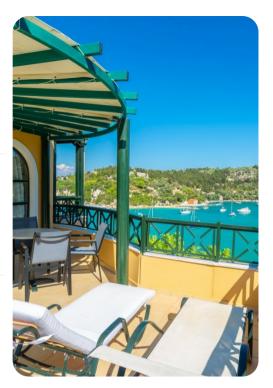

#### Outdoor area

- Private pool
- Sunloungers

### Good to know

- Nearest beach 180m (Only 2 mins walk)
- Nearest taverna 200m (Only 2 mins walk)
- Nearest supermarket 700m (Only 10 mins walk)
- Cafe 1.3km (16 mins walk)
- Cave of Ypapanti 5.3km (8 mins drive)
- Cave Pappanikoli 7km (11 mins drive)
- Tripitos Arch 10.4km (16 mins drive)
- Lakka 600m (Only 8 mins walk)
- Loggos 5km (8 mins drive)
- Gaios 8.8km (13 mins drive)
- Paxos New Port(Ferry) 9.1km (14 mins drive)