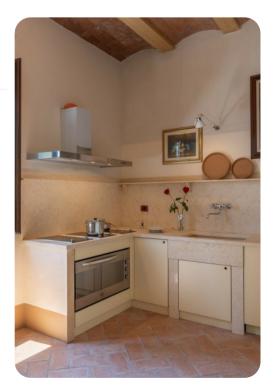

## Living areas

- Living room with comfortable sofas
- Dining room
- Reading area with fireplace
- Equipped kitchen