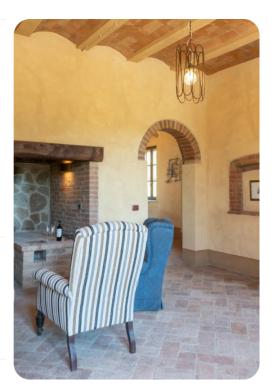

## Living areas

- Living room with comfortable sofas
- Dining room
- Reading area with fireplace
- Equipped kitchen