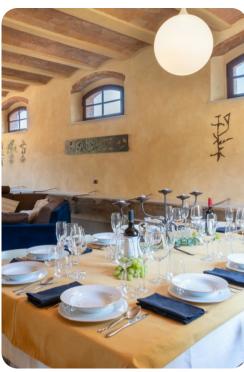

## Living areas

- Living room with comfortable sofas
- Dining room
- Reading area with fireplace
- Equipped kitchen