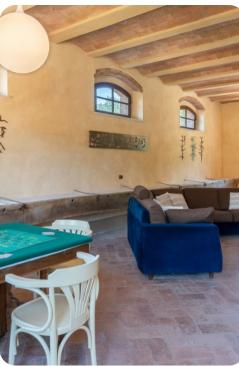

## Living areas

- Living room with comfortable sofas
- Dining room
- Reading area with fireplace
- Equipped kitchen