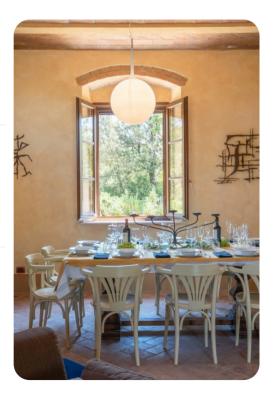

## Living areas

- Living room with comfortable sofas
- Dining room
- Reading area with fireplace
- Equipped kitchen