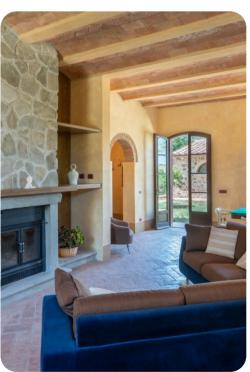

## Living areas

- Living room with comfortable sofas
- Dining room
- Reading area with fireplace
- Equipped kitchen