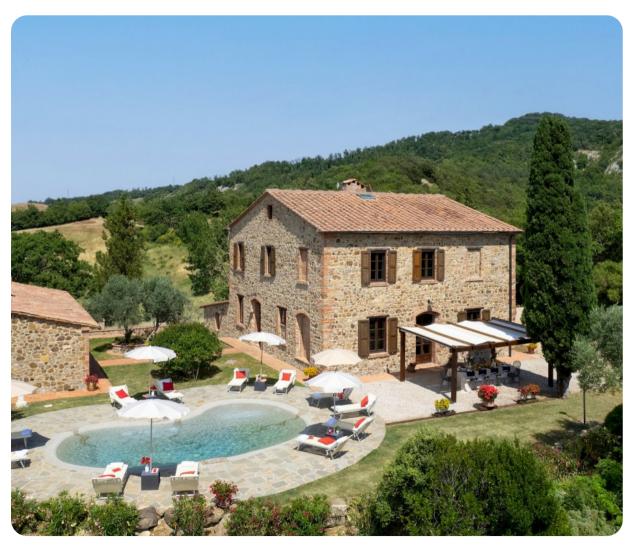

# **Key Features**

- 5 bedrooms
- 5 bathrooms
- Sleeps 10
- Private pool
- Landscaped garden

### Outdoor area

- Private pool
- Sun beds
- Pergola with dining area and BBQ

Terripi | Page 2 of 8

#### General

- Air conditioning
- WiFi
- Bedding and towels provided
- Private parking
- Baby cot and high chair
- Iron and ironing board
- Washing machine
- Hairdryer for each bathroom