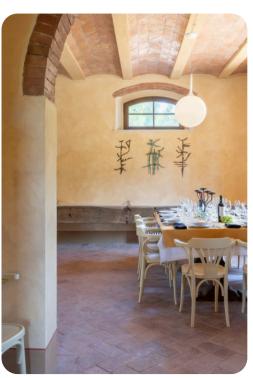

## Living areas

- Living room with comfortable sofas
- Dining room
- Reading area with fireplace
- Equipped kitchen