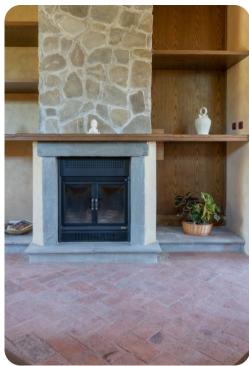

## Living areas

- Living room with comfortable sofas
- Dining room
- Reading area with fireplace
- Equipped kitchen