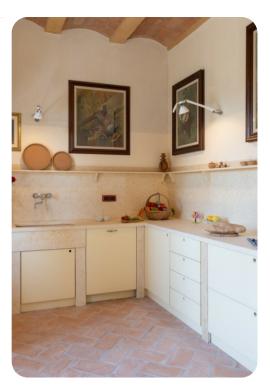

## Living areas

- Living room with comfortable sofas
- Dining room
- Reading area with fireplace
- Equipped kitchen