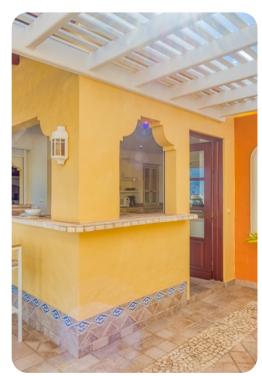

#### Living area

- Open-plan living area
- Fully equipped kitchen with external service hatch
- Dining table and chairs
- Tastefully furnished living room with comfortable sofas
- Additional living room with flat-screen TV and sectional sofa

### Outside area

- Private dock
- Private infinity pool
- Hot tub
- Veranda
- Sunloungers
- Terrace
- Gazebo
- Breakfast bar with seating
- Alfresco dining area
- Outdoor lounge area
- Poolside lounge area
- Landscaped gardens