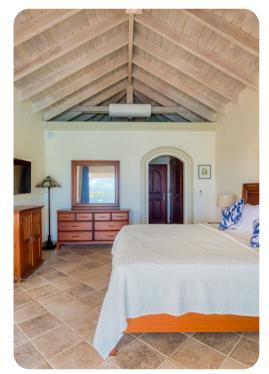

#### Bedrooms

- Bedroom 1 King-size bed; en-suite bathroom. Access to pool terrace.
- Bedroom 2 King-size bed; en-suite bathroom. Access to pool terrace.
- Bedroom 3 King-size bed; en-suite bathroom. Access to hot tub terrace.
- Bedroom 4 King-size bed; en-suite bathroom. Access to hot tub terrace.