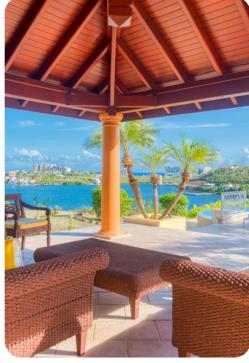

### Outside area

- Private dock
- Private infinity pool
- Hot tub
- Veranda
- Sunloungers
- Terrace
- Gazebo
- Breakfast bar with seating
- Alfresco dining area
- Outdoor lounge area
- Poolside lounge area
- Landscaped gardens