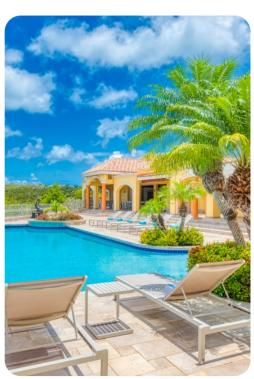

#### Key features

- 4 bedrooms
- 4.5 bathrooms
- Sleeps 8
- Private infinity pool
- Private hot tub
- Ocean views
- Access to Simpson Bay Lagoon from boat dock

### Outside area

- Private dock
- Private infinity pool
- Hot tub
- Veranda
- Sunloungers
- Terrace
- Gazebo
- Breakfast bar with seating
- Alfresco dining area
- Outdoor lounge area
- Poolside lounge area
- Landscaped gardens