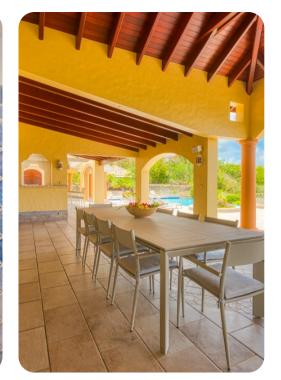

#### Living area

- Open-plan living area
- Fully equipped kitchen with external service hatch
- Dining table and chairs
- Tastefully furnished living room with comfortable sofas
- Additional living room with flat-screen TV and sectional sofa

### Outside area

- Private dock
- Private infinity pool
- Hot tub
- Veranda
- Sunloungers
- Terrace
- Gazebo
- Breakfast bar with seating
- Alfresco dining area
- Outdoor lounge area
- Poolside lounge area
- Landscaped gardens