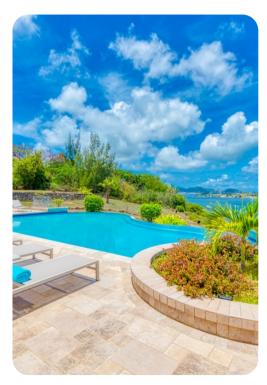

#### Key features

- 4 bedrooms
- 4.5 bathrooms
- Sleeps 8
- Private infinity pool
- Private hot tub
- Ocean views
- Access to Simpson Bay Lagoon from boat dock

### Outside area

- Private dock
- Private infinity pool
- Hot tub
- Veranda
- Sunloungers
- Terrace
- Gazebo
- Breakfast bar with seating
- Alfresco dining area
- Outdoor lounge area
- Poolside lounge area
- Landscaped gardens