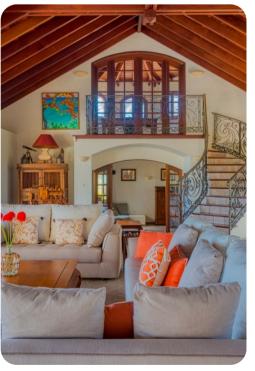

#### Living area

- Open-plan living area
- Fully equipped kitchen with external service hatch
- Dining table and chairs
- Tastefully furnished living room with comfortable sofas
- Additional living room with flat-screen TV and sectional sofa