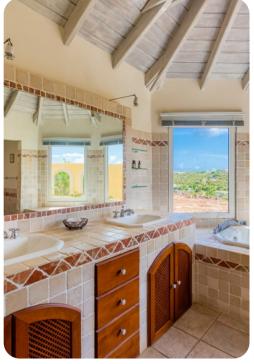

#### Bedrooms

- Bedroom 1 King-size bed; en-suite bathroom. Access to pool terrace.
- Bedroom 2 King-size bed; en-suite bathroom. Access to pool terrace.
- Bedroom 3 King-size bed; en-suite bathroom. Access to hot tub terrace.
- Bedroom 4 King-size bed; en-suite bathroom. Access to hot tub terrace.