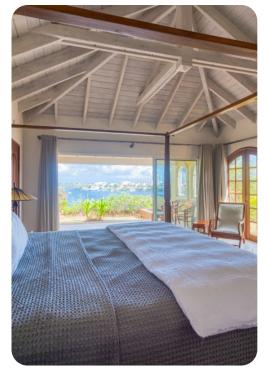

#### Bedrooms

- Bedroom 1 King-size bed; en-suite bathroom. Access to pool terrace.
- Bedroom 2 King-size bed; en-suite bathroom. Access to pool terrace.
- Bedroom 3 King-size bed; en-suite bathroom. Access to hot tub terrace.
- Bedroom 4 King-size bed; en-suite bathroom. Access to hot tub terrace.