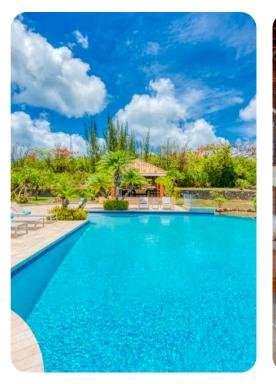

#### Key features

- 4 bedrooms
- 4.5 bathrooms
- Sleeps 8
- Private infinity pool
- Private hot tub
- Ocean views
- Access to Simpson Bay Lagoon from boat dock

### Outside area

- Private dock
- Private infinity pool
- Hot tub
- Veranda
- Sunloungers
- Terrace
- Gazebo
- Breakfast bar with seating
- Alfresco dining area
- Outdoor lounge area
- Poolside lounge area
- Landscaped gardens