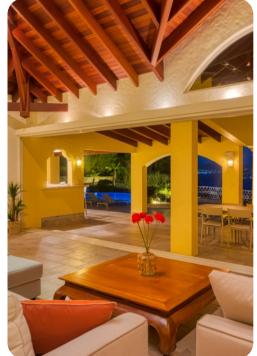

#### Living area

- Open-plan living area
- Fully equipped kitchen with external service hatch
- Dining table and chairs
- Tastefully furnished living room with comfortable sofas
- Additional living room with flat-screen TV and sectional sofa

### Outside area

- Private dock
- Private infinity pool
- Hot tub
- Veranda
- Sunloungers
- Terrace
- Gazebo
- Breakfast bar with seating
- Alfresco dining area
- Outdoor lounge area
- Poolside lounge area
- Landscaped gardens