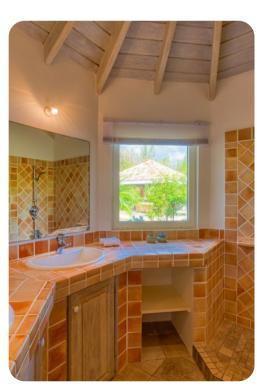

#### Bedrooms

- Bedroom 1 King-size bed; en-suite bathroom. Access to pool terrace.
- Bedroom 2 King-size bed; en-suite bathroom. Access to pool terrace.
- Bedroom 3 King-size bed; en-suite bathroom. Access to hot tub terrace.
- Bedroom 4 King-size bed; en-suite bathroom. Access to hot tub terrace.