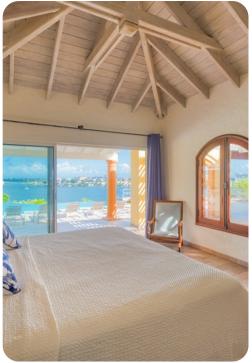

#### Bedrooms

- Bedroom 1 King-size bed; en-suite bathroom. Access to pool terrace.
- Bedroom 2 King-size bed; en-suite bathroom. Access to pool terrace.
- Bedroom 3 King-size bed; en-suite bathroom. Access to hot tub terrace.
- Bedroom 4 King-size bed; en-suite bathroom. Access to hot tub terrace.