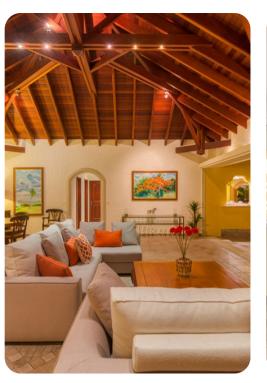

#### Living area

- Open-plan living area
- Fully equipped kitchen with external service hatch
- Dining table and chairs
- Tastefully furnished living room with comfortable sofas
- Additional living room with flat-screen TV and sectional sofa