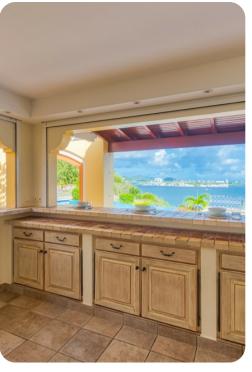

#### Living area

- Open-plan living area
- Fully equipped kitchen with external service hatch
- Dining table and chairs
- Tastefully furnished living room with comfortable sofas
- Additional living room with flat-screen TV and sectional sofa