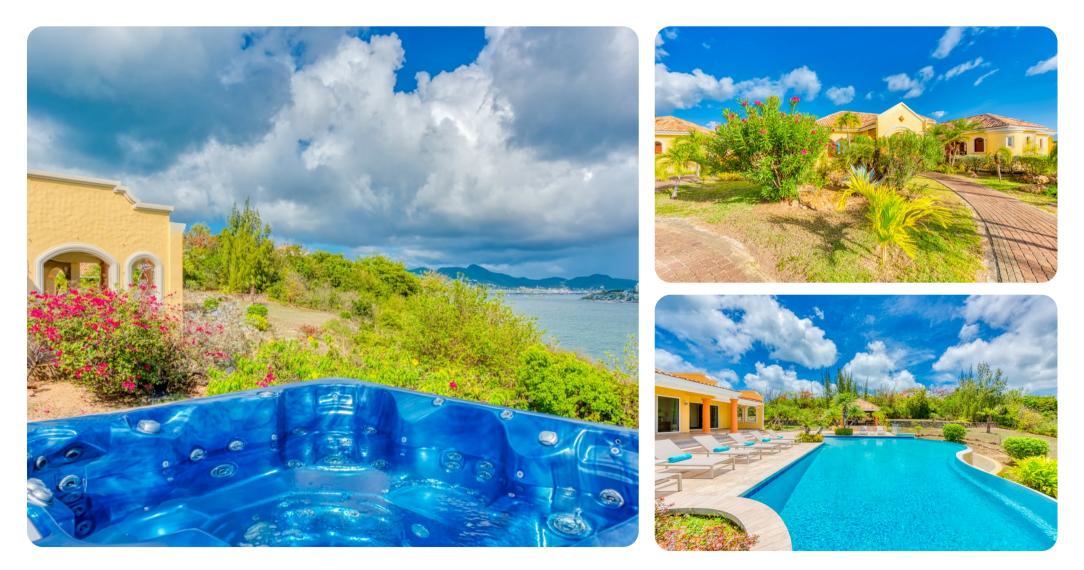

#### Key features

- 4 bedrooms
- 4.5 bathrooms
- Sleeps 8
- Private infinity pool
- Private hot tub
- Ocean views
- Access to Simpson Bay Lagoon from boat dock

### Outside area

- Private dock
- Private infinity pool
- Hot tub
- Veranda
- Sunloungers
- Terrace
- Gazebo
- Breakfast bar with seating
- Alfresco dining area
- Outdoor lounge area
- Poolside lounge area
- Landscaped gardens