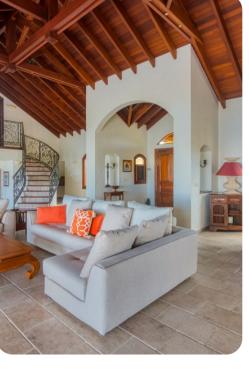

#### Living area

- Open-plan living area
- Fully equipped kitchen with external service hatch
- Dining table and chairs
- Tastefully furnished living room with comfortable sofas
- Additional living room with flat-screen TV and sectional sofa