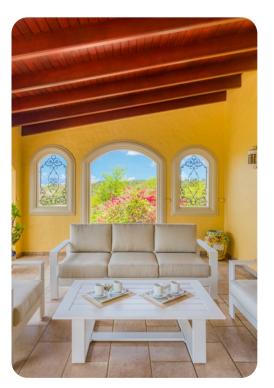

#### Living area

- Open-plan living area
- Fully equipped kitchen with external service hatch
- Dining table and chairs
- Tastefully furnished living room with comfortable sofas
- Additional living room with flat-screen TV and sectional sofa

### Outside area

- Private dock
- Private infinity pool
- Hot tub
- Veranda
- Sunloungers
- Terrace
- Gazebo
- Breakfast bar with seating
- Alfresco dining area
- Outdoor lounge area
- Poolside lounge area
- Landscaped gardens