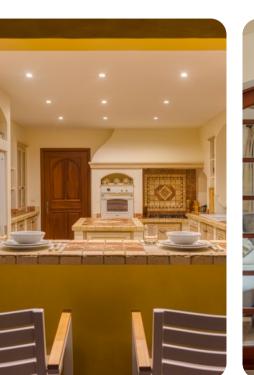

#### Living area

- Open-plan living area
- Fully equipped kitchen with external service hatch
- Dining table and chairs
- Tastefully furnished living room with comfortable sofas
- Additional living room with flat-screen TV and sectional sofa