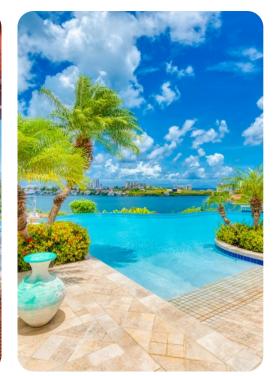

#### Key features

- 4 bedrooms
- 4.5 bathrooms
- Sleeps 8
- Private infinity pool
- Private hot tub
- Ocean views
- Access to Simpson Bay Lagoon from boat dock

### Outside area

- Private dock
- Private infinity pool
- Hot tub
- Veranda
- Sunloungers
- Terrace
- Gazebo
- Breakfast bar with seating
- Alfresco dining area
- Outdoor lounge area
- Poolside lounge area
- Landscaped gardens