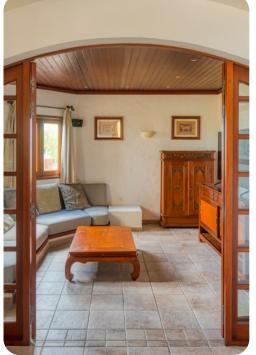

#### Living area

- Open-plan living area
- Fully equipped kitchen with external service hatch
- Dining table and chairs
- Tastefully furnished living room with comfortable sofas
- Additional living room with flat-screen TV and sectional sofa