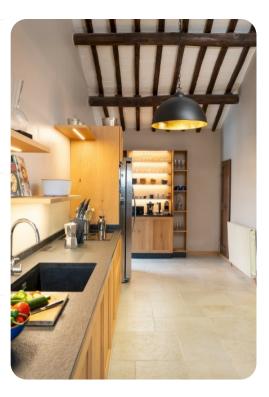

## Living area

- Furnished living room with comfortable sofas and TV
- Dining table and chairs
- Fully equipped kitchen
- Breakfast bar with seating