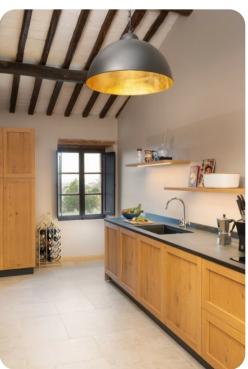

## Living area

- Furnished living room with comfortable sofas and TV
- Dining table and chairs
- Fully equipped kitchen
- Breakfast bar with seating