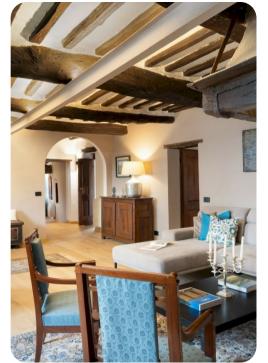

## Living area

- Furnished living room with comfortable sofas and TV
- Dining table and chairs
- Fully equipped kitchen
- Breakfast bar with seating