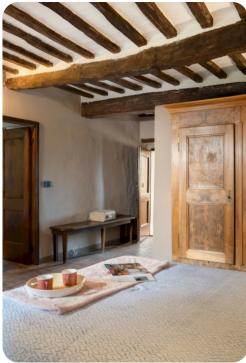

## Living area

- Furnished living room with comfortable sofas and TV
- Dining table and chairs
- Fully equipped kitchen
- Breakfast bar with seating