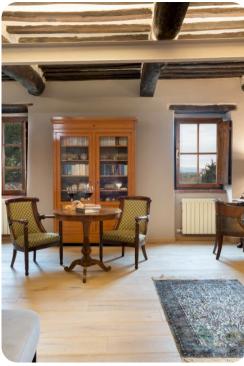

## Living area

- Furnished living room with comfortable sofas and TV
- Dining table and chairs
- Fully equipped kitchen
- Breakfast bar with seating