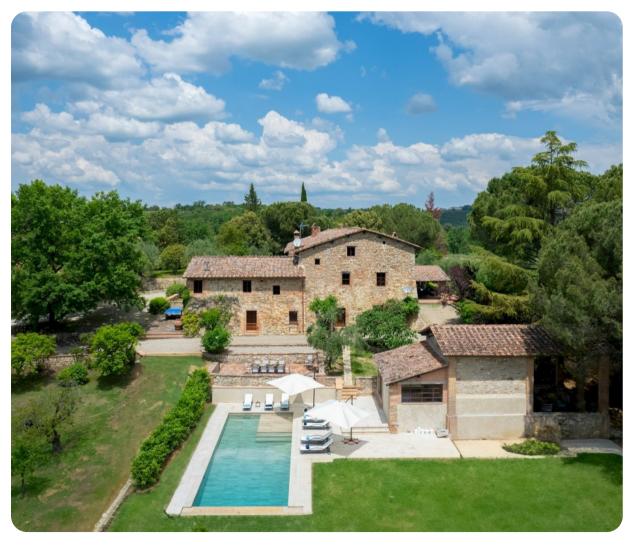

# Terra di Siena

띄 6 뜻 6 융합 12 🖶 540 sq.mt

## **Key Features**

- 6 bedrooms
- 6 bathrooms
- Sleeps 12
- Private pool
- Tennis court
- Landscaped gardens

#### Outdoor area

- Private pool
- Sun loungers
- Al fresco dining
- Landscaped garden
- BBQ and wood oven
- Table tennis
- Tennis court