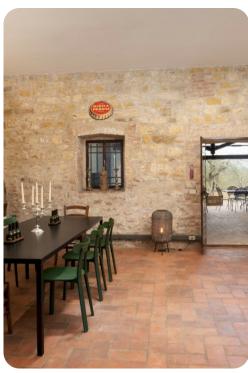

## Living area

- Furnished living room with comfortable sofas and TV
- Dining table and chairs
- Fully equipped kitchen
- Breakfast bar with seating