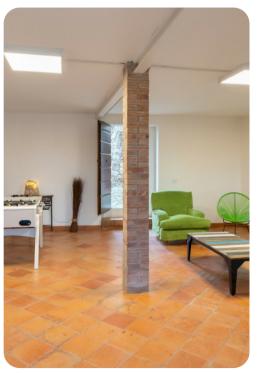

## Living area

- Furnished living room with comfortable sofas and TV
- Dining table and chairs
- Fully equipped kitchen
- Breakfast bar with seating