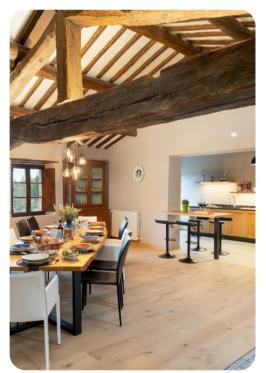

## Living area

- Furnished living room with comfortable sofas and TV
- Dining table and chairs
- Fully equipped kitchen
- Breakfast bar with seating