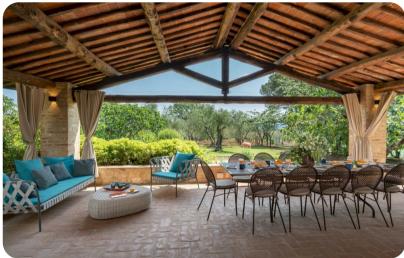

## Living area

- Furnished living room with comfortable sofas and TV
- Dining table and chairs
- Fully equipped kitchen
- Breakfast bar with seating

#### Outdoor area

- Private pool
- Sun loungers
- Al fresco dining
- Landscaped garden
- BBQ and wood oven
- Table tennis
- Tennis court