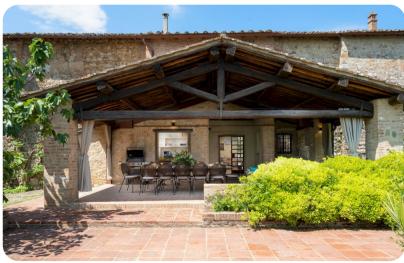

#### Outdoor area

- Private pool
- Sun loungers
- Al fresco dining
- Landscaped garden
- BBQ and wood oven
- Table tennis
- Tennis court