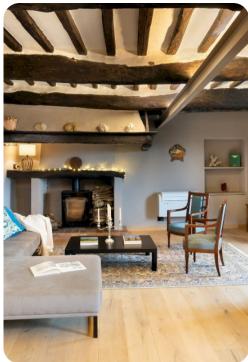

## Living area

- Furnished living room with comfortable sofas and TV
- Dining table and chairs
- Fully equipped kitchen
- Breakfast bar with seating