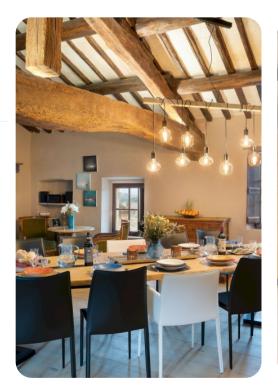

## Living area

- Furnished living room with comfortable sofas and TV
- Dining table and chairs
- Fully equipped kitchen
- Breakfast bar with seating