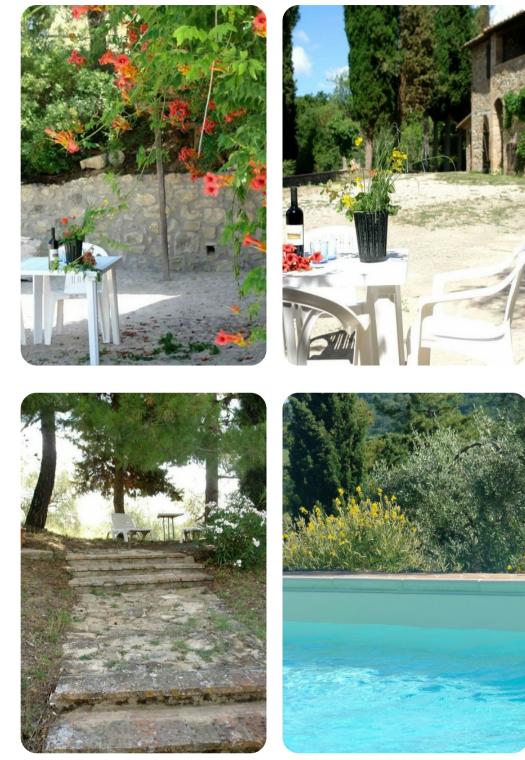

bedrooms
- 1 bathroom
- Sleeps 5
- Communal pool

#### Bedrooms

- Bedroom 1: Double bed
- Bedroom 2: Twin bed

#### Living area

- Open plan living room with fireplace
- Fully equipped kitchen

#### Outside area

- Communal pool
- Alfresco dining area

#### General

- Complimentary Wifi
- Bed linen and towels provided
- Public parking
- Water, electricity, gas and heating included in price
- Washing machine provided
- Kitchen linen
- Final cleaning (mandatory): 50.00 euros
- Pool open from 1 May to 30 September









Tenuta Le Sodole - Glicine | Page 2 of 8

## Extras (at additional cost)

- Extra cleaning 90.00 euros
- Extra towels 6.00 euros/ person
- Extra linen and towels 12.00 euros/ person
- Pets 50.00 euros per animal per week









Tenuta Le Sodole - Glicine | Page 3 of 8



Tenuta Le Sodole - Glicine | Page 4 of 8









Tenuta Le Sodole - Glicine | Page 5 of 8  $\,$ 









Tenuta Le Sodole - Glicine | Page 6 of 8









Tenuta Le Sodole - Glicine | Page 7 of 8









Tenuta Le Sodole - Glicine | Page 8 of 8  $\,$