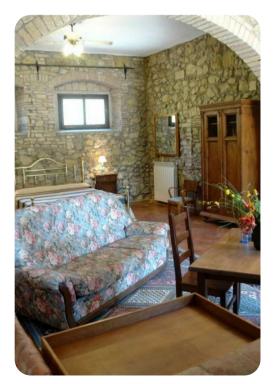

#### Bedrooms

- Bedroom 1: Double bed
- Bedroom 2: Twin bed

#### Living area

- Open plan living room with fireplace
- Fully equipped kitchen