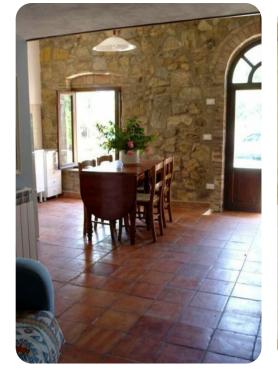

#### Living area

- Open plan living room with fireplace
- Fully equipped kitchen