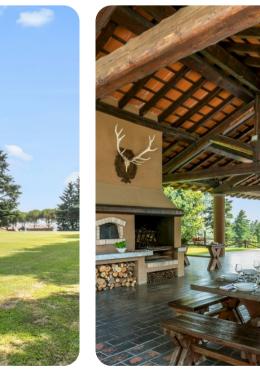

#### Outdoor area

- Private pool
- Sun loungers
- BBQ and wood oven
- Alfresco dining
- Lounge areas
- Landscaped garden
- Tennis court
- Heliport
- Football field