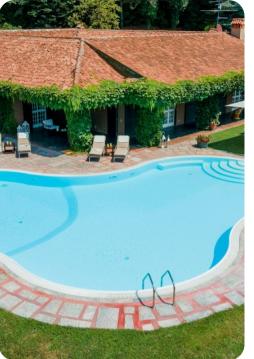

#### **Key Features**

- 9 bedrooms
- 8 bathrooms
- Sleeps 18
- Private pool
- Tennis court
- Landscaped gardens

#### Outdoor area

- Private pool
- Sun loungers
- BBQ and wood oven
- Alfresco dining
- Lounge areas
- Landscaped garden
- Tennis court
- Heliport
- Football field

# Good to know

- Pets: Yes. 50,00 Euros per animal per week.
- The pool is available from the last Saturday in April to the first Saturday in October.