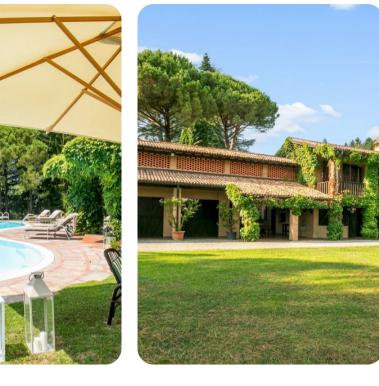

#### Outdoor area

- Private pool
- Sun loungers
- BBQ and wood oven
- Alfresco dining
- Lounge areas
- Landscaped garden
- Tennis court
- Heliport
- Football field