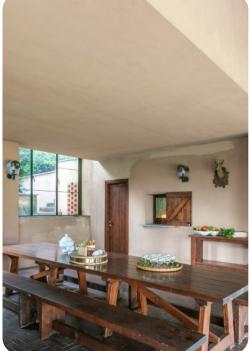

- Dining table and chairs
- Fully equipped kitchen

#### Annex

- Fully equipped kitchen
- Dining table and chairs
- Breakfast nook





#### Outdoor area

- Private pool
- Sun loungers
- BBQ and wood oven
- Alfresco dining
- Lounge areas
- Landscaped garden
- Tennis court
- Heliport
- Football field

# General

- Bedding and towels provided
- Air conditioning in bedrooms
- Iron and Ironing board
- Washing machine
- High chair and baby cot
- Complimentary wifi
- Private parking
- 2 golf cars to use inside the property

# Good to know

- Pets: Yes. 50,00 Euros per animal per week.
- The pool is available from the last Saturday in April to the first Saturday in October.

# Price includes

- Fully cleaned property equipped with linens
- Utilities: water gas for kitchen use electricity









# Tenuta di Eupilio | Page 3 of 8

## Not included in price

- Tourism tax (where applicable)
- Mandatory extra cleaning in case of animals (50,00 Euros/week/animal)

#### Extras

- Extra cleaning (22,00 Euros/hour/cleaner)
- Extra linen (15,00 Euros per person)
- Heating (200,00 Euros/day)
- Heated pool (500,00 Euros/day to be communicated at the time of booking)
- Firewood (20,00 Euros/100KG)

### Places of interest

- Airport: Milano Linate 51 km, Milano Malpensa 65 km, Bergamo 77 km
- Train station: Como 13 km, Milano 48 km
- Shops and services: Eupilio 800 m, Como 13 km
- Beaches: Pusiano Lake 9 km, Como Lake 17 km for Lecco side, Como Lake 20 km for Como side, Tyrrhenian Sea 210 km
- Attractions within 100 km: Como 13 km, Lecco 14 km, Bellagio 25 km, Lugano 50 km, Milano 51 km, San