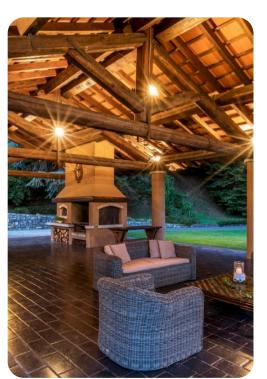

#### Outdoor area

- Private pool
- Sun loungers
- BBQ and wood oven
- Alfresco dining
- Lounge areas
- Landscaped garden
- Tennis court
- Heliport
- Football field