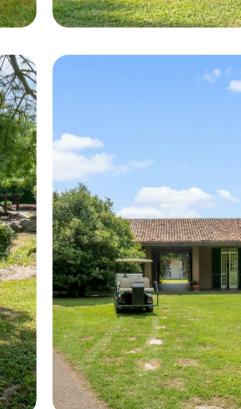

#### Outdoor area

- Private pool
- Sun loungers
- BBQ and wood oven
- Alfresco dining
- Lounge areas
- Landscaped garden
- Tennis court
- Heliport
- Football field

# General

- Bedding and towels provided
- Air conditioning in bedrooms
- Iron and Ironing board
- Washing machine
- High chair and baby cot
- Complimentary wifi
- Private parking
- 2 golf cars to use inside the property