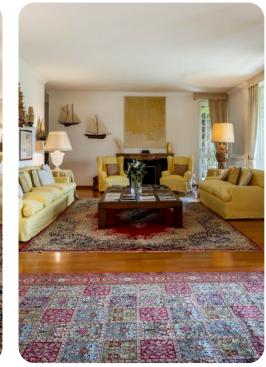

# Living area

Main Villa

- Large furnished living room with comfortable seating and TV
- Dining table and chairs
- Fully equipped kitchen