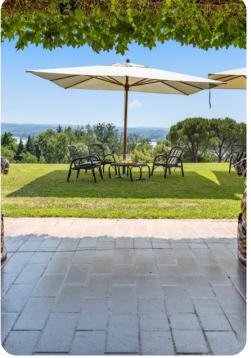

#### Outdoor area

- Private pool
- Sun loungers
- BBQ and wood oven
- Alfresco dining
- Lounge areas
- Landscaped garden
- Tennis court
- Heliport
- Football field