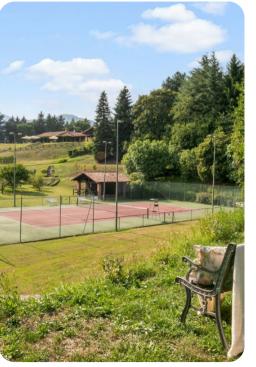

#### Outdoor area

- Private pool
- Sun loungers
- BBQ and wood oven
- Alfresco dining
- Lounge areas
- Landscaped garden
- Tennis court
- Heliport
- Football field