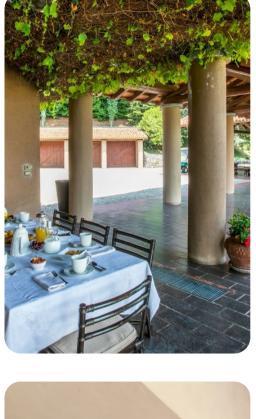

# Living area

Main Villa

- Large furnished living room with comfortable seating and TV
- Dining table and chairs
- Fully equipped kitchen

#### Outdoor area

- Private pool
- Sun loungers
- BBQ and wood oven
- Alfresco dining
- Lounge areas
- Landscaped garden
- Tennis court
- Heliport
- Football field