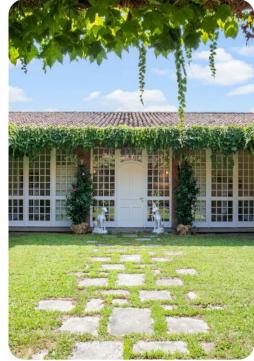

# Living area

Main Villa

- Large furnished living room with comfortable seating and TV
- Dining table and chairs
- Fully equipped kitchen

#### Annex

- Fully equipped kitchen
- Dining table and chairs
- Breakfast nook