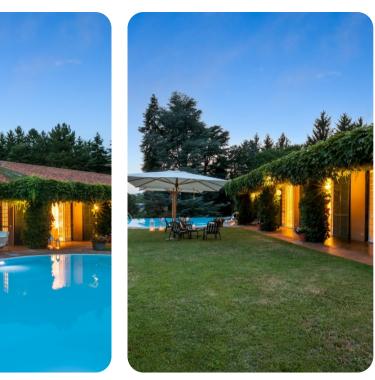

#### Outdoor area

- Private pool
- Sun loungers
- BBQ and wood oven
- Alfresco dining
- Lounge areas
- Landscaped garden
- Tennis court
- Heliport
- Football field