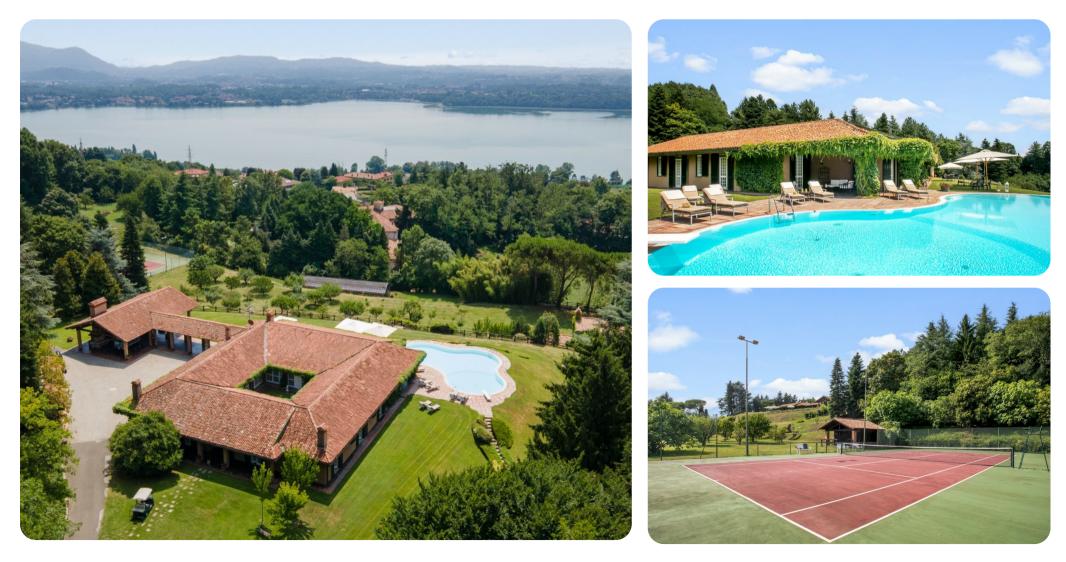

# © Lombardy Tenuta di Eupilio

🗠 9 🗁 8 🖧 18 뒢 610 sq.mt

#### **Key Features**

- 9 bedrooms
- 8 bathrooms
- Sleeps 18
- Private pool
- Tennis court
- Landscaped gardens

#### Outdoor area

- Private pool
- Sun loungers
- BBQ and wood oven
- Alfresco dining
- Lounge areas
- Landscaped garden
- Tennis court
- Heliport
- Football field