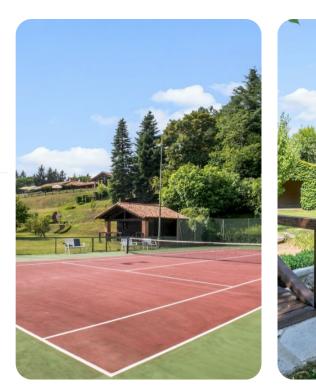

#### Outdoor area

- Private pool
- Sun loungers
- BBQ and wood oven
- Alfresco dining
- Lounge areas
- Landscaped garden
- Tennis court
- Heliport
- Football field