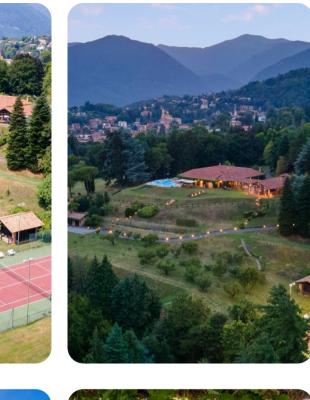

#### Outdoor area

- Private pool
- Sun loungers
- BBQ and wood oven
- Alfresco dining
- Lounge areas
- Landscaped garden
- Tennis court
- Heliport
- Football field

### Places of interest

- Airport: Milano Linate 51 km, Milano Malpensa 65 km, Bergamo 77 km
- Train station: Como 13 km, Milano 48 km
- Shops and services: Eupilio 800 m, Como 13 km
- Beaches: Pusiano Lake 9 km, Como Lake 17 km for Lecco side, Como Lake 20 km for Como side, Tyrrhenian Sea 210 km
- Attractions within 100 km: Como 13 km, Lecco 14 km, Bellagio 25 km, Lugano 50 km, Milano 51 km, San Pellegrino Terme 61 km, Bergamo 79 km