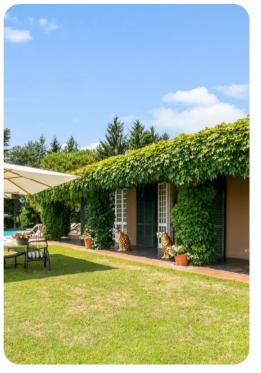

#### Outdoor area

- Private pool
- Sun loungers
- BBQ and wood oven
- Alfresco dining
- Lounge areas
- Landscaped garden
- Tennis court
- Heliport
- Football field