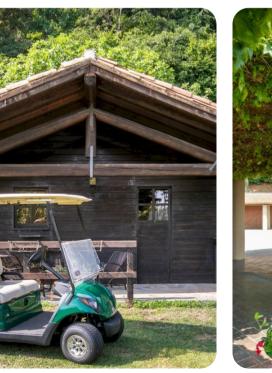

# General

- Bedding and towels provided
- Air conditioning in bedrooms
- Iron and Ironing board
- Washing machine
- High chair and baby cot
- Complimentary wifi
- Private parking
- 2 golf cars to use inside the property