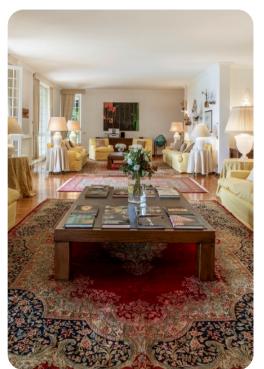

# Living area

Main Villa

- Large furnished living room with comfortable seating and TV
- Dining table and chairs
- Fully equipped kitchen