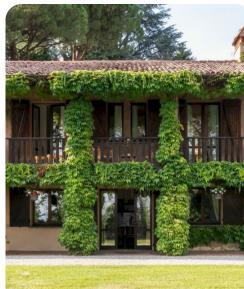

# Living area

Main Villa

- Large furnished living room with comfortable seating and TV
- Dining table and chairs
- Fully equipped kitchen

### Bedrooms

- Bedroom 1 (Main Villa) Double bed
- Bedroom 2 (Main Villa) Double bed
- Bedroom 3 (Main Villa) Double bed
- Bedroom 4 (Annex) Double bed
- Bedroom 5 (Main Villa) 2 twin beds
- Bedroom 6 (Main Villa) 2 twin beds
- Bedroom 7 (Annex) 2 twin beds
- Bedroom 8 (Annex) 2 twin beds
- Bedroom 9 (Annex) 2 twin beds