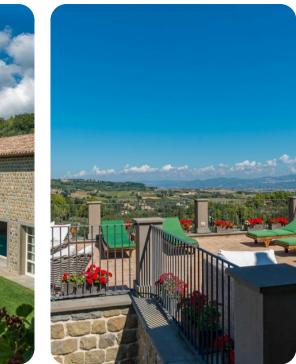

## Outdoor area

- Private indoor pool
- Jacuzzi
- Sun loungers
- Stone BBQ
- Alfresco dining
- Lounge areas
- Landscaped garden

# Places of interest

- Airport: Perugia San Francesco d'Assisi 28 km, Rome Ciampino 161 km, Rome Fiumicino 179 km, Florence 200 km, Pisa 262 km
- Train station: Foligno, local trains, 18 km
- Shops and services: Cantalupo 4 km
- Beaches: Tyrrhenian Sea 152 Km, Adriatic Sea 147 Km
- Attractions within 100 km: Todi 34 km, River park of the Tiber 52 km, Foligno 15 km, Spello 17 km, Marmore falls 72 km, Orvieto 67 km, Spoleto 37 km, Perugia 35 km, Narni 64 km, Bolsena lake 85 km, Città della Pieve 67 km, Cetona 80 km, Assisi 22 km, Gubbio 70 km, Norcia 70 km, Trasimeno Lake 55 km