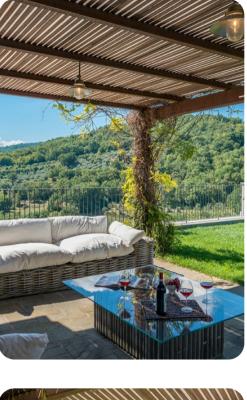

## Living area

- Tastefully furnished living room with comfortable seating and TV
- Dining table and chairs
- Fully equipped kitchen
- Breakfast bar with seating

## Outdoor area

- Private indoor pool
- Jacuzzi
- Sun loungers
- Stone BBQ
- Alfresco dining
- Lounge areas
- Landscaped garden