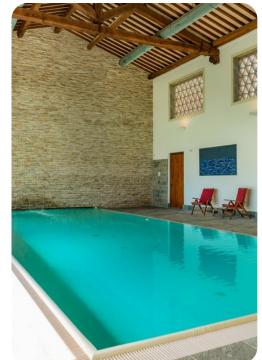

## **Key Features**

- 7 bedrooms
- 9 bathrooms
- Sleeps 14
- Private pool
- Jacuzzi
- Home gym
- Turkish bath
- Landscaped gardens

## Outdoor area

- Private indoor pool
- Jacuzzi
- Sun loungers
- Stone BBQ
- Alfresco dining
- Lounge areas
- Landscaped garden