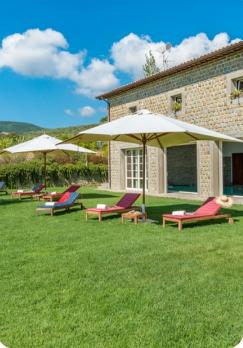

## **Key Features**

- 7 bedrooms
- 9 bathrooms
- Sleeps 14
- Private pool
- Jacuzzi
- Home gym
- Turkish bath
- Landscaped gardens

## Outdoor area

- Private indoor pool
- Jacuzzi
- Sun loungers
- Stone BBQ
- Alfresco dining
- Lounge areas
- Landscaped garden