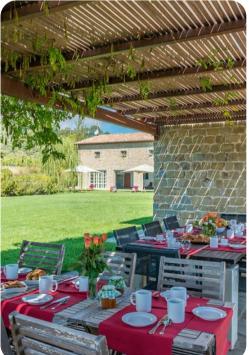

## Outdoor area

- Private indoor pool
- Jacuzzi
- Sun loungers
- Stone BBQ
- Alfresco dining
- Lounge areas
- Landscaped garden