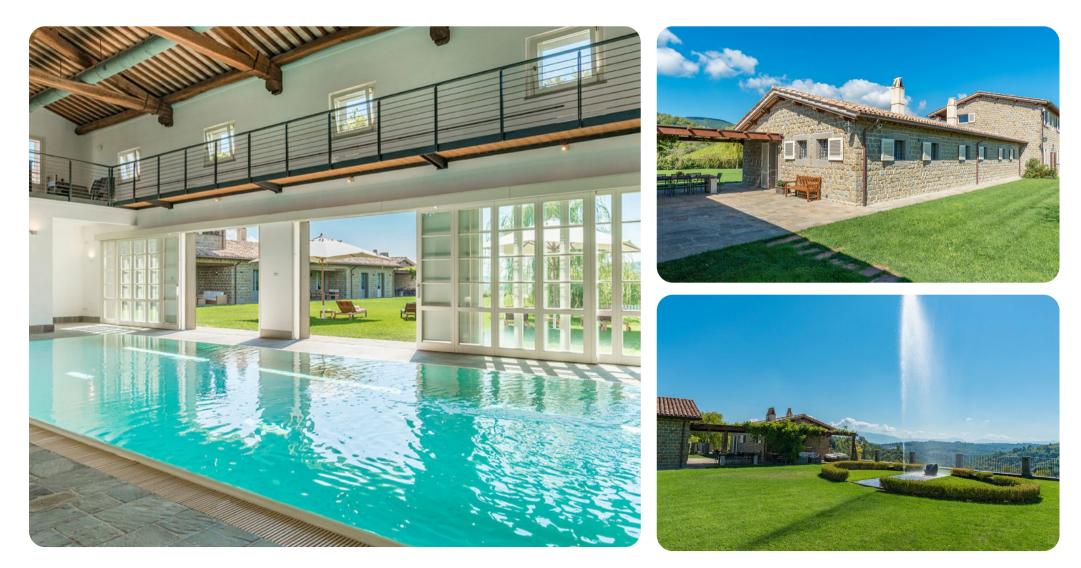

## **Key Features**

- 7 bedrooms
- 9 bathrooms
- Sleeps 14
- Private pool
- Jacuzzi
- Home gym
- Turkish bath
- Landscaped gardens

## Outdoor area

- Private indoor pool
- Jacuzzi
- Sun loungers
- Stone BBQ
- Alfresco dining
- Lounge areas
- Landscaped garden