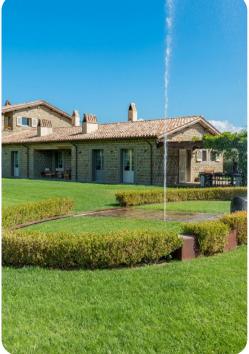

© Umbria Tenuta Bellafonte

(파 7 🗁 9 🖧 14 🚠 700 sq.mt

## **Key Features**

- 7 bedrooms
- 9 bathrooms
- Sleeps 14
- Private pool
- Jacuzzi
- Home gym
- Turkish bath
- Landscaped gardens

## Outdoor area

- Private indoor pool
- Jacuzzi
- Sun loungers
- Stone BBQ
- Alfresco dining
- Lounge areas
- Landscaped garden