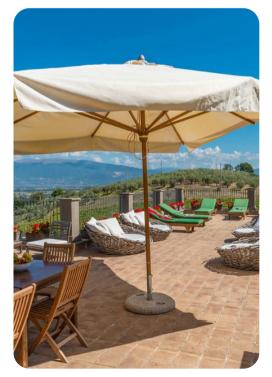

## Outdoor area

- Private indoor pool
- Jacuzzi
- Sun loungers
- Stone BBQ
- Alfresco dining
- Lounge areas
- Landscaped garden