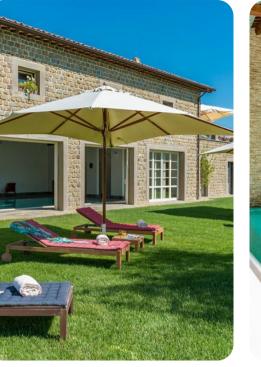

## **Key Features**

- 7 bedrooms
- 9 bathrooms
- Sleeps 14
- Private pool
- Jacuzzi
- Home gym
- Turkish bath
- Landscaped gardens

## Outdoor area

- Private indoor pool
- Jacuzzi
- Sun loungers
- Stone BBQ
- Alfresco dining
- Lounge areas
- Landscaped garden