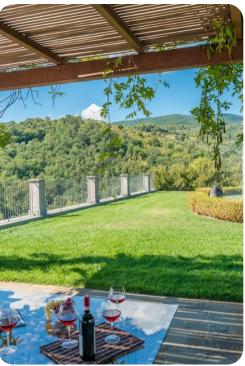

## Outdoor area

- Private indoor pool
- Jacuzzi
- Sun loungers
- Stone BBQ
- Alfresco dining
- Lounge areas
- Landscaped garden