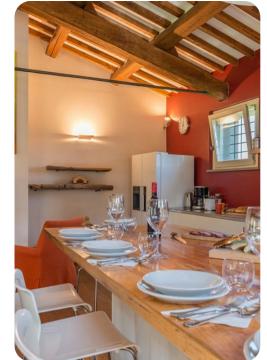

## Living area

- Tastefully furnished living room with comfortable seating and TV
- Dining table and chairs
- Fully equipped kitchen
- Breakfast bar with seating