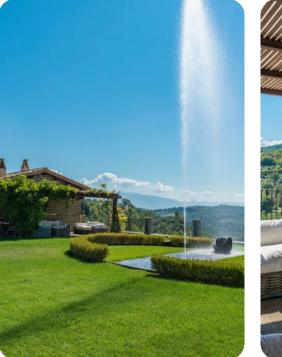

## Outdoor area

- Private indoor pool
- Jacuzzi
- Sun loungers
- Stone BBQ
- Alfresco dining
- Lounge areas
- Landscaped garden