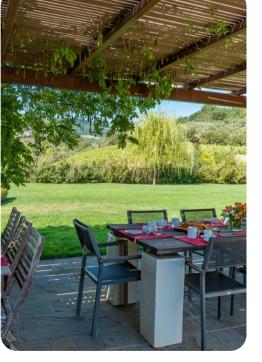

## Living area

- Tastefully furnished living room with comfortable seating and TV
- Dining table and chairs
- Fully equipped kitchen
- Breakfast bar with seating

## Outdoor area

- Private indoor pool
- Jacuzzi
- Sun loungers
- Stone BBQ
- Alfresco dining
- Lounge areas
- Landscaped garden