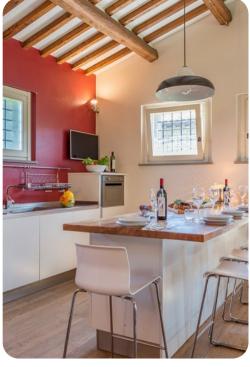

## Living area

- Tastefully furnished living room with comfortable seating and TV
- Dining table and chairs
- Fully equipped kitchen
- Breakfast bar with seating