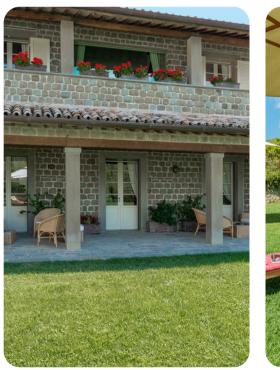

## **Key Features**

- 7 bedrooms
- 9 bathrooms
- Sleeps 14
- Private pool
- Jacuzzi
- Home gym
- Turkish bath
- Landscaped gardens

## Outdoor area

- Private indoor pool
- Jacuzzi
- Sun loungers
- Stone BBQ
- Alfresco dining
- Lounge areas
- Landscaped garden