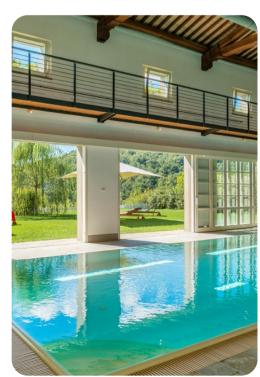

## Living area

- Tastefully furnished living room with comfortable seating and TV
- Dining table and chairs
- Fully equipped kitchen
- Breakfast bar with seating

### General

- Bedding and towels provided
- Air conditioning
- Iron and Ironing board
- Washing machine
- High chair and baby cot
- Complimentary wifi
- Private parking