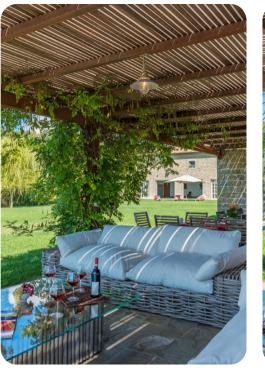

## Living area

- Tastefully furnished living room with comfortable seating and TV
- Dining table and chairs
- Fully equipped kitchen
- Breakfast bar with seating

## Outdoor area

- Private indoor pool
- Jacuzzi
- Sun loungers
- Stone BBQ
- Alfresco dining
- Lounge areas
- Landscaped garden