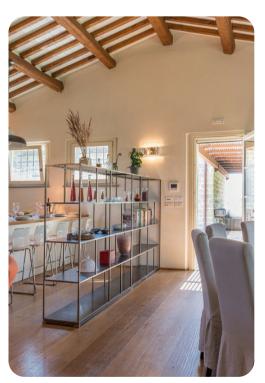

## Living area

- Tastefully furnished living room with comfortable seating and TV
- Dining table and chairs
- Fully equipped kitchen
- Breakfast bar with seating