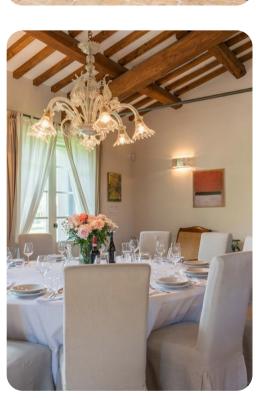

## Living area

- Tastefully furnished living room with comfortable seating and TV
- Dining table and chairs
- Fully equipped kitchen
- Breakfast bar with seating