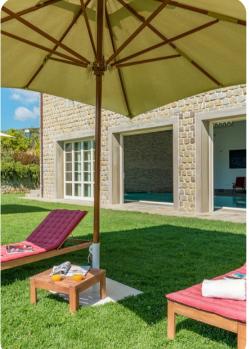

## **Key Features**

- 7 bedrooms
- 9 bathrooms
- Sleeps 14
- Private pool
- Jacuzzi
- Home gym
- Turkish bath
- Landscaped gardens

## Outdoor area

- Private indoor pool
- Jacuzzi
- Sun loungers
- Stone BBQ
- Alfresco dining
- Lounge areas
- Landscaped garden