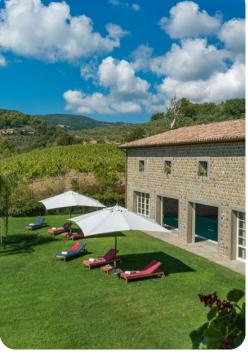

## Outdoor area

- Private indoor pool
- Jacuzzi
- Sun loungers
- Stone BBQ
- Alfresco dining
- Lounge areas
- Landscaped garden