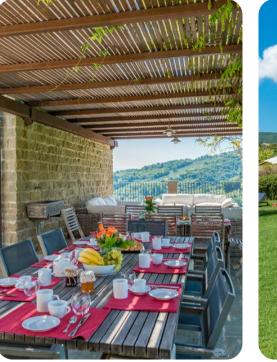

## Living area

- Tastefully furnished living room with comfortable seating and TV
- Dining table and chairs
- Fully equipped kitchen
- Breakfast bar with seating

## Outdoor area

- Private indoor pool
- Jacuzzi
- Sun loungers
- Stone BBQ
- Alfresco dining
- Lounge areas
- Landscaped garden