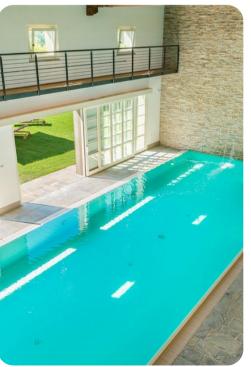

## **Key Features**

- 7 bedrooms
- 9 bathrooms
- Sleeps 14
- Private pool
- Jacuzzi
- Home gym
- Turkish bath
- Landscaped gardens

## Outdoor area

- Private indoor pool
- Jacuzzi
- Sun loungers
- Stone BBQ
- Alfresco dining
- Lounge areas
- Landscaped garden

#### Good to know

- Pets: Yes. 30,00 Euros per animal per week.
- The pool is open all year round.