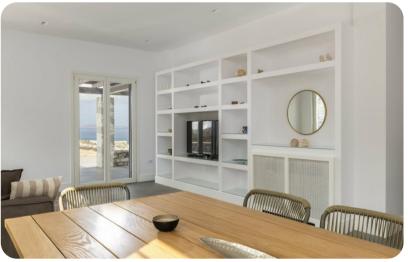

#### Ground level

- Double en-suite bedroom (king-size bed, sea view)
- Double en-suite guest house (king-size bed, kitchenette, sea view)
- Living room & dining area
- Fully equipped kitchen
- Guest WC