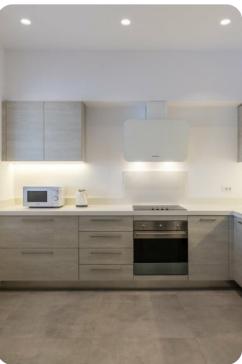

#### Ground level

- Double en-suite bedroom (king-size bed, sea view)
- Double en-suite guest house (king-size bed, kitchenette, sea view)
- Living room & dining area
- Fully equipped kitchen
- Guest WC