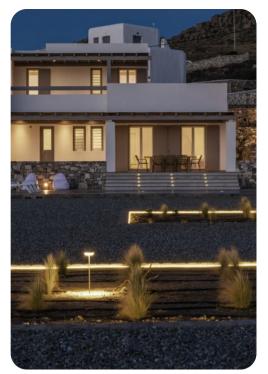

suite guest house (king-size bed, kitchenette, sea view)
- Living room & dining area
- Fully equipped kitchen
- Guest WC

#### First level

- Double en-suite bedroom (twin single beds, balcony, sea view)
- Double en-suite bedroom (queen size bed, balcony, sea view)

## Pool area

- Private Infinity Pool
- Sunbeds
- Pergola
- Parking









Templo y Mar | Page 2 of 6

# General

- Air-conditioning
- Wifi
- Sound system
- Smart TV
- Security alarm
- Safe
- Nespresso
- Hairdryers
- Iron (upon request)
- Baby cot bed (upon request)
- A refundable security deposit is payable in cash upon arrival. The amount is estimated by the rate of a night-stay within the period of the reservation.









Templo y Mar | Page 3 of 6









Templo y Mar | Page 4 of 6









Templo y Mar | Page 5 of 6